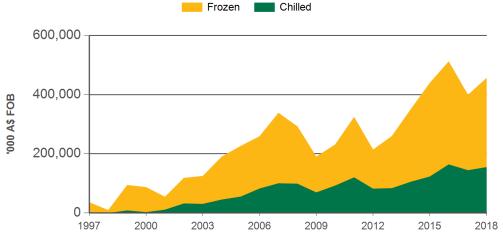

### 12-months ending May

|                         | Chilled                 |                    | Frozen                     |                    | Total                   |                    |  |
|-------------------------|-------------------------|--------------------|----------------------------|--------------------|-------------------------|--------------------|--|
| Value<br>('000 A\$ FOB) | 12-months<br>ending May | Y-O-Y<br>%<br>chg. | 12-months<br>ending<br>May | Y-O-Y<br>%<br>chg. | 12-months<br>ending May | Y-O-Y<br>%<br>chg. |  |
| Total                   | 392,607                 | -5                 | 764,468                    | -8                 | 1,157,075               | -7                 |  |
| Boneless                | 354,521                 | -5                 | 591,282                    | -12                | 945,804                 | -9                 |  |
| Bone-in                 | 38,028                  | -4                 | 173,127                    | 6                  | 211,155                 | 4                  |  |
| Carcase                 | -                       | -100               | 58                         | -54                | 58                      | -71                |  |

### Calendar year-to-May

Calendar vear-to-June

|             | -                  |             | -                  |             |                    |  |  |
|-------------|--------------------|-------------|--------------------|-------------|--------------------|--|--|
| Chilled     |                    | Frozen      |                    | Total       |                    |  |  |
| 2018<br>YTD | Y-O-Y<br>%<br>chg. | 2018<br>YTD | Y-O-Y<br>%<br>chg. | 2018<br>YTD | Y-O-Y<br>%<br>chg. |  |  |
| 155,611     | 7                  | 300,989     | 19                 | 456,600     | 14                 |  |  |
| 142,313     | 8                  | 237,248     | 27                 | 379,561     | 19                 |  |  |
| 13,292      | 5                  | 63,736      | -4                 | 77,028      | -3                 |  |  |
| -           | -                  | 6           | -76                | 6           | -76                |  |  |

# **Australian beef exports to South Korea** Monthly trade summary June 2018

Year-to-May beef exports to South Korea - value

Source: DAWR, Prepared by MLA