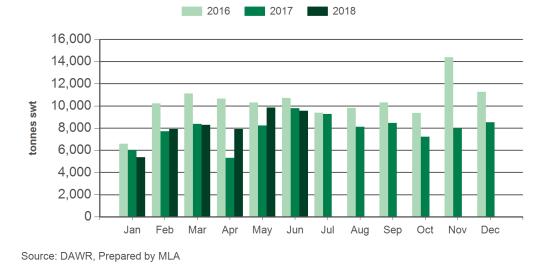

64. MLA makes no representations as to the accuracy of any information or advice contained in this publication and excludes all liability, whether in contract, tort (including negligence or breach of statutory duty) or otherwise as a result of reliance by any person on such information or advice. All use of MLA publications, reports and information is subject to MLA's Market Report and Information Terms of Use. Please read our terms of use carefully and ensure you are familiar with its content <u>- click here for MLA's terms of use</u>.

# MARKET MEAT & LIVESTOCK AUSTRALIA MARKET

# **Australian beef exports to South Korea** Monthly trade summary June 2018



Year-to-May beef exports to South Korea - value



Source: DAWR, Prepared by MLA

### Monthly grassfed beef exports to South Korea



Source: ABS, Prepared by MLA

### Monthly grainfed beef exports to South Korea



Source: DAWR, Prepared by MLA



# Australian beef exports to South Korea Monthly trade summary June 2018

**INFORMATION** 



#### Year-to-June grainfed beef exports to South Korea



Source: DAWR, Prepared by MLA

Source: DAWR, Prepared by MLA

| Volun<br>(tonnes | -   | 2003   | 2004   | 2005    | 2006    | 2007    | 2008    | 2009    | 2010    | 2011    | 2012    | 2013    | 2014    | 2015    | 2016    | 2017    | 2018<br>YTD | Y-O-Y<br>%<br>chg. |
|------------------|-----|--------|--------|---------|---------|---------|---------|---------|---------|---------|---------|---------|---------|---------|---------|---------|-------------|--------------------|
| Tota             | al  | 62,262 | 93,310 | 106,