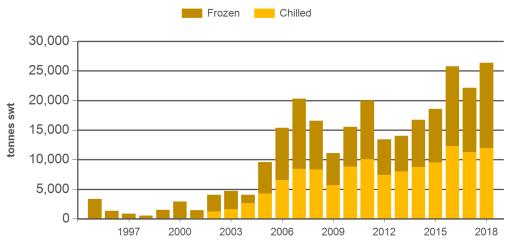

on such information or advice. All use of MLA publications, reports and information is subject to MLA's Market Report and Information Terms of Use. Please read our terms of use carefully and ensure you are familiar with its content <u>- click here for MLA's terms of use</u>.

# MARKET MEAT & LIVESTOCK AUSTRALIA MARKET

# **Australian beef exports to South Korea** Monthly trade summary June 2018



Year-to-May beef exports to South Korea - value



Source: DAWR, Prepared by MLA

### Monthly grassfed beef exports to South Korea



Source: ABS, Prepared by MLA

### Monthly grainfed beef exports to South Korea



Source: DAWR, Prepared by MLA



# Australian beef exports to South Korea Monthly trade summary June 2018

**INFORMATION** 



#### Year-to-June grainfed beef exports to South Korea



Source: DAWR, Prepared by MLA

Source: DAWR, Prepared by MLA

| Volun<br>(tonnes | -   | 2003   | 2004   | 2005    | 2006    | 2007    | 2008    | 2009    | 2010    | 2011    | 2012    | 2013    | 2014    | 2015    | 2016    | 2017    | 2018<br>YTD | Y-O-Y<br>%<br>chg. |
|------------------|-----|--------|--------|---------|---------|---------|---------|---------|---------|---------|---------|---------|---------|---------|---------|---------|-------------|--------------------|
| Tota             | al  | 62,262 | 93,310 | 106,444 | 149,663 | 148,933 | 127,207 | 115,482 | 124,161 | 146,347 | 125,957 | 144,365 | 150,918 | 166,588 | 179,854 | 148,552 | 75,24       | 11                 |
| Grainf           | ied | 8,089  | 11,010 | 23,594  | 41,205  | 41,526  | 31,581  | 27,157  | 34,151  | 3