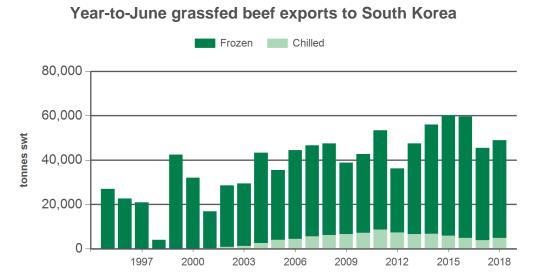

duty) or otherwise as a result of reliance by any person on such information or advice. All use of MLA publications, reports and information is subject to MLA's Market Report and Information Terms of Use. Please read our terms of use carefully and ensure you are familiar with its content <u>- click here for MLA's terms of use</u>.

# MARKET MEAT & LIVESTOCK AUSTRALIA MARKET

# **Australian beef exports to South Korea** Monthly trade summary June 2018



Year-to-May beef exports to South Korea - value



Source: DAWR, Prepared by MLA

### Monthly grassfed beef exports to South Korea



Source: ABS, Prepared by MLA

### Monthly grainfed beef exports to South Korea



Source: DAWR, Prepared by MLA



# Australian beef exports to South Korea Monthly trade summary June 2018

**INFORMATION** 



#### Year-to-June grainfed beef exports to South Korea



Source: DAWR, Prepared by MLA

Source: DAWR, Prepared by MLA

| Volun<br>(tonnes | -   | 2003   | 2004   | 2005    | 2006    | 2007    | 2008    | 2009    | 2010    | 2011    | 2012    | 2013    | 2014    | 2015    | 2016    | 2017    | 2018<br>YTD | Y-O-Y<br>%<br>chg. |
|------------------|-----|--------|--------|---------|---------|---------|---------|---------|---------|---------|---------|---------|---------|---------|---------|---------|-------------|--------------------|
| Tota             | al  | 62,262 | 93,310 | 106,444 | 149,663 | 148,933 | 127,207 | 115,482 | 124,161 | 146,347 | 125,957 | 144,365 | 150,918 | 166,588 | 179,854 | 148,552 | 75,24       | 11                 |
| Grainf           | ied | 8,089  | 11,010 | 23,