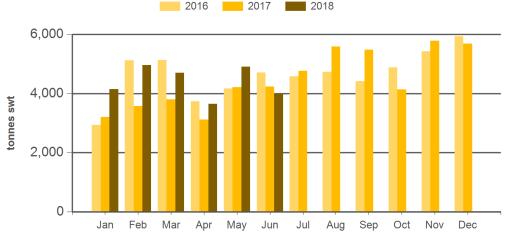

ontained in this publication and excludes all liability, whether in contract, tort (including negligence or breach of statutory duty) or otherwise as a result of reliance by any person on such information or advice. All use of MLA publications, reports and information is subject to MLA's Market Report and Information Terms of Use. Please read our terms of use carefully and ensure you are familiar with its content <u>- click here for MLA's terms of use</u>.

# MARKET MEAT & LIVESTOCK AUSTRALIA MARKET

# **Australian beef exports to South Korea** Monthly trade summary June 2018



Year-to-May beef exports to South Korea - value



Source: DAWR, Prepared by MLA

### Monthly grassfed beef exports to South Korea



Source: ABS, Prepared by MLA

### Monthly grainfed beef exports to South Korea



Source: DAWR, Prepared by MLA



# Australian beef exports to South Korea Monthly trade summary June 2018

**INFORMATION** 



#### Year-to-June grainfed beef exports to South Korea



Source: DAWR, Prepared by MLA

Source: DAWR, Prepared by MLA

| Volun<br>(tonnes | -   | 2003   | 2004   | 2005    | 2006    | 2007    | 2008    | 2009    | 2010    | 2011    | 2012    | 2013    | 2014    | 2015    | 2016    | 2017    | 2018<br>YTD | Y-O-Y<br>%<br>chg. |
|------------------|-----|--------|--------|---------|---------|---------|---------|---------|---------|---------|---------|---------|---------|---------|---------|---------|-------------|--------------------|
| Tota             | al  | 62,262 | 93,310 | 106,444 | 149,663 | 148,933 | 127,207 | 115,482 | 124,161 | 146,347 | 125,957 | 144,36