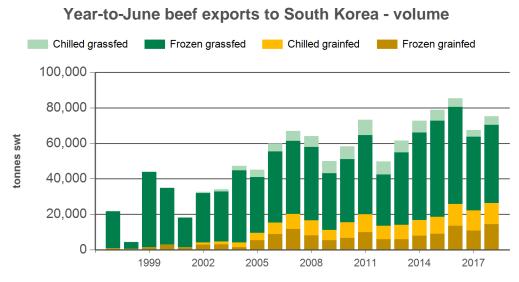

### 12-months ending June

|                        | Chilled                          |   | Frozen                      |                    | Total                       |                    |  |
|------------------------|----------------------------------|---|-----------------------------|--------------------|-----------------------------|--------------------|--|
| Volume<br>(tonnes swt) | 12-months<br>ending<br>June Chg. |   | 12-months<br>ending<br>June | Y-O-Y<br>%<br>chg. | 12-months<br>ending<br>June | Y-O-Y<br>%<br>chg. |  |
| Total                  | 35,426                           | 2 | 120,787                     | -5                 | 156,213                     | -4                 |  |
| Grainfed               | 25,659                           | 1 | 32,120                      | 20                 | 57,778                      | 11                 |  |
| Grassfed               | 9,767                            | 6 | 88,667                      | -12                | 98,434                      | -10                |  |

| Chilled     |                    | Frozen      |                    | Total       |                    |  |  |  |  |  |  |
|-------------|--------------------|-------------|--------------------|-------------|--------------------|--|--|--|--|--|--|
| 2018<br>YTD | Y-O-Y<br>%<br>chg. | 2018<br>YTD | Y-O-Y<br>%<br>chg. | 2018<br>YTD | Y-O-Y<br>%<br>chg. |  |  |  |  |  |  |
| 16,916      | 11                 | 58,330      | 11                 | 75,245      | 11                 |  |  |  |  |  |  |
| 11,968      | 6                  | 14,385      | 32                 | 26,353      | 19                 |  |  |  |  |  |  |
| 4,948       | 26                 | 43,945      | 6                  | 48,893      | 8                  |  |  |  |  |  |  |

#### Year-to-June grainfed beef exports to South Korea

Source: DAWR, Prepared by MLA

Source: DAWR, Prepared by MLA

| Volun<br>(tonnes | -   | 2003   | 2004   | 2005    | 2006    | 2007    | 2008    | 2009    | 2010    | 2011    | 2012    | 2013    | 2014    | 2015    | 2016    | 2017    | 2018<br>YTD | Y-O-Y<br>%<br>chg. |
|------------------|-----|--------|--------|---------|---------|---------|---------|---------|---------|---------|---------|---------|---------|---------|---------|---------|-------------|--------------------|
| Tota             | al  | 62,262 | 93,310 | 106,444 | 149,663 | 148,933 | 127,207 | 115,482 | 124,161 | 146,347 | 125,957 | 144,365 | 150,918 | 166,588 | 179,854 | 148,552 | 75,24       | 11                 |
| Grainf           | ied | 8,089  | 11,010 | 23,594  | 41,205  | 41,526  | 31,581  | 27,157  | 34,151  | 38,762  | 31,332  | 31,020  | 35,640  | 44,203  | 55,756  | 53,564  | 26,353      | 19                 |
| Grassf           | fed | 54,173 | 82,300 | 82,850  | 108,458 | 107,407 | 95,626  | 88,325  | 90,009  | 107,585 | 94,625  | 113,345 | 115,278 | 122,385 | 124,098 | 94,987  | 48,893      | 8                  |