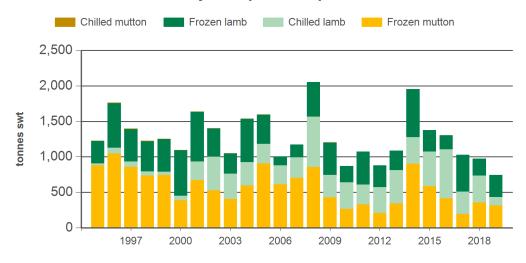

# Year-to-January lamb exports to the EU

### Historical sheepmeat exports to the European Union (UK inclusive) - Calendar year totals

| Volume<br>(tonnes swt) | 2004   | 2005   | 2006   | 2007   | 2008   | 2009   | 2010   | 2011   | 2012   | 2013   | 2014   | 2015   | 2016   | 2017   | 2018   |
|------------------------|--------|--------|--------|--------|--------|--------|--------|--------|--------|--------|--------|--------|--------|--------|--------|
| Total                  | 19,035 | 18,224 | 18,827 | 19,734 | 19,015 | 19,099 | 16,893 | 16,458 | 15,852 | 16,735 | 18,758 | 16,195 | 16,471 | 15,454 | 15,295 |
| Lamb                   | 12,210 | 10,592 | 11,808 | 12,734 | 11,581 | 13,730 | 11,951 | 12,930 | 12,129 | 11,747 | 14,042 | 10,656 | 11,512 | 10,281 | 10,008 |
| Mutton                 | 6,825  | 7,632  | 7,020  | 7,000  | 7,434  | 5,370  | 4,941  | 3,528  | 3,723  | 4,988  | 4,716  | 5,539  | 4,959  | 5,174  | 5,288  |