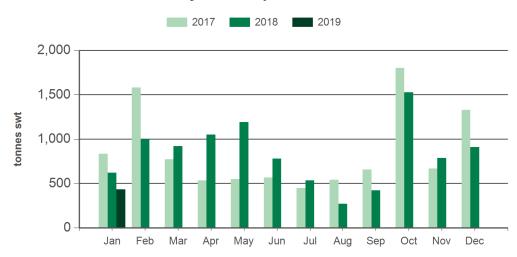

nfo@mla.com.au.

Prepared by MLA on: 7/02/2019 8:03:29 AM Page 1 of 3

<sup>©</sup> Meat & Livestock Australia Limited, 2016. ABN 39 081 678 364. MLA makes no representations as to the accuracy of any information or advice contained in this publication and excludes all liability, whether in contract, tort (including negligence or breach of statutory duty) or otherwise as a result of reliance by any person on such information or advice. All use of MLA publications, reports and information is subject to MLA's Market Report and Information Terms of Use. Please read our terms of use carefully and ensure you are familiar with its content - click here for MLA's terms of use.



# Australian sheepmeat exports to the EU & UK

Monthly trade summary January 2019

### Monthly lamb exports to the EU



Source: DAWR, Prepared by MLA

### Year-to-January sheepmeat exports to the EU



Source: DAWR, Prepared by MLA

## Monthly mutton exports to the EU



Source: DAWR, Prepared by MLA

#### Year-to-January sheepmeat exports to the UK



Source: DAWR, Prepared by MLA

Prepared by MLA on: 7/02/2019 8:03:29 AM Page 2 of 3



# Australian sheepmeat exports to the EU & UK

Monthly trade summary January 2019

# Year-to-January lamb exports to the EU



### Year-to-January mutton exports to the EU



Source: DAWR, Prepared by MLA Source: DAWR, Prepared by MLA

### Historical sheepmeat exports to the European Union (UK inclusive) - Calendar year totals

| Volume<br>(tonnes swt) | 2004   | 2005   | 2006   | 2007   | 2008   | 2009   | 2010   | 2011   | 2012   | 2013   | 2014   | 2015   | 2016   | 20