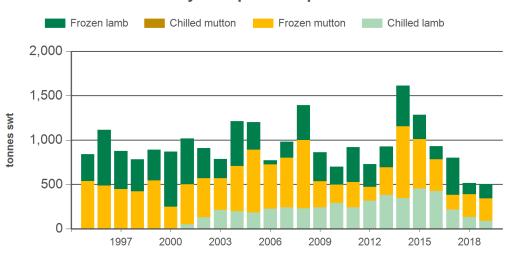

### Year-to-January mutton exports to the EU

Source: DAWR, Prepared by MLA Source: DAWR, Prepared by MLA

# Historical sheepmeat exports to the United Kingdom - Calendar year totals

| Volume<br>(tonnes swt) | 2004   | 2005   | 2006   | 2007   | 2008   | 2009   | 2010   | 2011   | 2012   | 2013   | 2014   | 2015   | 2016   | 2017   | 2018  |
|------------------------|--------|--------|--------|--------|--------|--------|--------|--------|--------|--------|--------|--------|--------|--------|-------|
| Total                  | 13,663 | 13,341 | 13,604 | 14,643 | 13,058 | 13,826 | 13,151 | 11,426 | 12,296 | 13,354 | 14,832 | 12,921 | 12,378 | 10,927 | 9,698 |
| Lamb                   | 8,309  | 7,601  | 8,185  | 9,105  | 7,104  | 9,384  | 8,754  | 8,780  | 9,016  | 9,124  | 10,561 | 7,806  | 7,950  | 6,567  | 5,691 |
| Mutton                 | 5,354  | 5,740  | 5,418  | 5,539  | 5,954  | 4,442  | 4,397  | 2,646  | 3,279  | 4,230  | 4,271  | 5,115  | 4,428  | 4,360  | 4,006 |