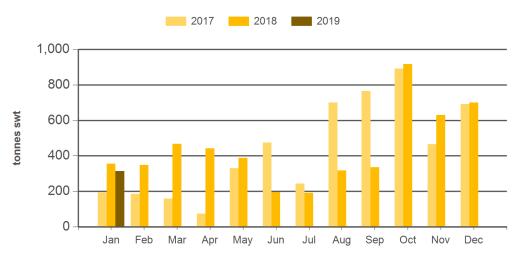

kes no representations as to the accuracy of any information or advice contained in this publication and excludes all liability, whether in contract, tort (including negligence or breach of statutory duty) or otherwise as a result of reliance by any person on such information or advice. All use of MLA publications, reports and information is subject to MLA's Market Report and Information Terms of Use. Please read our terms of use carefully and ensure you are familiar with its content - click here for MLA's terms of use.



# Australian sheepmeat exports to the EU & UK

Monthly trade summary January 2019

### Monthly lamb exports to the EU



Source: DAWR, Prepared by MLA

### Year-to-January sheepmeat exports to the EU



Source: DAWR, Prepared by MLA

## Monthly mutton exports to the EU



Source: DAWR, Prepared by MLA

#### Year-to-January sheepmeat exports to the UK



Source: DAWR, Prepared by MLA

Prepared by MLA on: 7/02/2019 8:03:29 AM Page 2 of 3



# Australian sheepmeat exports to the EU & UK

Monthly trade summary January 2019

# Year-to-January lamb exports to the EU



### Year-to-January mutton exports to the EU



Source: DAWR, Prepared by MLA Source: DAWR, Prepared by MLA

### Historical sheepmeat exports to the European Union (UK inclusive) - Calendar year totals

| Volume<br>(tonnes swt) | 2004   | 2005   | 2006   | 2007   | 2008   | 2009   | 2010   | 2011   | 2012   | 2013   | 2014   | 2015   | 2016   | 2017   | 2018   |
|------------------------|--------|--------|--------|--------|--------|--------|--------|--------|--------|--------|--------|--------|--