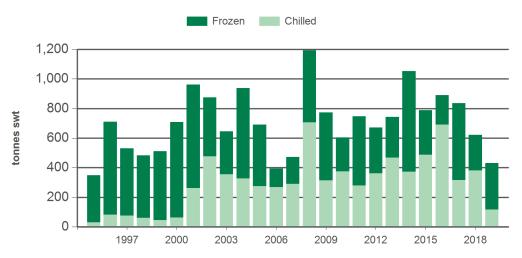

### Year-to-January sheepmeat exports to the EU

Source: DAWR, Prepared by MLA

### Historical sheepmeat exports to the European Union (UK inclusive) - Calendar year totals

| Volume<br>(tonnes swt) | 2004   | 2005   | 2006   | 2007   | 2008   | 2009   | 2010   | 2011   | 2012   | 2013   | 2014   | 2015   | 2016   | 2017   | 2018   |
|------------------------|--------|--------|--------|--------|--------|--------|--------|--------|--------|--------|--------|--------|--------|--------|--------|
| Total                  | 19,035 | 18,224 | 18,827 | 19,734 | 19,015 | 19,099 | 16,893 | 16,458 | 15,852 | 16,735 | 18,758 | 16,195 | 16,471 | 15,454 | 15,295 |
| Lamb                   | 12,210 | 10,592 | 11,808 | 12,734 | 11,581 | 13,730 | 11,951 | 12,930 | 12,129 | 11,747 | 14,042 | 10,656 | 11,512 | 10,281 | 10,008 |
| Mutton                 | 6,825  | 7,632  | 7,020  | 7,000  | 7,434  | 5,370  | 4,941  | 3,528  | 3,723  | 4,988  | 4,716  | 5,539  | 4,959  | 5,174  | 5,288  |

# Historical sheepmeat exports to the United Kingdom - Calendar year totals

| Volume<br>(tonnes swt) | 2004   | 2005   | 2006   | 2007   | 2008   | 2009   | 2010   | 2011   | 2012   | 2013   | 2014   | 2015   | 2016   | 2017   | 2018  |
|------------------------|--------|--------|--------|--------|--------|--------|--------|--------|--------|--------|--------|--------|--------|--------|-------|
| Total                  | 13,663 | 13,341 | 13,604 | 14,643 | 13,058 | 13,826 | 13,151 | 11,426 | 12,296 | 13,354 | 14,832 | 12,921 | 12,378 | 10,927 | 9,698 |
| Lamb                   | 8,309  | 7,601  | 8,185  | 9,105  | 7,104  | 9,384  | 8,754  | 8,780  | 9,016  | 9,124  | 10,561 | 7,806  | 7,950  | 6,567  | 5,691 |
| Mutton                 | 5,354  | 5,740  | 5,418  | 5,539  | 5,954  | 4,442  | 4,397  | 2,646  | 3,279  | 4,230  | 4,271  | 5,115  | 4,428  | 4,360  | 4,006 |