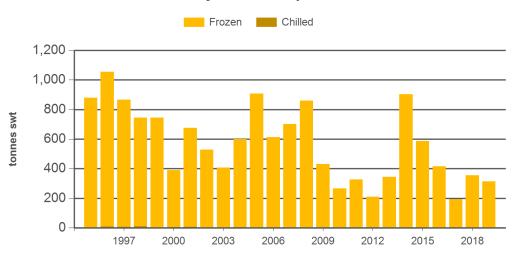

### Monthly lamb exports to the EU

Source: DAWR, Prepared by MLA

### Historical sheepmeat exports to the European Union (UK inclusive) - Calendar year totals

| Volume<br>(tonnes swt) | 2004   | 2005   | 2006   | 2007   | 2008   | 2009   | 2010   | 2011   | 2012   | 2013   | 2014   | 2015   | 2016   | 2017   | 2018   |
|------------------------|--------|--------|--------|--------|--------|--------|--------|--------|--------|--------|--------|--------|--------|--------|--------|
| Total                  | 19,035 | 18,224 | 18,827 | 19,734 | 19,015 | 19,099 | 16,893 | 16,458 | 15,852 | 16,735 | 18,758 | 16,195 | 16,471 | 15,454 | 15,295 |
| Lamb                   | 12,210 | 10,592 | 11,808 | 12,734 | 11,581 | 13,730 | 11,951 | 12,930 | 12,129 | 11,747 | 14,042 | 10,656 | 11,512 | 10,281 | 10,008 |
| Mutton                 | 6,825  | 7,632  | 7,020  | 7,000  | 7,434  | 5,370  | 4,941  | 3,528  | 3,723  | 4,988  | 4,716  | 5,539  | 4,959  | 5,174  | 5,288  |