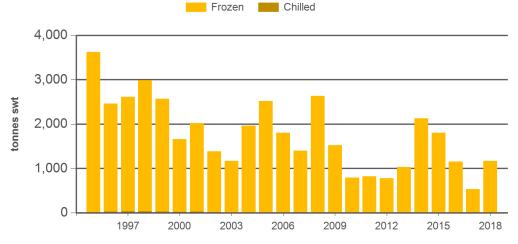

A makes no representations as to the accuracy of any information or advice contained in this publication and excludes all liability, whether in contract, tort (including negligence or breach of statutory duty) or otherwise as a result of reliance by any person on such information or advice. All use of MLA publications, reports and information is subject to MLA's Market Report and Information Terms of Use. Please read our terms of use carefully and ensure you are familiar with its content - click here for MLA's terms of use.



## Australian sheepmeat exports to the EU

Monthly trade summary March 2018



Monthly mutton exports to the EU



Source: DAWR, Prepared by MLA

#### Year-to-March lamb exports to the EU



Source: DAWR, Prepared by MLA

#### Year-to-March mutton exports to the EU



Source: DAWR, Prepared by MLA



# Australian sheepmeat exports to the EUMARKETMonthly trade summaryINFORMATIONMarch 2018

#### Historical sheepmeat exports - Calendar year totals

| Volume<br>(tonnes swt) | 2003   | 2004   | 2005   | 2006   | 2007   | 2008   | 2009   | 2010   | 2011   | 2012   | 2013   | 2014   | 2015   | 2016   | 2017   | 2018<br>YTD | Y-O-Y<br>%<br>chg. |
|------------------------|--------|--------|--------|--------|--------|--------|--------|--------|--------|--------|--------|--------|--------|--------|--------|-------------|--------------------|
| Total                  | 19,011 | 19,035 | 18,224 | 18,827 | 19,734 | 19,015 | 19,099 | 16,893 | 16,458 | 15,852 | 16,735 | 18,758 | 16,195 | 16,471 | 15,454 | 3,712       | 0                  |
| Lamb                   |