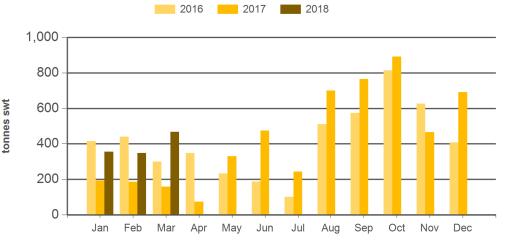

## Australian sheepmeat exports to the EU

Monthly trade summary March 2018

Monthly mutton exports to the EU

Source: DAWR, Prepared by MLA

#### Year-to-March mutton exports to the EU

Source: DAWR, Prepared by MLA