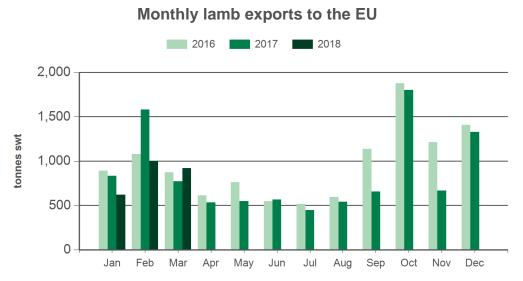

information email marketinfo@mla.com.au.

#### Year-to-March sheepmeat exports to the EU



Source: DAWR, Prepared by MLA

© Meat & Livestock Australia Limited, 2016. ABN 39 081 678 364. MLA makes no representations as to the accuracy of any information or advice contained in this publication and excludes all liability, whether in contract, tort (including negligence or breach of statutory duty) or otherwise as a result of reliance by any person on such information or advice. All use of MLA publications, reports and information is subject to MLA's Market Report and Information Terms of Use. Please read our terms of use carefully and ensure you are familiar with its content - click here for MLA's terms of use.



## Australian sheepmeat exports to the EU

Monthly trade summary March 2018



Monthly mutton exports to the EU



Source: DAWR, Prepared by MLA

#### Year-to-March lamb exports to the EU



Source: DAWR, Prepared by MLA

#### Year-to-March mutton exports to the EU



Source: DAWR, Prepared by MLA



# Australian sheepmeat exports to the EUMARKETMonthly trade summaryINFORMATIONMarch 2018

#### Historical sheepmeat exports - Calendar year totals

| Volume<br>(tonnes swt) | 2003   | 2004   | 2005   | 2006   | 2007   | 2008   | 2009   | 2010   | 2011   | 2012   | 2013   | 2014   | 2015   | 2016   | 2017   | 2018<br>YTD | Y-O-Y<br>%<br>chg. |
|------------------------|--------|--------|--------|--------|--------|--------|--------|--------|--------|--------|--------|--------|--------|--------|--------|-------------|--------------------|
| Total                  | 19,011