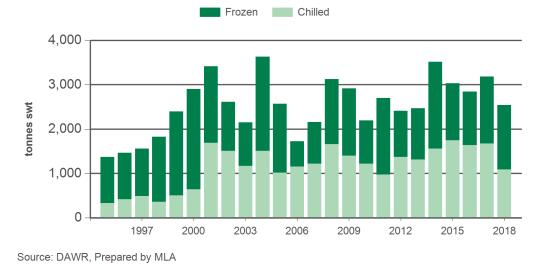

#### Year-to-March sheepmeat exports to the EU

Source: DAWR, Prepared by MLA

© Meat & Livestock Australia Limited, 2016. ABN 39 081 678 364. MLA makes no representations as to the accuracy of any information or advice contained in this publication and excludes all liability, whether in contract, tort (including negligence or breach of statutory duty) or otherwise as a result of reliance by any person on such information or advice. All use of MLA publications, reports and information is subject to MLA's Market Report and Information Terms of Use. Please read our terms of use carefully and ensure you are familiar with its content - click here for MLA's terms of use.