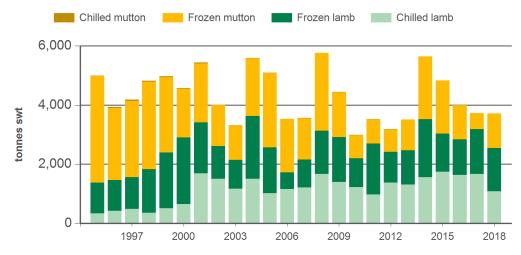

#### Year-to-March sheepmeat exports to the EU

Source: DAWR, Prepared by MLA

© Meat & Livestock Australia Limited, 2016. ABN 39 081 678 364. MLA makes no representations as to the accuracy of any information or advice contained in this publication and excludes all liability, whether in contract, tort (including negligence or breach of statutory duty) or otherwise as a result of reliance by any person on such information or advice. All use of MLA publications, reports and information is subject to MLA's Market Report and Information Terms of Use. Please read our terms of use carefully and ensure you are familiar with its content - click here for MLA's terms of use.

#### Historical sheepmeat exports - Calendar year totals

| Volume<br>(tonnes swt) | 2003   | 2004   | 2005   | 2006   | 2007   | 2008   | 2009   | 2010   | 2011   | 2012   | 2013   | 2014   | 2015   | 2016   | 2017   | 2018<br>YTD | Y-O-Y<br>%<br>chg. |
|------------------------|--------|--------|--------|--------|--------|--------|--------|--------|--------|--------|--------|--------|--------|--------|--------|-------------|--------------------|
| Total                  | 19,011 | 19,035 | 18,224 | 18,827 | 19,734 | 19,015 | 19,099 | 16,893 | 16,458 | 15,852 | 16,735 | 18,758 | 16,195 | 16,471 | 15,454 | 3,712       | 0                  |
| Lamb                   | 14,748 | 12,210 | 10,592 | 11,808 | 12,734 | 11,581 | 13,730 | 11,951 | 12,930 | 12,129 | 11,747 | 14,042 | 10,656 | 11,512 | 10,281 | 2,541       | -20                |
| Mutton                 | 4,262  | 6,825  | 7,632  | 7,020  | 7,000  | 7,434  | 5,370  | 4,941  | 3,528  | 3,723  | 4,988  | 4,716  | 5,539  | 4,959  | 5,174  | 1,171       | 118                |