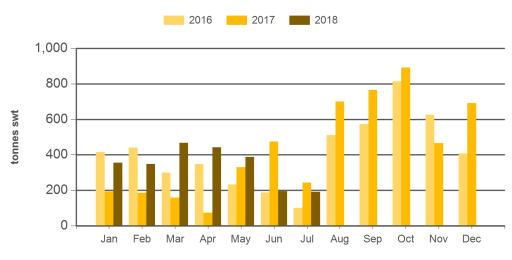

678 364. MLA makes no representations as to the accuracy of any information or advice contained in this publication and excludes all liability, whether in contract, tort (including negligence or breach of statutory duty) or otherwise as a result of reliance by any person on such information or advice. All use of MLA publications, reports and information is subject to MLA's Market Report and Information Terms of Use. Please read our terms of use carefully and ensure you are familiar with its content - click here for MLA's terms of use.



## Australian sheepmeat exports to the EU

Monthly trade summary July 2018

### Monthly lamb exports to the EU



Source: DAWR, Prepared by MLA

## Year-to-July lamb exports to the EU



Source: DAWR, Prepared by MLA

## Monthly mutton exports to the EU



Source: DAWR, Prepared by MLA

#### Year-to-July mutton exports to the EU



Source: DAWR, Prepared by MLA

Prepared by MLA on: 6/08/2018 6:01:32 PM Page 2 of 3



# Australian sheepmeat exports to the EU

# Monthly trade summary July 2018

#### Historical sheepmeat exports - Calendar year totals

| Volume<br>(tonnes swt) | 2003   | 2004   | 2005   | 2006   | 2007   | 2008   | 2009   | 2010   | 2011   | 2012   | 2013   | 2014   | 2015   | 2016   | 2017   |
|------------------------|--------|--------|--------|--------|--------|--------|--------|--------|--------|--------|--------|--------|--------|--------|--------|
| Total                  | 19,011 | 19,035 | 18,224 | 18,827 | 19,734 | 19,015 | 19,099 | 16,893 | 16,458 | 15,852 | 16,735 | 18,758 | 16,195 | 16,471 | 15,454 |
| Lamb