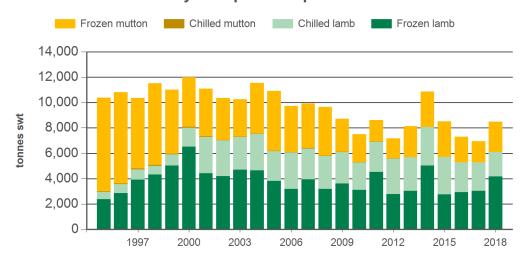

#### Year-to-July sheepmeat exports to the EU

Source: DAWR, Prepared by MLA

Prepared by MLA on: 6/08/2018 6:01:32 PM Page 1 of 3

<sup>©</sup> Meat & Livestock Australia Limited, 2016. ABN 39 081 678 364. MLA makes no representations as to the accuracy of any information or advice contained in this publication and excludes all liability, whether in contract, tort (including negligence or breach of statutory duty) or otherwise as a result of reliance by any person on such information or advice. All use of MLA publications, reports and information is subject to MLA's Market Report and Information Terms of Use. Please read our terms of use carefully and ensure you are familiar with its content - click here for MLA's terms of use.