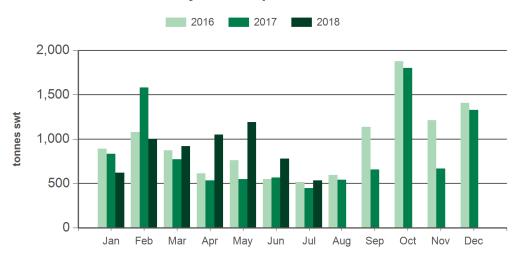

DAWR, Prepared by MLA

Prepared by MLA on: 6/08/2018 6:01:32 PM Page 1 of 3

<sup>©</sup> Meat & Livestock Australia Limited, 2016. ABN 39 081 678 364. MLA makes no representations as to the accuracy of any information or advice contained in this publication and excludes all liability, whether in contract, tort (including negligence or breach of statutory duty) or otherwise as a result of reliance by any person on such information or advice. All use of MLA publications, reports and information is subject to MLA's Market Report and Information Terms of Use. Please read our terms of use carefully and ensure you are familiar with its content - click here for MLA's terms of use.



## Australian sheepmeat exports to the EU

Monthly trade summary July 2018

### Monthly lamb exports to the EU



Source: DAWR, Prepared by MLA

## Year-to-July lamb exports to the EU



Source: DAWR, Prepared by MLA

## Monthly mutton exports to the EU



Source: DAWR, Prepared by MLA

#### Year-to-July mutton exports to the EU



Source: DAWR, Prepared by MLA

Prepared by MLA on: 6/08/2018 6:01:32 PM Page 2 of 3



# Australian sheepmeat exports to the EU

# Monthly trade summary July 2018

#### Historical sheepmeat exports - Calendar year totals

| Volume<br>(tonnes swt) | 2003   | 2004   | 2005   | 2006   | 2007   | 2008   | 2009   | 2010   | 2011   | 2012   | 2013   | 2014   | 2015   | 2016   | 2017   |
|------------------------|--------|--------|--------|--------|--------|--------|--------|--------|--------|--------|--------|--------|--------|--------|--------|
| Total                  | 19,01