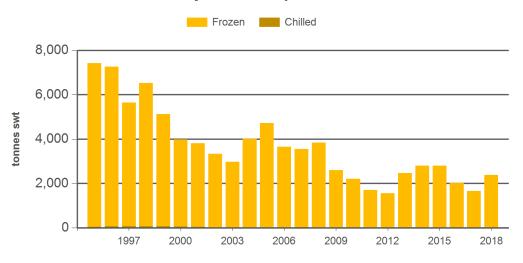

#### Historical sheepmeat exports - Calendar year totals

| Volume<br>(tonnes swt) | 2003   | 2004   | 2005   | 2006   | 2007   | 2008   | 2009   | 2010   | 2011   | 2012   | 2013   | 2014   | 2015   | 2016   | 2017   |
|------------------------|--------|--------|--------|--------|--------|--------|--------|--------|--------|--------|--------|--------|--------|--------|--------|
| Total                  | 19,011 | 19,035 | 18,224 | 18,827 | 19,734 | 19,015 | 19,099 | 16,893 | 16,458 | 15,852 | 16,735 | 18,758 | 16,195 | 16,471 | 15,454 |
| Lamb                   | 14,748 | 12,210 | 10,592 | 11,808 | 12,734 | 11,581 | 13,730 | 11,951 | 12,930 | 12,129 | 11,747 | 14,042 | 10,656 | 11,512 | 10,281 |
| Mutton                 | 4,262  | 6,825  | 7,632  | 7,020  | 7,000  | 7,434  | 5,370  | 4,941  | 3,528  | 3,723  | 4,988  | 4,716  | 5,539  | 4,959  | 5,174  |