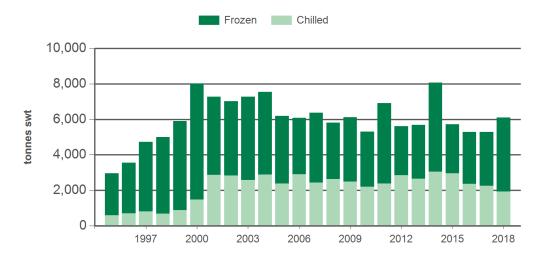

f 3

<sup>©</sup> Meat & Livestock Australia Limited, 2016. ABN 39 081 678 364. MLA makes no representations as to the accuracy of any information or advice contained in this publication and excludes all liability, whether in contract, tort (including negligence or breach of statutory duty) or otherwise as a result of reliance by any person on such information or advice. All use of MLA publications, reports and information is subject to MLA's Market Report and Information Terms of Use. Please read our terms of use carefully and ensure you are familiar with its content - click here for MLA's terms of use.



## Australian sheepmeat exports to the EU

Monthly trade summary July 2018

### Monthly lamb exports to the EU



Source: DAWR, Prepared by MLA

## Year-to-July lamb exports to the EU



Source: DAWR, Prepared by MLA

## Monthly mutton exports to the EU



Source: DAWR, Prepared by MLA

#### Year-to-July mutton exports to the EU



Source: DAWR, Prepared by MLA

Prepared by MLA on: 6/08/2018 6:01:32 PM Page 2 of 3



# Australian sheepmeat exports to the EU

# Monthly trade summary July 2018

#### Historical sheepmeat exports - Calendar year totals

| Volume<br>(tonnes swt) | 2003   | 2004   | 2005   | 2006   | 2007   | 2008   | 2009   | 2010   | 2011   | 2012   | 2013   | 2014   | 2015   | 2016   | 2017   |
|------------------------|--------|--------|--------|--------|--------|--------|--------|--------|--------|--------|--------|--------|--------|--------|--------|
| Total                  | 19,011 | 19,035 | 18,224 | 18,827 | 19,734 | 19,015 | 19,099 | 16,893 | 16,458