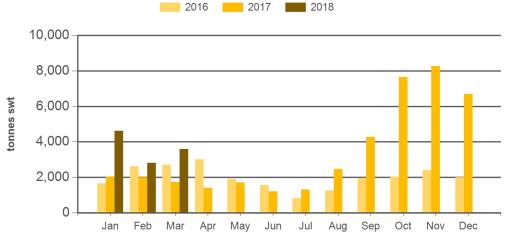

tort (including negligence or breach of statutory duty) or otherwise as a result of reliance by any person on such information or advice. All use of MLA publications, reports and information is subject to MLA's Market Report and Information Terms of Use. Please read our terms of use carefully and ensure you are familiar with its content - click here for MLA's terms of use.

Y-O-Y % chg. 28 18 289 83



# Australian sheepmeat exports to Greater China Monthly trade summary

**DN** March 2018

### Year-to-March sheepmeat exports to Greater China



25,000 20,000 15,000 5,000 0 China Hong Kong Taiwan

2018

2016 2017

Source: DAWR, Prepared by MLA

#### Monthly lamb exports Greater China



Source: DAWR, Prepared by MLA

Source: DAWR, Prepared by MLA

### Monthly mutton exports Greater China



Source: DAWR, Prepared by MLA



# **Australian sheepmeat exports to Greater China** Monthly trade summary

March 2018



Year-to-March sheepmeat exports to Hong Kong



Source: DAWR, Prepared by MLA

### Year-to-March sheepmeat exports to Taiwan



Source: DAWR, Prepared by MLA

Source: DAWR, Prepared by MLA





### **Australian sheepmeat exports to Greater China** Monthly trade summary March 2018

#### Historical sheepmeat exports - Calendar year totals

| Volume<br>(tonnes swt) | 2004   | 2005   | 2006   | 2007   | 2008   | 2009   | 2010   | 2011   | 2012   | 2013    | 2014    | 2015   | 2016   | 2017   | 2018<br>YTD | Y-O-Y<br>%<br>chg. |
|------------------------|--------|--------|--------|--------|--------|--------|--------|--------|--------|---------|---------|--------|--------|-