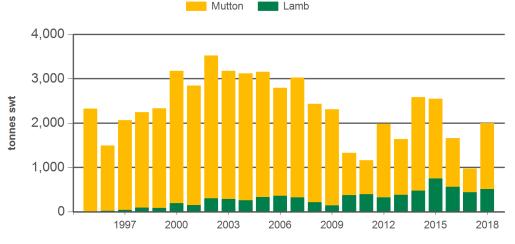

Use. Please read our terms of use carefully and ensure you are familiar with its content - click here for MLA's terms of use.

Y-O-Y % chg. 28 18 289 83



# Australian sheepmeat exports to Greater China Monthly trade summary

**DN** March 2018

### Year-to-March sheepmeat exports to Greater China



25,000 20,000 15,000 5,000 0 China Hong Kong Taiwan

2018

2016 2017

Source: DAWR, Prepared by MLA

#### Monthly lamb exports Greater China



Source: DAWR, Prepared by MLA

Source: DAWR, Prepared by MLA

### Monthly mutton exports Greater China



Source: DAWR, Prepared by MLA



# **Australian sheepmeat exports to Greater China** Monthly trade summary

March 2018



Year-to-March sheepmeat exports to Hong Kong



Source: DAWR, Prepared by MLA

### Year-to-March sheepmeat exports to Taiwan



Source: DAWR, Prepared by MLA

Source: DAWR, Prepared by MLA





### **Australian sheepmeat exports to Greater China** Monthly trade summary March 2018

#### Historical sheepmeat exports - Calendar year totals

| Volume<br>(tonnes swt) | 2004   | 2005   | 2006   | 2007   | 2008   | 2009   | 2010   | 2011   | 2012   | 2013    | 2014    | 2015   | 2016   | 2017   | 2018<br>YTD | Y-O-Y<br>%<br>chg. |
|------------------------|--------|--------|--------|--------|--------|--------|--------|--------|--------|---------|---------|--------|--------|--------|-------------|--------------------|
| Total                  | 24,442 | 27,109 | 25,792 | 29,175 | 32,479 | 42,923 | 37,510 | 38,753 | 56,754 | 120,086 | 113,531 | 71,771 | 66,507 | 94,919 | 25,174      | 30                 |
| China