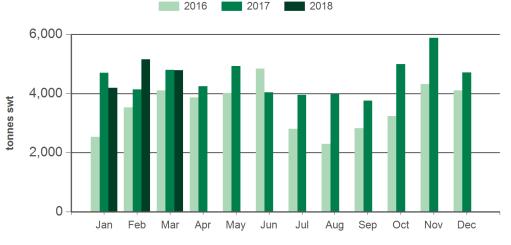

#### Monthly lamb exports Greater China

Source: DAWR, Prepared by MLA

Source: DAWR, Prepared by MLA