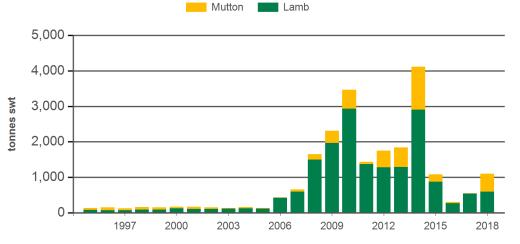

#### Monthly lamb exports Greater China

Source: DAWR, Prepared by MLA

Source: DAWR, Prepared by MLA