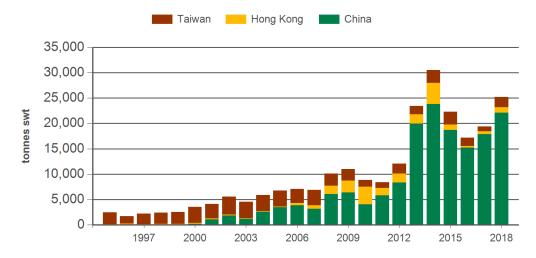

### Year-to-March sheepmeat exports to Greater China

25,000 20,000 15,000 5,000 0 China Hong Kong Taiwan

2018

2016 2017

Source: DAWR, Prepared by MLA