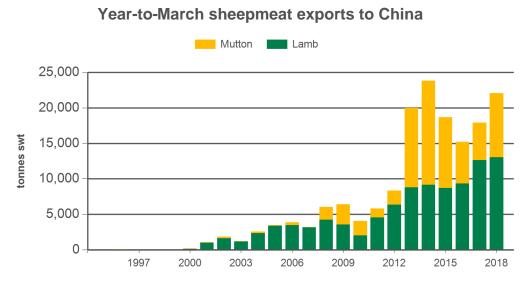

# **Australian sheepmeat exports to Greater China** Monthly trade summary

March 2018

Year-to-March sheepmeat exports to Hong Kong

Source: DAWR, Prepared by MLA