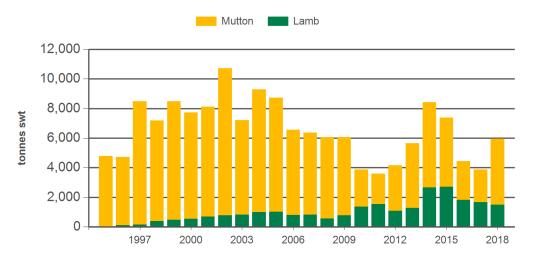

#### Year-to-September sheepmeat exports to Taiwan

Source: DAWR, Prepared by MLA