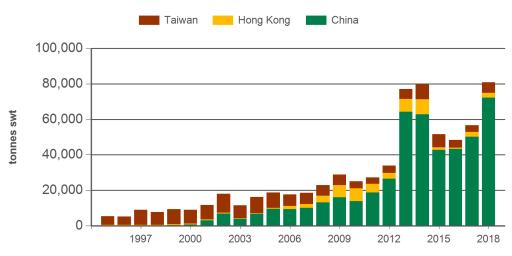

### **Year-to-September sheepmeat exports to Greater China**

Source: DAWR, Prepared by MLA

### Historical sheepmeat exports - Calendar year totals

| Volume<br>(tonnes swt) | 2004   | 2005   | 2006   | 2007   | 2008   | 2009   | 2010   | 2011   | 2012   | 2013    | 2014    | 2015   | 2016   | 2017   |
|------------------------|--------|--------|--------|--------|--------|--------|--------|--------|--------|---------|---------|--------|--------|--------|
| Total                  | 24,442 | 27,109 | 25,792 | 29,175 | 32,479 | 42,923 | 37,510 | 38,753 | 56,754 | 120,086 | 113,531 | 71,771 | 66,507 | 94,919 |
| China                  | 9,770  | 13,881 | 12,567 | 16,146 | 18,303 | 22,373 | 22,438 | 26,307 | 45,874 | 97,423  | 88,905  | 60,220 | 59,449 | 83,195 |
| Hong Kong              | 510    | 634    | 2,649  | 4,219  | 5,918  | 11,378 | 8,875  | 6,675  | 4,399  | 14,180  | 12,970  | 1,879  | 1,264  | 5,932  |
| Taiwan                 | 14,162 | 12,584 | 10,576 | 8,807  | 8,258  | 9,172  | 6,188  | 5,770  | 6,482  | 8,483   | 11,656  | 9,672  | 5,793  | 5,792  |