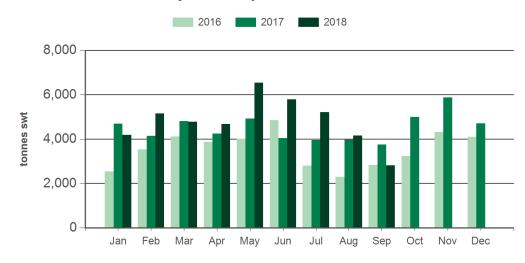

### **Monthly lamb exports Greater China**

Source: DAWR, Prepared by MLA

Source: DAWR, Prepared by MLA