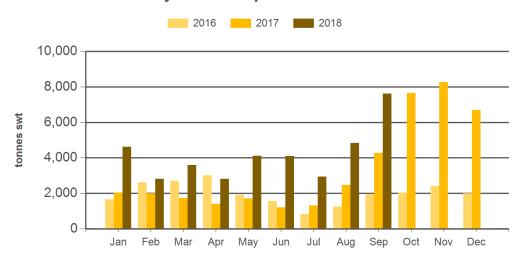

#### **Monthly mutton exports Greater China**

Source: DAWR, Prepared by MLA

Prepared by MLA on: 4/10/2018 6:47:31 PM Page 2 of 4