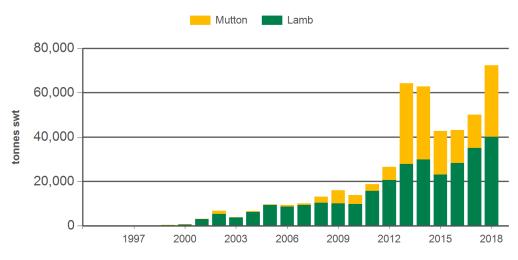

### **Year-to-September sheepmeat exports to Greater China**

Source: DAWR, Prepared by MLA