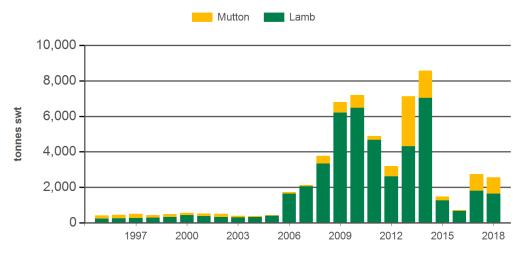

### Year-to-September sheepmeat exports to Hong Kong

Source: DAWR, Prepared by MLA

Prepared by MLA on: 4/10/2018 6:47:31 PM Page 3 of 4