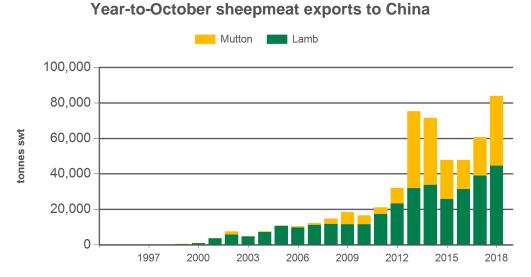

## **Australian sheepmeat exports to Greater China** Monthly trade summary

October 2018

Year-to-October sheepmeat exports to Greater China

Taiwan Hong Kong China 100,000

2016 2017 2018 100,000 80,000 60,000 40,000 20,000 0 China Hong Kong Taiwan

Source: DAWR, Prepared by MLA

100,000

### Historical sheepmeat exports - Calendar year totals

| Volume<br>(tonnes swt) | 2004   | 2005   | 2006   | 2007   | 2008   | 2009   | 2010   | 2011   | 2012   | 2013    | 2014    | 2015   | 2016   | 2017   | 2018<br>YTD | Y-O-Y<br>%<br>chg. |
|------------------------|--------|--------|--------|--------|--------|--------|--------|--------|--------|---------|---------|--------|--------|--------|-------------|--------------------|
| Total                  | 24,442 | 27,109 | 25,792 | 29,175 | 32,479 | 42,923 | 37,510 | 38,753 | 56,754 | 120,086 | 113,531 | 71,771 | 66,507 | 94,919 | 93,400      | 35                 |
| China                  | 9,770  | 13,881 | 12,567 | 16,146 | 18,303 | 22,373 | 22,438 | 26,307 | 45,874 | 97,423  | 88,905  | 60,220 | 59,449 | 83,195 | 83,919      | 38                 |
| Hong Kong              | 510    | 634    | 2,649  | 4,219  | 5,918  | 11,378 | 8,875  | 6,675  | 4,399  | 14,180  | 12,970  | 1,879  | 1,264  | 5,932  | 2,887       | -34                |
| Taiwan                 | 14,162 | 12,584 | 10,576 | 8,807  | 8,258  | 9,172  | 6,188  | 5,770  | 6,482  | 8,483   | 11,656  | 9,672  | 5,793  | 5,792  | 6,594       | 51                 |