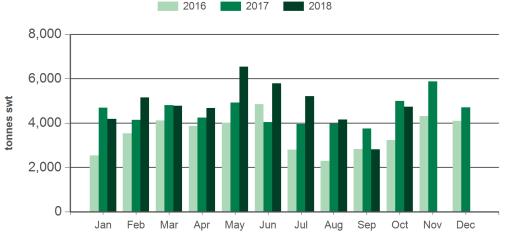

#### Monthly lamb exports Greater China

Source: DAWR, Prepared by MLA

Source: DAWR, Prepared by MLA