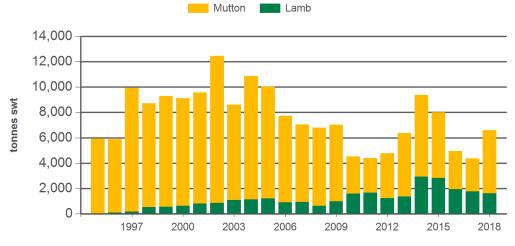

carefully and ensure you are familiar with its content - click here for MLA's terms of use.



## **Australian sheepmeat exports to Greater China** Monthly trade summary

October 2018

Year-to-October sheepmeat exports to Greater China

Taiwan Hong Kong China 100,000



2016 2017 2018 100,000 80,000 60,000 40,000 20,000 0 China Hong Kong Taiwan

Source: DAWR, Prepared by MLA

100,000

#### Monthly lamb exports Greater China



Source: DAWR, Prepared by MLA

Source: DAWR, Prepared by MLA

### Monthly mutton exports Greater China



Source: DAWR, Prepared by MLA



# Australian sheepmeat exports to Greater China

Monthly trade summary

IATION October 2018



### Year-to-October sheepmeat exports to Hong Kong



Source: DAWR, Prepared by MLA

### Year-to-October sheepmeat exports to Taiwan



Source: DAWR, Prepared by MLA

Source: DAWR, Prepared by MLA





## Australian sheepmeat exports to Greater China Monthly trade summary

ATION October 2018

### Historical sheepmeat exports - Calendar year totals

| Volume<br>(tonnes swt) | 2004   | 2005   | 2006   | 2007   | 2008   | 2009   | 2010   | 2011   | 2012   | 2013    | 2014    | 2015   | 2016   | 2017   | 2018<br>YTD | Y-O-Y<br>%<br>chg. |
|------------------------|--------|--------|--------|--------|--------|--------|--------|--------|--------|---------|---------|--------|--------|--------|-------------|--------------------|
| Total                  | 24,442 | 27,109 | 25,792 | 29,175 | 32,479 | 42,923 | 37,510 | 38,753 | 56,754 | 120,086 | 113,531 | 71,771 | 66,507 | 94,919 | 93,400      | 35                 |
| China