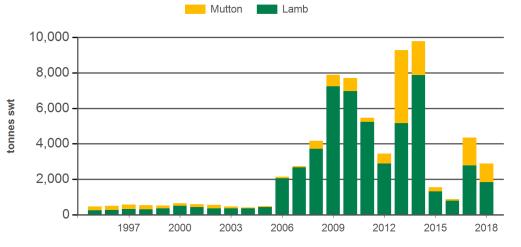

#### Monthly lamb exports Greater China

Source: DAWR, Prepared by MLA

Source: DAWR, Prepared by MLA