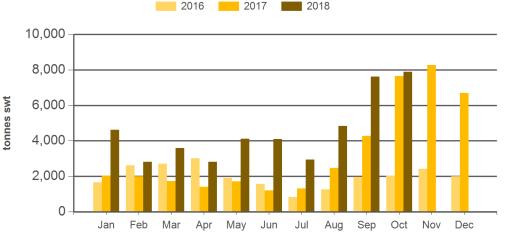

ligence or breach of statutory duty) or otherwise as a result of reliance by any person on such information or advice. All use of MLA publications, reports and information is subject to MLA's Market Report and Information Terms of Use. Please read our terms of use carefully and ensure you are familiar with its content - click here for MLA's terms of use.



## **Australian sheepmeat exports to Greater China** Monthly trade summary

October 2018

Year-to-October sheepmeat exports to Greater China

Taiwan Hong Kong China 100,000



2016 2017 2018 100,000 80,000 60,000 40,000 20,000 0 China Hong Kong Taiwan

Source: DAWR, Prepared by MLA

100,000

#### Monthly lamb exports Greater China



Source: DAWR, Prepared by MLA

Source: DAWR, Prepared by MLA

### Monthly mutton exports Greater China



Source: DAWR, Prepared by MLA



# Australian sheepmeat exports to Greater China

Monthly trade summary

IATION October 2018



### Year-to-October sheepmeat exports to Hong Kong



Source: DAWR, Prepared by MLA

### Year-to-October sheepmeat exports to Taiwan



Source: DAWR, Prepared by MLA

Source: DAWR, Prepared by MLA





## Australian sheepmeat exports to Greater China Monthly trade summary

ATION October 2018

### Historical sheepmeat exports - Calendar year totals

| Volume<br>(tonnes swt) | 2004   | 2005   | 2006   | 2007   | 2008   | 2009   | 2010   | 2011   | 2012   | 2013    | 2014    | 2015   | 2016   | 2017   | 2018<br>YTD | Y-O-Y<br>%<br>chg. |
|------------------------|--------|--------|--------|--------|--------|--------|--------|--------|--------|---------|---------|--