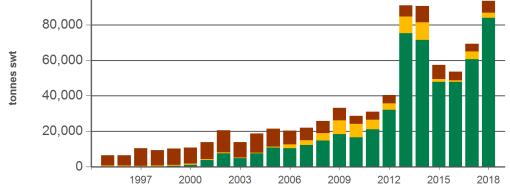

## **Australian sheepmeat exports to Greater China** Monthly trade summary

October 2018

Year-to-October sheepmeat exports to Greater China

Taiwan Hong Kong China 100,000

2016 2017 2018 100,000 80,000 60,000 40,000 20,000 0 China Hong Kong Taiwan

Source: DAWR, Prepared by MLA

100,000

### Historical sheepmeat exports - Calendar year totals

| Volume<br>(tonnes swt) | 2004   | 2005   | 2006   | 2007   | 2008   | 2009   | 2010   | 2011   | 2012   | 2013    | 2014    | 2015   | 2016   | 2017   | 2018<br>YTD | Y-O-Y<br>%<br>chg. |
|------------------------|--------|--------|--------|--------|--------|--------|--------|--------|--------|---------|---------|--------|--------|--------|-------------|--------------------|
| Total                  | 24,442 | 27,109 | 25,792 | 29,175 | 32,479 | 42,923 | 37,510 | 38,753 | 56,754 | 120,086 | 113,531 | 71,771 | 66,507 | 94,919 | 93,400      | 35                 |
| China                  | 9,770  | 13,881 | 12,567 | 16,146 | 18,303 | 22,373 | 22,438 | 26,307 | 45,874 | 97,423  | 88,905  | 60,220 | 59,449 | 83,195 | 83,919      | 38                 |
| Hong Kong              | 510    | 634    | 2,649  | 4,219  | 5,918  | 11,378 | 8,875  | 6,675  | 4,399  | 14,180  | 12,970  | 1,879  | 1,264  | 5,932  | 2,887       | -34                |
| Taiwan                 | 14,162 | 12,584 | 10,576 | 8,807  | 8,258  | 9,172  | 6,188  | 5,770  | 6,482  | 8,483   | 11,656  | 9,672  | 5,793  | 5,792  | 6,594       | 51                 |