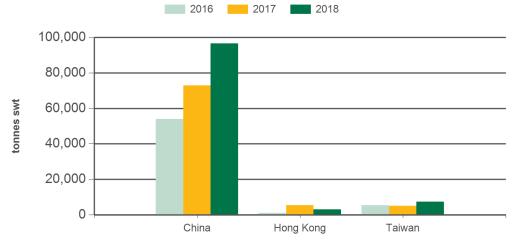

### Historical sheepmeat exports - Calendar year totals

| Volume<br>(tonnes swt) | 2004   | 2005   | 2006   | 2007   | 2008   | 2009   | 2010   | 2011   | 2012   | 2013    | 2014    | 2015   | 2016   | 2017   | 2018<br>YTD | Y-O-Y<br>%<br>chg. |
|------------------------|--------|--------|--------|--------|--------|--------|--------|--------|--------|---------|---------|--------|--------|--------|-------------|--------------------|
| Total                  | 24,442 | 27,109 | 25,792 | 29,175 | 32,479 | 42,923 | 37,510 | 38,753 | 56,754 | 120,086 | 113,531 | 71,771 | 66,507 | 94,919 | 107,028     | 28                 |
| China                  | 9,770  | 13,881 | 12,567 | 16,146 | 18,303 | 22,373 | 22,438 | 26,307 | 45,874 | 97,423  | 88,905  | 60,220 | 59,449 | 83,195 | 96,502      | 32                 |
| Hong Kong              | 510    | 634    | 2,649  | 4,219  | 5,918  | 11,378 | 8,875  | 6,675  | 4,399  | 14,180  | 12,970  | 1,879  | 1,264  | 5,932  | 3,089       | -44                |
| Taiwan                 | 14,162 | 12,584 | 10,576 | 8,807  | 8,258  | 9,172  | 6,188  | 5,770  | 6,482  | 8,483   | 11,656  | 9,672  | 5,793  | 5,792  | 7,437       | 47                 |