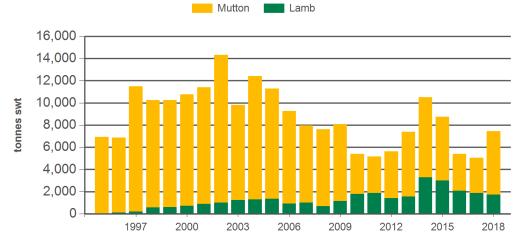

#### Year-to-November sheepmeat exports to Taiwan

Source: DAWR, Prepared by MLA

Source: DAWR, Prepared by MLA

### Historical sheepmeat exports - Calendar year totals

| Volume<br>(tonnes swt) | 2004   | 2005   | 2006   | 2007   | 2008   | 2009   | 2010   | 2011   | 2012   | 2013    | 2014    | 2015   | 2016   | 2017   | 2018<br>YTD | Y-O-Y<br>%<br>chg. |
|------------------------|--------|--------|--------|--------|--------|--------|--------|--------|--------|---------|---------|--------|--------|--------|-------------|--------------------|
| Total                  | 24,442 | 27,109 | 25,792 | 29,175 | 32,479 | 42,923 | 37,510 | 38,753 | 56,754 | 120,086 | 113,531 | 71,771 | 66,507 | 94,919 | 107,028     | 28                 |
| China                  | 9,770  | 13,881 | 12,567 | 16,146 | 18,303 | 22,373 | 22,438 | 26,307 | 45,874 | 97,423  | 88,905  | 60,220 | 59,449 | 83,195 | 96,502      | 32                 |
| Hong Kong              | 510    | 634    | 2,649  | 4,219  | 5,918  | 11,378 | 8,875  | 6,675  | 4,399  | 14,180  | 12,970  | 1,879  | 1,264  | 5,932  | 3,089       | -44                |
| Taiwan                 | 14,162 | 12,584 | 10,576 | 8,807  | 8,258  | 9,172  | 6,188  | 5,770  | 6,482  | 8,483   | 11,656  | 9,672  | 5,793  | 5,792  | 7,437       | 47                 |