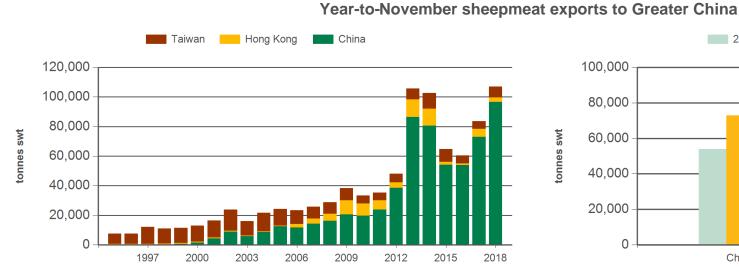

### Historical sheepmeat exports - Calendar year totals

| Volume<br>(tonnes swt) | 2004   | 2005   | 2006   | 2007   | 2008   | 2009   | 2010   | 2011   | 2012   | 2013    | 2014    | 2015   | 2016   | 2017   | 2018<br>YTD | Y-O-Y<br>%<br>chg. |
|------------------------|--------|--------|--------|--------|--------|--------|--------|--------|--------|---------|---------|--------|--------|--------|-------------|--------------------|
| Total                  | 24,442 | 27,109 | 25,792 | 29,175 | 32,479 | 42,923 | 37,510 | 38,753 | 56,754 | 120,086 | 113,531 | 71,771 | 66,507 | 94,919 | 107,028     | 28                 |
| China                  | 9,770  | 13,881 | 12,567 | 16,146 | 18,303 | 22,373 | 22,438 | 26,307 | 45,874 | 97,423  | 88,905  | 60,220 | 59,449 | 83,195 | 96,502      | 32                 |
| Hong Kong              | 510    | 634    | 2,649  | 4,219  | 5,918  | 11,378 | 8,875  | 6,675  | 4,399  | 14,180  | 12,970  | 1,879  | 1,264  | 5,932  | 3,089       | -44                |
| Taiwan                 | 14,162 | 12,584 | 10,576 | 8,807  | 8,258  | 9,172  | 6,188  | 5,770  | 6,482  | 8,483   | 11,656  | 9,672  | 5,793  | 5,792  | 7,437       | 47                 |