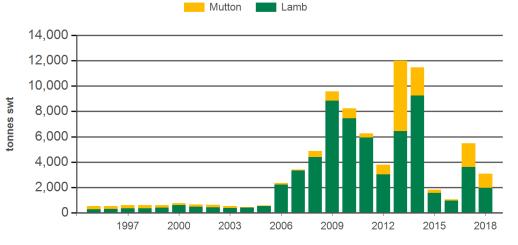

#### Year-to-November sheepmeat exports to Hong Kong

Source: DAWR, Prepared by MLA

### Historical sheepmeat exports - Calendar year totals

| Volume<br>(tonnes swt) | 2004   | 2005   | 2006   | 2007   | 2008   | 2009   | 2010   | 2011   | 2012   | 2013    | 2014    | 2015   | 2016   | 2017   | 2018<br>YTD | Y-O-Y<br>%<br>chg. |
|------------------------|--------|--------|--------|--------|--------|--------|--------|--------|--------|---------|---------|--------|--------|--------|-------------|--------------------|
| Total                  | 24,442 | 27,109 | 25,792 | 29,175 | 32,479 | 42,923 | 37,510 | 38,753 | 56,754 | 120,086 | 113,531 | 71,771 | 66,507 | 94,919 | 107,028     | 28                 |
| China                  | 9,770  | 13,881 | 12,567 | 16,146 | 18,303 | 22,373 | 22,438 | 26,307 | 45,874 | 97,423  | 88,905  | 60,220 | 59,449 | 83,195 | 96,502      | 32                 |
| Hong Kong              | 510    | 634    | 2,649  | 4,219  | 5,918  | 11,378 | 8,875  | 6,675  | 4,399  | 14,180  | 12,970  | 1,879  | 1,264  | 5,932  | 3,089       | -44                |
| Taiwan                 | 14,162 | 12,584 | 10,576 | 8,807  | 8,258  | 9,172  | 6,188  | 5,770  | 6,482  | 8,483   | 11,656  | 9,672  | 5,793  | 5,792  | 7,437       | 47                 |