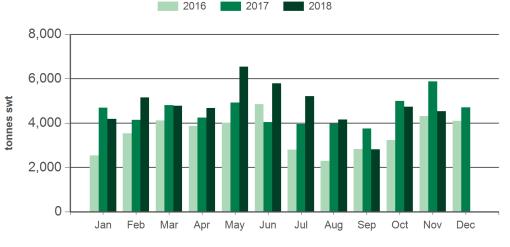

#### Monthly lamb exports Greater China

Source: DAWR, Prepared by MLA

Source: DAWR, Prepared by MLA