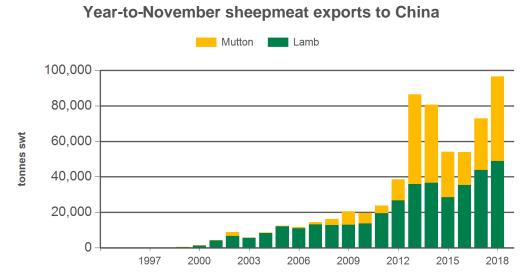

#### Monthly lamb exports Greater China

Source: DAWR, Prepared by MLA

Source: DAWR, Prepared by MLA

### Historical sheepmeat exports - Calendar year totals

| Volume<br>(tonnes swt) | 2004   | 2005   | 2006   | 2007   | 2008   | 2009   | 2010   | 2011   | 2012   | 2013    | 2014    | 2015   | 2016   | 2017   | 2018<br>YTD | Y-O-Y<br>%<br>chg. |
|------------------------|--------|--------|--------|--------|--------|--------|--------|--------|--------|---------|---------|--------|--------|--------|-------------|--------------------|
| Total                  | 24,442 | 27,109 | 25,792 | 29,175 | 32,479 | 42,923 | 37,510 | 38,753 | 56,754 | 120,086 | 113,531 | 71,771 | 66,507 | 94,919 | 107,028     | 28                 |
| China                  | 9,770  | 13,881 | 12,567 | 16,146 | 18,303 | 22,373 | 22,438 | 26,307 | 45,874 | 97,423  | 88,905  | 60,220 | 59,449 | 83,195 | 96,502      | 32                 |
| Hong Kong              | 510    | 634    | 2,649  | 4,219  | 5,918  | 11,378 | 8,875  | 6,675  | 4,399  | 14,180  | 12,970  | 1,879  | 1,264  | 5,932  | 3,089       | -44                |
| Taiwan                 | 14,162 | 12,584 | 10,576 | 8,807  | 8,258  | 9,172  | 6,188  | 5,770  | 6,482  | 8,483   | 11,656  | 9,672  | 5,793  | 5,792  | 7,437       | 47                 |