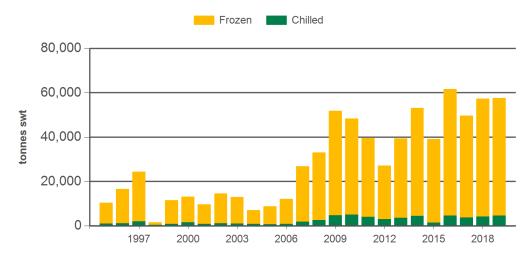

#### Year-to-December beef exports to South East Asia

Source: DAWR, Prepared by MLA

#### Historical beef exports - Calendar year totals

|                        | _      |        |        |        |        |        |        |        |        | I       |         |        |         |         |         |
|------------------------|--------|--------|--------|--------|--------|--------|--------|--------|--------|---------|---------|--------|---------|---------|---------|
| Volume<br>(tonnes swt) | 2004   | 2005   | 2006   | 2007   | 2008   | 2009   | 2010   | 2011   | 2012   | 2013    | 2014    | 2015   | 2016    | 2017    | 2018    |
| Total                  | 17,349 | 17,189 | 21,313 | 41,233 | 63,862 | 87,069 | 90,277 | 89,351 | 88,036 | 100,461 | 119,939 | 96,271 | 119,879 | 111,219 | 129,387 |
| Indonesia              | 7,127  | 8,762  | 12,153 | 26,788 | 33,018 | 51,815 | 48,436 | 39,590 | 27,097 | 39,418  | 53,140  | 39,134 | 61,676  | 49,698  | 57,349  |
| Philippines            | 2,071  | 2,951  | 1,937  | 3,416  | 14,143 | 16,960 | 19,205 | 20,998 | 25,718 | 26,992  | 34,352  | 25,352 | 29,431  | 33,267  | 36,788  |
| Malaysia               | 4,795  | 2,348  | 2,031  | 3,303  | 6,183  | 8,027  | 11,701 | 14,436 | 15,544 | 15,935  | 13,105  | 12,344 | 10,391  | 10,631  | 10,840  |
| Singapore              | 2,089  | 1,893  | 3,205  | 5,534  | 8,061  | 7,472  | 7,622  | 9,659  | 14,087 | 10,564  | 10,094  | 8,767  | 6,967   | 5,772   | 6,109   |
| Thailand               | 1,013  | 984    | 1,391  | 1,541  | 1,426  | 1,595  | 1,834  | 2,499  | 2,789  | 4,263   | 5,422   | 5,897  | 5,565   | 5,903   | 6,381   |
| Vietnam                | 235    | 228    | 371    | 499    | 764    | 926    | 977    | 1,475  | 2,212  | 2,278   | 2,902   | 3,721  | 4,942   | 5,051   | 10,795  |
| Other                  | 18     | 23     | 225    | 152    | 266    | 273    | 502    | 694    | 588    | 1,010   | 924     | 1,055  | 908     | 898     | 1,126   |