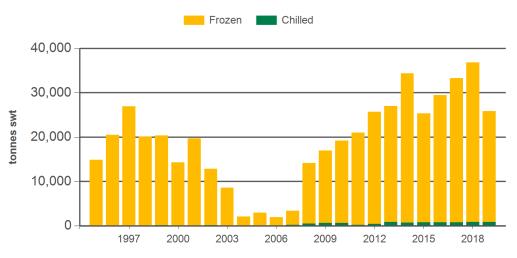

#### Monthly frozen beef exports to South East Asia

Source: DAWR, Prepared by MLA

Prepared by MLA on: 10/01/2020 10:46:49 AM Page 2 of 5

Monthly trade summary December 2019