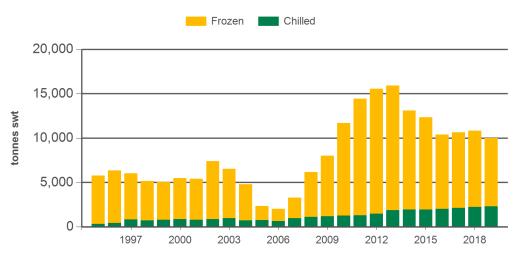

use.



Monthly trade summary December 2019

#### Year-to-December beef exports to South East Asia



Source: DAWR, Prepared by MLA

#### Monthly chilled beef exports to South East Asia



Source: DAWR, Prepared by MLA

#### AUD/USD



Source: xe.com, Prepared by MLA

#### Monthly frozen beef exports to South East Asia



Source: DAWR, Prepared by MLA

Prepared by MLA on: 10/01/2020 10:46:49 AM Page 2 of 5



Monthly trade summary December 2019

#### Year-to-December beef exports to South East Asia



Source: DAWR, Prepared by MLA

#### Year-to-December beef exports to the Indonesia



Source: DAWR, Prepared by MLA

#### Year-to-December beef exports to the Philippines



Source: DAWR, Prepared by MLA



Monthly trade summary December 2019

#### Year-to-December beef exports to Malaysia



Source: DAWR, Prepared by MLA

#### Year-to-December beef exports to Indonesia



Source: DAWR, Prepared by MLA

#### Year-to-December beef exports to Singapore



Source: DAWR, Prepared by MLA



Prepared by MLA on: 10/01/2020 10:46:49 AM Page 4 of 5



# Monthly trade summary

#### Historical beef exports - Calendar year totals

|                        | _      |        |        |        |        |        |        |        |        | I       |         |        |         |         |         |
|------------------------|--------|--------|--------|--------|--------|--------|--------|--------|--------|---------|---------|--------|---------|---------|---------|
| Volume<br>(tonnes swt) | 2004   | 2005   | 2006   | 2007   | 2008   | 2009   | 2010   | 2011   | 2012   | 2013    | 2014    | 201