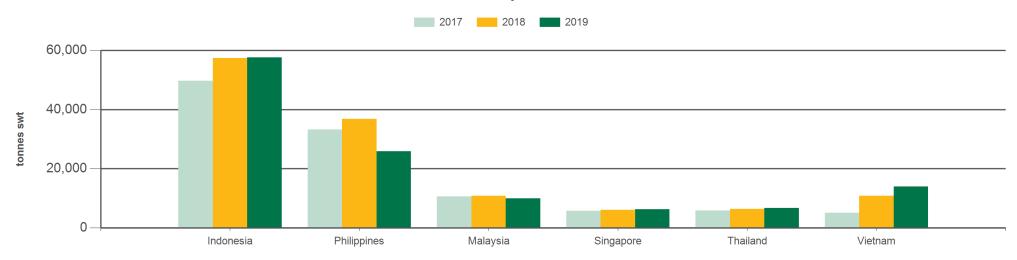

#### Year-to-December beef exports to South East Asia

Source: DAWR, Prepared by MLA

#### 12-months ending December

| in the state of th |                             |    |                                 |                    |                                 |                    |  |  |  |
|--------------------------------------------------------------------------------------------------------------------------------------------------------------------------------------------------------------------------------------------------------------------------------------------------------------------------------------------------------------------------------------------------------------------------------------------------------------------------------------------------------------------------------------------------------------------------------------------------------------------------------------------------------------------------------------------------------------------------------------------------------------------------------------------------------------------------------------------------------------------------------------------------------------------------------------------------------------------------------------------------------------------------------------------------------------------------------------------------------------------------------------------------------------------------------------------------------------------------------------------------------------------------------------------------------------------------------------------------------------------------------------------------------------------------------------------------------------------------------------------------------------------------------------------------------------------------------------------------------------------------------------------------------------------------------------------------------------------------------------------------------------------------------------------------------------------------------------------------------------------------------------------------------------------------------------------------------------------------------------------------------------------------------------------------------------------------------------------------------------------------------|-----------------------------|----|---------------------------------|--------------------|---------------------------------|--------------------|--|--|--|
|                                                                                                                                                                                                                                                                                                                                                                                                                                                                                                                                                                                                                                                                                                                                                                                                                                                                                                                                                                                                                                                                                                                                                                                                                                                                                                                                                                                                                                                                                                                                                                                                                                                                                                                                                                                                                                                                                                                                                                                                                                                                                                                                | Chilled                     |    | Frozen                          |                    | Total                           |                    |  |  |  |
| Volume<br>(tonnes swt)                                                                                                                                                                                                                                                                                                                                                                                                                                                                                                                                                                                                                                                                                                                                                                                                                                                                                                                                                                                                                                                                                                                                                                                                                                                                                                                                                                                                                                                                                                                                                                                                                                                                                                                                                                                                                                                                                                                                                                                                                                                                                                         | 12-months Y-O-Y ending Chg. |    | 12-months<br>ending<br>December | Y-O-Y<br>%<br>chg. | 12-months<br>ending<br>December | Y-O-Y<br>%<br>chg. |  |  |  |
| Total                                                                                                                                                                                                                                                                                                                                                                                                                                                                                                                                                                                                                                                                                                                                                                                                                                                                                                                                                                                                                                                                                                                                                                                                                                                                                                                                                                                                                                                                                                                                                                                                                                                                                                                                                                                                                                                                                                                                                                                                                                                                                                                          | 15,756                      | 7  | 105,836                         | -8                 | 121,592                         | -6                 |  |  |  |
| Indonesia                                                                                                                                                                                                                                                                                                                                                                                                                                                                                                                                                                                                                                                                                                                                                                                                                                                                                                                                                                                                                                                                                                                                                                                                                                                                                                                                                                                                                                                                                                                                                                                                                                                                                                                                                                                                                                                                                                                                                                                                                                                                                                                      | 4,587                       | 9  | 53,050                          | 0                  | 57,637                          | 1                  |  |  |  |
| Philippines                                                                                                                                                                                                                                                                                                                                                                                                                                                                                                                                                                                                                                                                                                                                                                                                                                                                                                                                                                                                                                                                                                                                                                                                                                                                                                                                                                                                                                                                                                                                                                                                                                                                                                                                                                                                                                                                                                                                                                                                                                                                                                                    | 886                         | 1  | 24,958                          | -31                | 25,844                          | -30                |  |  |  |
| Malaysia                                                                                                                                                                                                                                                                                                                                                                                                                                                                                                                                                                                                                                                                                                                                                                                                                                                                                                                                                                                                                                                                                                                                                                                                                                                                                                                                                                                                                                                                                                                                                                                                                                                                                                                                                                                                                                                                                                                                                                                                                                                                                                                       | 2,294                       | 2  | 7,692                           | -10                | 9,986                           | -8                 |  |  |  |
| Singapore                                                                                                                                                                                                                                                                                                                                                                                                                                                                                                                                                                                                                                                                                                                                                                                                                                                                                                                                                                                                                                                                                                                                                                                                                                                                                                                                                                                                                                                                                                                                                                                                                                                                                                                                                                                                                                                                                                                                                                                                                                                                                                                      | 4,317                       | 5  | 2,019                           | 1                  | 6,336                           | 4                  |  |  |  |
| Thailand                                                                                                                                                                                                                                                                                                                                                                                                                                                                                                                                                                                                                                                                                                                                                                                                                                                                                                                                                                                                                                                                                                                                                                                                                                                                                                                                                                                                                                                                                                                                                                                                                                                                                                                                                                                                                                                                                                                                                                                                                                                                                                                       | 1,825                       | -5 | 4,896                           | 10                 | 6,721                           | 5                  |  |  |  |
| Vietnam                                                                                                                                                                                                                                                                                                                                                                                                                                                                                                                                                                                                                                                                                                                                                                                                                                                                                                                                                                                                                                                                                                                                                                                                                                                                                                                                                                                                                                                                                                                                                                                                                                                                                                                                                                                                                                                                                                                                                                                                                                                                                                                        | 1,478                       | 39 | 12,447                          | 28                 | 13,925                          | 29                 |  |  |  |
| Other                                                                                                                                                                                                                                                                                                                                                                                                                                                                                                                                                                                                                                                                                                                                                                                                                                                                                                                                                                                                                                                                                                                                                                                                                                                                                                                                                                                                                                                                                                                                                                                                                                                                                                                                                                                                                                                                                                                                                                                                                                                                                                                          | 368                         |    | 774                             |                    | 1,142                           |                    |  |  |  |

#### Calendar year-to-December

| Chilled     |                    | Frozen      |                    | Total       |                    |  |  |
|-------------|--------------------|-------------|--------------------|-------------|--------------------|--|--|
| 2019<br>YTD | Y-O-Y<br>%<br>chg. | 2019<br>YTD | Y-O-Y<br>%<br>chg. | 2019<br>YTD | Y-O-Y<br>%<br>chg. |  |  |
| 15,756      | 7                  | 105,836     | -8                 | 121,592     | -6                 |  |  |
| 4,587       | 9                  | 53,050      | 0                  | 57,637      | 1                  |  |  |
| 886         | 1                  | 24,958      | -31                | 25,844      | -30                |  |  |
| 2,294       | 2                  | 7,692       | -10                | 9,986       | -8                 |  |  |
| 4,317       | 5                  | 2,019       | 1                  | 6,336       | 4                  |  |  |
| 1,825       | -5                 | 4,896       | 10                 | 6,721       | 5                  |  |  |
| 1,478       | 39                 | 12,447      | 28                 | 13,925      | 29                 |  |  |
| 368         |                    | 774         |                    | 1,142       |                    |  |  |