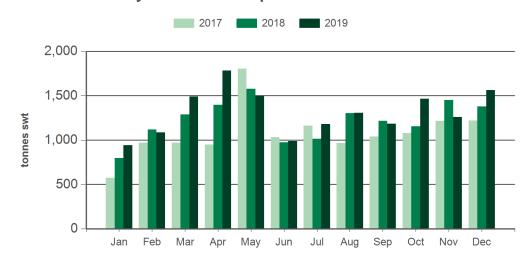

#### Monthly chilled beef exports to South East Asia

Source: DAWR, Prepared by MLA