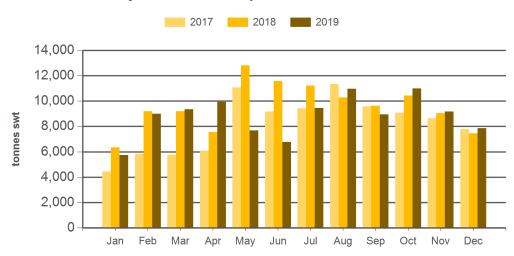

#### Monthly frozen beef exports to South East Asia

Source: DAWR, Prepared by MLA

Prepared by MLA on: 10/01/2020 10:46:49 AM Page 2 of 5

Monthly trade summary December 2019