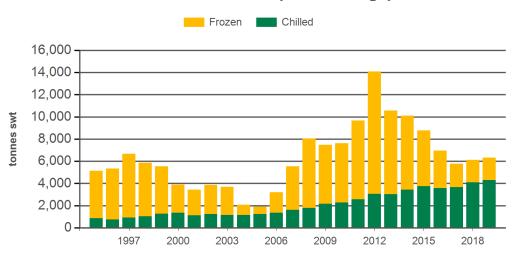

#### Monthly chilled beef exports to South East Asia

Source: DAWR, Prepared by MLA

#### Monthly frozen beef exports to South East Asia

Source: DAWR, Prepared by MLA

Prepared by MLA on: 10/01/2020 10:46:49 AM Page 2 of 5

Monthly trade summary December 2019