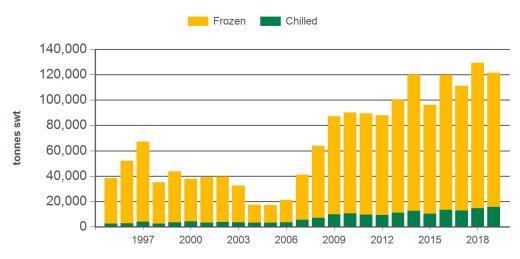

#### Year-to-December beef exports to South East Asia

Source: DAWR, Prepared by MLA

#### Historical beef exports - Calendar year totals

|                        | _      |        |        |        |        |        |        |        |        | I       |         |        |         |         |         |
|------------------------|--------|--------|--------|--------|--------|--------|--------|--------|--------|---------|---------|--------|---------|---------|---------|
| Volume<br>(tonnes swt) | 2004   | 2005   | 2006   | 2007   | 2008   | 2009   | 2010   | 2011   | 2012   | 2013    | 2014    | 2015   | 2016    | 2017    | 2018    |
| Total                  | 17,349 | 17,189 | 21,313 | 41,233 | 63,862 | 87,069 | 90,277 | 89,351 | 88,036 | 100,461 | 119,939 | 96,271 | 119,879 | 111,219 | 129,387 |
| Indonesia              | 7,127  | 8,762  | 12,153 | 26,788 | 33,018 | 51,815 | 48,436 | 39,590 | 27,097 | 39,418  | 53,140  | 39,134 | 61,676  | 49,698  | 57,349  |
| Philippines            | 2,071  | 2,951  | 1,937  | 3,416  | 14,143 | 16,960 | 19,205 | 20,998 | 25,718 | 26,992  | 34,352  | 25,352 | 29,431  | 33,267  | 36,788  |
| Malaysia               | 4,795  | 2,348  | 2,031  | 3,303  | 6,183  | 8,027  | 11,701 | 14,436 | 15,544 | 15,935  | 13,105  | 12,344 | 10,391  | 10,631  | 10,840  |
| Singapore              | 2,089  | 1,893  | 3,205  | 5,534  | 8,061  | 7,472  | 7,622  | 9,659  | 14,087 | 10,564  | 10,094  | 8,767  | 6,967   | 5,772   | 6,109   |
| Thailand               | 1,013  | 984    | 1,391  | 1,541  | 1,426  | 1,595  | 1,834  | 2,499  | 2,789  | 4,263   | 5,422   | 5,897  | 5,565   | 5,903   | 6,381   |
| Vietnam                | 235    | 228    | 371    | 499    | 764    | 926    | 977    | 1,475  | 2,212  | 2,278   | 2,902   | 3,721  | 4,942   | 5,051   | 10,795  |
| Other                  | 18     | 23     | 225    | 152    | 266    | 273    | 502    | 694    | 588    | 1,010   | 924     | 1,055  | 908     | 898     | 1,126   |