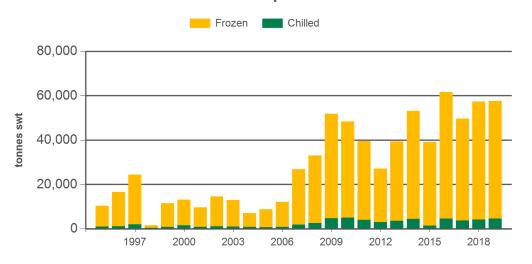

#### Monthly chilled beef exports to South East Asia

Source: DAWR, Prepared by MLA