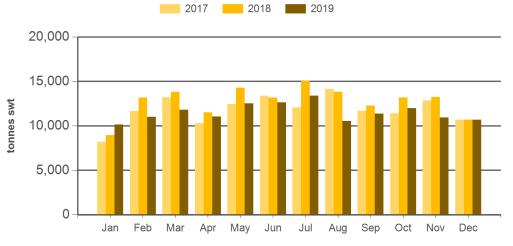

# Australian beef exports to Japan

Monthly trade summary December 2019

Source: DAWR, Prepared by MLA

Source: DAWR, Prepared by MLA

Year-to-December grassfed beef exports to Japan

Source: ABS, Prepared by MLA