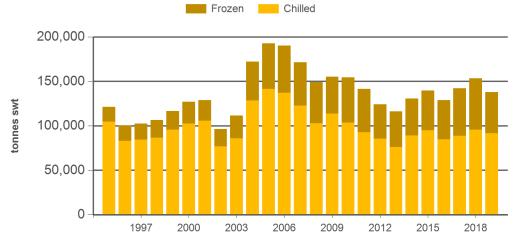

Year-to-December beef exports to Japan - volume

Year-to-November beef exports to Japan - value

### Monthly grainfed beef exports to Japan

Source: DAWR, Prepared by MLA

Year-to-December grainfed beef exports to Japan