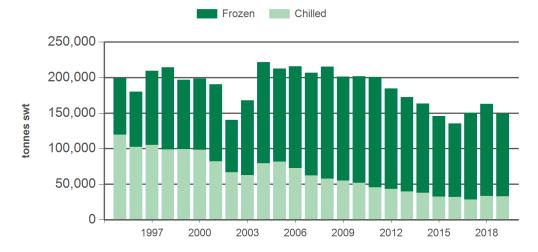

Year-to-December beef exports to Japan - volume

Year-to-November beef exports to Japan - value

# Australian beef exports to Japan

Monthly trade summary December 2019

Source: DAWR, Prepared by MLA

Source: DAWR, Prepared by MLA

Year-to-December grassfed beef exports to Japan

Source: ABS, Prepared by MLA