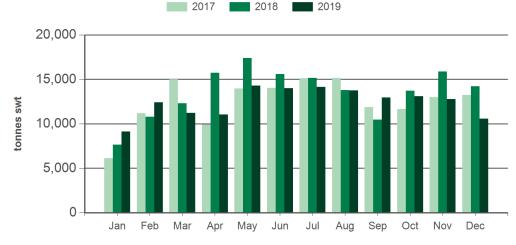

### Monthly grainfed beef exports to Japan

Source: DAWR, Prepared by MLA

Year-to-December grainfed beef exports to Japan