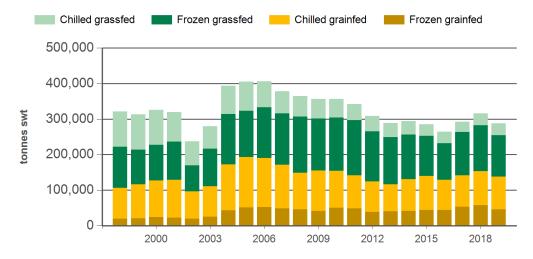

Year-to-December beef exports to Japan - volume

Year-to-November beef exports to Japan - value

## Australian beef exports to Japan

Monthly trade summary December 2019

Source: DAWR, Prepared by MLA

Source: DAWR, Prepared by MLA

| Volume<br>(tonnes swt) | 2004    | 2005    | 2006    | 2007    | 2008    | 2009    | 2010    | 2011    | 2012    | 2013    | 2014    | 2015    | 2016    | 2017    | 2018    | 2019<br>YTD | Y-O-Y<br>%<br>chg. |
|------------------------|---------|---------|---------|---------|---------|---------|---------|---------|---------|---------|---------|---------|---------|---------|---------|-------------|--------------------|
| Total                  | 393,471 | 405,085 | 405,796 | 377,866 | 364,304 | 356,569 | 356,213 | 342,188 | 308,540 | 288,796 | 293,780 | 285,224 | 264,325 | 292,364 | 315,891 | 287,497     | -9                 |
| Grainfed               | 172,161 | 192,774 | 190,115 | 171,452 | 149,184 | 155,189 | 154,363 | 141,457 | 124,101 | 116,383 | 130,646 | 139,685 | 129,005 | 142,057 | 153,225 | 138,042     | -10                |
| Grassfed               | 221,310 | 212,311 | 215,681 | 206,413 | 215,120 | 201,380 | 201,850 | 200,731 | 184,439 | 172,412 | 163,133 | 145,540 | 135,320 | 150,308 | 162,666 | 149,454     | -8                 |

### Historical beef exports - Calendar year totals

Source: DAWR. SWT = Shipped weight. YTD = Calendar year-to-December. Y-O-Y = Year-on-year.For further information email globalindustryinsights@mla.com.au.