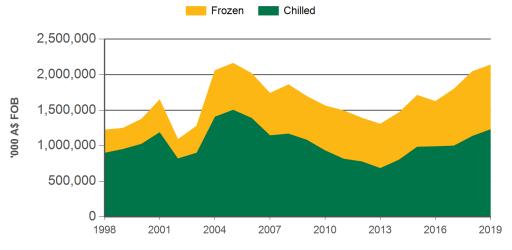

Year-to-December beef exports to Japan - volume

Year-to-November beef exports to Japan - value

### **12-months ending November**

|                         | Chilled                         |                    | Frozen                          |                    | Total                           |                    |  |
|-------------------------|---------------------------------|--------------------|---------------------------------|--------------------|---------------------------------|--------------------|--|
| Value<br>('000 A\$ FOB) | 12-months<br>ending<br>November | Y-O-Y<br>%<br>chg. | 12-months<br>ending<br>November | Y-O-Y<br>%<br>chg. | 12-months<br>ending<br>November | Y-O-Y<br>%<br>chg. |  |
| Total                   | 1,359,336                       | 9                  | 1,005,076                       | 1                  | 2,364,412                       | 6                  |  |
| Boneless                | 1,358,145                       | 10                 | 999,509                         | 1                  | 2,357,654                       | 6                  |  |
| Bone-in                 | 1,092                           | -59                | 5,566                           | 8                  | 6,658                           | -15                |  |
| Carcase                 | 99                              | 11,708             | 2                               | -42                | 100                             | 2,688              |  |

### Calendar year-to-November

Calendar year-to-December

| Chilled     |                    | Frozen      |                    | Total       |                    |  |  |
|-------------|--------------------|-------------|--------------------|-------------|--------------------|--|--|
| 2019<br>YTD | Y-O-Y<br>%<br>chg. | 2019<br>YTD | Y-O-Y<br>%<br>chg. | 2019<br>YTD | Y-O-Y<br>%<br>chg. |  |  |
| 1,235,125   | 8                  | 904,759     | -                  | 2,139,884   | 5                  |  |  |
| 1,234,107   | 9                  | 899,554     | -                  | 2,133,661   | 5                  |  |  |
| 920         | -64                | 5,204       | 7                  | 6,124       | -18                |  |  |
| 99          | 11,708             | 1           | -66                | 100         | 3,258              |  |  |