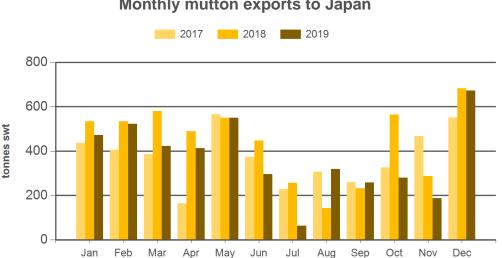

Calendar vear-to-December

Month of December

|  | Chilled          |     |     | Frozen           |                    |                    | Total            |                    |                    |  |
|--|------------------|-----|-----|------------------|--------------------|--------------------|------------------|--------------------|--------------------|--|
|  | 2019<br>December | % % |     | 2019<br>December | M-O-M<br>%<br>chg. | Y-O-Y<br>%<br>chg. | 2019<br>December | M-O-M<br>%<br>chg. | Y-O-Y<br>%<br>chg. |  |
|  | 369              | -18 | - 4 | 880              | 109                | - 7                | 1,250            | 43                 | - 6                |  |
|  | 361              | -19 | - 5 | 216              | -10                | - 21               | 577              | -16                | - 12               |  |
|  | 8                | 54  | 67  | 664              | 265                | - 2                | 673              | 258                | - 2                |  |

#### Monthly mutton exports to Japan