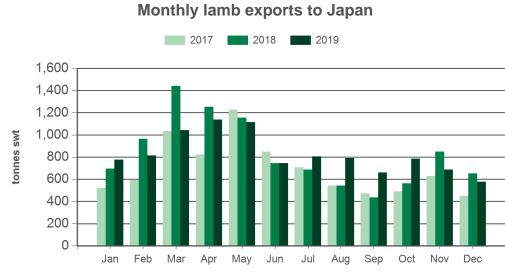

Calendar vear-to-December

Month of December

|  | Chilled          |     |     | Frozen           |                    |                    | Total            |                    |                    |  |
|--|------------------|-----|-----|------------------|--------------------|--------------------|------------------|--------------------|--------------------|--|
|  | 2019<br>December | % % |     | 2019<br>December | M-O-M<br>%<br>chg. | Y-O-Y<br>%<br>chg. | 2019<br>December | M-O-M<br>%<br>chg. | Y-O-Y<br>%<br>chg. |  |
|  | 369              | -18 | - 4 | 880              | 109                | - 7                | 1,250            | 43                 | - 6                |  |
|  | 361              | -19 | - 5 | 216              | -10                | - 21               | 577              | -16                | - 12               |  |
|  | 8                | 54  | 67  | 664              | 265                | - 2                | 673              | 258                | - 2                |  |