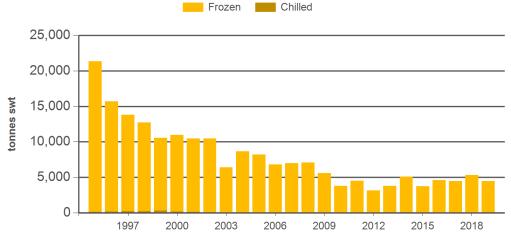

39 081 678 364. MLA makes no representations as to the accuracy of any information or advice contained in this publication and excludes all liability, whether in contract, tort (including negligence or breach of statutory duty) or otherwise as a result of reliance by any person on such information or advice. All use of MLA publications, reports and information is subject to MLA's Market Report and Information Terms of Use. Please read our terms of use carefully and ensure you are familiar with its content - click here for MLA's terms of use.



## Australian sheepmeat exports to Japan

Monthly trade summary December 2019



Source: DAWR, Prepared by MLA

#### Year-to-December lamb exports to Japan





#### Monthly mutton exports to Japan



#### Year-to-December mutton exports to Japan



Source: DAWR, Prepared by MLA



# Australian sheepmeat exports to JapanMARKETMonthly trade summaryINFORMATIONDecember 2019

#### Historical sheepmeat exports - Calendar year totals

| Volume<br>(tonnes swt) | 2004   | 2005   | 2006   | 2007   | 2008   | 2009   | 2010   | 2011   | 2012   | 2013   | 2014   | 2015   | 2016   | 2017   | 2018   | 2019<br>YTD | Y-O-Y<br>%<br>chg. |
|------------------------|--------|--------|--------|--------|--------|--------|--------|--------|--------|--------|--------|--------|--------|--------|--------|-------------|--------------------|
| Total                  | 15,890 | 19,129 | 18,698 | 15,498 | 16,962 | 13,939 | 11,474 | 11,885 | 10,851 | 11,484 | 15,243 | 11,711 | 13,222 | 12,820 | 15,292 | 14,398      | -6                 |
| Lamb