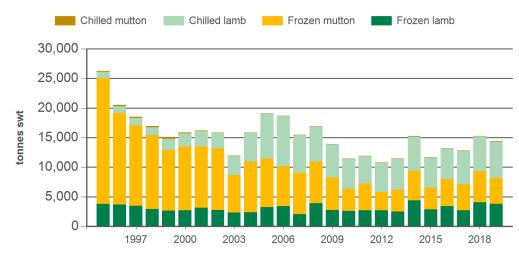

#### Year-to-December sheepmeat exports to Japan

Source: DAWR, Prepared by MLA

© Meat & Livestock Australia Limited, 2016. ABN 39 081 678 364. MLA makes no representations as to the accuracy of any information or advice contained in this publication and excludes all liability, whether in contract, tort (including negligence or breach of statutory duty) or otherwise as a result of reliance by any person on such information or advice. All use of MLA publications, reports and information is subject to MLA's Market Report and Information Terms of Use. Please read our terms of use carefully and ensure you are familiar with its content - click here for MLA's terms of use.

#### Historical sheepmeat exports - Calendar year totals

| Volume<br>(tonnes swt) | 2004   | 2005   | 2006   | 2007   | 2008   | 2009   | 2010   | 2011   | 2012   | 2013   | 2014   | 2015   | 2016   | 2017   | 2018   | 2019<br>YTD | Y-O-Y<br>%<br>chg. |
|------------------------|--------|--------|--------|--------|--------|--------|--------|--------|--------|--------|--------|--------|--------|--------|--------|-------------|--------------------|
| Total                  | 15,890 | 19,129 | 18,698 | 15,498 | 16,962 | 13,939 | 11,474 | 11,885 | 10,851 | 11,484 | 15,243 | 11,711 | 13,222 | 12,820 | 15,292 | 14,398      | -6                 |
| Lamb                   | 7,234  | 10,928 | 11,879 | 8,515  | 9,876  | 8,338  | 7,689  | 7,381  | 7,687  | 7,697  | 10,127 | 7,977  | 8,640  | 8,345  | 9,988  | 9,940       | 0                  |
| Mutton                 | 8,656  | 8,201  | 6,819  | 6,983  | 7,086  | 5,602  | 3,785  | 4,505  | 3,164  | 3,787  | 5,116  | 3,733  | 4,582  | 4,475  | 5,304  | 4,457       | -16                |