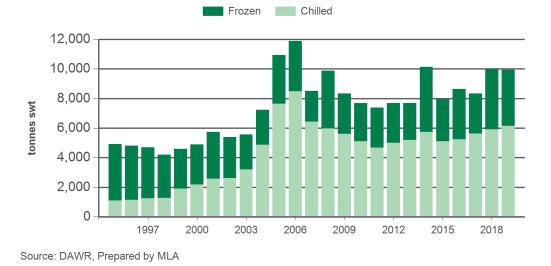

#### Year-to-December lamb exports to Japan

#### Historical sheepmeat exports - Calendar year totals

| Volume<br>(tonnes swt) | 2004   | 2005   | 2006   | 2007   | 2008   | 2009   | 2010   | 2011   | 2012   | 2013   | 2014   | 2015   | 2016   | 2017   | 2018   | 2019<br>YTD | Y-O-Y<br>%<br>chg. |
|------------------------|--------|--------|--------|--------|--------|--------|--------|--------|--------|--------|--------|--------|--------|--------|--------|-------------|--------------------|
| Total                  | 15,890 | 19,129 | 18,698 | 15,498 | 16,962 | 13,939 | 11,474 | 11,885 | 10,851 | 11,484 | 15,243 | 11,711 | 13,222 | 12,820 | 15,292 | 14,398      | -6                 |
| Lamb                   | 7,234  | 10,928 | 11,879 | 8,515  | 9,876  | 8,338  | 7,689  | 7,381  | 7,687  | 7,697  | 10,127 | 7,977  | 8,640  | 8,345  | 9,988  | 9,940       | 0                  |
| Mutton                 | 8,656  | 8,201  | 6,819  | 6,983  | 7,086  | 5,602  | 3,785  | 4,505  | 3,164  | 3,787  | 5,116  | 3,733  | 4,582  | 4,475  | 5,304  | 4,457       | -16                |