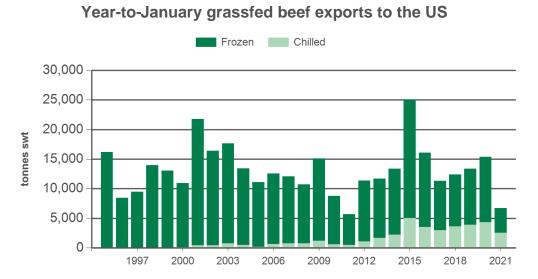

#### Year-to-January grainfed beef exports to the US

Source: DAWR, Prepared by MLA

Source: DAWR, Prepared by MLA

| Volume<br>(tonnes swt) | 2006    | 2007    | 2008    | 2009    | 2010    | 2011    | 2012    | 2013    | 2014    | 2015    | 2016    | 2017    | 2018    | 2019    | 2020    | 2021<br>YTD | Y-O-Y<br>%<br>chg. |
|------------------------|---------|---------|---------|---------|---------|---------|---------|---------|---------|---------|---------|---------|---------|---------|---------|-------------|--------------------|
| Nth America            | 306,394 | 310,042 | 243,938 | 264,834 | 193,149 | 178,672 | 240,070 | 231,097 | 431,731 | 459,218 | 261,425 | 254,190 | 254,781 | 266,982 | 225,498 | 7,460       | -54                |
| US                     | 295,267 | 296,099 | 234,779 | 251,479 | 185,035 | 167,820 | 224,111 | 212,703 | 397,889 | 415,951 | 242,013 | 234,112 | 231,187 | 251,822 | 211,754 | 7,061       | -55                |
| Canada                 | 9,609   | 12,311  | 8,543   | 12,319  | 6,949   | 10,148  | 15,661  | 17,898  | 32,972  | 42,575  | 19,316  | 19,954  | 22,990  | 13,997  | 13,701  | 342         | -40                |
| Mexico                 | 1,518   | 1,633   | 616     | 1,036   | 1,166   | 703     | 298     | 497     | 870     | 692     | 96      | 124     | 604     | 1,163   | 43      | 56          | 1,444              |