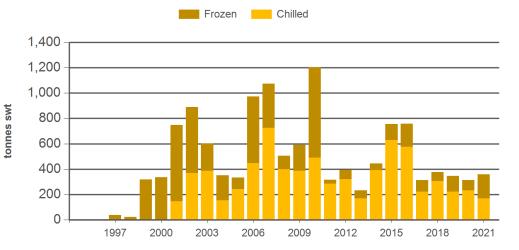

#### Year-to-January grainfed beef exports to the US

Source: DAWR, Prepared by MLA

Source: DAWR, Prepared by MLA

| Volume<br>(tonnes swt) | 2006    | 2007    | 2008    | 2009    | 2010    | 2011    | 2012    | 2013    | 2014    | 2015    | 2016    | 2017    | 2018    | 2019    | 2020    | 2021<br>YTD | Y-O-Y<br>%<br>chg. |
|------------------------|---------|---------|---------|---------|---------|---------|---------|---------|---------|---------|---------|---------|---------|---------|---------|-------------|--------------------|
| Nth America            | 306,394 | 310,042 | 243,938 | 264,834 | 193,149 | 178,672 | 240,070 | 231,097 | 431,731 | 459,218 | 261,425 | 254,190 | 254,781 | 266,982 | 225,498 | 7,460       | -54                |
| US                     | 295,267 | 296,099 | 234,779 | 251,479 | 185,035 | 167,820 | 224,111 | 212,703 | 397,889 | 415,951 | 242,013 | 234,112 | 231,187 | 251,822 | 211,754 | 7,061       | -55                |
| Canada                 | 9,609   | 12,311  | 8,543   | 12,319  | 6,949   | 10,148  | 15,661  | 17,898  | 32,972  | 42,575  | 19,316  | 19,954  | 22,990  | 13,997  | 13,701  | 342         | -40                |
| Mexico                 | 1,518   | 1,633   | 616     | 1,036   | 1,166   | 703     | 298     | 497     | 870     | 692     | 96      | 124     | 604     | 1,163   | 43      | 56          | 1,444              |