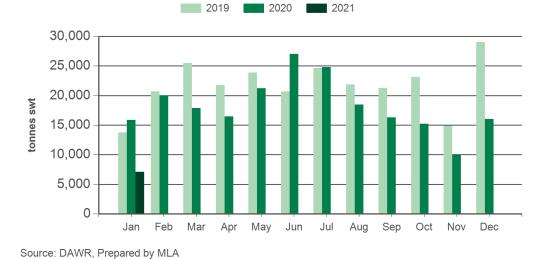

#### Monthly grassfed beef exports to North America

Source: xe.com, Prepared by MLA