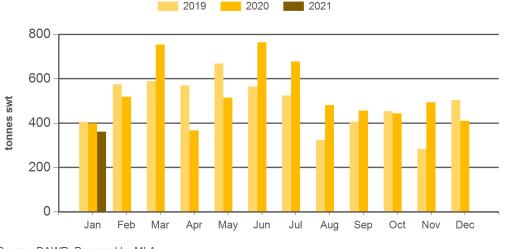

#### Monthly grainfed beef exports to North America

Source: DAWR, Prepared by MLA