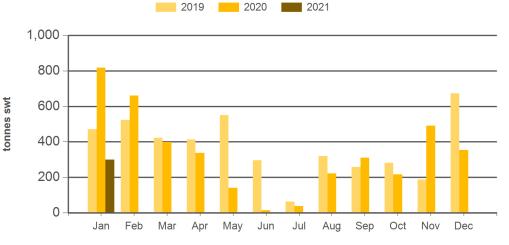

# Australian sheepmeat exports to Japan

Monthly trade summary January 2021

Monthly mutton exports to Japan

Source: DAWR, Prepared by MLA