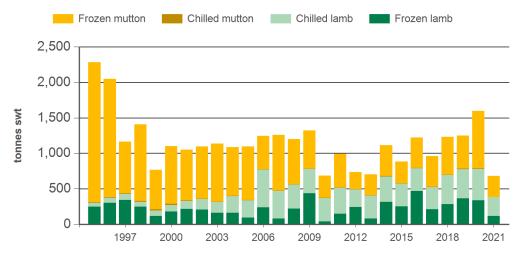

| - 65               | 382             | -48                | - 51               |  |
| Mutton                   | 43                             | -54                | 3,437                          | -27                | 3,479                          | -28                | -           |                          | 299         | -63                | 299         | -63                | -               | -                  | -                  | 299             | -15                | - 63               | 299             | -16                | - 63               |  |

Source: DAWR. YTD = Calendar year-to-January. Y-O-Y = Year-on-year. M-O-M = Month-on-month. SWT = Shipped weight.For further information email globalindustryinsights@mla.com.au.

#### Year-to-January sheepmeat exports to Japan



Source: DAWR, Prepared by MLA

© Meat & Livestock Australia Limited, 2016. ABN 39 081 678 364. MLA makes no representations as to the accuracy of any information or advice contained in this publication and excludes all liability, whether in contract, tort (including negligence or breach of statutory duty) or otherwise as a result of reliance by any person on such information or advice. All use of MLA publications, reports and information is subject to MLA's Market Report and Information Terms of Use. Please read our terms of use carefully and ensure you are familiar with its content - click here for MLA's terms of use.



# Australian sheepmeat exports to Japan

Monthly trade summary January 2021



Monthly mutton exports to Japan



Source: DAWR, Prepared by MLA

## Year-to-January lamb