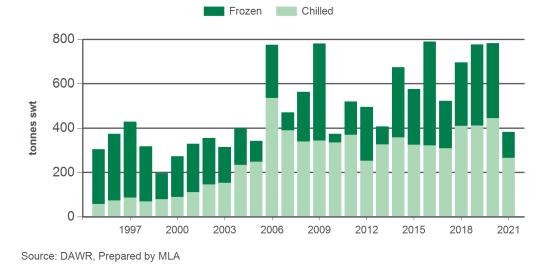

#### Year-to-January sheepmeat exports to Japan

Source: DAWR, Prepared by MLA

© Meat & Livestock Australia Limited, 2016. ABN 39 081 678 364. MLA makes no representations as to the accuracy of any information or advice contained in this publication and excludes all liability, whether in contract, tort (including negligence or breach of statutory duty) or otherwise as a result of reliance by any person on such information or advice. All use of MLA publications, reports and information is subject to MLA's Market Report and Information Terms of Use. Please read our terms of use carefully and ensure you are familiar with its content - click here for MLA's terms of use.