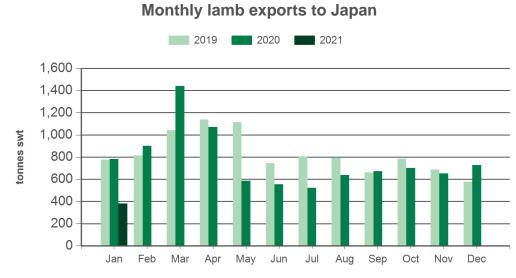

email globalindustryinsights@mla.com.au.

#### Year-to-January sheepmeat exports to Japan



Source: DAWR, Prepared by MLA

© Meat & Livestock Australia Limited, 2016. ABN 39 081 678 364. MLA makes no representations as to the accuracy of any information or advice contained in this publication and excludes all liability, whether in contract, tort (including negligence or breach of statutory duty) or otherwise as a result of reliance by any person on such information or advice. All use of MLA publications, reports and information is subject to MLA's Market Report and Information Terms of Use. Please read our terms of use carefully and ensure you are familiar with its content - click here for MLA's terms of use.



# Australian sheepmeat exports to Japan

Monthly trade summary January 2021



Monthly mutton exports to Japan



Source: DAWR, Prepared by MLA

## Year-to-January lamb exports to Japan



Source: DAWR, Prepared by MLA

## Year-to-January mutton exports to Japan



Source: DAWR, Prepared by MLA



# Australian sheepmeat exports to Japan Monthly trade summary January 2021

### Historical sheepmeat exports - Calendar year totals

| Volume<br>(tonnes swt) | 2006   | 2007   | 2008   | 2009   | 2010   | 2011   | 2012   | 2013   | 2014   | 2015   | 2016   | 2017   | 2018   | 2019   | 2020   | 2021<br>YTD | Y-O-Y<br>%<br>chg. |
|------------------------|--------|--------|--------|--------|--------|--------|--------|--------|--------|--------|--------|--------|--------|--------|--------|-------------|--------------------|
| Total                  | 18,698 | 15,498 | 16,962