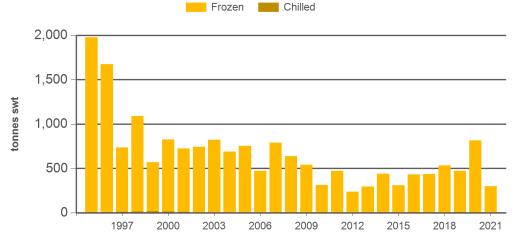

MLA makes no representations as to the accuracy of any information or advice contained in this publication and excludes all liability, whether in contract, tort (including negligence or breach of statutory duty) or otherwise as a result of reliance by any person on such information or advice. All use of MLA publications, reports and information is subject to MLA's Market Report and Information Terms of Use. Please read our terms of use carefully and ensure you are familiar with its content - click here for MLA's terms of use.



# Australian sheepmeat exports to Japan

Monthly trade summary January 2021



Monthly mutton exports to Japan



Source: DAWR, Prepared by MLA

## Year-to-January lamb exports to Japan



Source: DAWR, Prepared by MLA

## Year-to-January mutton exports to Japan



Source: DAWR, Prepared by MLA



# Australian sheepmeat exports to Japan Monthly trade summary January 2021

### Historical sheepmeat exports - Calendar year totals

| Volume<br>(tonnes swt) | 2006   | 2007   | 2008   | 2009   | 2010   | 2011   | 2012   | 2013   | 2014   | 2015   | 2016   | 2017   | 2018   | 2019   | 2020   | 2021<br>YTD | Y-O-Y<br>%<br>chg. |
|------------------------|--------|--------|--------|--------|--------|--------|--------|--------|--------|--------|--------|--------|--------|--------|--------|-------------|--------------------|
| Total                  | 18,698 | 15,498 | 16,962 | 13,939 | 11,474 | 11,885 | 10,851 | 11,484 | 15,243 | 11,711 | 13,222 | 12,820 | 15,292 | 14,398 | 13,247 | 681         | -57                |
| Lamb                   | 11,879 | 8,515