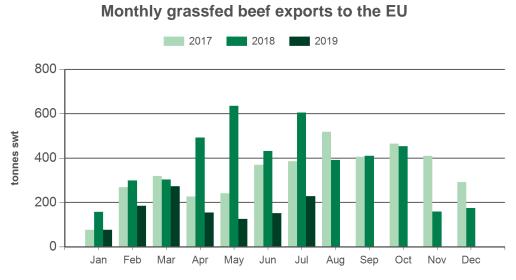

fed is the prefix for grassfed beef.For further information email globalindustryinsights@mla.com.au.

© Meat & Livestock Australia Limited, 2016. ABN 39 081 678 364. MLA makes no representations as to the accuracy of any information or advice contained in this publication and excludes all liability, whether in contract, tort (including negligence or breach of statutory duty) or otherwise as a result of reliance by any person on such information or advice. All use of MLA publications, reports and information is subject to MLA's Market Report and Information Terms of Use. Please read our terms of use carefully and ensure you are familiar with its content <u>- click here for MLA's terms of use</u>.



# Australian beef exports to the EU & UK Monthly trade summary

July 2019 **INFORMATION** 



Source: DAWR, Prepared by MLA

#### Year-to-July beef exports to the EU



Source: DAWR, Prepared by MLA

Monthly grainfed beef exports to the EU 2017 2018 2019 2,000 1,500 1,000 500 0

Jun

Jul

Aug

Sep

Oct Nov

Dec

Source: DAWR, Prepared by MLA

Jan

Feb

Mar

Apr

May

tonnes swt



Source: DAWR, Prepared by MLA



# Australian beef exports to the EU & UK Monthly trade summary

STRALIA INFORMATION July 2019



Year-to-July grainfed beef exports to the EU Frozen Chilled 12,000 10,000 8,000 tonnes swt 6,000 4,000 2,000 0 1997 2000 2003 2006 2009 2012 2015 2018

Source: DAWR, Prepared by MLA

Source: DAWR, Prepared by MLA

#### Historical beef exports to the European Union (UK inclusive) - Calendar year totals

| Volume<br>(tonnes swt) | 2004    | 2005      | 2006    | 2007    | 2008