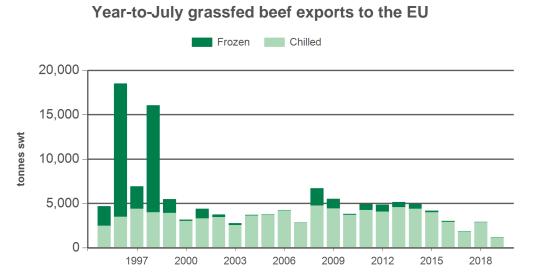

y person on such information or advice. All use of MLA publications, reports and information is subject to MLA's Market Report and Information Terms of Use. Please read our terms of use carefully and ensure you are familiar with its content <u>- click here for MLA's terms of use</u>.



# Australian beef exports to the EU & UK Monthly trade summary

July 2019 **INFORMATION** 



Source: DAWR, Prepared by MLA

#### Year-to-July beef exports to the EU



Source: DAWR, Prepared by MLA

Monthly grainfed beef exports to the EU 2017 2018 2019 2,000 1,500 1,000 500 0

Jun

Jul

Aug

Sep

Oct Nov

Dec

Source: DAWR, Prepared by MLA

Jan

Feb

Mar

Apr

May

tonnes swt



Source: DAWR, Prepared by MLA



# Australian beef exports to the EU & UK Monthly trade summary

STRALIA INFORMATION July 2019



Year-to-July grainfed beef exports to the EU Frozen Chilled 12,000 10,000 8,000 tonnes swt 6,000 4,000 2,000 0 1997 2000 2003 2006 2009 2012 2015 2018

Source: DAWR, Prepared by MLA

Source: DAWR, Prepared by MLA

#### Historical beef exports to the European Union (UK inclusive) - Calendar year totals

| Volume<br>(tonnes swt) | 2004    | 2005      | 2006    | 2007    | 2008    | 2009   | 2010      | 2011   | 2012   | 2013   | 2014   | 2015   | 2016   | 2017   | 2018   | 2019<br>YTD | Y-O-Y<br>%<br>chg. |
|------------------------|---------|-----------|---------|---------|---------|--------|-----------|--------|--------|--------|--------|--------|--------|--------|--------|-------------|--------------------|
| Total                  | 6,756   | 6,469     | 8,457   | 5,953   | 11,876  | 9