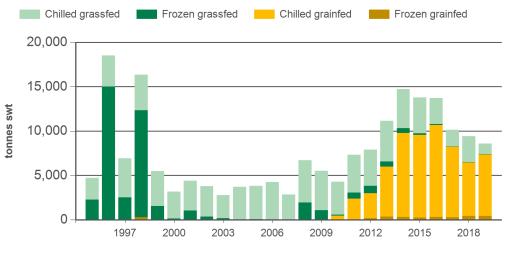

# Australian beef exports to the EU & UK Monthly trade summary

STRALIA INFORMATION July 2019

Year-to-July grainfed beef exports to the EU Frozen Chilled 12,000 10,000 8,000 tonnes swt 6,000 4,000 2,000 0 1997 2000 2003 2006 2009 2012 2015 2018