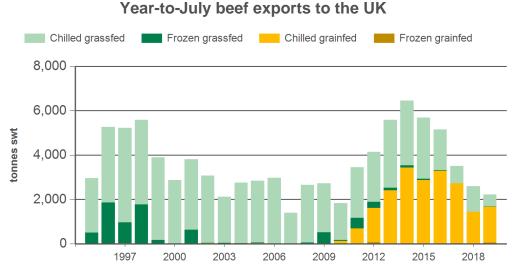

#### Year-to-July beef exports to the EU

Source: DAWR, Prepared by MLA

Monthly grainfed beef exports to the EU 2017 2018 2019 2,000 1,500 1,000 500 0

Jun

Jul

Aug

Sep

Oct Nov