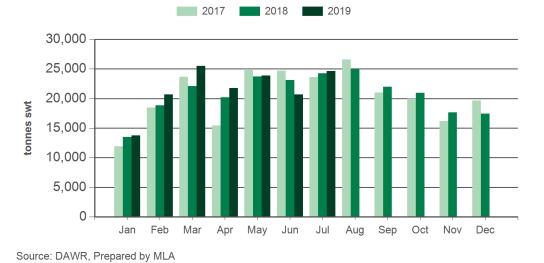

## Australian beef exports to North America Monthly trade summary July 2019

Source: DAWR, Prepared by MLA