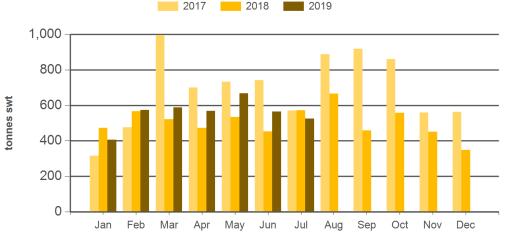

### Monthly grainfed beef exports to North America

Source: DAWR, Prepared by MLA