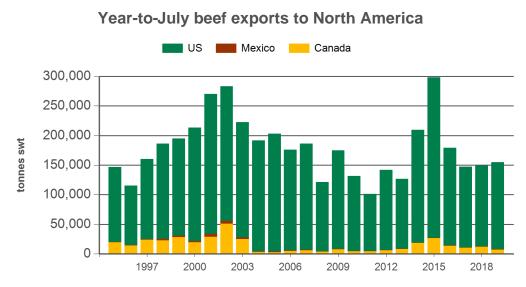

## **Australian beef exports to North America** Monthly trade summary July 2019

Year-to-July grassfed beef exports to the US Frozen Chilled 300,000 250,000 200,000 tonnes swt 150,000 100.000 50.000 O 1997 2000 2003 2006 2009 2012 2015 2018 Year-to-July grainfed beef exports to the US

Source: DAWR, Prepared by MLA

Source: DAWR, Prepared by MLA

| Volume<br>(tonnes swt) | 2004    | 2005    | 2006    | 2007    | 2008    | 2009    | 2010    | 2011    | 2012    | 2013    | 2014    | 2015    | 2016    | 2017    | 2018    | 2019<br>YTD | Y-O-Y<br>%<br>chg. |
|------------------------|---------|---------|---------|---------|---------|---------|---------|---------|---------|---------|---------|---------|---------|---------|---------|-------------|--------------------|
| Nth America            | 358,827 | 329,909 | 306,394 | 310,042 | 243,938 | 264,834 | 193,149 | 178,672 | 240,070 | 231,097 | 431,731 | 459,218 | 261,425 | 254,190 | 254,781 | 154,793     | 4                  |
| US                     | 349,744 | 319,752 | 295,267 | 296,099 | 234,779 | 251,479 | 185,035 | 167,820 | 224,111 | 212,703 | 397,889 | 415,951 | 242,013 | 234,112 | 231,187 | 146,629     | 7                  |
| Canada                 | 7,453   | 7,618   | 9,609   | 12,311  | 8,543   | 12,319  | 6,949   | 10,148  | 15,661  | 17,898  | 32,972  | 42,575  | 19,316  | 19,954  | 22,990  | 7,278       | -39                |
| Mexico                 | 1,631   | 2,540   | 1,518   | 1,633   | 616     | 1,036   | 1,166   | 703     | 298     | 497     | 870     | 692     | 96      | 124     | 604     | 886         | 161                |