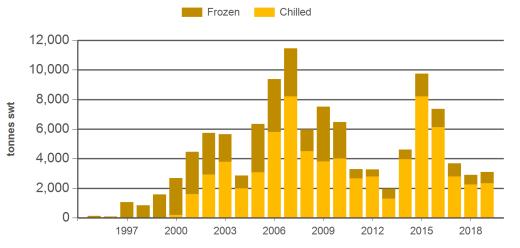

### Monthly grainfed beef exports to North America

Source: DAWR, Prepared by MLA