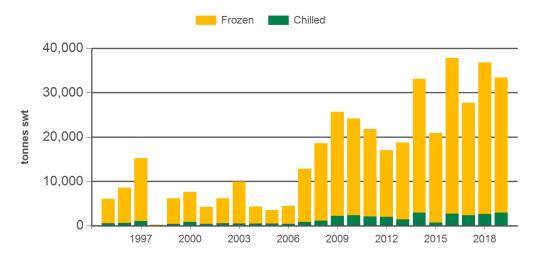

#### Year-to-July beef exports to the Indonesia

Source: DAWR, Prepared by MLA

#### Year-to-July beef exports to Indonesia

Source: DAWR, Prepared by MLA