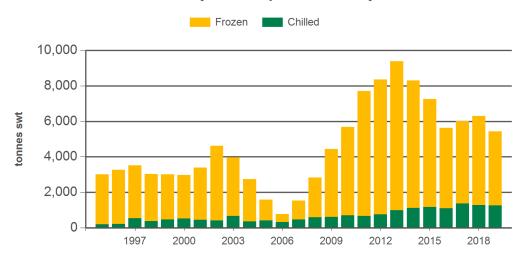

com, Prepared by MLA

Sep 2016

Dec 2016

0.6 — Jul 2016

#### Monthly frozen beef exports to South East Asia

Sep 2017

Dec 2017

Jul 2018

Apr 2018

Jan 2019

Apr 2019

Oct 2018

Jul 2017

Apr 2017



Source: DAWR, Prepared by MLA

Prepared by MLA on: 5/08/2019 3:47:11 PM Page 2 of 5



# Australian beef exports to South East Asia Monthly trade summary July 2019

### Year-to-July beef exports to South East Asia



Source: DAWR, Prepared by MLA

#### Year-to-July beef exports to the Indonesia



Source: DAWR, Prepared by MLA

#### Year-to-July beef exports to the Philippines



Source: DAWR, Prepared by MLA

Prepared by MLA on: 5/08/2019 3:47:11 PM Page 3 of 5



# **Australian beef exports to South East Asia**

Monthly trade summary July 2019

#### Year-to-July beef exports to Malaysia



Source: DAWR, Prepared by MLA

#### Year-to-July beef exports to Indonesia



Source: DAWR, Prepared by MLA

## Year-to-July beef exports to Singapore



Source: DAWR, Prepared by MLA



Prepared by MLA on: 5/08/2019 3:47:11 PM Page 4 of 5



# Australian beef exports to South East Asia Monthly trade summary July 2019

### Historical beef exports - Calendar year totals

|                        |        |        |        |        |        | 1      |        |        |        |         |         |        | 1       |         |         |
|------------------------|--------|--------|--------|--------|--------|--------|--------|--------|--------|---------|---------|--------|---------|---------|---------|
| Volume<br>(tonnes swt) | 2004   | 2005   | 2006   | 2007   | 2008   | 2009   | 2010   | 2