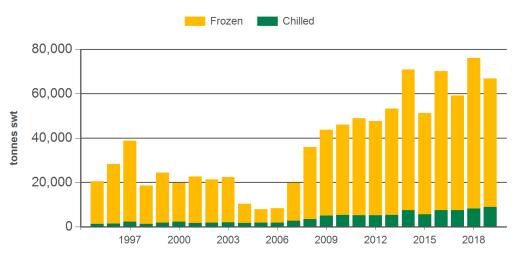

## Year-to-July beef exports to South East Asia

Source: DAWR, Prepared by MLA

### Historical beef exports - Calendar year totals

|                        |        |        |        |        |        | 1      |        |        |        |         |         |        | 1       |         |         |
|------------------------|--------|--------|--------|--------|--------|--------|--------|--------|--------|---------|---------|--------|---------|---------|---------|
| Volume<br>(tonnes swt) | 2004   | 2005   | 2006   | 2007   | 2008   | 2009   | 2010   | 2011   | 2012   | 2013    | 2014    | 2015   | 2016    | 2017    | 2018    |
| Total                  | 17,349 | 17,189 | 21,313 | 41,233 | 63,862 | 87,069 | 90,277 | 89,351 | 88,036 | 100,461 | 119,939 | 96,271 | 119,879 | 111,219 | 129,387 |
| Indonesia              | 7,127  | 8,762  | 12,153 | 26,788 | 33,018 | 51,815 | 48,436 | 39,590 | 27,097 | 39,418  | 53,140  | 39,134 | 61,676  | 49,698  | 57,349  |
| Philippines            | 2,071  | 2,951  | 1,937  | 3,416  | 14,143 | 16,960 | 19,205 | 20,998 | 25,718 | 26,992  | 34,352  | 25,352 | 29,431  | 33,267  | 36,788  |
| Malaysia               | 4,795  | 2,348  | 2,031  | 3,303  | 6,183  | 8,027  | 11,701 | 14,436 | 15,544 | 15,935  | 13,105  | 12,344 | 10,391  | 10,631  | 10,840  |
| Singapore              | 2,089  | 1,893  | 3,205  | 5,534  | 8,061  | 7,472  | 7,622  | 9,659  | 14,087 | 10,564  | 10,094  | 8,767  | 6,967   | 5,772   | 6,109   |
| Thailand               | 1,013  | 984    | 1,391  | 1,541  | 1,426  | 1,595  | 1,834  | 2,499  | 2,789  | 4,263   | 5,422   | 5,897  | 5,565   | 5,903   | 6,381   |
| Vietnam                | 235    | 228    | 371    | 499    | 764    | 926    | 977    | 1,475  | 2,212  | 2,278   | 2,902   | 3,721  | 4,942   | 5,051   | 10,795  |
| Other                  | 18     | 23     | 225    | 152    | 266    | 273    | 502    | 694    | 588    | 1,010   | 924     | 1,055  | 908     | 898     | 1,126   |