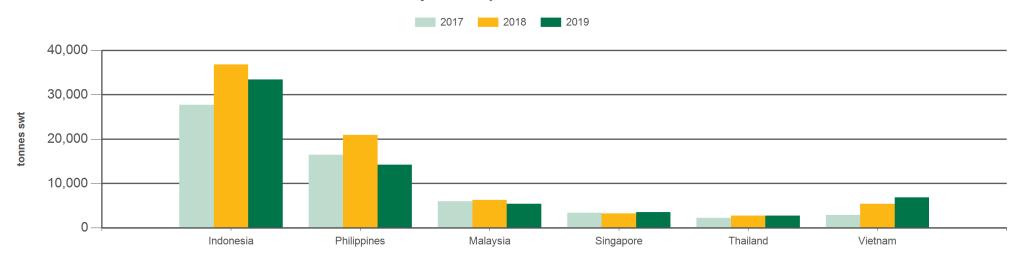

### Year-to-July beef exports to South East Asia

Source: DAWR, Prepared by MLA

## 12-months ending July

|                        | Chilled                     |                    | Frozen                      |                    | Total                       |                    |  |  |
|------------------------|-----------------------------|--------------------|-----------------------------|--------------------|-----------------------------|--------------------|--|--|
| Volume<br>(tonnes swt) | 12-months<br>ending<br>July | Y-O-Y<br>%<br>chg. | 12-months<br>ending<br>July | Y-O-Y<br>%<br>chg. | 12-months<br>ending<br>July | Y-O-Y<br>%<br>chg. |  |  |
| Total                  | 15,480                      | 13                 | 104,738                     | -8                 | 120,218                     | -6                 |  |  |
| Indonesia              | 4,510                       | 12                 | 49,414                      | -10                | 53,924                      | -8                 |  |  |
| Philippines            | 858                         | 3                  | 29,166                      | -21                | 30,024                      | -20                |  |  |
| Malaysia               | 2,227                       | 10                 | 7,735                       | -13                | 9,962                       | -9                 |  |  |
| Singapore              | 4,279                       | 10                 | 2,069                       | 15                 | 6,348                       | 12                 |  |  |
| Thailand               | 1,899                       | 6                  | 4,478                       | -3                 | 6,378                       | -1                 |  |  |
| Vietnam                | 1,270                       | 38                 | 10,985                      | 66                 | 12,255                      | 63                 |  |  |
| Other                  | 437                         |                    | 890                         |                    | 1,327                       |                    |  |  |

## Calendar year-to-July

| Chilled     |                    | Frozen      |                    | Total       |                    |  |
|-------------|--------------------|-------------|--------------------|-------------|--------------------|--|
| 2019<br>YTD | Y-O-Y<br>%<br>chg. | 2019<br>YTD | Y-O-Y<br>%<br>chg. | 2019<br>YTD | Y-O-Y<br>%<br>chg. |  |
| 8,974       | 10                 | 57,912      | -15                | 66,887      | -12                |  |
| 2,984       | 12                 | 30,403      | -11                | 33,387      | -9                 |  |
| 448         | -3                 | 13,739      | -33                | 14,187      | -32                |  |
| 1,256       | -2                 | 4,167       | -17                | 5,424       | -14                |  |
| 2,386       | 8                  | 1,133       | 6                  | 3,518       | 7                  |  |
| 888         | 3                  | 1,876       | 1                  | 2,764       | 0                  |  |
| 739         | 39                 | 6,111       | 26                 | 6,850       | 27                 |  |
| 273         |                    | 483         |                    | 756         |                    |  |