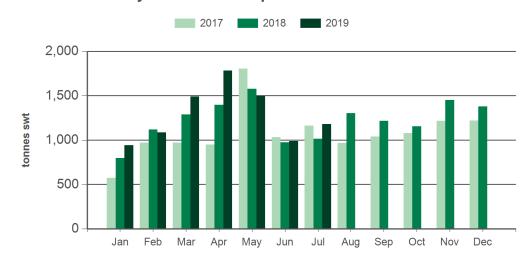

#### Monthly chilled beef exports to South East Asia

Source: DAWR, Prepared by MLA