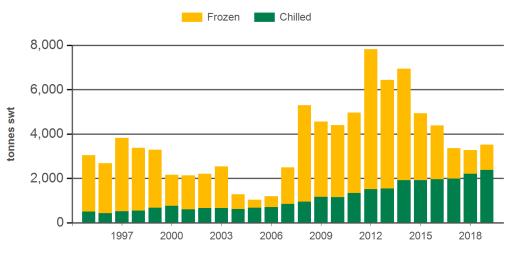

### Historical beef exports - Calendar year totals

|                        |        |        |        |        |        | 1      |        |        |        |         |         |        | 1       |         |         |
|------------------------|--------|--------|--------|--------|--------|--------|--------|--------|--------|---------|---------|--------|---------|---------|---------|
| Volume<br>(tonnes swt) | 2004   | 2005   | 2006   | 2007   | 2008   | 2009   | 2010   | 2011   | 2012   | 2013    | 2014    | 2015   | 2016    | 2017    | 2018    |
| Total                  | 17,349 | 17,189 | 21,313 | 41,233 | 63,862 | 87,069 | 90,277 | 89,351 | 88,036 | 100,461 | 119,939 | 96,271 | 119,879 | 111,219 | 129,387 |
| Indonesia              | 7,127  | 8,762  | 12,153 | 26,788 | 33,018 | 51,815 | 48,436 | 39,590 | 27,097 | 39,418  | 53,140  | 39,134 | 61,676  | 49,698  | 57,349  |
| Philippines            | 2,071  | 2,951  | 1,937  | 3,416  | 14,143 | 16,960 | 19,205 | 20,998 | 25,718 | 26,992  | 34,352  | 25,352 | 29,431  | 33,267  | 36,788  |
| Malaysia               | 4,795  | 2,348  | 2,031  | 3,303  | 6,183  | 8,027  | 11,701 | 14,436 | 15,544 | 15,935  | 13,105  | 12,344 | 10,391  | 10,631  | 10,840  |
| Singapore              | 2,089  | 1,893  | 3,205  | 5,534  | 8,061  | 7,472  | 7,622  | 9,659  | 14,087 | 10,564  | 10,094  | 8,767  | 6,967   | 5,772   | 6,109   |
| Thailand               | 1,013  | 984    | 1,391  | 1,541  | 1,426  | 1,595  | 1,834  | 2,499  | 2,789  | 4,263   | 5,422   | 5,897  | 5,565   | 5,903   | 6,381   |
| Vietnam                | 235    | 228    | 371    | 499    | 764    | 926    | 977    | 1,475  | 2,212  | 2,278   | 2,902   | 3,721  | 4,942   | 5,051   | 10,795  |
| Other                  | 18     | 23     | 225    | 152    | 266    | 273    | 502    | 694    | 588    | 1,010   | 924     | 1,055  | 908     | 898     | 1,126   |