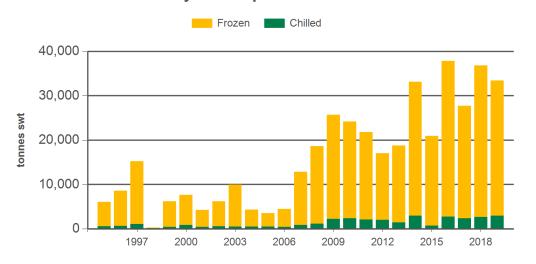

#### Year-to-July beef exports to the Indonesia

Source: DAWR, Prepared by MLA

#### Year-to-July beef exports to Indonesia

Source: DAWR, Prepared by MLA