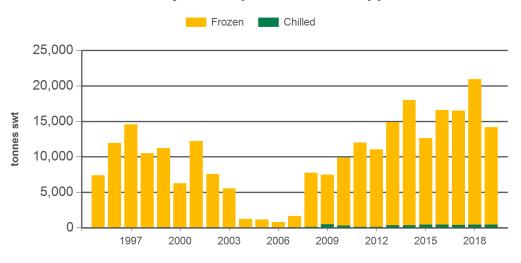

#### Year-to-July beef exports to the Philippines

Source: DAWR, Prepared by MLA

Prepared by MLA on: 5/08/2019 3:47:11 PM Page 3 of 5