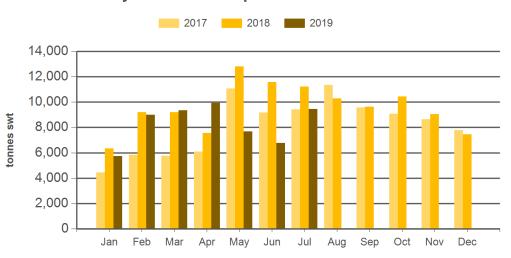

#### Monthly frozen beef exports to South East Asia

Sep 2017

Dec 2017

Jul 2018

Apr 2018

Jan 2019

Apr 2019

Oct 2018

Jul 2017

Apr 2017

Source: DAWR, Prepared by MLA

Prepared by MLA on: 5/08/2019 3:47:11 PM Page 2 of 5