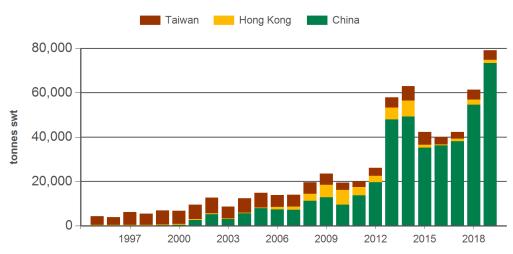

#### Historical sheepmeat exports - Calendar year totals

| Volume<br>(tonnes swt) | 2005   | 2006   | 2007   | 2008   | 2009   | 2010   | 2011   | 2012   | 2013    | 2014    | 2015   | 2016   | 2017   | 2018    |
|------------------------|--------|--------|--------|--------|--------|--------|--------|--------|---------|---------|--------|--------|--------|---------|
| Total                  | 27,109 | 25,792 | 29,175 | 32,479 | 42,923 | 37,510 | 38,753 | 56,754 | 120,086 | 113,531 | 71,771 | 66,507 | 94,919 | 119,363 |
| China                  | 13,881 | 12,567 | 16,146 | 18,303 | 22,373 | 22,438 | 26,307 | 45,874 | 97,423  | 88,905  | 60,220 | 59,449 | 83,195 | 107,856 |
| Hong Kong              | 634    | 2,649  | 4,219  | 5,918  | 11,378 | 8,875  | 6,675  | 4,399  | 14,180  | 12,970  | 1,879  | 1,264  | 5,932  | 3,467   |
| Taiwan                 | 12,584 | 10,576 | 8,807  | 8,258  | 9,172  | 6,188  | 5,770  | 6,482  | 8,483   | 11,656  | 9,672  | 5,793  | 5,792  | 8,039   |