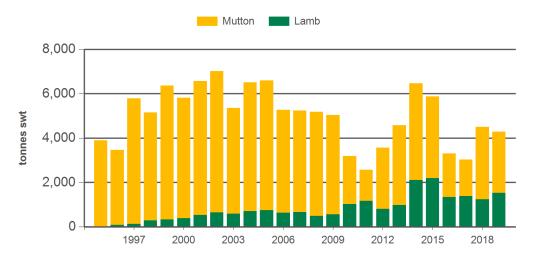

read our terms of use carefully and ensure you are familiar with its content - click here for MLA's terms of use.

Prepared by MLA on: 6/08/2019 8:32:38 AM Page 1 of 4



# Australian sheepmeat exports to Greater China

Monthly trade summary July 2019

#### Year-to-July sheepmeat exports to Greater China



Source: DAWR, Prepared by MLA

#### **Monthly lamb exports Greater China**



Source: DAWR, Prepared by MLA



Source: DAWR, Prepared by MLA

#### **Monthly mutton exports Greater China**



Source: DAWR, Prepared by MLA

Prepared by MLA on: 6/08/2019 8:32:38 AM Page 2 of 4



## **Australian sheepmeat exports to Greater China**

Monthly trade summary July 2019

#### Year-to-July sheepmeat exports to China



Source: DAWR, Prepared by MLA

#### Year-to-July sheepmeat exports to Taiwan



Source: DAWR, Prepared by MLA

#### Year-to-July sheepmeat exports to Hong Kong



Source: DAWR, Prepared by MLA



Prepared by MLA on: 6/08/2019 8:32:38 AM Page 3 of 4



### Australian sheepmeat exports to Greater China Monthly trade summary July 2019

#### Historical sheepmeat exports - Calendar year totals

| Volume<br>(tonnes swt) | 2005   | 2006   | 2007   | 2008   | 2009   | 2010   | 2011   | 2012   | 2013    | 2014    | 2015   | 2016   | 2017   | 2018    |
|------------------------|--------|--------|--------|--------|--------|--------|--------|--------|---------|---------|--------|--------|--------|---------|
| Total                  | 27,109 | 25,792 | 29,175 | 32,479 | 42,923 | 37,510 | 38,753 | 56,754 | 120,086 | 113,531 | 71,771 | 66,507 | 94,919 | 119,363 |
| China