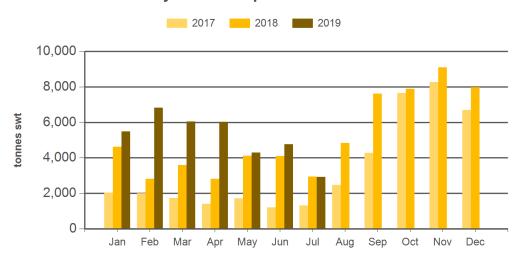

#### **Monthly mutton exports Greater China**

Source: DAWR, Prepared by MLA

Prepared by MLA on: 6/08/2019 8:32:38 AM Page 2 of 4