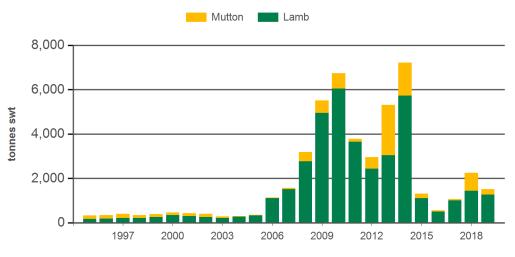

#### Year-to-July sheepmeat exports to Hong Kong

Source: DAWR, Prepared by MLA

Prepared by MLA on: 6/08/2019 8:32:38 AM Page 3 of 4