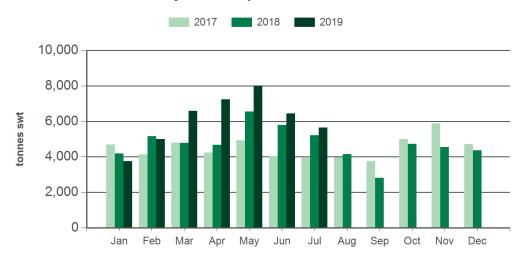

#### **Monthly lamb exports Greater China**

Source: DAWR, Prepared by MLA

Source: DAWR, Prepared by MLA