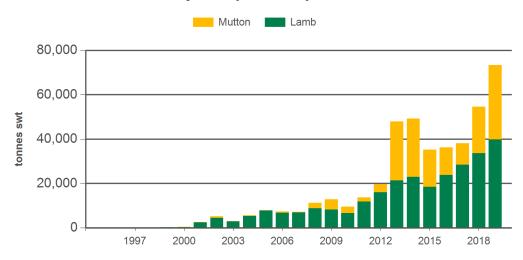

#### Year-to-July sheepmeat exports to Greater China

Source: DAWR, Prepared by MLA