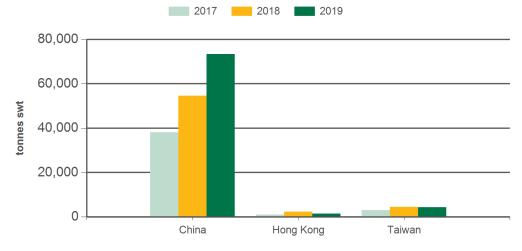

#### Year-to-July sheepmeat exports to Greater China

Source: DAWR, Prepared by MLA