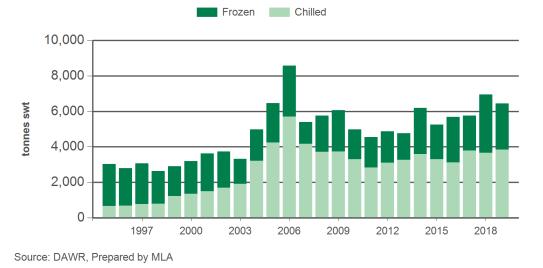

## Year-to-July lamb exports to Japan

Jun

Jul

Aug

Sep

Oct

Nov

Dec

### Historical sheepmeat exports - Calendar year totals

| Volume<br>(tonnes swt) | 2004   | 2005   | 2006   | 2007   | 2008   | 2009   | 2010   | 2011   | 2012   | 2013   | 2014   | 2015   | 2016   | 2017   | 2018   | 2019<br>YTD | Y-O-Y<br>%<br>chg. |
|------------------------|--------|--------|--------|--------|--------|--------|--------|--------|--------|--------|--------|--------|--------|--------|--------|-------------|--------------------|
| Total                  | 15,890 | 19,129 | 18,698 | 15,498 | 16,962 | 13,939 | 11,474 | 11,885 | 10,851 | 11,484 | 15,243 | 11,711 | 13,222 | 12,820 | 15,292 | 9,176       | -11                |
| Lamb                   | 7,234  | 10,928 | 11,879 | 8,515  | 9,876  | 8,338  | 7,689  | 7,381  | 7,687  | 7,697  | 10,127 | 7,977  | 8,640  | 8,345  | 9,988  | 6,437       | -7                 |
| Mutton                 | 8,656  | 8,201  | 6,819  | 6,983  | 7,086  | 5,602  | 3,785  | 4,505  | 3,164  | 3,787  | 5,116  | 3,733  | 4,582  | 4,475  | 5,304  | 2,739       | -19                |