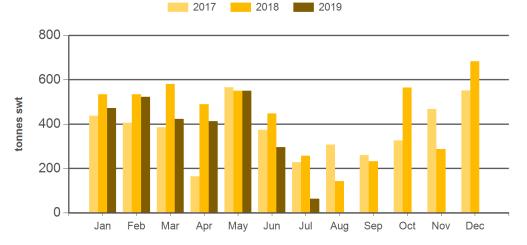

# Australian sheepmeat exports to Japan Monthly trade summary July 2019

Monthly lamb exports to Japan 2017 2018 2019 1,600 1,400 1,200 1,000 800 600

Monthly mutton exports to Japan

Source: DAWR, Prepared by MLA

Jan

Feb

Mar

400

200 0

## Year-to-July lamb exports to Japan

Jun

Jul

Aug

Sep

Oct

Nov

Dec

May

Apr

Source: DAWR, Prepared by MLA