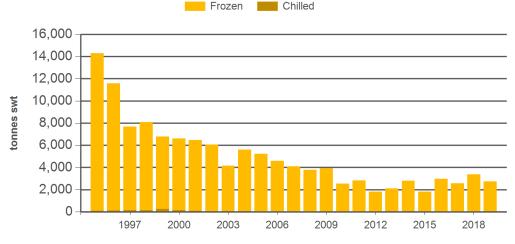

## Year-to-July mutton exports to Japan

Source: DAWR, Prepared by MLA

### Historical sheepmeat exports - Calendar year totals

| Volume<br>(tonnes swt) | 2004   | 2005   | 2006   | 2007   | 2008   | 2009   | 2010   | 2011   | 2012   | 2013   | 2014   | 2015   | 2016   | 2017   | 2018   | 2019<br>YTD | Y-O-Y<br>%<br>chg. |
|------------------------|--------|--------|--------|--------|--------|--------|--------|--------|--------|--------|--------|--------|--------|--------|--------|-------------|--------------------|
| Total                  | 15,890 | 19,129 | 18,698 | 15,498 | 16,962 | 13,939 | 11,474 | 11,885 | 10,851 | 11,484 | 15,243 | 11,711 | 13,222 | 12,820 | 15,292 | 9,176       | -11                |
| Lamb                   | 7,234  | 10,928 | 11,879 | 8,515  | 9,876  | 8,338  | 7,689  | 7,381  | 7,687  | 7,697  | 10,127 | 7,977  | 8,640  | 8,345  | 9,988  | 6,437       | -7                 |
| Mutton                 | 8,656  | 8,201  | 6,819  | 6,983  | 7,086  | 5,602  | 3,785  | 4,505  | 3,164  | 3,787  | 5,116  | 3,733  | 4,582  | 4,475  | 5,304  | 2,739       | -19                |