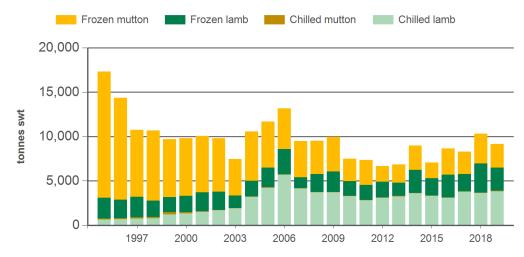

#### Year-to-July sheepmeat exports to Japan

Source: DAWR, Prepared by MLA

© Meat & Livestock Australia Limited, 2016. ABN 39 081 678 364. MLA makes no representations as to the accuracy of any information or advice contained in this publication and excludes all liability, whether in contract, tort (including negligence or breach of statutory duty) or otherwise as a result of reliance by any person on such information or advice. All use of MLA publications, reports and information is subject to MLA's Market Report and Information Terms of Use. Please read our terms of use carefully and ensure you are familiar with its content - click here for MLA's terms of use.

### Historical sheepmeat exports - Calendar year totals

| Volume<br>(tonnes swt) | 2004   | 2005   | 2006   | 2007   | 2008   | 2009   | 2010   | 2011   | 2012   | 2013   | 2014   | 2015   | 2016   | 2017   | 2018   | 2019<br>YTD | Y-O-Y<br>%<br>chg. |
|------------------------|--------|--------|--------|--------|--------|--------|--------|--------|--------|--------|--------|--------|--------|--------|--------|-------------|--------------------|
| Total                  | 15,890 | 19,129 | 18,698 | 15,498 | 16,962 | 13,939 | 11,474 | 11,885 | 10,851 | 11,484 | 15,243 | 11,711 | 13,222 | 12,820 | 15,292 | 9,176       | -11                |
| Lamb                   | 7,234  | 10,928 | 11,879 | 8,515  | 9,876  | 8,338  | 7,689  | 7,381  | 7,687  | 7,697  | 10,127 | 7,977  | 8,640  | 8,345  | 9,988  | 6,437       | -7                 |
| Mutton                 | 8,656  | 8,201  | 6,819  | 6,983  | 7,086  | 5,602  | 3,785  | 4,505  | 3,164  | 3,787  | 5,116  | 3,733  | 4,582  | 4,475  | 5,304  | 2,739       | -19                |