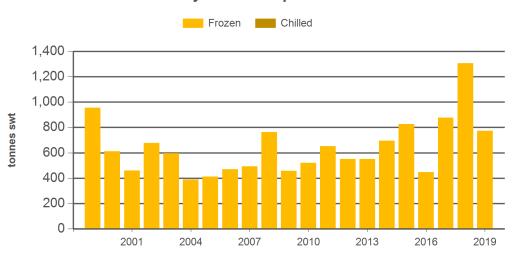

#### Historical sheepmeat exports - Calendar year totals

| Volume<br>(tonnes swt) | 2004 | 2005 | 2006 | 2007 | 2008  | 2009 | 2010 | 2011 | 2012 | 2013 | 2014  | 2015  | 2016  | 2017   | 2018   |
|------------------------|------|------|------|------|-------|------|------|------|------|------|-------|-------|-------|--------|--------|
| Total                  | 683  | 694  | 800  | 776  | 1,181 | 703  | 973  | 972  | 950  | 991  | 6,114 | 6,126 | 1,723 | 14,235 | 16,172 |
| Lamb                   | 0    | 0    | 0    | 0    | 0     | 0    | 0    | 0    | 0    | 0    | 4,837 | 4,829 | 1,277 | 12,777 | 14,076 |
| Mutton                 | 683  | 694  | 800  | 776  | 1,181 | 703  | 973  | 972  | 950  | 991  | 1,277 | 1,298 | 447   | 1,458  | 2,096  |