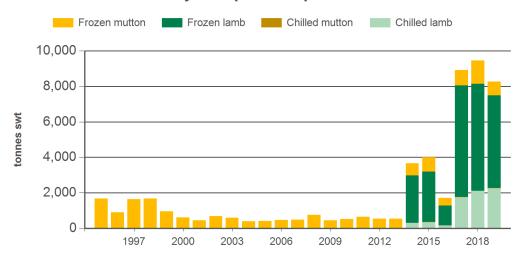

#### Year-to-July sheepmeat exports to Korea

Source: DAWR, Prepared by MLA

Prepared by MLA on: 6/08/2019 8:47:52 AM Page 1 of 3

<sup>©</sup> Meat & Livestock Australia Limited, 2016. ABN 39 081 678 364. MLA makes no representations as to the accuracy of any information or advice contained in this publication and excludes all liability, whether in contract, tort (including negligence or breach of statutory duty) or otherwise as a result of reliance by any person on such information or advice. All use of MLA publications, reports and information is subject to MLA's Market Report and Information Terms of Use. Please read our terms of use carefully and ensure you are familiar with its content - click here for MLA's terms of use.