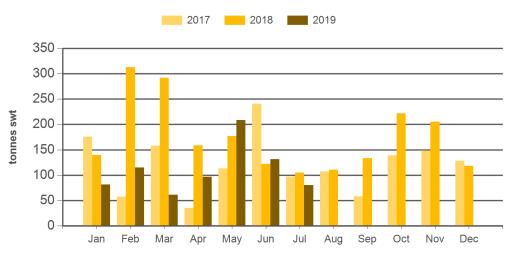

64. MLA makes no representations as to the accuracy of any information or advice contained in this publication and excludes all liability, whether in contract, tort (including negligence or breach of statutory duty) or otherwise as a result of reliance by any person on such information or advice. All use of MLA publications, reports and information is subject to MLA's Market Report and Information Terms of Use. Please read our terms of use carefully and ensure you are familiar with its content - click here for MLA's terms of use.



### **Australian sheepmeat exports to Korea**

Monthly trade summary
July 2019

#### Monthly lamb exports to Korea



Source: DAWR, Prepared by MLA

#### Year-to-July lamb exports to Korea



Source: DAWR, Prepared by MLA

#### Monthly mutton exports to Korea



Source: DAWR, Prepared by MLA

#### Year-to-July mutton exports to Korea



Source: DAWR, Prepared by MLA

Prepared by MLA on: 6/08/2019 8:47:52 AM Page 2 of 3



## Australian sheepmeat exports to Korea

# Monthly trade summary July 2019

#### Historical sheepmeat exports - Calendar year totals

| Volume<br>(tonnes swt) | 2004 | 2005 | 2006 | 2007 | 2008  | 2009 | 2010 | 2011 | 2012 | 2013 | 2014  | 2015  | 2016  | 2017   | 2018   |
|------------------------|------|------|------|------|-------|------|------|------|------|------|-------|-------|-------|--------|--------|
| Total                  | 683  | 694  | 800  | 776  | 1,181 | 703  | 973  | 972  | 950  | 991  | 6,114 | 6,126 | 1,723 | 14,235 | 16,172 |
| Lamb                   | 0    | 0    | 0    | 0    | 0     | 0    | 0    | 0