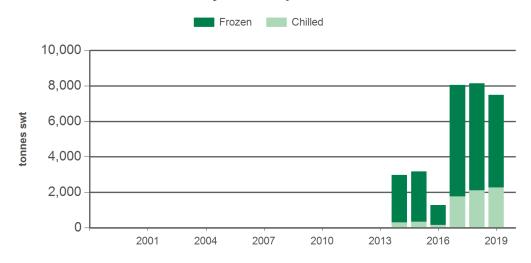

<sup>©</sup> Meat & Livestock Australia Limited, 2016. ABN 39 081 678 364. MLA makes no representations as to the accuracy of any information or advice contained in this publication and excludes all liability, whether in contract, tort (including negligence or breach of statutory duty) or otherwise as a result of reliance by any person on such information or advice. All use of MLA publications, reports and information is subject to MLA's Market Report and Information Terms of Use. Please read our terms of use carefully and ensure you are familiar with its content - click here for MLA's terms of use.



### **Australian sheepmeat exports to Korea**

Monthly trade summary
July 2019

#### Monthly lamb exports to Korea



Source: DAWR, Prepared by MLA

#### Year-to-July lamb exports to Korea



Source: DAWR, Prepared by MLA

#### Monthly mutton exports to Korea



Source: DAWR, Prepared by MLA

#### Year-to-July mutton exports to Korea



Source: DAWR, Prepared by MLA

Prepared by MLA on: 6/08/2019 8:47:52 AM Page 2 of 3



## Australian sheepmeat exports to Korea

# Monthly trade summary July 2019

#### Historical sheepmeat exports - Calendar year totals

| Volume<br>(tonnes swt) | 2004 | 2005 | 2006 | 2007 | 2008  | 2009 | 2010 | 2011 | 2012 | 2013 | 2014  | 2015  | 2016  | 2017   | 2018   |
|------------------------|------|------|------|------|-------|------|------|------|------|------|-------|-------|-------|--------|--------|
| Total                  | 683  | 694  | 800  | 776  | 1,181 | 703  | 973  | 972  | 950  | 991  | 6,114 | 6,126 | 1,723 | 14,235 | 16,172 |
| Lamb