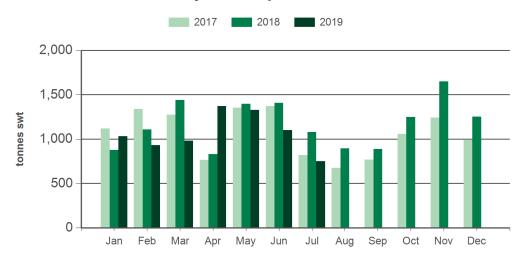

R, Prepared by MLA

Prepared by MLA on: 6/08/2019 8:47:52 AM Page 1 of 3

<sup>©</sup> Meat & Livestock Australia Limited, 2016. ABN 39 081 678 364. MLA makes no representations as to the accuracy of any information or advice contained in this publication and excludes all liability, whether in contract, tort (including negligence or breach of statutory duty) or otherwise as a result of reliance by any person on such information or advice. All use of MLA publications, reports and information is subject to MLA's Market Report and Information Terms of Use. Please read our terms of use carefully and ensure you are familiar with its content - click here for MLA's terms of use.



### **Australian sheepmeat exports to Korea**

Monthly trade summary
July 2019

#### Monthly lamb exports to Korea



Source: DAWR, Prepared by MLA

#### Year-to-July lamb exports to Korea



Source: DAWR, Prepared by MLA

#### Monthly mutton exports to Korea



Source: DAWR, Prepared by MLA

#### Year-to-July mutton exports to Korea



Source: DAWR, Prepared by MLA

Prepared by MLA on: 6/08/2019 8:47:52 AM Page 2 of 3



## Australian sheepmeat exports to Korea

# Monthly trade summary July 2019

#### Historical sheepmeat exports - Calendar year totals

| Volume<br>(tonnes swt) | 2004 | 2005 | 2006 | 2007 | 2008  | 2009 | 2010 | 2011 | 2012 | 2013 | 2014  | 2015  | 2016  | 2017   | 2018   |
|------------------------|------|------|------|------|-------|------|------|------|------|------|-------|-------|-------|--------|--------|
| Total                  | 683  | 694  | 800  | 776  | 1,181 | 703  | 973