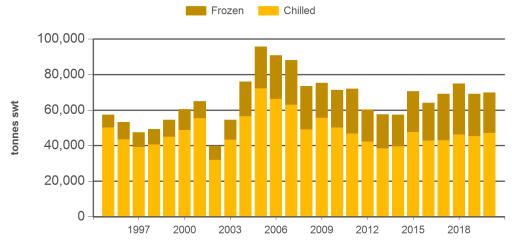

Year-to-June beef exports to Japan - volume

Year-to-May beef exports to Japan - value

Prepared by MLA on: 6/07/2020 2:13:27 PM Page 1 of 3