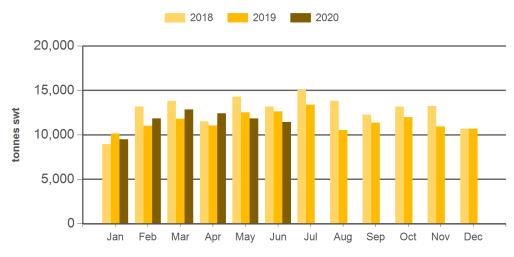

## Monthly grainfed beef exports to Japan

Source: DAWR, Prepared by MLA

Year-to-June grainfed beef exports to Japan

Prepared by MLA on: 6/07/2020 2:13:27 PM Page 2 of 3