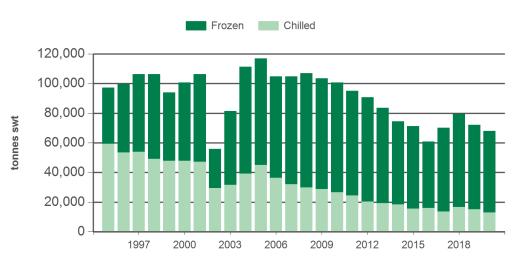

Year-to-June beef exports to Japan - volume

Year-to-May beef exports to Japan - value

Prepared by MLA on: 6/07/2020 2:13:27 PM Page 1 of 3