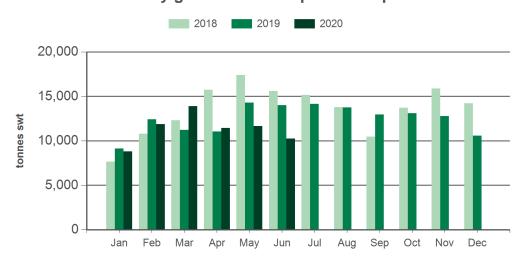

## Monthly grassfed beef exports to Japan

Source: DAWR, Prepared by MLA

Year-to-June grassfed beef exports to Japan

Source: ABS, Prepared by MLA