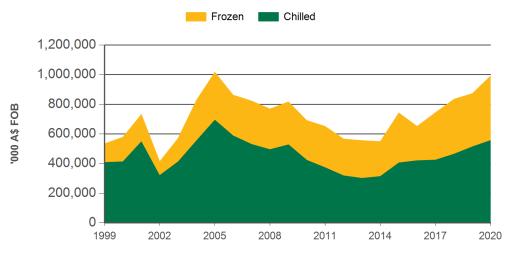

Year-to-June beef exports to Japan - volume

Year-to-May beef exports to Japan - value

Prepared by MLA on: 6/07/2020 2:13:27 PM Page 1 of 3