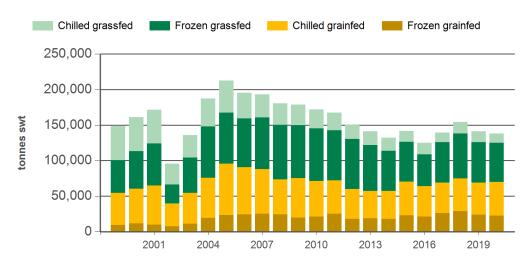

Year-to-June beef exports to Japan - volume

Year-to-May beef exports to Japan - value

Prepared by MLA on: 6/07/2020 2:13:27 PM Page 1 of 3