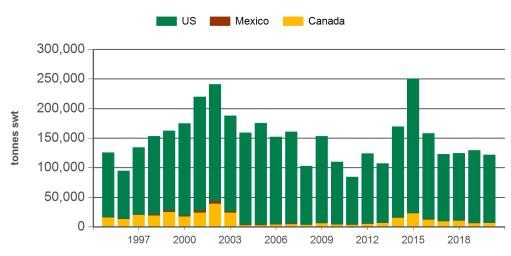

### Year-to-June beef exports to North America

Source: DAWR, Prepared by MLA

### Historical beef exports - Calendar year totals

| Volume<br>(tonnes swt) | 2005    | 2006    | 2007    | 2008    | 2009    | 2010    | 2011    | 2012    | 2013    | 2014    | 2015    | 2016    | 2017    | 2018    | 2019    |
|------------------------|---------|---------|---------|---------|---------|---------|---------|---------|---------|---------|---------|---------|---------|---------|---------|
| Nth America            | 329,909 | 306,394 | 310,042 | 243,938 | 264,834 | 193,149 | 178,672 | 240,070 | 231,097 | 431,731 | 459,218 | 261,425 | 254,190 | 254,781 | 266,982 |
| US                     | 319,752 | 295,267 | 296,099 | 234,779 | 251,479 | 185,035 | 167,820 | 224,111 | 212,703 | 397,889 | 415,951 | 242,013 | 234,112 | 231,187 | 251,822 |
| Canada                 | 7,618   | 9,609   | 12,311  | 8,543   | 12,319  | 6,949   | 10,148  | 15,661  | 17,898  | 32,972  | 42,575  | 19,316  | 19,954  | 22,990  | 13,997  |
| Mexico                 | 2,540   | 1,518   | 1,633   | 616     | 1,036   | 1,166   | 703     | 298     | 497     | 870     | 692     | 96      | 124     | 604     | 1,163   |