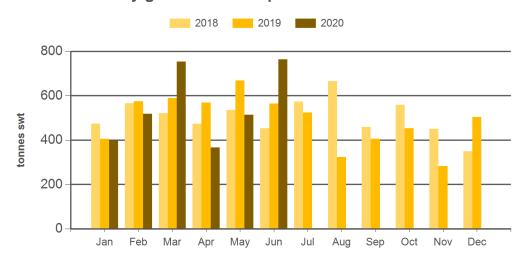

### Monthly grainfed beef exports to North America

Sep 2018

Dec 2018

Jun 2019

Sep 2019

Mar 2019

Dec 2019

Mar 2020

Jun 2018

Mar 2018

Source: DAWR, Prepared by MLA

Page 2 of 3 Prepared by MLA on: 6/07/2020 10:58:37 AM