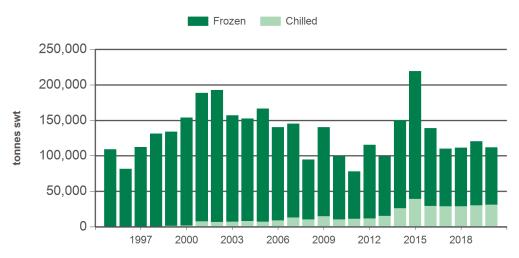

### 12-months ending June

|                        |             | Chilled                          |     | Frozen                      |                    | Total                       |                    |  |
|------------------------|-------------|----------------------------------|-----|-----------------------------|--------------------|-----------------------------|--------------------|--|
| Volume<br>(tonnes swt) |             | 12-months Y-O-Y ending June chg. |     | 12-months<br>ending<br>June | Y-O-Y<br>%<br>chg. | 12-months<br>ending<br>June | Y-O-Y<br>%<br>chg. |  |
| т                      | Nth America | 69,919                           | 4   | 189,173                     | -2                 | 259,092                     | -                  |  |
| ò                      | US          | 67,788                           | 3   | 175,671                     | 1                  | 243,459                     | 1                  |  |
| Ā                      | Canada      | 2,087                            | 81  | 13,037                      | -25                | 15,124                      | -18                |  |
| _                      | Mexico      | 43                               | -77 | 466                         | -42                | 508                         | -49                |  |

### Historical beef exports - Calendar year totals

| Volume<br>(tonnes swt) | 2005    | 2006    | 2007    | 2008    | 2009    | 2010    | 2011    | 2012    | 2013    | 2014    | 2015    | 2016    | 2017    | 2018    | 2019    |
|------------------------|---------|---------|---------|---------|---------|---------|---------|---------|---------|---------|---------|---------|---------|---------|---------|
| Nth America            | 329,909 | 306,394 | 310,042 | 243,938 | 264,834 | 193,149 | 178,672 | 240,070 | 231,097 | 431,731 | 459,218 | 261,425 | 254,190 | 254,781 | 266,982 |
| US                     | 319,752 | 295,267 | 296,099 | 234,779 | 251,479 | 185,035 | 167,820 | 224,111 | 212,703 | 397,889 | 415,951 | 242,013 | 234,112 | 231,187 | 251,822 |
| Canada                 | 7,618   | 9,609   | 12,311  | 8,543   | 12,319  | 6,949   | 10,148  | 15,661  | 17,898  | 32,972  | 42,575  | 19,316  | 19,954  | 22,990  | 13,997  |
| Mexico                 | 2,540   | 1,518   | 1,633   | 616     | 1,036   | 1,166   | 703     | 298     | 497     | 870     | 692     | 96      | 124     | 604     | 1,163   |