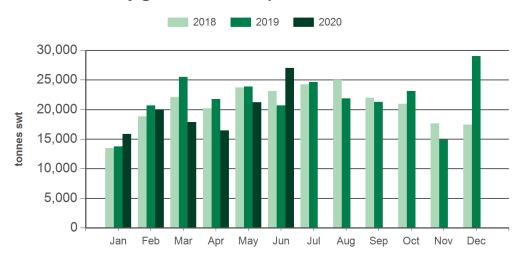

#### Monthly grassfed beef exports to North America

Source: DAWR, Prepared by MLA