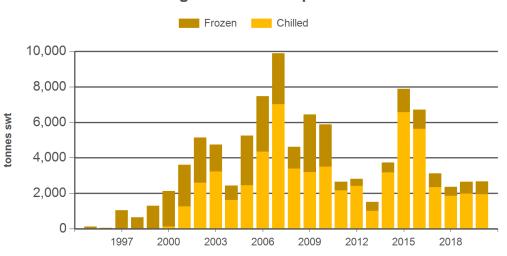

ck here for MLA's terms of use.



### **Australian beef exports to North America**

Monthly trade summary June 2020

### Year-to-June beef exports to North America



Source: DAWR, Prepared by MLA

#### Monthly grassfed beef exports to North America



Source: DAWR, Prepared by MLA

# 8.0 AUD/USD 0.7

AUD/USD

Aug 2017 Source: xe.com, Prepared by MLA

Nov 2017

0.6

Jun 2017

### Monthly grainfed beef exports to North America

Sep 2018

Dec 2018

Jun 2019

Sep 2019

Mar 2019

Dec 2019

Mar 2020

Jun 2018

Mar 2018



Source: DAWR, Prepared by MLA

Page 2 of 3 Prepared by MLA on: 6/07/2020 10:58:37 AM



### **Australian beef exports to North America**

# Monthly trade summary June 2020

### Year-to-June grassfed beef exports to the US



#### Year-to-June grainfed beef exports to the US



Source: DAWR, Prepared by MLA

Source: DAWR, Prepared by MLA

### Historical beef exports - Calendar year totals

| Volume<br>(tonnes swt) | 2005    | 2006    | 2007    | 2008    | 2009    | 2010    | 2011    | 2012    | 2013    | 2014    | 2015    | 2016    | 2017    | 2018    | 2019    |
|------------------------|---------|---------|---------|---------|---------|---------|---------|---------|---------|---------|---------|---------|---------|---------|---------|
| Nth America            | 329,909 | 306,394 | 310,042 | 243,938 | 264,834 | 193,149 | 178,672 | 240,070 | 231,097 | 431,731 | 459,218 | 261,425 | 254,190 | 254,781 | 266,982 |
| US                     | 319,752 | 295,267 | 296,099 | 234,779 | 251,479 | 185,035 | 167,820 | 224,111 | 212,703 | 397,889 | 415,951 | 242,013 | 234,11