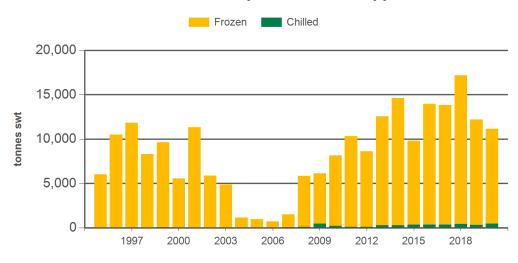

#### Monthly frozen beef exports to South East Asia

Source: DAWR, Prepared by MLA

Prepared by MLA on: 6/07/2020 11:08:21 AM Page 2 of 5