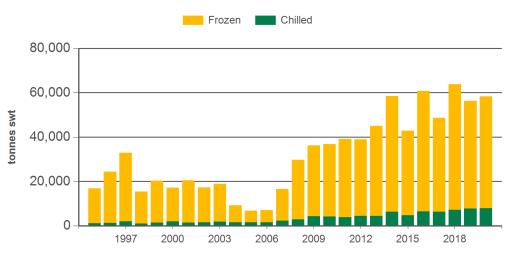

#### Year-to-June beef exports to South East Asia

Source: DAWR, Prepared by MLA