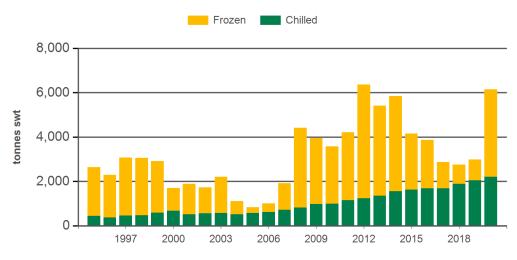

#### Monthly chilled beef exports to South East Asia

Source: DAWR, Prepared by MLA

AUD/USD

Source: xe.com, Prepared by MLA