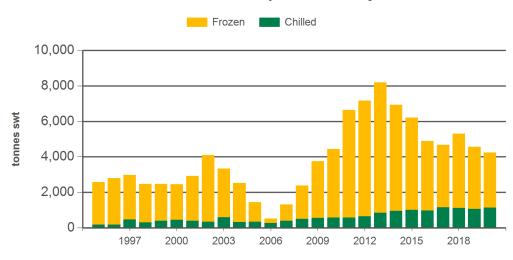

#### Year-to-June beef exports to the Philippines

Source: DAWR, Prepared by MLA

Prepared by MLA on: 6/07/2020 11:08:21 AM Page 3 of 5