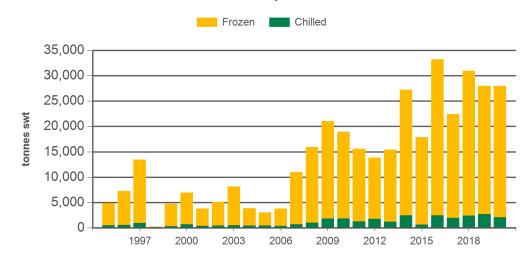

#### Year-to-June beef exports to South East Asia

Source: DAWR, Prepared by MLA

#### **Historical beef exports - Calendar year totals**

| Volume<br>(tonnes swt) | 2005   | 2006   | 2007   | 2008   | 2009   | 2010   | 2011   | 2012   | 2013    | 2014    | 2015   | 2016    | 2017    | 2018    | 2019    |
|------------------------|--------|--------|--------|--------|--------|--------|--------|--------|---------|---------|--------|---------|---------|---------|---------|
| Total                  | 17,189 | 21,313 | 41,233 | 63,862 | 87,069 | 90,277 | 89,351 | 88,036 | 100,461 | 119,939 | 96,271 | 119,879 | 111,219 | 129,387 | 121,592 |
| Indonesia              | 8,762  | 12,153 | 26,788 | 33,018 | 51,815 | 48,436 | 39,590 | 27,097 | 39,418  | 53,140  | 39,134 | 61,676  | 49,698  | 57,349  | 57,637  |
| Philippines            | 2,951  | 1,937  | 3,416  | 14,143 | 16,960 | 19,205 | 20,998 | 25,718 | 26,992  | 34,352  | 25,352 | 29,431  | 33,267  | 36,788  | 25,844  |
| Malaysia               | 2,348  | 2,031  | 3,303  | 6,183  | 8,027  | 11,701 | 14,436 | 15,544 | 15,935  | 13,105  | 12,344 | 10,391  | 10,631  | 10,840  | 9,986   |
| Singapore              | 1,893  | 3,205  | 5,534  | 8,061  | 7,472  | 7,622  | 9,659  | 14,087 | 10,564  | 10,094  | 8,767  | 6,967   | 5,772   | 6,109   | 6,336   |
| Thailand               | 984    | 1,391  | 1,541  | 1,426  | 1,595  | 1,834  | 2,499  | 2,789  | 4,263   | 5,422   | 5,897  | 5,565   | 5,903   | 6,381   | 6,721   |
| Vietnam                | 228    | 371    | 499    | 764    | 926    | 977    | 1,475  | 2,212  | 2,278   | 2,902   | 3,721  | 4,942   | 5,051   | 10,795  | 13,925  |
| Other                  | 23     | 225    | 152    | 266    | 273    | 502    | 694    | 588    | 1,010   | 924     | 1,055  | 908     | 898     | 1,126   | 1,142   |