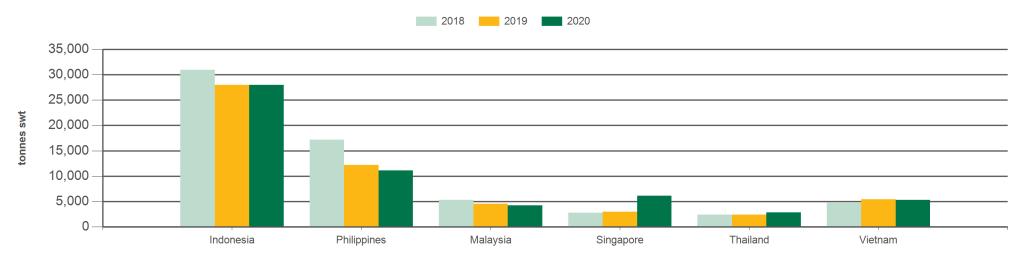

#### Year-to-June beef exports to South East Asia

Source: DAWR, Prepared by MLA