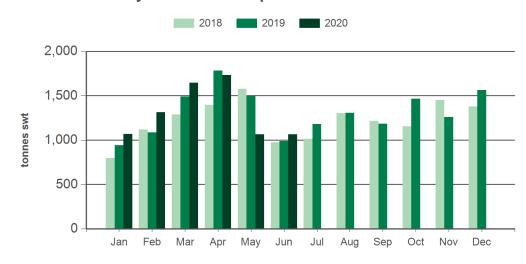

#### Monthly chilled beef exports to South East Asia

Source: DAWR, Prepared by MLA

AUD/USD

Source: xe.com, Prepared by MLA