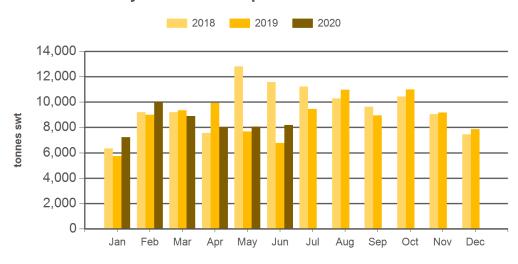

#### Monthly frozen beef exports to South East Asia

Source: DAWR, Prepared by MLA

Prepared by MLA on: 6/07/2020 11:08:21 AM Page 2 of 5