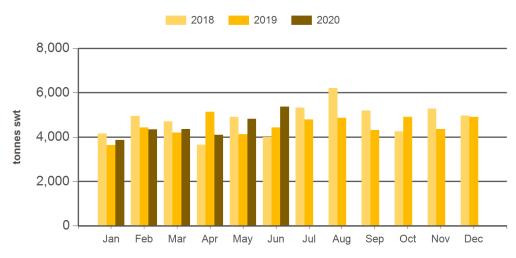

#### Monthly grainfed beef exports to South Korea

Source: DAWR, Prepared by MLA

Prepared by MLA on: 6/07/2020 2:23:52 PM Page 2 of 3