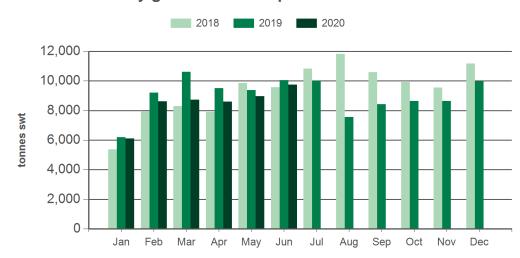

#### Monthly grassfed beef exports to South Korea

Source: DAWR, Prepared by MLA