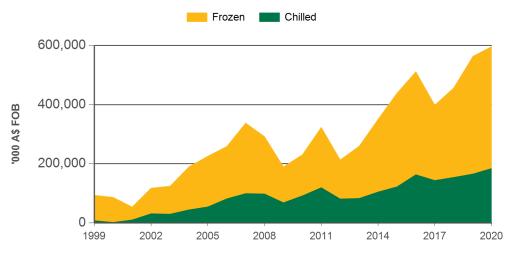

### Year-to-May beef exports to South Korea - value

Source: ABS, Prepared by MLA