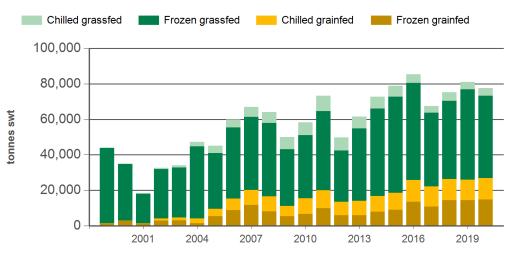

### Year-to-June beef exports to South Korea - volume

Source: DAWR, Prepared by MLA