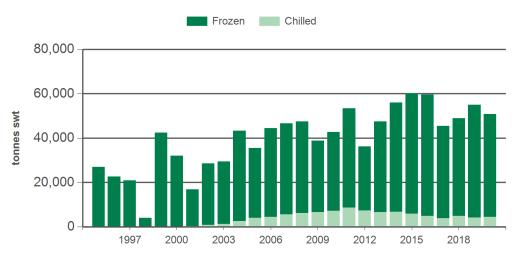

ms of Use. Please read our terms of use carefully and ensure you are familiar with its content - click here for MLA's terms of use.

Prepared by MLA on: 6/07/2020 2:23:52 PM Page 1 of 3



# **Australian beef exports to South Korea**

Monthly trade summary June 2020

### Year-to-June beef exports to South Korea - volume



Source: DAWR, Prepared by MLA

#### Monthly grassfed beef exports to South Korea



Source: DAWR, Prepared by MLA

### Year-to-May beef exports to South Korea - value



Source: ABS, Prepared by MLA

#### Monthly grainfed beef exports to South Korea



Source: DAWR, Prepared by MLA

Prepared by MLA on: 6/07/2020 2:23:52 PM Page 2 of 3



# **Australian beef exports to South Korea**

# Monthly trade summary June 2020

## Year-to-June grassfed beef exports to South Korea



#### Year-to-June grainfed beef exports to South Korea



Source: DAWR, Prepared by MLA

#### Historical beef exports - Calendar year totals

Source: DAWR, Prepared by MLA

| Volume<br>(tonnes swt) | 2005    | 2006    | 2007    | 2008    | 2009    | 2010    | 2011    | 2012    | 2013    | 2014    | 2015    | 2016    | 2017    | 2018    | 2019    |
|------------------------|---------|---------|---------|---------|---------|---------|---------|---------|---------|---------|---------|---------|---------|---------|---------|
| Total                  | 106,444 | 149,663 | 148,933 | 127,207 | 115,482 | 124,161 | 146,347 | 125,957 | 144,365 | 150,918 | 166,588 | 179,854 | 148,552 | 170,373 | 162,344 |
| Grainfed               | 23,594  | 41,205  | 41,526  | 31,581  | 27,157  | 34,151  | 38,762