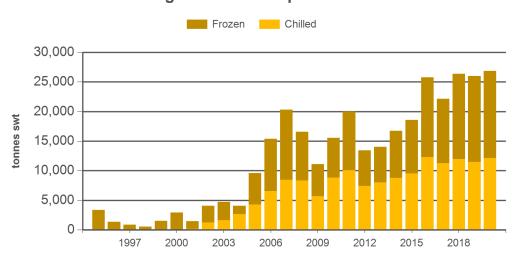

#### Year-to-June grainfed beef exports to South Korea

Source: DAWR, Prepared by MLA