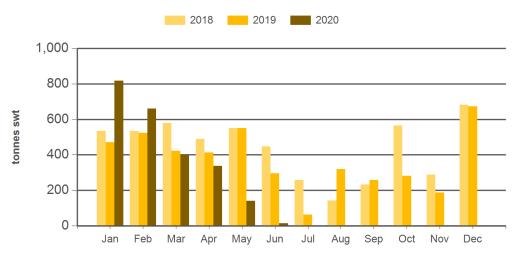

364. MLA makes no representations as to the accuracy of any information or advice contained in this publication and excludes all liability, whether in contract, tort (including negligence or breach of statutory duty) or otherwise as a result of reliance by any person on such information or advice. All use of MLA publications, reports and information is subject to MLA's Market Report and Information Terms of Use. Please read our terms of use carefully and ensure you are familiar with its content - click here for MLA's terms of use.



## **Australian sheepmeat exports to Japan**

Monthly trade summary June 2020

#### Monthly lamb exports to Japan



Source: DAWR, Prepared by MLA

#### Year-to-June lamb exports to Japan



Source: DAWR, Prepared by MLA

#### Monthly mutton exports to Japan



Source: DAWR, Prepared by MLA

### Year-to-June mutton exports to Japan



Source: DAWR, Prepared by MLA

Prepared by MLA on: 6/07/2020 12:56:38 PM Page 2 of 3



## **Australian sheepmeat exports to Japan**

# Monthly trade summary June 2020

#### Historical sheepmeat exports - Calendar year totals

| Volume<br>(tonnes swt) | 2005   | 2006   | 2007   | 2008   | 2009   | 2010   | 2011   | 2012   | 2013   | 2014   | 2015   | 2016   | 2017   | 2018   | 2019   |
|------------------------|--------|--------|--------|--------|--------|--------|--------|--------|--------|--------|--------|--------|--------|--------|--------|
| Total                  | 19,129 | 18,698 | 15,498 | 16,962 | 13,939 | 11,474 | 11,885 | 10,851 | 11,484 | 15,243 | 11,711 | 13,222 | 12,820 | 15,292 | 14,398 |
| Lamb