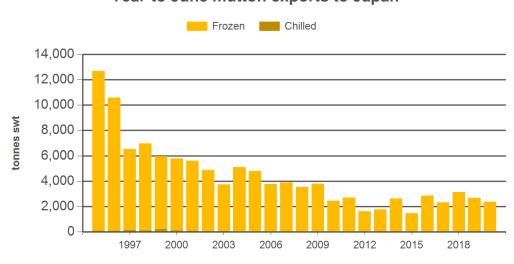

### Year-to-June mutton exports to Japan

Source: DAWR, Prepared by MLA

Prepared by MLA on: 6/07/2020 12:56:38 PM Page 2 of 3

#### Historical sheepmeat exports - Calendar year totals

| Volume<br>(tonnes swt) | 2005   | 2006   | 2007   | 2008   | 2009   | 2010   | 2011   | 2012   | 2013   | 2014   | 2015   | 2016   | 2017   | 2018   | 2019   |
|------------------------|--------|--------|--------|--------|--------|--------|--------|--------|--------|--------|--------|--------|--------|--------|--------|
| Total                  | 19,129 | 18,698 | 15,498 | 16,962 | 13,939 | 11,474 | 11,885 | 10,851 | 11,484 | 15,243 | 11,711 | 13,222 | 12,820 | 15,292 | 14,398 |
| Lamb                   | 10,928 | 11,879 | 8,515  | 9,876  | 8,338  | 7,689  | 7,381  | 7,687  | 7,697  | 10,127 | 7,977  | 8,640  | 8,345  | 9,988  | 9,940  |
| Mutton                 | 8,201  | 6,819  | 6,983  | 7,086  | 5,602  | 3,785  | 4,505  | 3,164  | 3,787  | 5,116  | 3,733  | 4,582  | 4,475  | 5,304  | 4,457  |