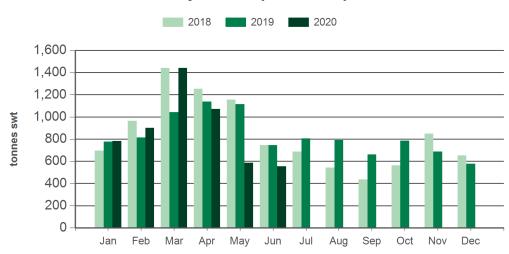

R, Prepared by MLA

Prepared by MLA on: 6/07/2020 12:56:38 PM Page 1 of 3

<sup>©</sup> Meat & Livestock Australia Limited, 2016. ABN 39 081 678 364. MLA makes no representations as to the accuracy of any information or advice contained in this publication and excludes all liability, whether in contract, tort (including negligence or breach of statutory duty) or otherwise as a result of reliance by any person on such information or advice. All use of MLA publications, reports and information is subject to MLA's Market Report and Information Terms of Use. Please read our terms of use carefully and ensure you are familiar with its content - click here for MLA's terms of use.



## **Australian sheepmeat exports to Japan**

Monthly trade summary June 2020

#### Monthly lamb exports to Japan



Source: DAWR, Prepared by MLA

#### Year-to-June lamb exports to Japan



Source: DAWR, Prepared by MLA

#### Monthly mutton exports to Japan



Source: DAWR, Prepared by MLA

### Year-to-June mutton exports to Japan



Source: DAWR, Prepared by MLA

Prepared by MLA on: 6/07/2020 12:56:38 PM Page 2 of 3



## **Australian sheepmeat exports to Japan**

# Monthly trade summary June 2020

#### Historical sheepmeat exports - Calendar year totals

| Volume<br>(tonnes swt) | 2005   | 2006   | 2007   | 2008   | 2009   | 2010   | 2011   | 2012   | 2013   | 2014   | 2015   | 2016   | 2017   | 2018   | 2019   |
|------------------------|--------|--------|--------|--------|--------|--------|--------|--------|--------|--------|--------|--------|--------|--------|--------|
| Total                  |