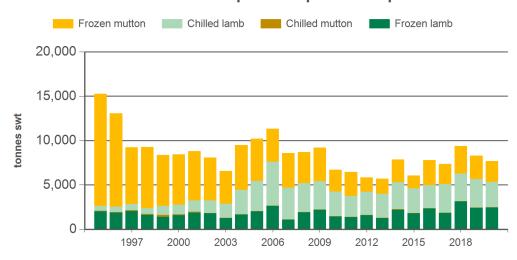

#### Historical sheepmeat exports - Calendar year totals

| Volume<br>(tonnes swt) | 2005   | 2006   | 2007   | 2008   | 2009   | 2010   | 2011   | 2012   | 2013   | 2014   | 2015   | 2016   | 2017   | 2018   | 2019   |
|------------------------|--------|--------|--------|--------|--------|--------|--------|--------|--------|--------|--------|--------|--------|--------|--------|
| Total                  | 19,129 | 18,698 | 15,498 | 16,962 | 13,939 | 11,474 | 11,885 | 10,851 | 11,484 | 15,243 | 11,711 | 13,222 | 12,820 | 15,292 | 14,398 |
| Lamb                   | 10,928 | 11,879 | 8,515  | 9,876  | 8,338  | 7,689  | 7,381  | 7,687  | 7,697  | 10,127 | 7,977  | 8,640  | 8,345  | 9,988  | 9,940  |
| Mutton                 | 8,201  | 6,819  | 6,983  | 7,086  | 5,602  | 3,785  | 4,505  | 3,164  | 3,787  | 5,116  | 3,733  | 4,582  | 4,475  | 5,304  | 4,457  |