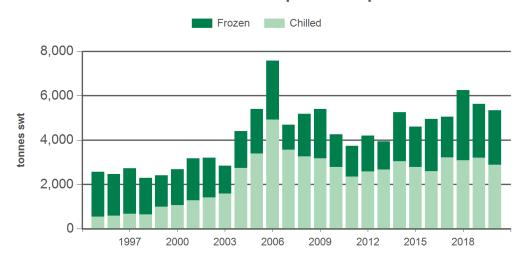

<sup>©</sup> Meat & Livestock Australia Limited, 2016. ABN 39 081 678 364. MLA makes no representations as to the accuracy of any information or advice contained in this publication and excludes all liability, whether in contract, tort (including negligence or breach of statutory duty) or otherwise as a result of reliance by any person on such information or advice. All use of MLA publications, reports and information is subject to MLA's Market Report and Information Terms of Use. Please read our terms of use carefully and ensure you are familiar with its content - click here for MLA's terms of use.



## **Australian sheepmeat exports to Japan**

Monthly trade summary June 2020

#### Monthly lamb exports to Japan



Source: DAWR, Prepared by MLA

#### Year-to-June lamb exports to Japan



Source: DAWR, Prepared by MLA

#### Monthly mutton exports to Japan



Source: DAWR, Prepared by MLA

### Year-to-June mutton exports to Japan



Source: DAWR, Prepared by MLA

Prepared by MLA on: 6/07/2020 12:56:38 PM Page 2 of 3



## **Australian sheepmeat exports to Japan**

# Monthly trade summary June 2020

#### Historical sheepmeat exports - Calendar year totals

| Volume<br>(tonnes swt) | 2005   | 2006   | 2007   | 2008   | 2009   | 2010   | 2011   | 2012   | 2013   | 2014   | 2015   | 2016   | 2017   | 2018   | 2019   |
|------------------------|--------|--------|--------|--------|--------|--------|--------|--------|--------|--------|--------|--------|--------|--------|--------|
| Total                  | 19,129 | 18,698 | 15,498 | 16,962 | 13,939 | 11,474 | 11,885 | 10,851 | 11