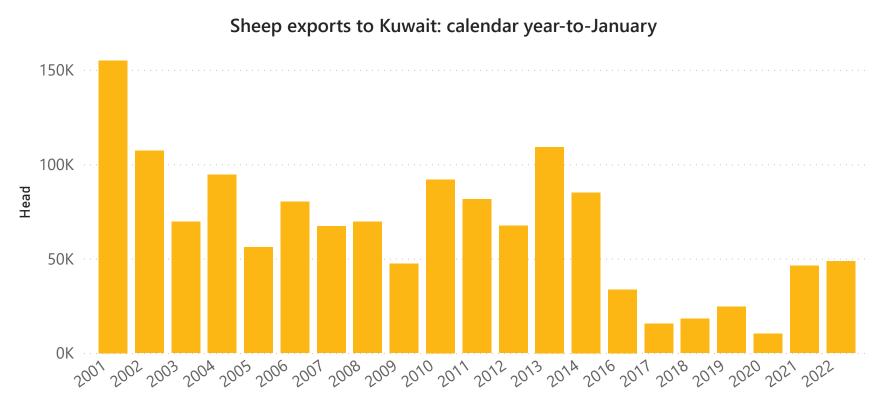

#### 12 months ending January Calendar year-to-January Month of January 2022

| 12 months ending Januar y |         |         |  |  |
|---------------------------|---------|---------|--|--|
| Destination               | Head    | YOY chg |  |  |
| Kuwait                    | 350,287 | -6%     |  |  |
| UAE                       | 72,274  | 7%      |  |  |
| Israel                    | 53,662  | 184%    |  |  |
| Oman                      | 39,000  | 0%      |  |  |
| Jordan                    | 37,705  | -72%    |  |  |
| Malaysia                  | 15,960  | -41%    |  |  |
| Brunei                    | 6,652   |         |  |  |
| Other                     | 3,831   | -71%    |  |  |
| Qatar                     |         | -100%   |  |  |
| Turkey                    |         |         |  |  |
| Total                     | 579,371 | -30%    |  |  |
|                           |         |         |  |  |

| cai to    | J-Januar y                                       |
|-----------|--------------------------------------------------|
| Head<br>▼ | YOY chg                                          |
| 48,718    | 6%                                               |
| 7,000     | -17%                                             |
| 6,003     |                                                  |
| 5,000     | -29%                                             |
| 100       | 3233%                                            |
|           |                                                  |
|           | -100%                                            |
|           |                                                  |
|           |                                                  |
|           |                                                  |
| 66,821    | 6%                                               |
|           | Head<br>48,718<br>7,000<br>6,003<br>5,000<br>100 |