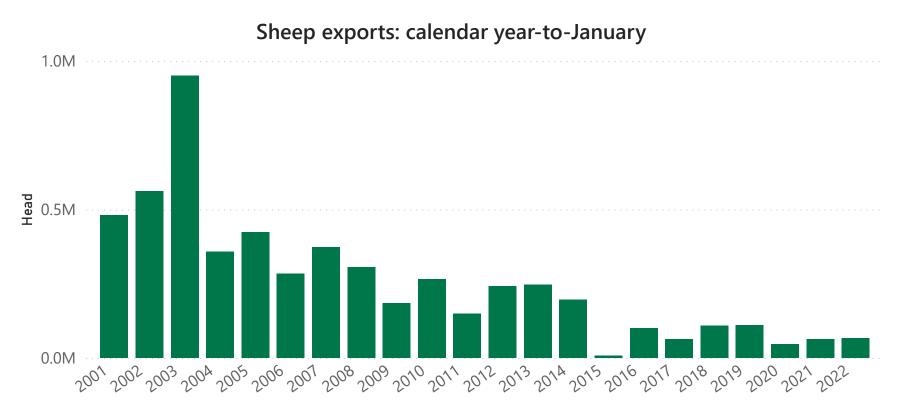

apan             | 1,370      | 11%      |
| Brunei            |            |          |
| Jordan            |            |          |
| Qatar             |            |          |
| Pakistan          |            |          |
| Oman              |            |          |
| Kuwait            | 144        | 0%       |
| UAE               | 191        | 99%      |
| Sarawak           |            |          |
| Thailand          | 23         |          |
| Other             |            |          |
| <b>Total Head</b> | 40,648     | -47%     |
|                   |            |          |

Source: DAWE. YTD = Calendar year-to-January. YOY chg = Year-on-year percentage change.

Source: ABS (pre-2015), DAWE. Prepared by MLA

Prepared by MLA on: 14/03/2022 Page 4 of 7

#### **Sheep exports**



Source: ABS (pre-2015), DAWE. Prepared by MLA

#### Sheep exports by market

#### 12 months ending January Calendar year-to-January Month of January 2022

| 12 months ending Januar y |         |         |  |  |
|---------------------------|---------|---------|--|--|
| Destination               | Head    | YOY chg |  |  |
| Kuwait                    | 350,287 | -6%     |  |  |
| UAE                       | 72,274  | 7%      |  |  |
| Israel                    | 53,662  | 184%    |  |  |
| Oman                      | 39,000  | 0%      |  |  |
| Jordan                    | 37,705  | -72%    |  |  |
| Malaysia                  | 15,960  | -41%    |  |  |
| Brunei                    | 6,652   |         |  |  |
| Other                     | 3,831   | -71%    |  |  |
| Qatar