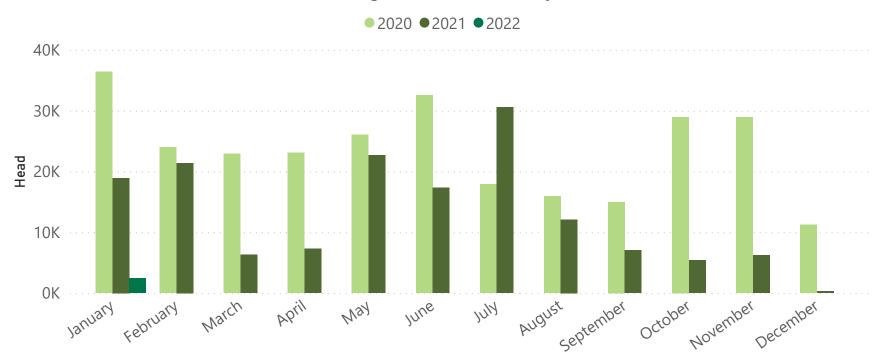

#### Slaughter cattle - monthly

Source: DAWE. Prepared by MLA

Feeder cattle - monthly

March