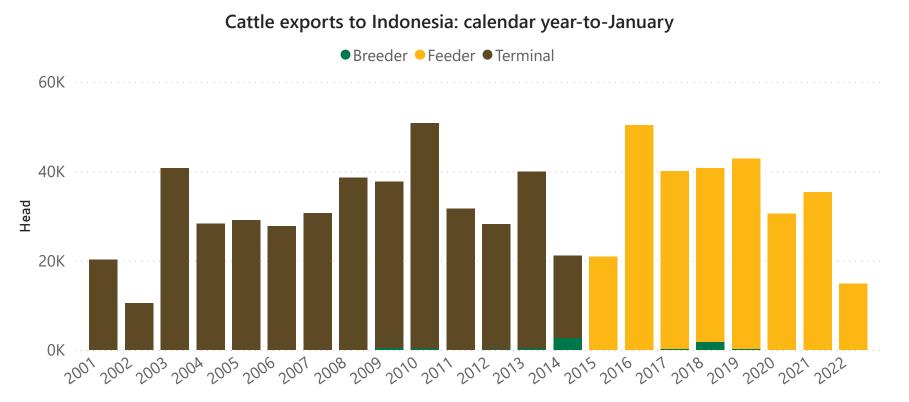

#### Export breakdown: calendar year-to-January

Source: DAWE. Prepared by MLA

#### Cattle exports to Israel: calendar year-to-January

Historical cattle exports - calendar year totals

| Destination       | 2015      | 2016      | 2017    | 2018      | 2019      | 2020      |
|-------------------|-----------|-----------|---------|-----------|-----------|-----------|
| Indonesia         | 612,958   | 612,922   | 510,871 | 588,404   | 679,538   | 467,656   |
| Vietnam           | 361,582   | 193,353   | 165,172 | 202,215   | 267,663   | 297,721   |
| China             | 88,598    | 94,683    | 75,701  | 108,720   | 158,126   | 135,234   |
| Israel            | 75,139    | 68,637    | 32,405  | 60,661    | 78,116    | 37,475    |
| Russia            | 40,706    | 26,812    |         | 42,397    | 36,839    | 30,973    |
| Malaysia          | 47,701    | 33,672    | 15,478  | 20,439    | 19,008    | 24,233    |
| Philippines       | 26,718    | 15,934    | 3,543   | 12,361    | 18,060    | 20,892    |
| Japan             | 10,519    | 9,015     | 15,284  | 12,986    | 17,923    | 14,526    |
| Brunei            | 5,871     | 4,232     | 4,611   | 3,653     | 5,021     | 8,237     |
| Jordan            | 399       | 11        | 10      | 250       | 933       | 4,074     |
| Qatar             | 1,102     | 1,150     | 1,648   | 1,115     | 2,922     | 2,963     |
| Pakistan          | 3,879     | 3,315     | 6,672   | 4,841     | 4,283     | 2,729     |
| Oman              |           |           |         | 1,578     | 3,400     | 2,625     |
| Kuwait            | 1,125     | 735       | 504     | 607       | 1,121     | 1,179     |
| UAE               | 622       | 554       | 211     | 1,309     | 2,734     | 629       |
| Sarawak           | 1,538     | 1,200     | 2,743   | 2,419     | 2,723     | 2,229     |
| Thailand          | 8,949     | 1,691     | 1,011   | 1,823     | 1,947     | 2,085     |
| Other             | 24,298    | 70,611    | 28,792  | 21,932    | 3,642     | 1,006     |
| <b>Total Head</b> | 1,311,704 | 1,138,527 | 864,656 | 1,087,710 | 1,303,999 | 1,056,466 |

Calendar year-to-January

| Cateridar y       | Cai - 10-3 | arruar y |
|-------------------|------------|----------|
| Destination       | 2021 YTD   | YOY chg  |
| Indonesia         | 14,785     | -58%     |
| Vietnam           | 2,129      | -91%     |
| China             | 17,879     | 60%      |
| Israel            | 3,935      | -36%     |
| Russia            |            |          |
| Malaysia          | 192        | 35%      |
| Philippines       |            |          |
| Japan             | 1,370      | 11%      |
| Brunei            |            |          |
| Jordan            |            |          |
| Qatar             |            |          |
| Pakistan          |            |          |
| Oman              |            |          |
| Kuwait            | 144        | 0%       |
| UAE               | 191        | 99%      |
| Sarawak           |            |          |
| Thailand          | 23         |          |
| Other             |            |          |
| <b>Total Head</b> | 40,648     | -47%     |
|                   |            |          |