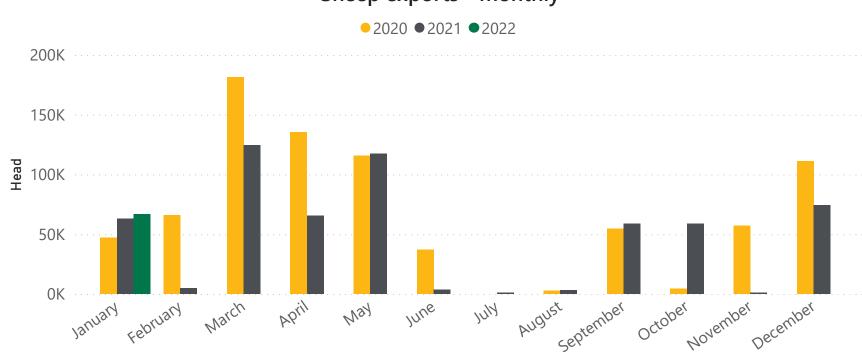

00<br>100 |

| Month of Sandary 2022 |           |         |  |  |
|-----------------------|-----------|---------|--|--|
| Destination           | Head<br>▼ | YOY chg |  |  |
| Kuwait                | 48,718    | 6%      |  |  |
| UAE                   | 7,000     | -17%    |  |  |
| Israel                | 6,003     |         |  |  |
| Oman                  | 5,000     | -29%    |  |  |
| Other                 | 100       | 3233%   |  |  |
| Qatar                 |           |         |  |  |
| Malaysia              |           | -100%   |  |  |
| Jordan                |           |         |  |  |
| Turkey                |           |         |  |  |
| Brunei                |           |         |  |  |
| Total                 | 66,821    | 6%      |  |  |

#### Sheep exports - monthly



Source: DAWE. Prepared by MLA

#### Sheep exports by port

#### 12 months ending January

| Sheep Ports   | Head    | YOY chg |
|---------------|---------|---------|
| Fremantle     | 558,101 | -30%    |
| Perth         | 10,288  | -52%    |
| Sydney        | 7,750   | 146%    |
| Melbourne     | 2,738   | -16%    |
| Adelaide      | 494     | -89%    |
| Other         |         |         |
| Port Adelaide |         |         |
| Portland      |         |         |
| Total         | 579,371 | -30%    |
|               |         |         |

#### Calendar year-to-January

| Sheep Ports   | Head<br>▼ | YOY chg |
|---------------|-----------|---------|
| Fremantle     | 66,721    | 8%      |
| Sydney        | 100       |         |
| Adelaide      |           |         |
| Melbourne     |