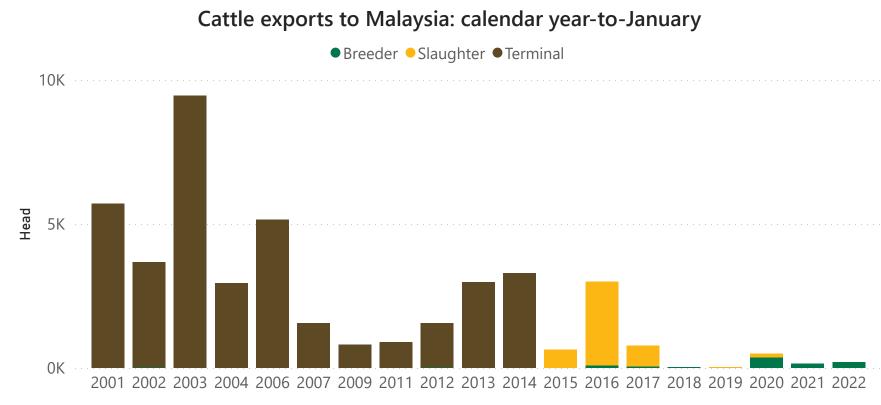

#### Export breakdown: calendar year-to-January

Source: DAWE. Prepared by MLA

## **Sheep exports**

Source: ABS (pre-2015), DAWE. Prepared by MLA

Source: ABS (pre-2015), DAWE. Prepared by MLA

Historical sheep exports - calendar year totals

| Destination       | 2015      | 2016      | 2017      | 2018      | 2019      | 2020    |
|-------------------|-----------|-----------|-----------|-----------|-----------|---------|
| Kuwait            | 732,016   | 653,781   | 604,678   | 243,276   | 385,120   | 337,597 |
| Qatar             | 437,014   | 527,265   | 623,000   | 300,000   | 334,699   | 180,000 |
| Malaysia          | 45,235    | 62,610    | 29,315    | 34,672    | 40,025    | 28,458  |
| Jordan            | 118,390   | 154,497   | 53,702    | 116,126   | 188,781   | 133,106 |
| UAE               | 160,754   | 160,896   | 125,433   | 69,292    | 101,955   | 59,415  |
| Israel            | 85,613    | 118,377   | 84,336    | 62,622    | 43,719    | 27,879  |
| Turkey            |           |           | 198,303   | 214,815   |           |         |
| Oman              | 86,882    | 102,240   | 114,820   | 42,114    | 6,000     | 32,000  |
| Brunei            | 821       | 217       |           |           |           |         |
| Other             | 298,770   | 20,905    | 5,601     | 21,479    | 18,200    | 13,056  |
| <b>Total Head</b> | 1,965,495 | 1,800,788 | 1,839,188 | 1,104,396 | 1,118,499 | 811,511 |