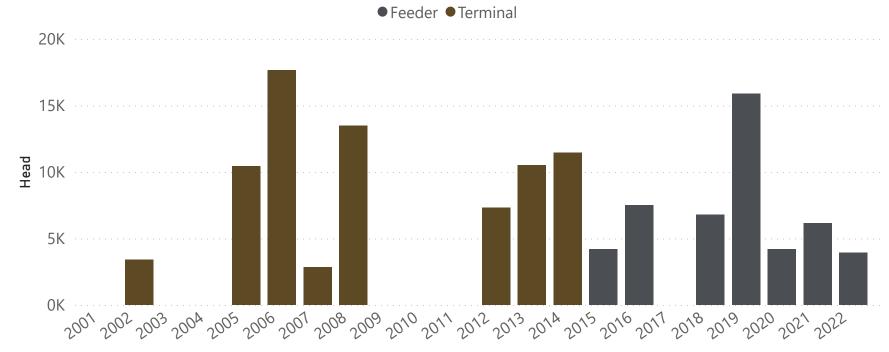

#### Slaughter cattle - monthly

Source: DAWE. Prepared by MLA

Feeder cattle - monthly

March

#### Breeder cattle - monthly

September

October

August

Source: DAWE. Prepared by MLA

Page 2 of 7 Prepared by MLA on: 14/03/2022