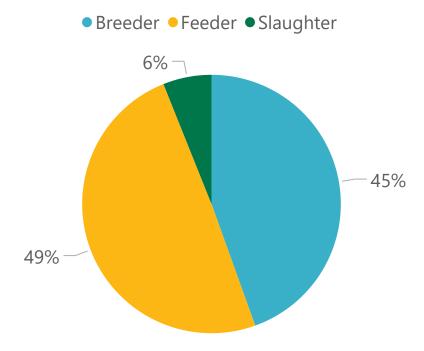

#### Export breakdown: calendar year-to-January

Source: DAWE. Prepared by MLA

#### 12 months ending January

|             | Breeder |         | Feeder  |         | Slaughte | er      | Total   |         |
|-------------|---------|---------|---------|---------|----------|---------|---------|---------|
| Destination | Head    | YOY chg | Head    | YOY chg | Head     | YOY chg | Head ▼  | YOY chg |
| Indonesia   | 2,215   | 89%     | 386,294 | -17%    |          | -100%   | 388,509 | -18%    |
| Vietnam     | 11,155  | 37%     | 29,185  | -46%    | 104,845  | -51%    | 145,185 | -48%    |
| China       | 101,578 | -25%    |         |         | 1,976    | -82%    | 103,554 | -29%    |
| Israel      |         |         | 22,405  | -43%    |          |         | 22,405  | -43%    |
| Malaysia    | 4,311   | 62%     | 1,156   |         | 16,431   | -23%    | 21,898  | -8%     |
| Philippines | 77      |         | 20,602  | 8%      |          |         | 20,679  | 8%      |
| Brunei      |         |         | 1,609   |         | 11,396   | 38%     | 13,005  | 58%     |
| Japan       | 688     | 99%     | 11,299  | -17%    |          |         | 11,987  | -14%    |
| Sarawak     | 869     | -13%    |         |         | 1,700    | 38%     | 2,569   | 15%     |
| Thailand    | 133     | -62%    | 2,060   | 19%     |          |         | 2,193   | 5%      |
| Kuwait      |         |         |         |         | 1,652    | 25%     | 1,652   | 25%     |
| UAE         |         | -100%   |         |         | 920      | 40%     | 920     | 27%     |
| Other       | 383     | -62%    |         |         |          |         | 383     | -62%    |
| Jordan      |         |         |         | -100%   | 232      | 50%     | 232     | -94%    |
| Russia      |         |         |         | -100%   |          |         |         | -100%   |
| Qatar       |         |         |         |         |          | -100%   |         | -100%   |
| Pakistan    |         | -100%   |         |         |          |         |         | -100%   |
| Oman        |         |         |         |         |          |         |         |         |
| Total       | 121,409 | -20%    | 474,610 | -25%    | 139,152  | -48%    | 735,171 | -30%    |