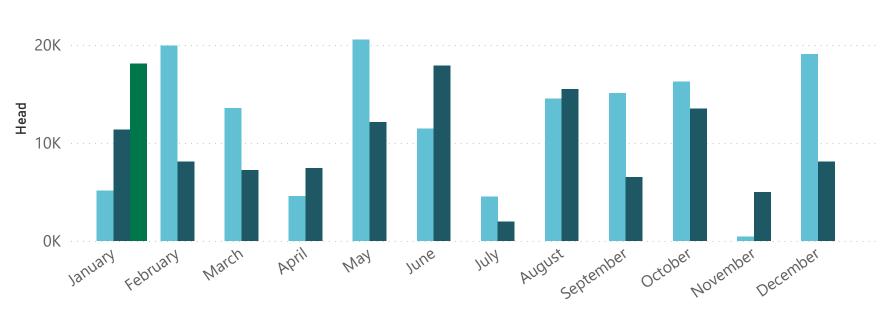

#### Slaughter cattle - monthly

Source: DAWE. Prepared by MLA

Feeder cattle - monthly

March

#### Breeder cattle - monthly

September

October

August

Source: DAWE. Prepared by MLA

Page 2 of 7 Prepared by MLA on: 14/03/2022