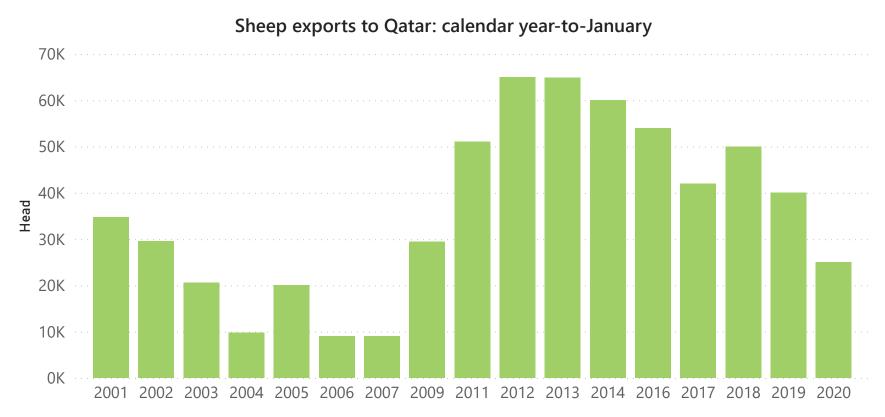

#### 12 months ending January Calendar year-to-January Month of January 2022

| 12 months ending Januar y |         |         |  |  |
|---------------------------|---------|---------|--|--|
| Destination               | Head    | YOY chg |  |  |
| Kuwait                    | 350,287 | -6%     |  |  |
| UAE                       | 72,274  | 7%      |  |  |
| Israel                    | 53,662  | 184%    |  |  |
| Oman                      | 39,000  | 0%      |  |  |
| Jordan                    | 37,705  | -72%    |  |  |
| Malaysia                  | 15,960  | -41%    |  |  |
| Brunei                    | 6,652   |         |  |  |
| Other                     | 3,831   | -71%    |  |  |
| Qatar                     |         | -100%   |  |  |
| Turkey                    |         |         |  |  |
| Total                     | 579,371 | -30%    |  |  |
|                           |         |         |  |  |

## **Sheep exports**

Source: ABS (pre-2015), DAWE. Prepared by MLA

Source: ABS (pre-2015), DAWE. Prepared by MLA

Historical sheep exports - calendar year totals

| Destination       | 2015      | 2016      | 2017      | 2018      | 2019      | 2020    |
|-------------------|-----------|-----------|-----------|-----------|-----------|---------|
| Kuwait            | 732,016   | 653,781   | 604,678   | 243,276   | 385,120   | 337,597 |
| Qatar             | 437,014   | 527,265   | 623,000   | 300,000   | 334,699   | 180,000 |
| Malaysia          | 45,235    | 62,610    | 29,315    | 34,672    | 40,025    | 28,458  |
| Jordan            | 118,390   | 154,497   | 53,702    | 116,126   | 188,781   | 133,106 |
| UAE               | 160,754   | 160,896   | 125,433   | 69,292    | 101,955   | 59,415  |
| Israel            | 85,613    | 118,377   | 84,336    | 62,622    | 43,719    | 27,879  |
| Turkey            |           |           | 198,303   | 214,815   |           |         |
| Oman              | 86,882    | 102,240   | 114,820   | 42,114    | 6,000     | 32,000  |
| Brunei            | 821       | 217       |           |           |           |         |
| Other             | 298,770   | 20,905    | 5,601     | 21,479    | 18,200    | 13,056  |
| <b>Total Head</b> | 1,965,495 | 1,800,788 | 1,839,188 | 1,104,396 | 1,118,499 | 811,511 |