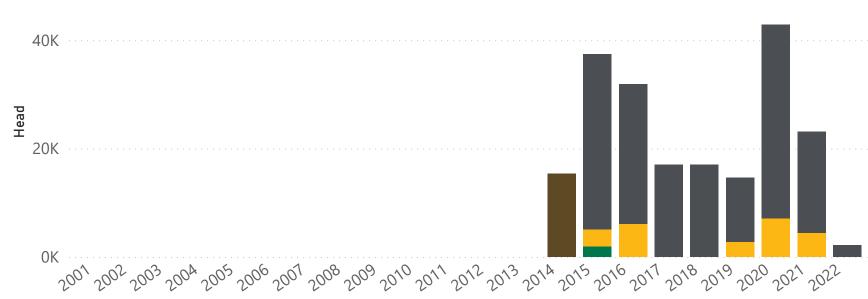

ation is subject to MLA's Market Report and nformation Terms of Use. Please read our terms of use carefully and ensure you are familiar with its content - click here for MLA's terms of use. Please note: Published figures are subject to revision on a monthly basis. For further information email globalindustryinsights@mla.com.au.

Prepared by MLA on: 14/03/2022 Page 1 of 7

## **Cattle exports**

#### Export breakdown: calendar year-to-January



Source: DAWE. Prepared by MLA

#### Slaughter cattle - monthly



Source: DAWE. Prepared by MLA



Feeder cattle - monthly



March

#### Breeder cattle - monthly

September

October

August





Source: DAWE. Prepared by MLA

Page 2 of 7 Prepared by MLA on: 14/03/2022

## **Cattle exports**



Source: ABS (pre-2015), DAWE. Prepared by MLA

# 







Source: ABS (pre-2015), DAWE. Prepared by MLA

## **Cattle exports by port**

12 months ending January

| oading Port  | Head    | YOY chg |
|--------------|---------|---------|
| Darwin       | 253,958 | -31%    |
| Townsville   | 149,803 | -40%    |
| Broome       | 107,218 | 10%     |
| Portland     | 98,871  | -34%    |
| remantle     | 72,515  | -43%    |
| Other        | 41,507  | -1%     |
| 3risbane     | 11,299  | -17%    |
| <b>Total</b> | 735,171 | -30%    |

#### Calendar year-to-January

| Loading Port | Head<br>▼ | YOY chg |
|--------------|-----------|---------|
| Portland     | 17,879    | 96%     |
| Fremantle    | 10,138    | -21%    |
| Darwin       | 8,917     | -77%    |
| Townsville   | 2,129     | -86%    |
| Brisbane     | 1,370     | 11%     |
| Other        | 21