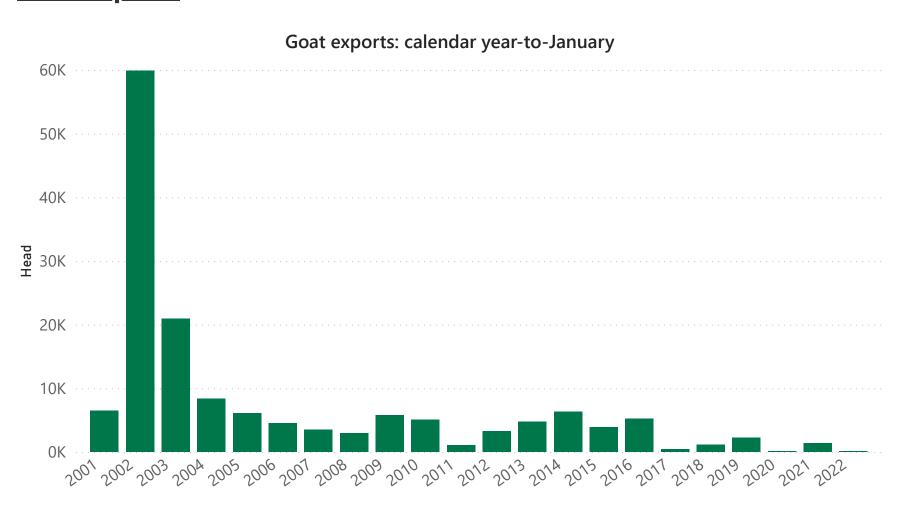

#### Goat exports by market

12 months ending January

| 12 months ending January |        |         |  |
|--------------------------|--------|---------|--|
| Destination              | Head ▼ | YOY chg |  |
| Malaysia                 | 5,585  | 66%     |  |
| Philippines              | 3,548  | 445%    |  |
| China                    | 819    | -78%    |  |
| Sabah                    | 404    | -71%    |  |
| Other                    | 279    | 37%     |  |
| Nepal                    |        | -100%   |  |
| Indonesia                |        | -100%   |  |
| Total                    | 10,635 | 10%     |  |

| Calendar  | vear-to   | January  |
|-----------|-----------|----------|
| oateriaar | your to t | Janaan y |

| Cateridar year - to - Januar y |           |         |  |
|--------------------------------|-----------|---------|--|
| Destination                    | Head<br>▼ | YOY chg |  |
| Other                          | 21        |         |  |
| Malaysia                       |           |         |  |
| China                          |           |         |  |
| Nepal                          |           |         |  |
| Philippines                    |           |         |  |
| Sabah                          |           | -100%   |  |
| Indonesia                      |           |         |  |
| Total                          | 21        | -99%    |  |
|                                |           |         |  |