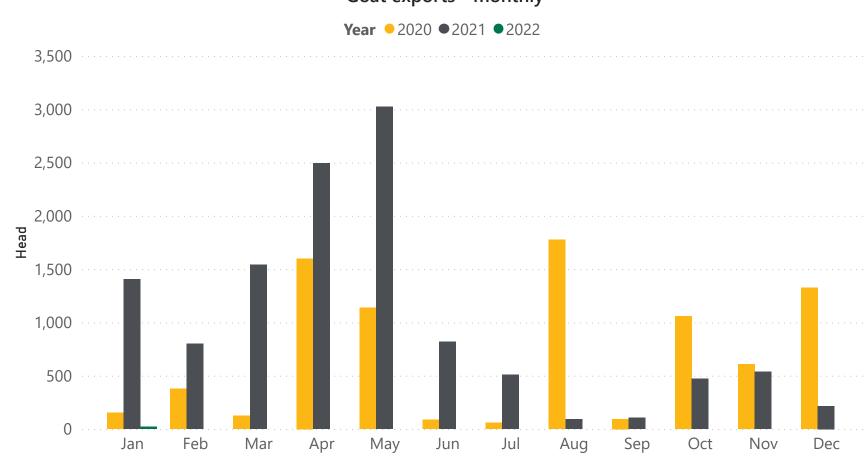

|
| Total                          | 21        | -99%    |  |
|                                |           |         |  |

Source: DAWE, Prepared by MLA. YOY chg = Year-on-year percentage change

Month of January 2022

| Month of January 2022 |           |           |
|-----------------------|-----------|-----------|
| Destination           | Head<br>▼ | YOY % chg |
| Other                 | 21        |           |
| Malaysia              |           |           |
| China                 |           |           |
| Nepal                 |           |           |
| Philippines           |           |           |
| Sabah                 |           | -100%     |
| Indonesia             |           |           |
| Total                 | 21        | -99%      |

#### Goat exports - monthly



Source: DAWE. Prepared by MLA

#### Goat exports by port

12 months ending January

| Sheep Ports   | Head ▼ | YOY chg |
|---------------|--------|---------|
| Sydney        | 4,632  | 61%     |
| Adelaide      | 4,281  | 221%    |
| Melbourne     | 912    | -77%    |
| Perth         | 810    | -46%    |
| Fremantle     |        |         |
| Other         |        |         |
| Port Adelaide |        |         |
| Portland      |        |         |
| Total         | 10,635 | 10%     |
|               |        |         |

Calendar year-to-January

| Sheep Ports   | Head | YOY chg |
|---------------|------|---------|
| Sydney        | 21   | -99%    |
| Adelaide      |      |         |
| Fremantle     |      |         |
| Melbourne     |      |         |
| Other         |      |