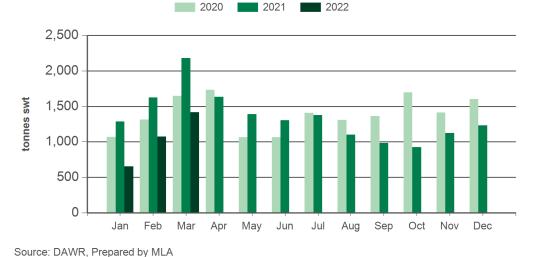

## Monthly chilled beef exports to South East Asia

Source: xe.com, Prepared by MLA