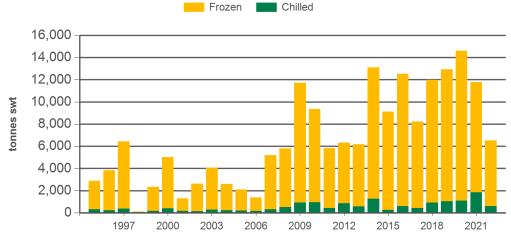

## Monthly frozen beef exports to South East Asia

Source: DAWR, Prepared by MLA

Monthly trade summary

ION March 2022

Source: DAWR, Prepared by MLA