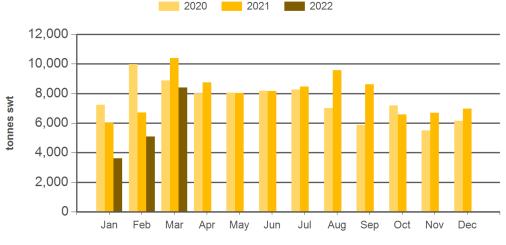

## Monthly frozen beef exports to South East Asia

Source: DAWR, Prepared by MLA

Monthly trade summary

ION March 2022

Source: DAWR, Prepared by MLA