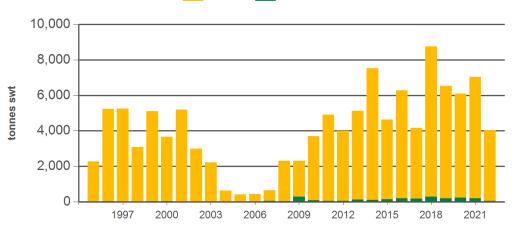

## Year-to-March beef exports to the Indonesia

Year-to-March beef exports to the Philippines

Chilled

Frozen

Source: DAWR, Prepared by MLA

Monthly trade summary March 2022

Year-to-March beef exports to Malaysia Frozen Chilled 4,000 3,000 tonnes swt 2,000 1,000 0 1997 2000 2003 2006 2009 2012 2015 2018 2021 Year-to-March beef exports to Singapore Frozen Chilled

## Year-to-March beef exports to Indonesia

Source: DAWR, Prepared by MLA

Chilled