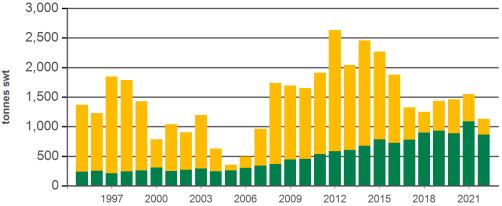

## Monthly chilled beef exports to South East Asia

Source: xe.com, Prepared by MLA