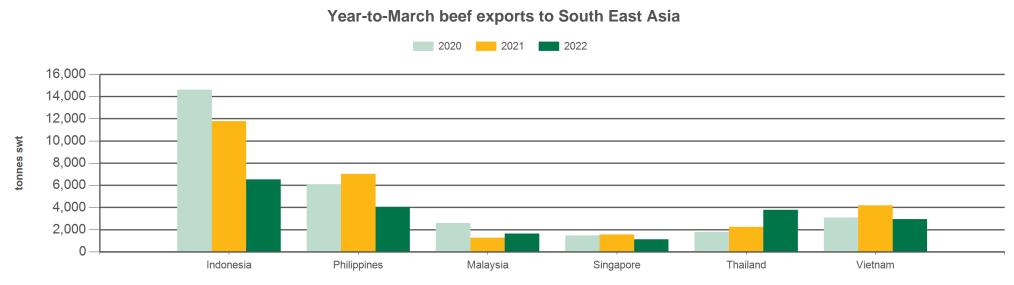

# **Australian beef exports to South East Asia** Monthly trade summary

**INFORMATION** March 2022

| 12-months ending March |                              |                    |                              |                    |                              |                    |             | Calendar year-to-March |             |                    |             |                    |  |               | Month of March     |                    |               |                    |                    |               |                    |                    |  |
|------------------------|------------------------------|--------------------|------------------------------|--------------------|------------------------------|--------------------|-------------|------------------------|-------------|--------------------|-------------|--------------------|--|---------------|--------------------|--------------------|---------------|--------------------|--------------------|---------------|--------------------|--------------------|--|
| Volume<br>(tonnes swt) | Chilled                      |                    | Frozen                       |                    | Total                        |                    | Chilled     |                        | Frozen      |                    | Total       |                    |  | Chilled       |                    |                    | Frozen        |                    |                    | Total         |                    |                    |  |
|                        | 12-months<br>ending<br>March | Y-O-Y<br>%<br>chg. | 12-months<br>ending<br>March | Y-O-Y<br>%<br>chg. | 12-months<br>ending<br>March | Y-O-Y<br>%<br>chg. | 2022<br>YTD | Y-O-Y<br>%<br>chg.     | 2022<br>YTD | Y-O-Y<br>%<br>chg. | 2022<br>YTD | Y-O-Y<br>%<br>chg. |  | 2022<br>March | M-O-M<br>%<br>chg. | Y-O-Y<br>%<br>chg. | 2022<br>March | M-O-M<br>%<br>chg. | Y-O-Y<br>%<br>chg. | 2022<br>March | M-O-M<br>%<br>chg. | Y-O-Y<br>%<br>chg. |  |
| Total                  | 14,211                       | -20                | 89,012                       | 2                  | 103,223                      | -2                 | 3,146       | -38                    | 17,127      | -26                | 20,273      | -28                |  | 1,417         | 32                 | - 35               | 8,412         | 65                 | - 19               | 9,829         | 59                 | - 22               |  |
| Indonesia              | 2,931                        | -34                | 36,993                       | -9                 | 39,924                       | -11                | 607         | -67                    | 5,911       | -40                | 6,518       | -45                |  | 406           | 148                | - 54               | 2,700         | 58                 | - 32               | 3,105         | 66                 | - 36               |  |
| Philippines            | 481                          | -40                | 22,806                       | 9                  | 23,287                       | 7                  | 59          | -70                    | 3,985       | -42                | 4,044       | -42                |  | 7             | -74                | - 93               | 2,398         | 156                | - 26               | 2,406         | 149                | - 28               |  |
| Malaysia               | 1,991                        | -6                 | 6,562                        | 24                 | 8,553                        | 15                 | 453         | 5                      | 1,187       | 42                 | 1,640       | 29                 |  | 178           | 7                  | - 28               | 474           | 3                  | - 5                | 651           | 4                  | - 13               |  |
| Singapore              | 3,940                        | -17                | 1,472                        | -71                | 5,412                        | -45                | 867         | -20                    | 265         | -43                | 1,132       | -27                |  | 371           | 29                 | - 8                | 65            | -50                | - 74               | 436           | 4                  | - 34               |  |
| Thailand               | 3,160                        | 2                  | 8,349                        | 107                | 11,509                       | 61                 | 843         | -9                     | 2,945       | 125                | 3,788       | 69                 |  | 341           | 19                 | - 8                | 1,461         | 82                 | 107                | 1,802         | 66                 | 68                 |  |
| Vietnam                | 1,390                        | -42                | 12,168                       | 8                  | 13,558                       | 0                  | 240         | -54                    | 2,711       | -26                | 2,951       | -29                |  | 77            | -27                | - 33               | 1,219         | 18                 | - 27               | 1,297         | 13                 | - 28               |  |
| Other                  | 318                          |                    | 662                          |                    | 980                          |                    | 77          |                        | 123         |                    | 200         |                    |  | 38            |                    |                    | 95            |                    |                    | 132           |                    |                    |  |

## Year-to-March beef exports to the Indonesia

Year-to-March beef exports to the Philippines

Chilled

Frozen

Source: DAWR, Prepared by MLA

Monthly trade summary March 2022

Year-to-March beef exports to Malaysia Frozen Chilled 4,000 3,000 tonnes swt 2,000 1,000 0 1997 2000 2003 2006 2009 2012 2015 2018 2021 Year-to-March beef exports to Singapore Frozen Chilled