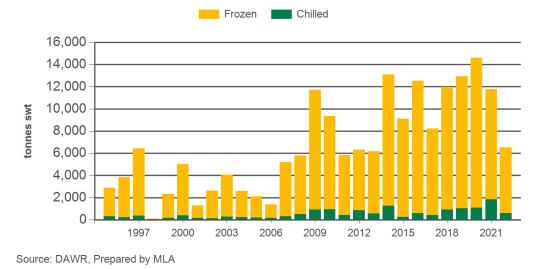

Monthly trade summary March 2022

Year-to-March beef exports to South East Asia Frozen Chilled 35,000 30,000 25,000 tonnes swt 20,000 15,000 10,000 5.000 0 1997 2000 2003 2006 2009 2012 2015 2018 2021

AUD/USD 0.8 AUD/USD 0.7 0.6 Aug 2020 Mar 2021 Aug 2021 Mar 2019 Aug 2019 Mar 2020 May 2019 Nov 2019 May 2020 Nov 2020 May 2021 Dec 2021