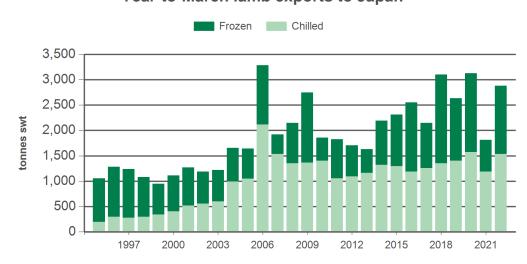

<sup>©</sup> Meat & Livestock Australia Limited, 2016. ABN 39 081 678 364. MLA makes no representations as to the accuracy of any information or advice contained in this publication and excludes all liability, whether in contract, tort (including negligence or breach of statutory duty) or otherwise as a result of reliance by any person on such information or advice. All use of MLA publications, reports and information is subject to MLA's Market Report and Information Terms of Use. Please read our terms of use carefully and ensure you are familiar with its content - click here for MLA's terms of use.



## **Australian sheepmeat exports to Japan**

Monthly trade summary March 2022

#### Monthly lamb exports to Japan



Source: DAWR, Prepared by MLA

### Year-to-March lamb exports to Japan



Source: DAWR, Prepared by MLA

#### Monthly mutton exports to Japan



Source: DAWR, Prepared by MLA

#### Year-to-March mutton exports to Japan



Source: DAWR, Prepared by MLA

Prepared by MLA on: 20/04/2022 5:00:57 PM Page 2 of 3



## **Australian sheepmeat exports to Japan**

## Monthly trade summary

#### Historical sheepmeat exports - Calendar year totals

| Volume<br>(tonnes swt) | 2007   | 2008   | 2009   | 2010   | 2011   | 2012   | 2013   | 2014   | 2015   | 2016   | 2017   | 2018   | 2019   | 2020   | 2021   |
|------------------------|--------|--------|--------|--------|--------|--------|--------|--------|--------|--------|--------|--------|--------|--------|--------|
| Total                  | 15,498 | 16,962 | 13,939 | 11,474 | 11,885 | 10,851 | 11,484 | 15,243 | 11,711 |