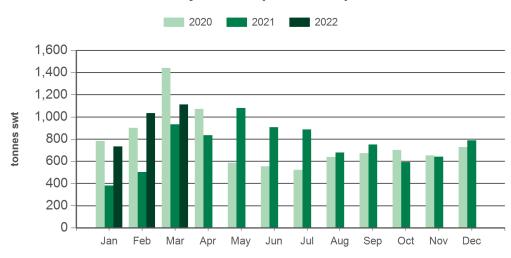

, Prepared by MLA

Prepared by MLA on: 20/04/2022 5:00:57 PM Page 1 of 3

<sup>©</sup> Meat & Livestock Australia Limited, 2016. ABN 39 081 678 364. MLA makes no representations as to the accuracy of any information or advice contained in this publication and excludes all liability, whether in contract, tort (including negligence or breach of statutory duty) or otherwise as a result of reliance by any person on such information or advice. All use of MLA publications, reports and information is subject to MLA's Market Report and Information Terms of Use. Please read our terms of use carefully and ensure you are familiar with its content - click here for MLA's terms of use.



## **Australian sheepmeat exports to Japan**

Monthly trade summary March 2022

#### Monthly lamb exports to Japan



Source: DAWR, Prepared by MLA

### Year-to-March lamb exports to Japan



Source: DAWR, Prepared by MLA

#### Monthly mutton exports to Japan



Source: DAWR, Prepared by MLA

#### Year-to-March mutton exports to Japan



Source: DAWR, Prepared by MLA

Prepared by MLA on: 20/04/2022 5:00:57 PM Page 2 of 3



## **Australian sheepmeat exports to Japan**

## Monthly trade summary

#### Historical sheepmeat exports - Calendar year totals

| Volume<br>(tonnes swt) | 2007   | 2008   | 2009   | 2010   | 2011   | 2012   | 2013   | 2014   | 2015   | 2016   | 2017   | 2018   | 2019   | 2020   | 2021   |
|------------------------|--------|--------|--------|--------|--------|--------|--------|--------|--------|--------|--------|--------|--------|--------|--------|
| Total                  | 15,498