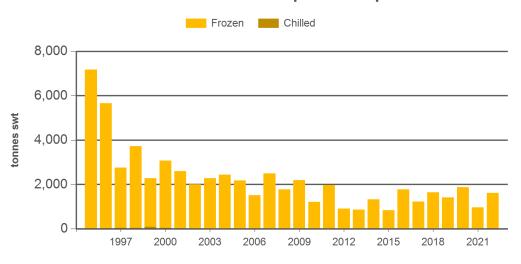

#### Historical sheepmeat exports - Calendar year totals

| Volume<br>(tonnes swt) | 2007   | 2008   | 2009   | 2010   | 2011   | 2012   | 2013   | 2014   | 2015   | 2016   | 2017   | 2018   | 2019   | 2020   | 2021   |
|------------------------|--------|--------|--------|--------|--------|--------|--------|--------|--------|--------|--------|--------|--------|--------|--------|
| Total                  | 15,498 | 16,962 | 13,939 | 11,474 | 11,885 | 10,851 | 11,484 | 15,243 | 11,711 | 13,222 | 12,820 | 15,292 | 14,398 | 13,247 | 12,092 |
| Lamb                   | 8,515  | 9,876  | 8,338  | 7,689  | 7,381  | 7,687  | 7,697  | 10,127 | 7,977  | 8,640  | 8,345  | 9,988  | 9,940  | 9,249  | 8,974  |
| Mutton                 | 6,983  | 7,086  | 5,602  | 3,785  | 4,505  | 3,164  | 3,787  | 5,116  | 3,733  | 4,582  | 4,475  | 5,304  | 4,457  | 3,998  | 3,119  |