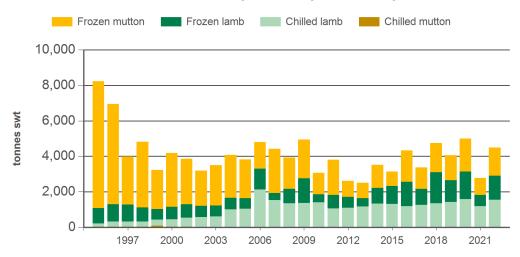

#### Year-to-March sheepmeat exports to Japan

Source: DAWR, Prepared by MLA

Prepared by MLA on: 20/04/2022 5:00:57 PM Page 1 of 3

<sup>©</sup> Meat & Livestock Australia Limited, 2016. ABN 39 081 678 364. MLA makes no representations as to the accuracy of any information or advice contained in this publication and excludes all liability, whether in contract, tort (including negligence or breach of statutory duty) or otherwise as a result of reliance by any person on such information or advice. All use of MLA publications, reports and information is subject to MLA's Market Report and Information Terms of Use. Please read our terms of use carefully and ensure you are familiar with its content - click here for MLA's terms of use.

#### Historical sheepmeat exports - Calendar year totals

| Volume<br>(tonnes swt) | 2007   | 2008   | 2009   | 2010   | 2011   | 2012   | 2013   | 2014   | 2015   | 2016   | 2017   | 2018   | 2019   | 2020   | 2021   |
|------------------------|--------|--------|--------|--------|--------|--------|--------|--------|--------|--------|--------|--------|--------|--------|--------|
| Total                  | 15,498 | 16,962 | 13,939 | 11,474 | 11,885 | 10,851 | 11,484 | 15,243 | 11,711 | 13,222 | 12,820 | 15,292 | 14,398 | 13,247 | 12,092 |
| Lamb                   | 8,515  | 9,876  | 8,338  | 7,689  | 7,381  | 7,687  | 7,697  | 10,127 | 7,977  | 8,640  | 8,345  | 9,988  | 9,940  | 9,249  | 8,974  |
| Mutton                 | 6,983  | 7,086  | 5,602  | 3,785  | 4,505  | 3,164  | 3,787  | 5,116  | 3,733  | 4,582  | 4,475  | 5,304  | 4,457  | 3,998  | 3,119  |