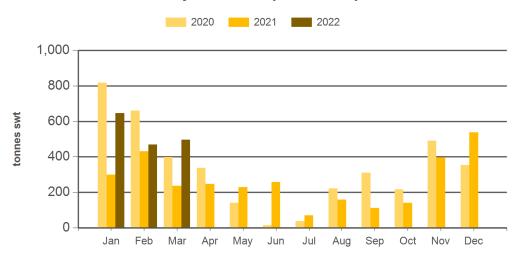

64. MLA makes no representations as to the accuracy of any information or advice contained in this publication and excludes all liability, whether in contract, tort (including negligence or breach of statutory duty) or otherwise as a result of reliance by any person on such information or advice. All use of MLA publications, reports and information is subject to MLA's Market Report and Information Terms of Use. Please read our terms of use carefully and ensure you are familiar with its content - click here for MLA's terms of use.



## **Australian sheepmeat exports to Japan**

Monthly trade summary March 2022

#### Monthly lamb exports to Japan



Source: DAWR, Prepared by MLA

### Year-to-March lamb exports to Japan



Source: DAWR, Prepared by MLA

#### Monthly mutton exports to Japan



Source: DAWR, Prepared by MLA

#### Year-to-March mutton exports to Japan



Source: DAWR, Prepared by MLA

Prepared by MLA on: 20/04/2022 5:00:57 PM Page 2 of 3



## **Australian sheepmeat exports to Japan**

## Monthly trade summary

#### Historical sheepmeat exports - Calendar year totals

| Volume<br>(tonnes swt) | 2007   | 2008   | 2009   | 2010   | 2011   | 2012   | 2013   | 2014   | 2015   | 2016   | 2017   | 2018   | 2019   | 2020   | 2021   |
|------------------------|--------|--------|--------|--------|--------|--------|--------|--------|--------|--------|--------|--------|--------|--------|--------|
| Total                  | 15,498 | 16,962 | 13,939 | 11,474 | 11,885 | 10,851 | 11,484 | 15,243 | 11,711 | 13,222 | 12,820 | 15,292 | 14,398 | 13,247 | 12,092 |
| Lamb