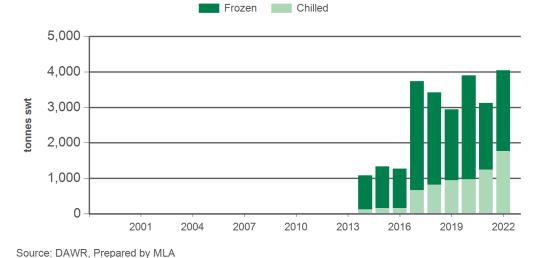

by MLA

© Meat & Livestock Australia Limited, 2016. ABN 39 081 678 364. MLA makes no representations as to the accuracy of any information or advice contained in this publication and excludes all liability, whether in contract, tort (including negligence or breach of statutory duty) or otherwise as a result of reliance by any person on such information or advice. All use of MLA publications, reports and information is subject to MLA's Market Report and Information Terms of Use. Please read our terms of use carefully and ensure you are familiar with its content <u>- click here for MLA's terms of use</u>.



## Australian sheepmeat exports to Korea

Monthly trade summary March 2022



Monthly mutton exports to Korea



Source: DAWR, Prepared by MLA

#### Year-to-March lamb exports to Korea



Source: DAWR, Prepared by MLA

#### Year-to-March mutton exports to Korea



Source: DAWR, Prepared by MLA



# Australian sheepmeat exports to KoreaMARKETMonthly trade summaryINFORMATIONMarch 2022

#### Historical sheepmeat exports - Calendar year totals

| Volume<br>(tonnes swt) | 2007 | 2008  | 2009 | 2010 | 2011 | 2012 | 2013 | 2014  | 2015  | 2016  | 2017   | 2018   | 2019   | 2020   | 2021   | 2022<br>YTD | Y-O-Y<br>%<br>chg. |
|------------------------|------|-------|------|------|------|------|------|-------|-------|-------|--------|--------|--------|--------|--------|-------------|--------------------|
| Total                  | 776  | 1,181 | 703  | 973  | 972  | 950  | 991  | 6,114 | 6,126 | 1,723 | 14,235 | 16,172 | 15,059 | 16,275 | 16,104 | 5,013       | 42