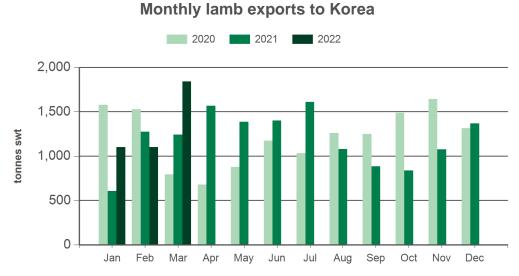

l globalindustryinsights@mla.com.au.

#### Year-to-March sheepmeat exports to Korea



Source: DAWR, Prepared by MLA

© Meat & Livestock Australia Limited, 2016. ABN 39 081 678 364. MLA makes no representations as to the accuracy of any information or advice contained in this publication and excludes all liability, whether in contract, tort (including negligence or breach of statutory duty) or otherwise as a result of reliance by any person on such information or advice. All use of MLA publications, reports and information is subject to MLA's Market Report and Information Terms of Use. Please read our terms of use carefully and ensure you are familiar with its content <u>- click here for MLA's terms of use</u>.



## Australian sheepmeat exports to Korea

Monthly trade summary March 2022



Monthly mutton exports to Korea



Source: DAWR, Prepared by MLA

#### Year-to-March lamb exports to Korea



Source: DAWR, Prepared by MLA

#### Year-to-March mutton exports to Korea



Source: DAWR, Prepared by MLA



# Australian sheepmeat exports to KoreaMARKETMonthly trade summaryINFORMATIONMarch 2022

#### Historical sheepmeat exports - Calendar year totals

| Volume<br>(tonnes swt) | 2007 | 2008  | 2009 | 2010 | 2011 | 2012 | 2013 | 2014  | 2015  | 2016  | 2017   | 2018   | 2019   | 2020   | 2021   | 2022<br>YTD | Y-O-Y<br>%<br>chg. |
|------------------------|------|-------|------|------|------|------|------|-------|-------|-------|--------|--------|--------|--------|--------|-------------|--------------------|
| Total                  | 776  | 1,181 | 703  | 973  | 972  | 950  |