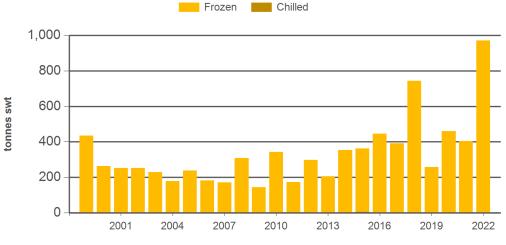

akes no representations as to the accuracy of any information or advice contained in this publication and excludes all liability, whether in contract, tort (including negligence or breach of statutory duty) or otherwise as a result of reliance by any person on such information or advice. All use of MLA publications, reports and information is subject to MLA's Market Report and Information Terms of Use. Please read our terms of use carefully and ensure you are familiar with its content <u>- click here for MLA's terms of use</u>.



## Australian sheepmeat exports to Korea

Monthly trade summary March 2022



Monthly mutton exports to Korea



Source: DAWR, Prepared by MLA

#### Year-to-March lamb exports to Korea



Source: DAWR, Prepared by MLA

#### Year-to-March mutton exports to Korea



Source: DAWR, Prepared by MLA



# Australian sheepmeat exports to KoreaMARKETMonthly trade summaryINFORMATIONMarch 2022

#### Historical sheepmeat exports - Calendar year totals

| Volume<br>(tonnes swt) | 2007 | 2008  | 2009 | 2010 | 2011 | 2012 | 2013 | 2014  | 2015  | 2016  | 2017   | 2018   | 2019   | 2020   | 2021   | 2022<br>YTD | Y-O-Y<br>%<br>chg. |
|------------------------|------|-------|------|------|------|------|------|-------|-------|-------|--------|--------|--------|--------|--------|-------------|--------------------|
| Total                  | 776  | 1,181 | 703  | 973  | 972  | 950  | 991  | 6,114 | 6,126 | 1,723 | 14,235 | 16,172 | 15,059 | 16,275 | 16,104 | 5,013       | 42                 |
| Lamb                   | 0    | 0     | 0    | 0    | 0    | 0    | 0