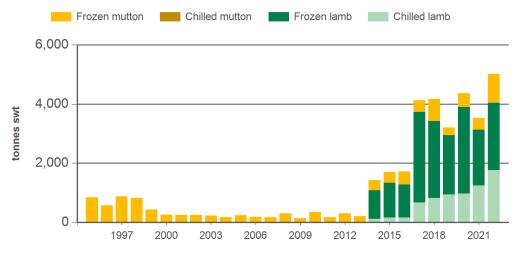

#### Historical sheepmeat exports - Calendar year totals

| Volume<br>(tonnes swt) | 2007 | 2008  | 2009 | 2010 | 2011 | 2012 | 2013 | 2014  | 2015  | 2016  | 2017   | 2018   | 2019   | 2020   | 2021   | 2022<br>YTD | Y-O-Y<br>%<br>chg. |
|------------------------|------|-------|------|------|------|------|------|-------|-------|-------|--------|--------|--------|--------|--------|-------------|--------------------|
| Total                  | 776  | 1,181 | 703  | 973  | 972  | 950  | 991  | 6,114 | 6,126 | 1,723 | 14,235 | 16,172 | 15,059 | 16,275 | 16,104 | 5,013       | 42                 |
| Lamb                   | 0    | 0     | 0    | 0    | 0    | 0    | 0    | 4,837 | 4,829 | 1,277 | 12,777 | 14,076 | 13,230 | 14,616 | 14,334 | 4,042       | 29                 |
| Mutton                 | 776  | 1,181 | 703  | 973  | 972  | 950  | 991  | 1,277 | 1,298 | 447   | 1,458  | 2,096  | 1,829  | 1,659  | 1,771  | 971         | 140                |