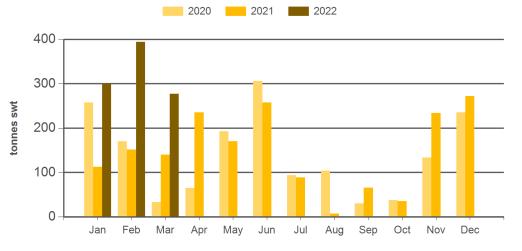

## Australian sheepmeat exports to Korea

Monthly trade summary March 2022

Monthly mutton exports to Korea

Source: DAWR, Prepared by MLA