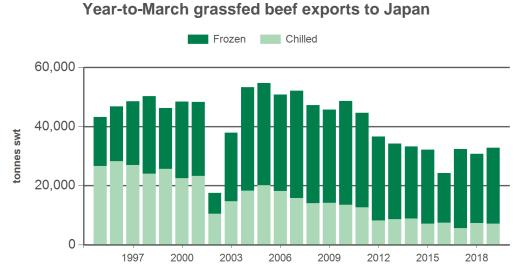

### Monthly grassfed beef exports to Japan

Source: ABS, Prepared by MLA

# **Australian beef exports to Japan** Monthly trade summary March 2019

Year-to-March grainfed beef exports to Japan

Source: DAWR, Prepared by MLA

Source: DAWR, Prepared by MLA

| Volume<br>(tonnes swt) | 2004    | 2005    | 2006    | 2007    | 2008    | 2009    | 2010    | 2011    | 2012    | 2013    | 2014    | 2015    | 2016    | 2017    | 2018    | 2019<br>YTD | Y-O-Y<br>%<br>chg. |
|------------------------|---------|---------|---------|---------|---------|---------|---------|---------|---------|---------|---------|---------|---------|---------|---------|-------------|--------------------|
| Total                  | 393,471 | 405,085 | 405,796 | 377,866 | 364,304 | 356,569 | 356,213 | 342,188 | 308,540 | 288,796 | 293,780 | 285,224 | 264,325 | 292,364 | 315,891 | 65,737      | -2                 |
| Grainfed               | 172,161 | 192,774 | 190,115 | 171,452 | 149,184 | 155,189 | 154,363 | 141,457 | 124,101 | 116,383 | 130,646 | 139,685 | 129,005 | 142,057 | 153,225 | 32,958      | -8                 |
| Grassfed               | 221,310 | 212,311 | 215,681 | 206,413 | 215,120 | 201,380 | 201,850 | 200,731 | 184,439 | 172,412 | 163,133 | 145,540 | 135,320 | 150,308 | 162,666 | 32,779      | 7                  |