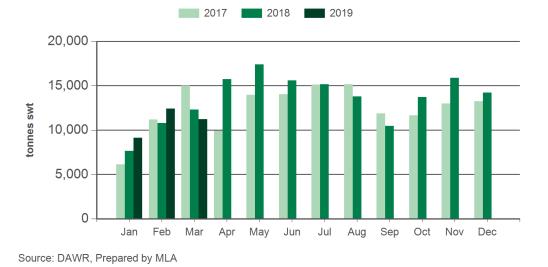

Livestock Australia Limited, 2016. ABN 39 081 678 364. MLA makes no representations as to the accuracy of any information or advice contained in this publication and excludes all liability, whether in contract, tort (including negligence or breach of statutory duty) or otherwise as a result of reliance by any person on such information or advice. All use of MLA publications, reports and information is subject to MLA's Market Report and Information Terms of Use. Please read our terms of use carefully and ensure you are familiar with its content <u>- click here for MLA's terms of use</u>.



# Australian beef exports to Japan Monthly trade summary March 2019



volume Year-to-February beef exports to Japan - value



Source: DAWR, Prepared by MLA

### Monthly grassfed beef exports to Japan



Source: ABS, Prepared by MLA

## Monthly grainfed beef exports to Japan



Source: DAWR, Prepared by MLA



# **Australian beef exports to Japan** Monthly trade summary March 2019



Year-to-March grainfed beef exports to Japan



Source: DAWR, Prepared by MLA

Source: DAWR, Prepared by MLA

| Volume<br>(tonnes swt) | 2004    | 2005    | 2006    | 2007    | 2008    | 2009    | 2010    | 2011    | 2012    | 2013    | 2014    | 2015    | 2016    | 2017    | 2018    | 2019<br>YTD | Y-O-Y<br>%<br>chg. |
|------------------------|---------|---------|---------|---------|---------|---------|---------|---------|---------|---------|---------|---------|---------|---------|---------|-------------|--------------------|
| Total                  | 393,471 | 405,085 | 405,796 | 377,866 | 364,304 | 356,