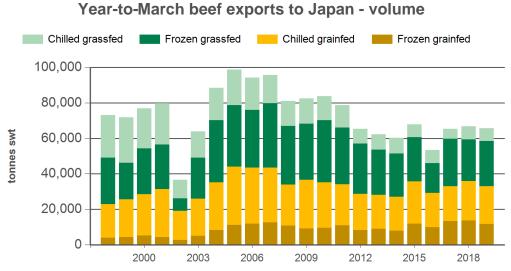

# **Australian beef exports to Japan** Monthly trade summary March 2019

Year-to-March grainfed beef exports to Japan

Source: DAWR, Prepared by MLA

Source: DAWR, Prepared by MLA

| Volume<br>(tonnes swt) | 2004    | 2005    | 2006    | 2007    | 2008    | 2009    | 2010    | 2011    | 2012    | 2013    | 2014    | 2015    | 2016    | 2017    | 2018    | 2019<br>YTD | Y-O-Y<br>%<br>chg. |
|------------------------|---------|---------|---------|---------|---------|---------|---------|---------|---------|---------|---------|---------|---------|---------|---------|-------------|--------------------|
| Total                  | 393,471 | 405,085 | 405,796 | 377,866 | 364,304 | 356,569 | 356,213 | 342,188 | 308,540 | 288,796 | 293,780 | 285,224 | 264,325 | 292,364 | 315,891 | 65,737      | -2                 |
| Grainfed               | 172,161 | 192,774 | 190,115 | 171,452 | 149,184 | 155,189 | 154,363 | 141,457 | 124,101 | 116,383 | 130,646 | 139,685 | 129,005 | 142,057 | 153,225 | 32,958      | -8                 |
| Grassfed               | 221,310 | 212,311 | 215,681 | 206,413 | 215,120 | 201,380 | 201,850 | 200,731 | 184,439 | 172,412 | 163,133 | 145,540 | 135,320 | 150,308 | 162,666 | 32,779      | 7                  |