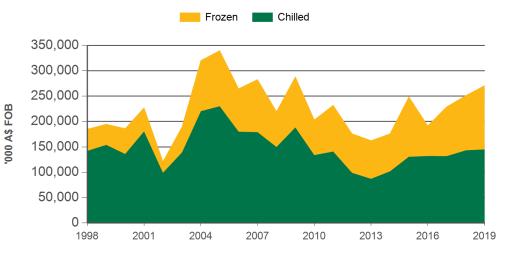

# Australian beef exports to Japan Monthly trade summary March 2019

volume Year-to-February beef exports to Japan - value

Source: DAWR, Prepared by MLA