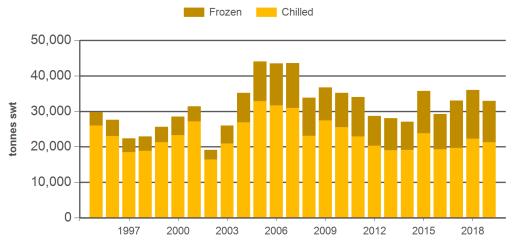

## Monthly grainfed beef exports to Japan

Source: DAWR, Prepared by MLA

# **Australian beef exports to Japan** Monthly trade summary March 2019

Year-to-March grainfed beef exports to Japan

Source: DAWR, Prepared by MLA

Source: DAWR, Prepared by MLA

| Volume<br>(tonnes swt) | 2004    | 2005    | 2006    | 2007    | 2008    | 2009    | 2010    | 2011    | 2012    | 2013    | 2014    | 2015    | 2016    | 2017    | 2018    | 2019<br>YTD | Y-O-Y<br>%<br>chg. |
|------------------------|---------|---------|---------|---------|---------|---------|---------|---------|---------|---------|---------|---------|---------|---------|---------|-------------|--------------------|
| Total                  | 393,471 | 405,085 | 405,796 | 377,866 | 364,304 | 356,569 | 356,213 | 342,188 | 308,540 | 288,796 | 293,780 | 285,224 | 264,325 | 292,364 | 315,891 | 65,737      | -2                 |
| Grainfed               | 172,161 | 192,774 | 190,115 | 171,452 | 149,184 | 155,189 | 154,363 | 141,457 | 124,101 | 116,383 | 130,646 | 139,685 | 129,005 | 142,057 | 153,225 | 32,958      | -8                 |
| Grassfed               | 221,310 | 212,311 | 215,681 | 206,413 | 215,120 | 201,380 | 201,850 | 200,731 | 184,439 | 172,412 | 163,133 | 145,540 | 135,320 | 150,308 | 162,666 | 32,779      | 7                  |