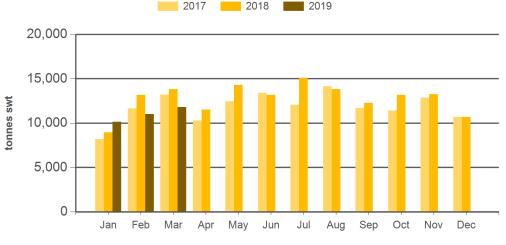

ntations as to the accuracy of any information or advice contained in this publication and excludes all liability, whether in contract, tort (including negligence or breach of statutory duty) or otherwise as a result of reliance by any person on such information or advice. All use of MLA publications, reports and information is subject to MLA's Market Report and Information Terms of Use. Please read our terms of use carefully and ensure you are familiar with its content <u>- click here for MLA's terms of use</u>.



# Australian beef exports to Japan Monthly trade summary March 2019



volume Year-to-February beef exports to Japan - value



Source: DAWR, Prepared by MLA

### Monthly grassfed beef exports to Japan



Source: ABS, Prepared by MLA

## Monthly grainfed beef exports to Japan



Source: DAWR, Prepared by MLA



# **Australian beef exports to Japan** Monthly trade summary March 2019



Year-to-March grainfed beef exports to Japan



Source: DAWR, Prepared by MLA

Source: DAWR, Prepared by MLA

| Volume<br>(tonnes swt) | 2004    | 2005    | 2006    | 2007    | 2008    | 2009    | 2010    | 2011    | 2012    | 2013    | 2014    | 2015    | 2016    | 2017    | 2018    | 2019<br>YTD | Y-O-Y<br>%<br>chg. |
|------------------------|---------|---------|---------|---------|---------|---------|---------|---------|---------|---------|---------|---------|---------|---------|---------|-------------|--------------------|
| Total                  | 393,471 | 405,085 | 405,796 | 377,866 | 364,304 | 356,569 | 356,213 | 342,188 | 308,540 | 288,796 | 293,780 | 285,224 | 264,325 |