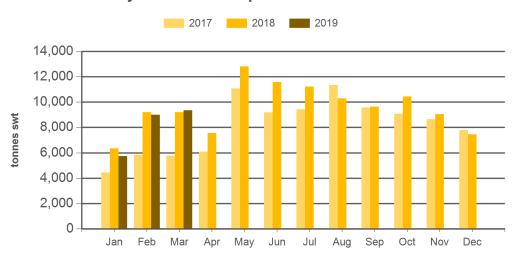

#### Monthly frozen beef exports to South East Asia

Source: DAWR, Prepared by MLA

Prepared by MLA on: 9/04/2019 12:17:56 PM Page 2 of 5