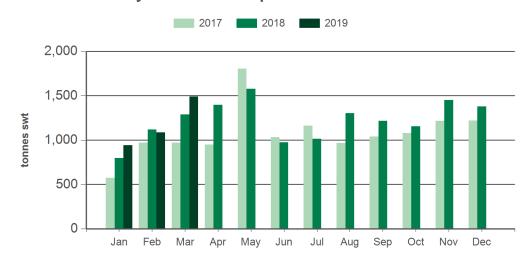

#### Monthly chilled beef exports to South East Asia

Source: DAWR, Prepared by MLA

Source: xe.com, Prepared by MLA