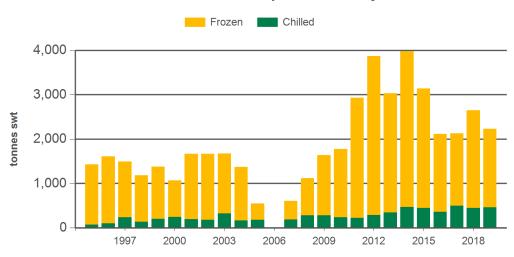

#### Year-to-March beef exports to the Philippines

Source: DAWR, Prepared by MLA

Prepared by MLA on: 9/04/2019 12:17:56 PM Page 3 of 5