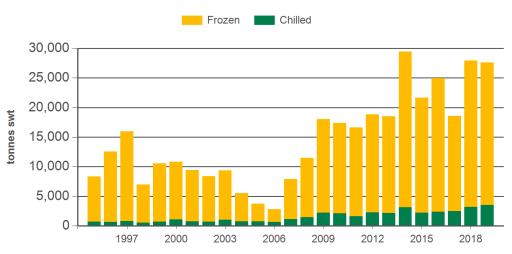

## Year-to-March beef exports to South East Asia

Source: DAWR, Prepared by MLA

### Historical beef exports - Calendar year totals

| Volume<br>(tonnes swt) | 2004   | 2005   | 2006   | 2007   | 2008   | 2009   | 2010   | 2011   | 2012   | 2013    | 2014    | 2015   | 2016    | 2017    | 2018    |
|------------------------|--------|--------|--------|--------|--------|--------|--------|--------|--------|---------|---------|--------|---------|---------|---------|
| Total                  | 17,349 | 17,189 | 21,313 | 41,233 | 63,862 | 87,069 | 90,277 | 89,351 | 88,036 | 100,461 | 119,939 | 96,271 | 119,879 | 111,219 | 129,387 |
| Indonesia              | 7,127  | 8,762  | 12,153 | 26,788 | 33,018 | 51,815 | 48,436 | 39,590 | 27,097 | 39,418  | 53,140  | 39,134 | 61,676  | 49,698  | 57,349  |
| Philippines            | 2,071  | 2,951  | 1,937  | 3,416  | 14,143 | 16,960 | 19,205 | 20,998 | 25,718 | 26,992  | 34,352  | 25,352 | 29,431  | 33,267  | 36,788  |
| Malaysia               | 4,795  | 2,348  | 2,031  | 3,303  | 6,183  | 8,027  | 11,701 | 14,436 | 15,544 | 15,935  | 13,105  | 12,344 | 10,391  | 10,631  | 10,840  |
| Singapore              | 2,089  | 1,893  | 3,205  | 5,534  | 8,061  | 7,472  | 7,622  | 9,659  | 14,087 | 10,564  | 10,094  | 8,767  | 6,967   | 5,772   | 6,109   |
| Thailand               | 1,013  | 984    | 1,391  | 1,541  | 1,426  | 1,595  | 1,834  | 2,499  | 2,789  | 4,263   | 5,422   | 5,897  | 5,565   | 5,903   | 6,381   |
| Vietnam                | 235    | 228    | 371    | 499    | 764    | 926    | 977    | 1,475  | 2,212  | 2,278   | 2,902   | 3,721  | 4,942   | 5,051   | 10,795  |
| Other                  | 18     | 23     | 225    | 152    | 266    | 273    | 502    | 694    | 588    | 1,010   | 924     | 1,055  | 908     | 898     | 1,126   |