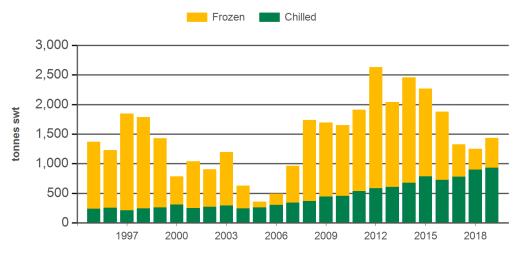

#### Monthly chilled beef exports to South East Asia

Source: DAWR, Prepared by MLA

Source: xe.com, Prepared by MLA