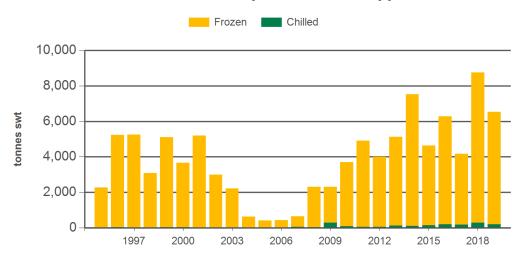

amiliar with its content - click here for MLA's terms of use.



## **Australian beef exports to South East Asia**

Monthly trade summary March 2019

## Year-to-March beef exports to South East Asia



Source: DAWR, Prepared by MLA

#### Monthly chilled beef exports to South East Asia



Source: DAWR, Prepared by MLA



Source: xe.com, Prepared by MLA

#### Monthly frozen beef exports to South East Asia



Source: DAWR, Prepared by MLA

Prepared by MLA on: 9/04/2019 12:17:56 PM Page 2 of 5



# **Australian beef exports to South East Asia**

Monthly trade summary March 2019

## Year-to-March beef exports to South East Asia



Source: DAWR, Prepared by MLA

#### Year-to-March beef exports to the Indonesia



Source: DAWR, Prepared by MLA

#### Year-to-March beef exports to the Philippines



Source: DAWR, Prepared by MLA

Prepared by MLA on: 9/04/2019 12:17:56 PM Page 3 of 5



## **Australian beef exports to South East Asia**

Monthly trade summary March 2019

### Year-to-March beef exports to Malaysia



Source: DAWR, Prepared by MLA

### Year-to-March beef exports to Indonesia



Source: DAWR, Prepared by MLA

### Year-to-March beef exports to Singapore



Source: DAWR, Prepared by MLA



Prepared by MLA on: 9/04/2019 12:17:56 PM Page 4 of 5



## Australian beef exports to South East Asia Monthly trade summary March 2019

### Historical beef exports - Calendar year totals

| Volume<br>(tonnes swt) | 2004   | 2005   | 2006   | 2007   | 2008   | 2009   | 2010   | 2011   | 2012   | 2013    | 2014    | 2015   | 2016    | 2017    | 2018    |
|------------------------|--------