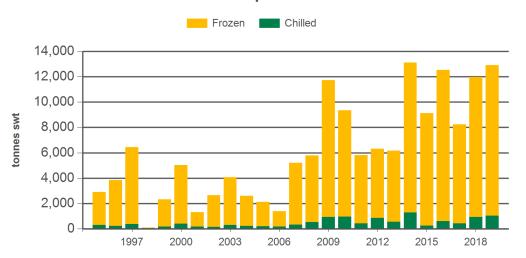

#### Monthly frozen beef exports to South East Asia

Source: DAWR, Prepared by MLA

Prepared by MLA on: 9/04/2019 12:17:56 PM Page 2 of 5