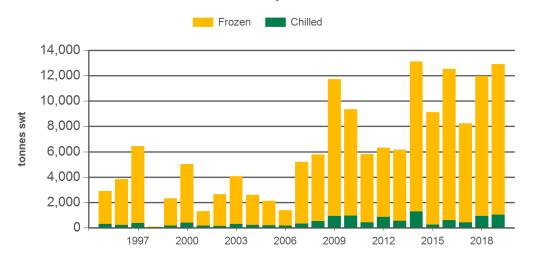

#### Monthly frozen beef exports to South East Asia

Source: DAWR, Prepared by MLA

Prepared by MLA on: 9/04/2019 12:17:56 PM Page 2 of 5