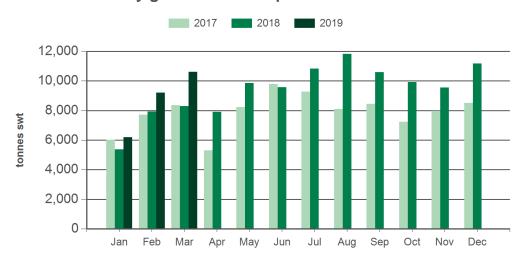

#### Monthly grassfed beef exports to South Korea

Source: DAWR, Prepared by MLA