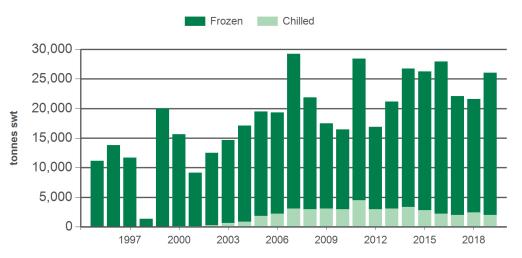

# Year-to-March grassfed beef exports to South Korea

## Year-to-March grainfed beef exports to South Korea

Source: DAWR, Prepared by MLA

## Historical beef exports - Calendar year totals

Source: DAWR, Prepared by MLA

| Volume<br>(tonnes swt) | 2004   | 2005    | 2006    | 2007    | 2008    | 2009    | 2010    | 2011    | 2012    | 2013    | 2014    | 2015    | 2016    | 2017    | 2018    |
|------------------------|--------|---------|---------|---------|---------|---------|---------|---------|---------|---------|---------|---------|---------|---------|---------|
| Total                  | 93,310 | 106,444 | 149,663 | 148,933 | 127,207 | 115,482 | 124,161 | 146,347 | 125,957 | 144,365 | 150,918 | 166,588 | 179,854 | 148,552 | 170,373 |
| Grainfed               | 11,010 | 23,594  | 41,205  | 41,526  | 31,581  | 27,157  | 34,151  | 38,762  | 31,332  | 31,020  | 35,640  | 44,203  | 55,756  | 53,564  | 57,598  |
| Grassfed               | 82,300 | 82,850  | 108,458 | 107,407 | 95,626  | 88,325  | 90,009  | 107,585 | 94,625  | 113,345 | 115,278 | 122,385 | 124,098 | 94,987  | 112,775 |