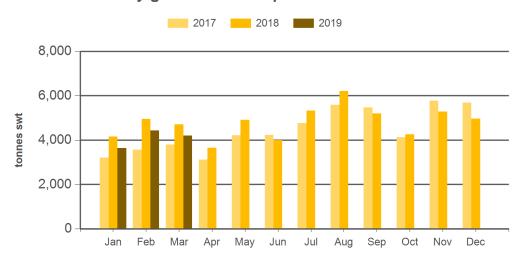

#### Monthly grainfed beef exports to South Korea

Source: DAWR, Prepared by MLA

Prepared by MLA on: 9/04/2019 12:19:24 PM Page 2 of 3