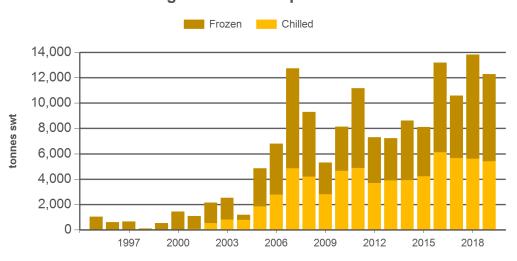

#### Monthly grassfed beef exports to South Korea

Source: DAWR, Prepared by MLA

#### Monthly grainfed beef exports to South Korea

Source: DAWR, Prepared by MLA

Prepared by MLA on: 9/04/2019 12:19:24 PM Page 2 of 3