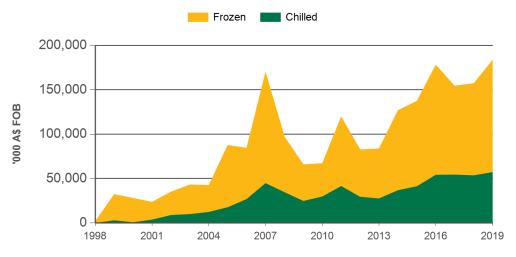

# Year-to-February beef exports to South Korea - value

Source: ABS, Prepared by MLA