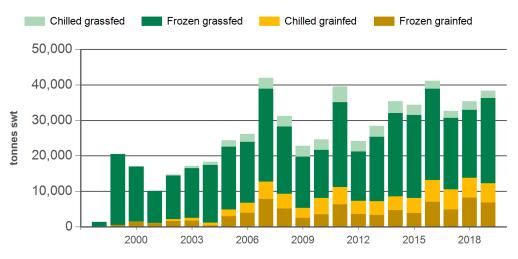

## Historical beef exports - Calendar year totals

Source: DAWR, Prepared by MLA

| Volume<br>(tonnes swt) | 2004   | 2005    | 2006    | 2007    | 2008    | 2009    | 2010    | 2011    | 2012    | 2013    | 2014    | 2015    | 2016    | 2017    | 2018    |
|------------------------|--------|---------|---------|---------|---------|---------|---------|---------|---------|---------|---------|---------|---------|---------|---------|
| Total                  | 93,310 | 106,444 | 149,663 | 148,933 | 127,207 | 115,482 | 124,161 | 146,347 | 125,957 | 144,365 | 150,918 | 166,588 | 179,854 | 148,552 | 170,373 |
| Grainfed               | 11,010 | 23,594  | 41,205  | 41,526  | 31,581  | 27,157  | 34,151  | 38,762  | 31,332  | 31,020  | 35,640  | 44,203  | 55,756  | 53,564  | 57,598  |
| Grassfed               | 82,300 | 82,850  | 108,458 | 107,407 | 95,626  | 88,325  | 90,009  | 107,585 | 94,625  | 113,345 | 115,278 | 122,385 | 124,098 | 94,987  | 112,775 |