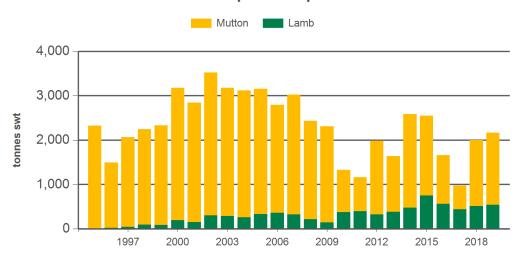

erms of use carefully and ensure you are familiar with its content - click here for MLA's terms of use.

Prepared by MLA on: 9/04/2019 1:50:07 PM Page 1 of 4



## **Australian sheepmeat exports to Greater China**

Monthly trade summary March 2019

#### Year-to-March sheepmeat exports to Greater China



Source: DAWR, Prepared by MLA

#### **Monthly lamb exports Greater China**



Source: DAWR, Prepared by MLA



Source: DAWR, Prepared by MLA

#### **Monthly mutton exports Greater China**



Source: DAWR, Prepared by MLA

Prepared by MLA on: 9/04/2019 1:50:07 PM Page 2 of 4



## **Australian sheepmeat exports to Greater China**

Monthly trade summary March 2019

#### Year-to-March sheepmeat exports to China



Source: DAWR, Prepared by MLA

#### Year-to-March sheepmeat exports to Taiwan



Source: DAWR, Prepared by MLA

#### Year-to-March sheepmeat exports to Hong Kong



Source: DAWR, Prepared by MLA



Prepared by MLA on: 9/04/2019 1:50:07 PM Page 3 of 4



## **Australian sheepmeat exports to Greater China**Monthly trade summary

Monthly trade summary March 2019

#### Historical sheepmeat exports - Calendar year totals

| Volume<br>(tonnes swt) | 2005   | 2006   | 2007   | 2008   | 2009   | 2010   | 2011   | 2012   | 2013    | 2014    | 2015   | 2016   | 2017   | 2018    |
|------------------------|--------|--------|--------|--------|--------|--------|--------|--------|---------|---------|--------|--------|--------|---------|
| Total                  | 27,109 | 25,792 | 29,175 | 32,479 | 42,923 | 37,510 | 38,753 | 56,754 | 120,086 | 113,531 | 71,771 | 66,507 | 94,919 |