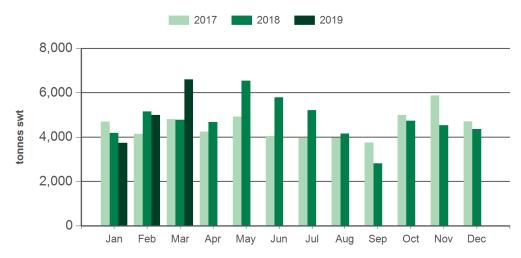

#### **Monthly lamb exports Greater China**

Source: DAWR, Prepared by MLA

Source: DAWR, Prepared by MLA