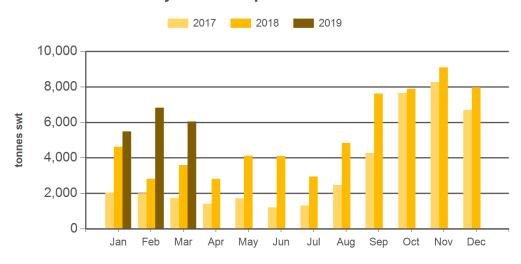

#### **Monthly mutton exports Greater China**

Source: DAWR, Prepared by MLA

Prepared by MLA on: 9/04/2019 1:50:07 PM Page 2 of 4