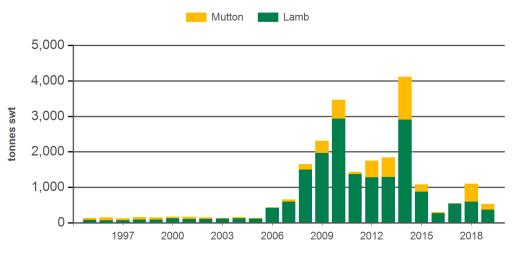

#### Year-to-March sheepmeat exports to Hong Kong

Source: DAWR, Prepared by MLA

Prepared by MLA on: 9/04/2019 1:50:07 PM Page 3 of 4