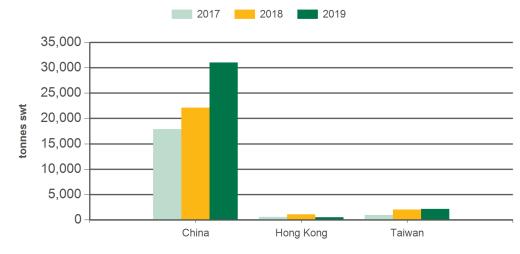

#### Year-to-March sheepmeat exports to Greater China

Source: DAWR, Prepared by MLA