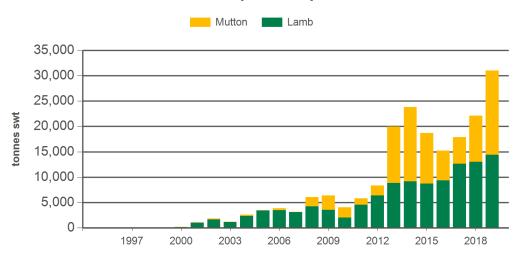

#### Year-to-March sheepmeat exports to Greater China

Source: DAWR, Prepared by MLA

#### Historical sheepmeat exports - Calendar year totals

| Volume<br>(tonnes swt) | 2005   | 2006   | 2007   | 2008   | 2009   | 2010   | 2011   | 2012   | 2013    | 2014    | 2015   | 2016   | 2017   | 2018    |
|------------------------|--------|--------|--------|--------|--------|--------|--------|--------|---------|---------|--------|--------|--------|---------|
| Total                  | 27,109 | 25,792 | 29,175 | 32,479 | 42,923 | 37,510 | 38,753 | 56,754 | 120,086 | 113,531 | 71,771 | 66,507 | 94,919 | 119,363 |
| China                  | 13,881 | 12,567 | 16,146 | 18,303 | 22,373 | 22,438 | 26,307 | 45,874 | 97,423  | 88,905  | 60,220 | 59,449 | 83,195 | 107,856 |
| Hong Kong              | 634    | 2,649  | 4,219  | 5,918  | 11,378 | 8,875  | 6,675  | 4,399  | 14,180  | 12,970  | 1,879  | 1,264  | 5,932  | 3,467   |
| Taiwan                 | 12,584 | 10,576 | 8,807  | 8,258  | 9,172  | 6,188  | 5,770  | 6,482  | 8,483   | 11,656  | 9,672  | 5,793  | 5,792  | 8,039   |