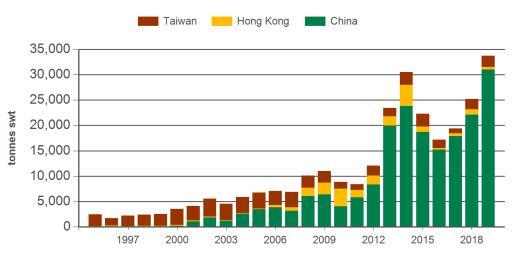

#### Historical sheepmeat exports - Calendar year totals

| Volume<br>(tonnes swt) | 2005   | 2006   | 2007   | 2008   | 2009   | 2010   | 2011   | 2012   | 2013    | 2014    | 2015   | 2016   | 2017   | 2018    |
|------------------------|--------|--------|--------|--------|--------|--------|--------|--------|---------|---------|--------|--------|--------|---------|
| Total                  | 27,109 | 25,792 | 29,175 | 32,479 | 42,923 | 37,510 | 38,753 | 56,754 | 120,086 | 113,531 | 71,771 | 66,507 | 94,919 | 119,363 |
| China                  | 13,881 | 12,567 | 16,146 | 18,303 | 22,373 | 22,438 | 26,307 | 45,874 | 97,423  | 88,905  | 60,220 | 59,449 | 83,195 | 107,856 |
| Hong Kong              | 634    | 2,649  | 4,219  | 5,918  | 11,378 | 8,875  | 6,675  | 4,399  | 14,180  | 12,970  | 1,879  | 1,264  | 5,932  | 3,467   |
| Taiwan                 | 12,584 | 10,576 | 8,807  | 8,258  | 9,172  | 6,188  | 5,770  | 6,482  | 8,483   | 11,656  | 9,672  | 5,793  | 5,792  | 8,039   |