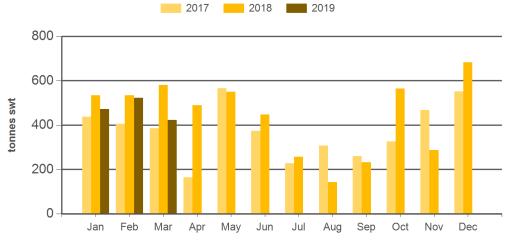

# **Australian sheepmeat exports to Japan** Monthly trade summary March 2019

Monthly mutton exports to Japan

Source: DAWR, Prepared by MLA