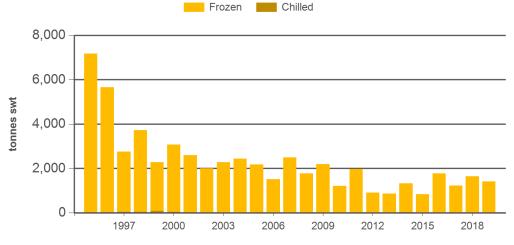

# **Australian sheepmeat exports to Japan** Monthly trade summary March 2019

Monthly mutton exports to Japan

Source: DAWR, Prepared by MLA