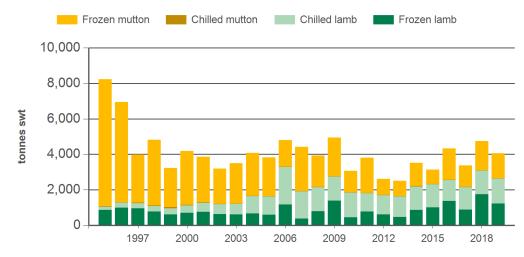

#### Year-to-March sheepmeat exports to Japan

Source: DAWR, Prepared by MLA

© Meat & Livestock Australia Limited, 2016. ABN 39 081 678 364. MLA makes no representations as to the accuracy of any information or advice contained in this publication and excludes all liability, whether in contract, tort (including negligence or breach of statutory duty) or otherwise as a result of reliance by any person on such information or advice. All use of MLA publications, reports and information is subject to MLA's Market Report and Information Terms of Use. Please read our terms of use carefully and ensure you are familiar with its content - click here for MLA's terms of use.

### Historical sheepmeat exports - Calendar year totals

| Volume<br>(tonnes swt) | 2004   | 2005   | 2006   | 2007   | 2008   | 2009   | 2010   | 2011   | 2012   | 2013   | 2014   | 2015   | 2016   | 2017   | 2018   | 2019<br>YTD | Y-O-Y<br>%<br>chg. |
|------------------------|--------|--------|--------|--------|--------|--------|--------|--------|--------|--------|--------|--------|--------|--------|--------|-------------|--------------------|
| Total                  | 15,890 | 19,129 | 18,698 | 15,498 | 16,962 | 13,939 | 11,474 | 11,885 | 10,851 | 11,484 | 15,243 | 11,711 | 13,222 | 12,820 | 15,292 | 4,052       | -15                |
| Lamb                   | 7,234  | 10,928 | 11,879 | 8,515  | 9,876  | 8,338  | 7,689  | 7,381  | 7,687  | 7,697  | 10,127 | 7,977  | 8,640  | 8,345  | 9,988  | 2,635       | -15                |
| Mutton                 | 8,656  | 8,201  | 6,819  | 6,983  | 7,086  | 5,602  | 3,785  | 4,505  | 3,164  | 3,787  | 5,116  | 3,733  | 4,582  | 4,475  | 5,304  | 1,417       | -14                |