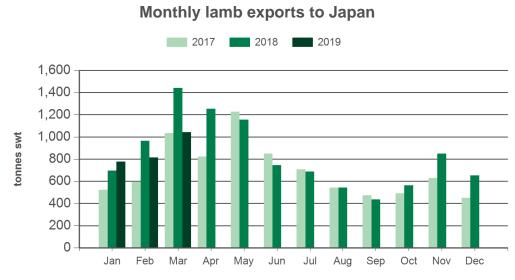

information email marketinfo@mla.com.au.

#### Year-to-March sheepmeat exports to Japan



Source: DAWR, Prepared by MLA

© Meat & Livestock Australia Limited, 2016. ABN 39 081 678 364. MLA makes no representations as to the accuracy of any information or advice contained in this publication and excludes all liability, whether in contract, tort (including negligence or breach of statutory duty) or otherwise as a result of reliance by any person on such information or advice. All use of MLA publications, reports and information is subject to MLA's Market Report and Information Terms of Use. Please read our terms of use carefully and ensure you are familiar with its content - click here for MLA's terms of use.



# **Australian sheepmeat exports to Japan** Monthly trade summary March 2019



Monthly mutton exports to Japan



Source: DAWR, Prepared by MLA

## Year-to-March lamb exports to Japan



Source: DAWR, Prepared by MLA

## Year-to-March mutton exports to Japan



Source: DAWR, Prepared by MLA



# Australian sheepmeat exports to JapanMARKETMonthly trade summaryINFORMATIONMarch 2019

### Historical sheepmeat exports - Calendar year totals

| Volume<br>(tonnes swt) | 2004   | 2005   | 2006   | 2007   | 2008   | 2009   | 2010   | 2011   | 2012   | 2013   | 2014   | 2015   | 2016   | 2017   | 2018   | 2019<br>YTD | Y-O-Y<br>%<br>chg. |
|------------------------|--------|--------|--------|--------|--------|--------|--------|--------|--------|--------|--------|--------|--------|--------|--------|-------------|--------------------|
| Total                  | 15,890 | 19,129