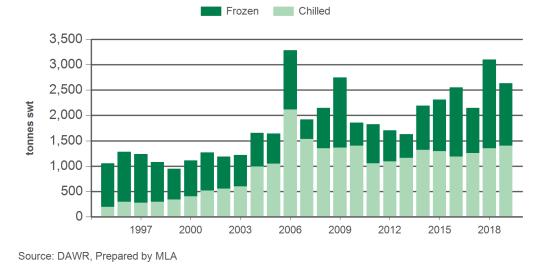

epared by MLA

© Meat & Livestock Australia Limited, 2016. ABN 39 081 678 364. MLA makes no representations as to the accuracy of any information or advice contained in this publication and excludes all liability, whether in contract, tort (including negligence or breach of statutory duty) or otherwise as a result of reliance by any person on such information or advice. All use of MLA publications, reports and information is subject to MLA's Market Report and Information Terms of Use. Please read our terms of use carefully and ensure you are familiar with its content - click here for MLA's terms of use.



# **Australian sheepmeat exports to Japan** Monthly trade summary March 2019



Monthly mutton exports to Japan



Source: DAWR, Prepared by MLA

## Year-to-March lamb exports to Japan



Source: DAWR, Prepared by MLA

## Year-to-March mutton exports to Japan



Source: DAWR, Prepared by MLA



# Australian sheepmeat exports to JapanMARKETMonthly trade summaryINFORMATIONMarch 2019

### Historical sheepmeat exports - Calendar year totals

| Volume<br>(tonnes swt) | 2004   | 2005   | 2006   | 2007   | 2008   | 2009   | 2010   | 2011   | 2012   | 2013   | 2014   | 2015   | 2016   | 2017   | 2018   | 2019<br>YTD | Y-O-Y<br>%<br>chg. |
|------------------------|--------|--------|--------|--------|--------|--------|--------|--------|--------|--------|--------|--------|--------|--------|--------|-------------|--------------------|
| Total                  | 15,890 | 19,129 | 18,698 | 15,498 | 16,962 | 13,939 | 11,474 | 11,885 | 10,851 | 11,484 | 15,243 | 11,711 | 13,222 | 12,820