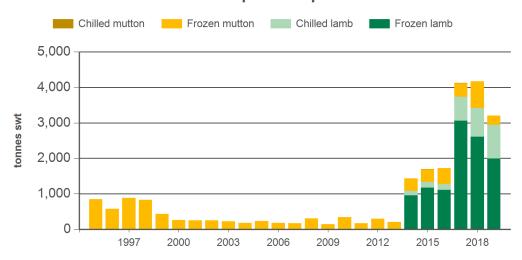

#### Year-to-March sheepmeat exports to Korea

Source: DAWR, Prepared by MLA

Prepared by MLA on: 9/04/2019 2:01:43 PM Page 1 of 3

<sup>©</sup> Meat & Livestock Australia Limited, 2016. ABN 39 081 678 364. MLA makes no representations as to the accuracy of any information or advice contained in this publication and excludes all liability, whether in contract, tort (including negligence or breach of statutory duty) or otherwise as a result of reliance by any person on such information or advice. All use of MLA publications, reports and information is subject to MLA's Market Report and Information Terms of Use. Please read our terms of use carefully and ensure you are familiar with its content - click here for MLA's terms of use.

#### Historical sheepmeat exports - Calendar year totals

| Volume<br>(tonnes swt) | 2004 | 2005 | 2006 | 2007 | 2008  | 2009 | 2010 | 2011 | 2012 | 2013 | 2014  | 2015  | 2016  | 2017   | 2018   |
|------------------------|------|------|------|------|-------|------|------|------|------|------|-------|-------|-------|--------|--------|
| Total                  | 683  | 694  | 800  | 776  | 1,181 | 703  | 973  | 972  | 950  | 991  | 6,114 | 6,126 | 1,723 | 14,235 | 16,172 |
| Lamb                   | 0    | 0    | 0    | 0    | 0     | 0    | 0    | 0    | 0    | 0    | 4,837 | 4,829 | 1,277 | 12,777 | 14,076 |
| Mutton                 | 683  | 694  | 800  | 776  | 1,181 | 703  | 973  | 972  | 950  | 991  | 1,277 | 1,298 | 447   | 1,458  | 2,096  |