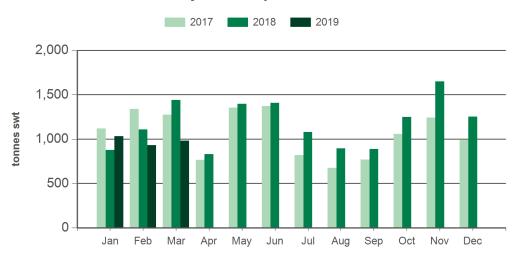

R, Prepared by MLA

Prepared by MLA on: 9/04/2019 2:01:43 PM Page 1 of 3

<sup>©</sup> Meat & Livestock Australia Limited, 2016. ABN 39 081 678 364. MLA makes no representations as to the accuracy of any information or advice contained in this publication and excludes all liability, whether in contract, tort (including negligence or breach of statutory duty) or otherwise as a result of reliance by any person on such information or advice. All use of MLA publications, reports and information is subject to MLA's Market Report and Information Terms of Use. Please read our terms of use carefully and ensure you are familiar with its content - click here for MLA's terms of use.



## **Australian sheepmeat exports to Korea**

Monthly trade summary March 2019

#### Monthly lamb exports to Korea



Source: DAWR, Prepared by MLA

#### Year-to-March lamb exports to Korea



Source: DAWR, Prepared by MLA

### Monthly mutton exports to Korea



Source: DAWR, Prepared by MLA

#### Year-to-March mutton exports to Korea



Source: DAWR, Prepared by MLA

Prepared by MLA on: 9/04/2019 2:01:43 PM Page 2 of 3



### **Australian sheepmeat exports to Korea**

# Monthly trade summary

#### Historical sheepmeat exports - Calendar year totals

| Volume<br>(tonnes swt) | 2004 | 2005 | 2006 | 2007 | 2008  | 2009 | 2010 | 2011 | 2012 | 2013 | 2014  | 2015  | 2016  | 2017   | 2018   |
|------------------------|------|------|------|------|-------|------|------|------|------|------|-------|-------|-------|--------|--------|
| Total                  | 683  | 694  | 800  | 776  | 1,181 | 703  | 973  | 97