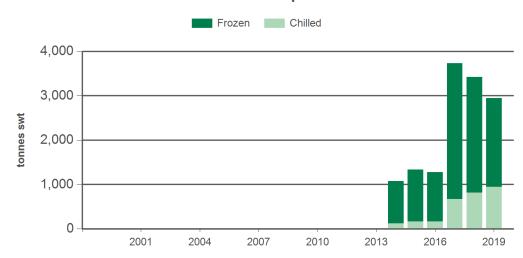

#### Year-to-March lamb exports to Korea

Source: DAWR, Prepared by MLA

#### Historical sheepmeat exports - Calendar year totals

| Volume<br>(tonnes swt) | 2004 | 2005 | 2006 | 2007 | 2008  | 2009 | 2010 | 2011 | 2012 | 2013 | 2014  | 2015  | 2016  | 2017   | 2018   |
|------------------------|------|------|------|------|-------|------|------|------|------|------|-------|-------|-------|--------|--------|
| Total                  | 683  | 694  | 800  | 776  | 1,181 | 703  | 973  | 972  | 950  | 991  | 6,114 | 6,126 | 1,723 | 14,235 | 16,172 |
| Lamb                   | 0    | 0    | 0    | 0    | 0     | 0    | 0    | 0    | 0    | 0    | 4,837 | 4,829 | 1,277 | 12,777 | 14,076 |
| Mutton                 | 683  | 694  | 800  | 776  | 1,181 | 703  | 973  | 972  | 950  | 991  | 1,277 | 1,298 | 447   | 1,458  | 2,096  |