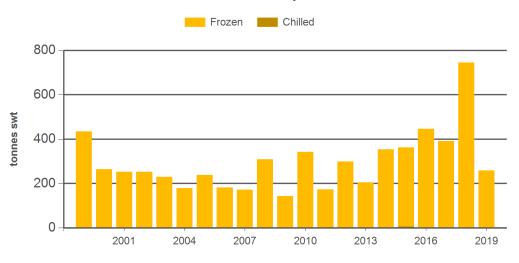

#### Year-to-March lamb exports to Korea

Source: DAWR, Prepared by MLA

#### Historical sheepmeat exports - Calendar year totals

| Volume<br>(tonnes swt) | 2004 | 2005 | 2006 | 2007 | 2008  | 2009 | 2010 | 2011 | 2012 | 2013 | 2014  | 2015  | 2016  | 2017   | 2018   |
|------------------------|------|------|------|------|-------|------|------|------|------|------|-------|-------|-------|--------|--------|
| Total                  | 683  | 694  | 800  | 776  | 1,181 | 703  | 973  | 972  | 950  | 991  | 6,114 | 6,126 | 1,723 | 14,235 | 16,172 |
| Lamb                   | 0    | 0    | 0    | 0    | 0     | 0    | 0    | 0    | 0    | 0    | 4,837 | 4,829 | 1,277 | 12,777 | 14,076 |
| Mutton                 | 683  | 694  | 800  | 776  | 1,181 | 703  | 973  | 972  | 950  | 991  | 1,277 | 1,298 | 447   | 1,458  | 2,096  |