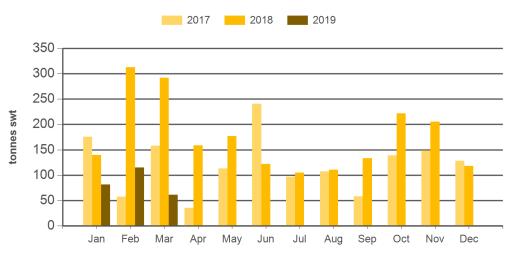

64. MLA makes no representations as to the accuracy of any information or advice contained in this publication and excludes all liability, whether in contract, tort (including negligence or breach of statutory duty) or otherwise as a result of reliance by any person on such information or advice. All use of MLA publications, reports and information is subject to MLA's Market Report and Information Terms of Use. Please read our terms of use carefully and ensure you are familiar with its content - click here for MLA's terms of use.



## **Australian sheepmeat exports to Korea**

Monthly trade summary March 2019

#### Monthly lamb exports to Korea



Source: DAWR, Prepared by MLA

#### Year-to-March lamb exports to Korea



Source: DAWR, Prepared by MLA

### Monthly mutton exports to Korea



Source: DAWR, Prepared by MLA

#### Year-to-March mutton exports to Korea



Source: DAWR, Prepared by MLA

Prepared by MLA on: 9/04/2019 2:01:43 PM Page 2 of 3



### **Australian sheepmeat exports to Korea**

# Monthly trade summary

#### Historical sheepmeat exports - Calendar year totals

| Volume<br>(tonnes swt) | 2004 | 2005 | 2006 | 2007 | 2008  | 2009 | 2010 | 2011 | 2012 | 2013 | 2014  | 2015  | 2016  | 2017   | 2018   |
|------------------------|------|------|------|------|-------|------|------|------|------|------|-------|-------|-------|--------|--------|
| Total                  | 683  | 694  | 800  | 776  | 1,181 | 703  | 973  | 972  | 950  | 991  | 6,114 | 6,126 | 1,723 | 14,235 | 16,172 |
| Lamb                   | 0    | 0    | 0    | 0    | 0     | 0    | 0    | 0    |