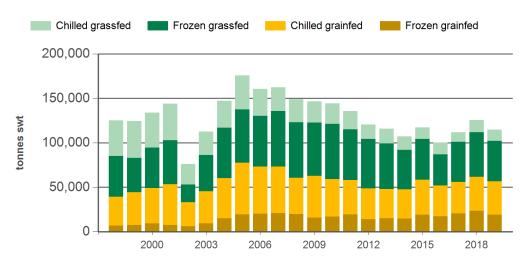

Year-to-May beef exports to Japan - volume

Year-to-April beef exports to Japan - value

Prepared by MLA on: 12/06/2019 9:44:09 AM Page 1 of 3

## 12-months ending May

|                        | Chilled                 |                    | Frozen                  |                    | Total                   |                    |  |
|------------------------|-------------------------|--------------------|-------------------------|--------------------|-------------------------|--------------------|--|
| Volume<br>(tonnes swt) | 12-months<br>ending May | Y-O-Y<br>%<br>chg. | 12-months<br>ending May | Y-O-Y<br>%<br>chg. | 12-months<br>ending May | Y-O-Y<br>%<br>chg. |  |
| Total                  | 126,971                 | 3                  | 177,938                 | -3                 | 304,909                 | -                  |  |
| Grainfed               | 94,909                  | 3                  | 53,053                  | -5                 | 147,962                 | -                  |  |
| Grassfed               | 32,061                  | 3                  | 124,886                 | -1                 | 156,947                 | -1                 |  |

#### Calendar year-to-May

| Chilled     |                    | Frozen      |                    | Total       |                    |
|-------------|--------------------|-------------|--------------------|-------------|--------------------|
| 2019<br>YTD | Y-O-Y<br>%<br>chg. | 2019<br>YTD | Y-O-Y<br>%<br>chg. | 2019<br>YTD | Y-O-Y<br>%<br>chg. |
| 50,059      | -4                 | 64,627      | -12                | 114,686     | -9                 |
| 37,513      | -2                 | 19,030      | -19                | 56,543      | -9                 |
| 12,546      | -9                 | 45,597      | -9                 | 58,143      | -9                 |