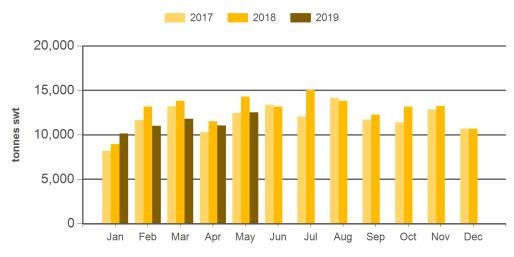

## Monthly grainfed beef exports to Japan

Source: DAWR, Prepared by MLA

Year-to-May grainfed beef exports to Japan

Prepared by MLA on: 12/06/2019 9:44:09 AM Page 2 of 3