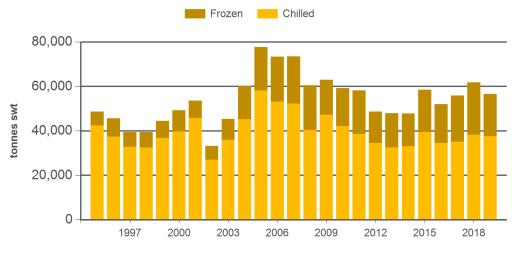

## Monthly grainfed beef exports to Japan

Source: DAWR, Prepared by MLA

Year-to-May grainfed beef exports to Japan

Prepared by MLA on: 12/06/2019 9:44:09 AM Page 2 of 3

## **Historical beef exports - Calendar year totals**

| Volume<br>(tonnes swt) | 2004    | 2005    | 2006    | 2007    | 2008    | 2009    | 2010    | 2011    | 2012    | 2013    | 2014    | 2015    | 2016    | 2017    | 2018    |
|------------------------|---------|---------|---------|---------|---------|---------|---------|---------|---------|---------|---------|---------|---------|---------|---------|
| Total                  | 393,471 | 405,085 | 405,796 | 377,866 | 364,304 | 356,569 | 356,213 | 342,188 | 308,540 | 288,796 | 293,780 | 285,224 | 264,325 | 292,364 | 315,891 |
| Grainfed               | 172,161 | 192,774 | 190,115 | 171,452 | 149,184 | 155,189 | 154,363 | 141,457 | 124,101 | 116,383 | 130,646 | 139,685 | 129,005 | 142,057 | 153,225 |
| Grassfed               | 221,310 | 212,311 | 215,681 | 206,413 | 215,120 | 201,380 | 201,850 | 200,731 | 184,439 | 172,412 | 163,133 | 145,540 | 135,320 | 150,308 | 162,666 |