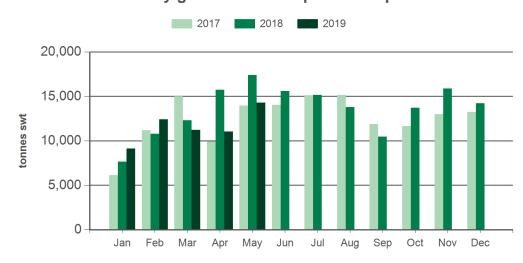

## Monthly grassfed beef exports to Japan

Source: DAWR, Prepared by MLA

Year-to-May grassfed beef exports to Japan

Source: ABS, Prepared by MLA