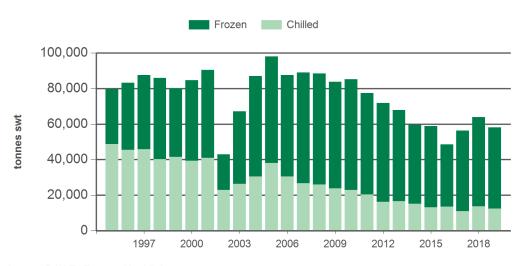

## Monthly grassfed beef exports to Japan

Source: DAWR, Prepared by MLA

Year-to-May grassfed beef exports to Japan

Source: ABS, Prepared by MLA

## **Historical beef exports - Calendar year totals**

| Volume<br>(tonnes swt) | 2004    | 2005    | 2006    | 2007    | 2008    | 2009    | 2010    | 2011    | 2012    | 2013    | 2014    | 2015    | 2016    | 2017    | 2018    |
|------------------------|---------|---------|---------|---------|---------|---------|---------|---------|---------|---------|---------|---------|---------|---------|---------|
| Total                  | 393,471 | 405,085 | 405,796 | 377,866 | 364,304 | 356,569 | 356,213 | 342,188 | 308,540 | 288,796 | 293,780 | 285,224 | 264,325 | 292,364 | 315,891 |
| Grainfed               | 172,161 | 192,774 | 190,115 | 171,452 | 149,184 | 155,189 | 154,363 | 141,457 | 124,101 | 116,383 | 130,646 | 139,685 | 129,005 | 142,057 | 153,225 |
| Grassfed               | 221,310 | 212,311 | 215,681 | 206,413 | 215,120 | 201,380 | 201,850 | 200,731 | 184,439 | 172,412 | 163,133 | 145,540 | 135,320 | 150,308 | 162,666 |