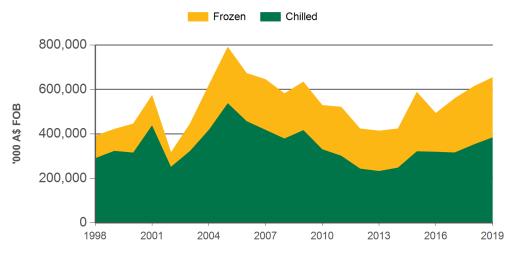

Year-to-May beef exports to Japan - volume

Year-to-April beef exports to Japan - value

Prepared by MLA on: 12/06/2019 9:44:09 AM Page 1 of 3

#### 12-months ending April

|                         | Chilled                           |     | Frozen                       |                    | Total                        |                    |  |
|-------------------------|-----------------------------------|-----|------------------------------|--------------------|------------------------------|--------------------|--|
| Value<br>('000 A\$ FOB) | 12-months Y-O-Y ending April chg. |     | 12-months<br>ending<br>April | Y-O-Y<br>%<br>chg. | 12-months<br>ending<br>April | Y-O-Y<br>%<br>chg. |  |
| Total                   | 1,295,100                         | 13  | 1,015,444                    | 13                 | 2,310,544                    | 13                 |  |
| Boneless                | 1,292,161                         | 13  | 1,009,983                    | 13                 | 2,302,144                    | 13                 |  |
| Bone-in                 | 2,879                             | 117 | 5,457                        | 53                 | 8,336                        | 70                 |  |
| Carcase                 | 61                                |     | 3                            | 163                | 64                           | 4,875              |  |

### Calendar year-to-April

| Chilled     |                    | Frozen      |                    | Total       |                    |
|-------------|--------------------|-------------|--------------------|-------------|--------------------|
| 2019<br>YTD | Y-O-Y<br>%<br>chg. | 2019<br>YTD | Y-O-Y<br>%<br>chg. | 2019<br>YTD | Y-O-Y<br>%<br>chg. |
| 385,686     | 9                  | 269,364     | 3                  | 655,051     | 7                  |
| 385,279     | 9                  | 267,695     | 3                  | 652,973     | 7                  |
| 348         | 58                 | 1,669       | 9                  | 2,017       | 15                 |
| 60          | -                  | 1           | 114                | 61          | 17,68              |