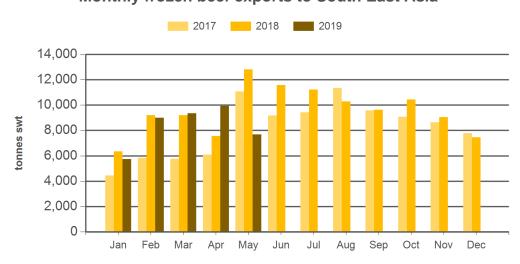

### Monthly frozen beef exports to South East Asia

Source: DAWR, Prepared by MLA

Prepared by MLA on: 5/06/2019 9:56:31 AM Page 2 of 5