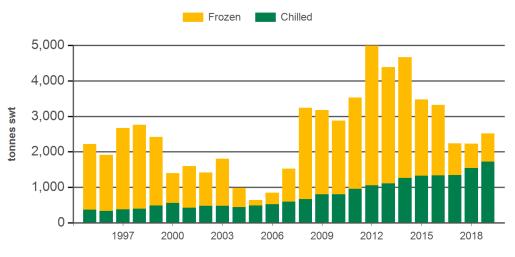

#### **Historical beef exports - Calendar year totals**

|                        |        |        | ı      |        |        |        |        |        |        | I       |         |        |         |         |         |
|------------------------|--------|--------|--------|--------|--------|--------|--------|--------|--------|---------|---------|--------|---------|---------|---------|
| Volume<br>(tonnes swt) | 2004   | 2005   | 2006   | 2007   | 2008   | 2009   | 2010   | 2011   | 2012   | 2013    | 2014    | 2015   | 2016    | 2017    | 2018    |
| Total                  | 17,349 | 17,189 | 21,313 | 41,233 | 63,862 | 87,069 | 90,277 | 89,351 | 88,036 | 100,461 | 119,939 | 96,271 | 119,879 | 111,219 | 129,387 |
| Indonesia              | 7,127  | 8,762  | 12,153 | 26,788 | 33,018 | 51,815 | 48,436 | 39,590 | 27,097 | 39,418  | 53,140  | 39,134 | 61,676  | 49,698  | 57,349  |
| Philippines            | 2,071  | 2,951  | 1,937  | 3,416  | 14,143 | 16,960 | 19,205 | 20,998 | 25,718 | 26,992  | 34,352  | 25,352 | 29,431  | 33,267  | 36,788  |
| Malaysia               | 4,795  | 2,348  | 2,031  | 3,303  | 6,183  | 8,027  | 11,701 | 14,436 | 15,544 | 15,935  | 13,105  | 12,344 | 10,391  | 10,631  | 10,840  |
| Singapore              | 2,089  | 1,893  | 3,205  | 5,534  | 8,061  | 7,472  | 7,622  | 9,659  | 14,087 | 10,564  | 10,094  | 8,767  | 6,967   | 5,772   | 6,109   |
| Thailand               | 1,013  | 984    | 1,391  | 1,541  | 1,426  | 1,595  | 1,834  | 2,499  | 2,789  | 4,263   | 5,422   | 5,897  | 5,565   | 5,903   | 6,381   |
| Vietnam                | 235    | 228    | 371    | 499    | 764    | 926    | 977    | 1,475  | 2,212  | 2,278   | 2,902   | 3,721  | 4,942   | 5,051   | 10,795  |
| Other                  | 18     | 23     | 225    | 152    | 266    | 273    | 502    | 694    | 588    | 1,010   | 924     | 1,055  | 908     | 898     | 1,126   |

#### Year-to-May beef exports to South East Asia

Source: DAWR, Prepared by MLA