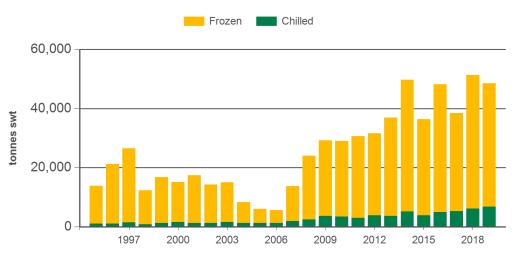

#### Year-to-May beef exports to South East Asia

Source: DAWR, Prepared by MLA

#### **Historical beef exports - Calendar year totals**

|                        |        |        | ı      |        |        |        |        |        |        | I       |         |        |         |         |         |
|------------------------|--------|--------|--------|--------|--------|--------|--------|--------|--------|---------|---------|--------|---------|---------|---------|
| Volume<br>(tonnes swt) | 2004   | 2005   | 2006   | 2007   | 2008   | 2009   | 2010   | 2011   | 2012   | 2013    | 2014    | 2015   | 2016    | 2017    | 2018    |
| Total                  | 17,349 | 17,189 | 21,313 | 41,233 | 63,862 | 87,069 | 90,277 | 89,351 | 88,036 | 100,461 | 119,939 | 96,271 | 119,879 | 111,219 | 129,387 |
| Indonesia              | 7,127  | 8,762  | 12,153 | 26,788 | 33,018 | 51,815 | 48,436 | 39,590 | 27,097 | 39,418  | 53,140  | 39,134 | 61,676  | 49,698  | 57,349  |
| Philippines            | 2,071  | 2,951  | 1,937  | 3,416  | 14,143 | 16,960 | 19,205 | 20,998 | 25,718 | 26,992  | 34,352  | 25,352 | 29,431  | 33,267  | 36,788  |
| Malaysia               | 4,795  | 2,348  | 2,031  | 3,303  | 6,183  | 8,027  | 11,701 | 14,436 | 15,544 | 15,935  | 13,105  | 12,344 | 10,391  | 10,631  | 10,840  |
| Singapore              | 2,089  | 1,893  | 3,205  | 5,534  | 8,061  | 7,472  | 7,622  | 9,659  | 14,087 | 10,564  | 10,094  | 8,767  | 6,967   | 5,772   | 6,109   |
| Thailand               | 1,013  | 984    | 1,391  | 1,541  | 1,426  | 1,595  | 1,834  | 2,499  | 2,789  | 4,263   | 5,422   | 5,897  | 5,565   | 5,903   | 6,381   |
| Vietnam                | 235    | 228    | 371    | 499    | 764    | 926    | 977    | 1,475  | 2,212  | 2,278   | 2,902   | 3,721  | 4,942   | 5,051   | 10,795  |
| Other                  | 18     | 23     | 225    | 152    | 266    | 273    | 502    | 694    | 588    | 1,010   | 924     | 1,055  | 908     | 898     | 1,126   |