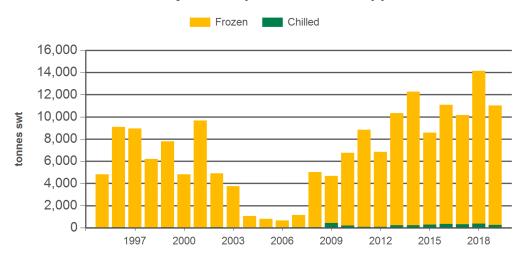

### Monthly chilled beef exports to South East Asia

Source: DAWR, Prepared by MLA

Source: xe.com, Prepared by MLA