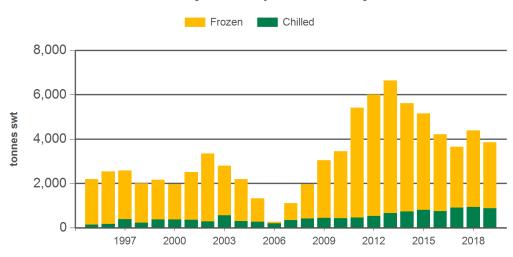

### Monthly frozen beef exports to South East Asia

Source: DAWR, Prepared by MLA

Prepared by MLA on: 5/06/2019 9:56:31 AM Page 2 of 5