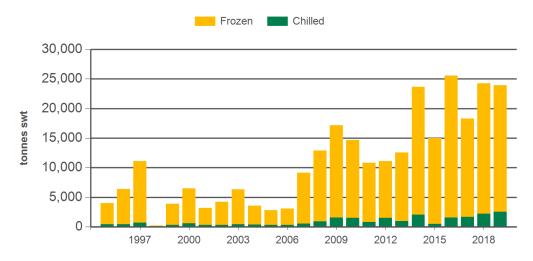

#### Year-to-May beef exports to the Indonesia

Source: DAWR, Prepared by MLA

#### Year-to-May beef exports to Indonesia

Source: DAWR, Prepared by MLA