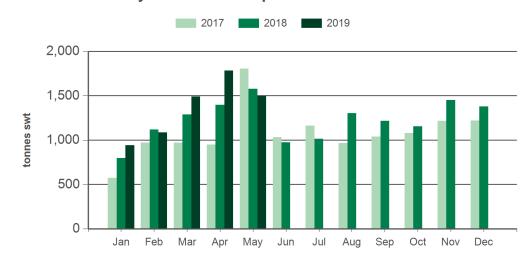

### Monthly chilled beef exports to South East Asia

Source: DAWR, Prepared by MLA

Source: xe.com, Prepared by MLA