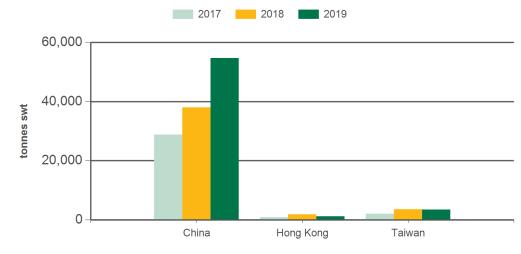

## Year-to-May sheepmeat exports to Greater China

Source: DAWR, Prepared by MLA

## Year-to-May sheepmeat exports to China

Source: DAWR, Prepared by MLA