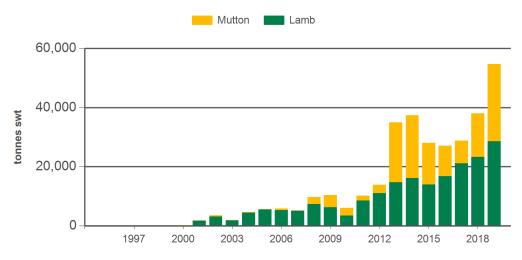

## Year-to-May sheepmeat exports to China

Source: DAWR, Prepared by MLA

### Historical sheepmeat exports - Calendar year totals

| Volume<br>(tonnes swt) | 2005   | 2006   | 2007   | 2008   | 2009   | 2010   | 2011   | 2012   | 2013    | 2014    | 2015   | 2016   | 2017   | 2018    |
|------------------------|--------|--------|--------|--------|--------|--------|--------|--------|---------|---------|--------|--------|--------|---------|
| Total                  | 27,109 | 25,792 | 29,175 | 32,479 | 42,923 | 37,510 | 38,753 | 56,754 | 120,086 | 113,531 | 71,771 | 66,507 | 94,919 | 119,363 |
| China                  | 13,881 | 12,567 | 16,146 | 18,303 | 22,373 | 22,438 | 26,307 | 45,874 | 97,423  | 88,905  | 60,220 | 59,449 | 83,195 | 107,856 |
| Hong Kong              | 634    | 2,649  | 4,219  | 5,918  | 11,378 | 8,875  | 6,675  | 4,399  | 14,180  | 12,970  | 1,879  | 1,264  | 5,932  | 3,467   |
| Taiwan                 | 12,584 | 10,576 | 8,807  | 8,258  | 9,172  | 6,188  | 5,770  | 6,482  | 8,483   | 11,656  | 9,672  | 5,793  | 5,792  | 8,039   |