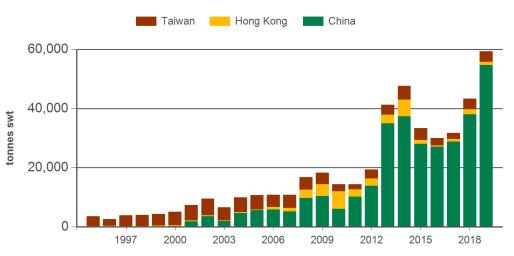

### Historical sheepmeat exports - Calendar year totals

| Volume<br>(tonnes swt) | 2005   | 2006   | 2007   | 2008   | 2009   | 2010   | 2011   | 2012   | 2013    | 2014    | 2015   | 2016   | 2017   | 2018    |
|------------------------|--------|--------|--------|--------|--------|--------|--------|--------|---------|---------|--------|--------|--------|---------|
| Total                  | 27,109 | 25,792 | 29,175 | 32,479 | 42,923 | 37,510 | 38,753 | 56,754 | 120,086 | 113,531 | 71,771 | 66,507 | 94,919 | 119,363 |
| China                  | 13,881 | 12,567 | 16,146 | 18,303 | 22,373 | 22,438 | 26,307 | 45,874 | 97,423  | 88,905  | 60,220 | 59,449 | 83,195 | 107,856 |
| Hong Kong              | 634    | 2,649  | 4,219  | 5,918  | 11,378 | 8,875  | 6,675  | 4,399  | 14,180  | 12,970  | 1,879  | 1,264  | 5,932  | 3,467   |
| Taiwan                 | 12,584 | 10,576 | 8,807  | 8,258  | 9,172  | 6,188  | 5,770  | 6,482  | 8,483   | 11,656  | 9,672  | 5,793  | 5,792  | 8,039   |