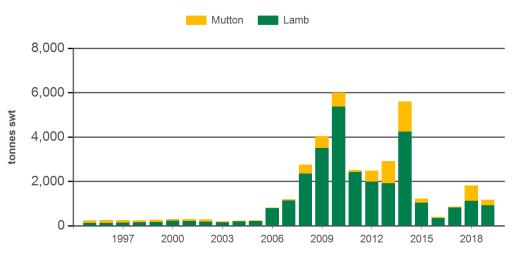

## Year-to-May sheepmeat exports to Hong Kong

Source: DAWR, Prepared by MLA

Prepared by MLA on: 5/06/2019 10:40:59 AM Page 3 of 4

### Historical sheepmeat exports - Calendar year totals

| Volume<br>(tonnes swt) | 2005   | 2006   | 2007   | 2008   | 2009   | 2010   | 2011   | 2012   | 2013    | 2014    | 2015   | 2016   | 2017   | 2018    |
|------------------------|--------|--------|--------|--------|--------|--------|--------|--------|---------|---------|--------|--------|--------|---------|
| Total                  | 27,109 | 25,792 | 29,175 | 32,479 | 42,923 | 37,510 | 38,753 | 56,754 | 120,086 | 113,531 | 71,771 | 66,507 | 94,919 | 119,363 |
| China                  | 13,881 | 12,567 | 16,146 | 18,303 | 22,373 | 22,438 | 26,307 | 45,874 | 97,423  | 88,905  | 60,220 | 59,449 | 83,195 | 107,856 |
| Hong Kong              | 634    | 2,649  | 4,219  | 5,918  | 11,378 | 8,875  | 6,675  | 4,399  | 14,180  | 12,970  | 1,879  | 1,264  | 5,932  | 3,467   |
| Taiwan                 | 12,584 | 10,576 | 8,807  | 8,258  | 9,172  | 6,188  | 5,770  | 6,482  | 8,483   | 11,656  | 9,672  | 5,793  | 5,792  | 8,039   |