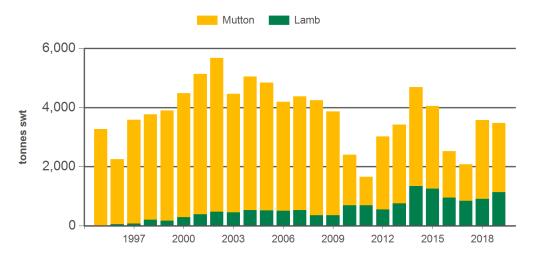

## Year-to-May sheepmeat exports to Taiwan

Source: DAWR, Prepared by MLA

### Historical sheepmeat exports - Calendar year totals

| Volume<br>(tonnes swt) | 2005   | 2006   | 2007   | 2008   | 2009   | 2010   | 2011   | 2012   | 2013    | 2014    | 2015   | 2016   | 2017   | 2018    |
|------------------------|--------|--------|--------|--------|--------|--------|--------|--------|---------|---------|--------|--------|--------|---------|
| Total                  | 27,109 | 25,792 | 29,175 | 32,479 | 42,923 | 37,510 | 38,753 | 56,754 | 120,086 | 113,531 | 71,771 | 66,507 | 94,919 | 119,363 |
| China                  | 13,881 | 12,567 | 16,146 | 18,303 | 22,373 | 22,438 | 26,307 | 45,874 | 97,423  | 88,905  | 60,220 | 59,449 | 83,195 | 107,856 |
| Hong Kong              | 634    | 2,649  | 4,219  | 5,918  | 11,378 | 8,875  | 6,675  | 4,399  | 14,180  | 12,970  | 1,879  | 1,264  | 5,932  | 3,467   |
| Taiwan                 | 12,584 | 10,576 | 8,807  | 8,258  | 9,172  | 6,188  | 5,770  | 6,482  | 8,483   | 11,656  | 9,672  | 5,793  | 5,792  | 8,039   |