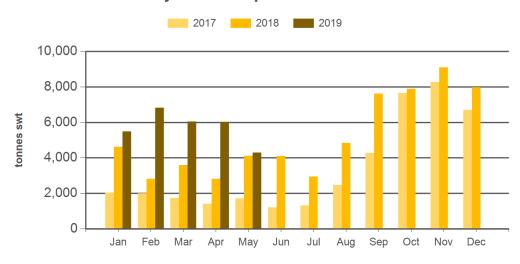

#### **Monthly mutton exports Greater China**

Source: DAWR, Prepared by MLA

Prepared by MLA on: 5/06/2019 10:40:59 AM Page 2 of 4