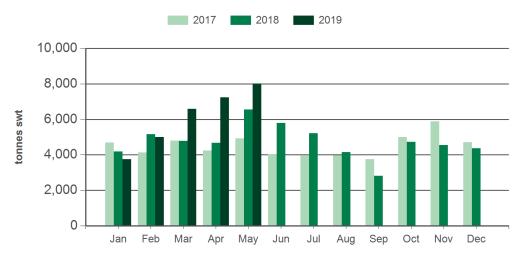

### **Monthly lamb exports Greater China**

Source: DAWR, Prepared by MLA

Source: DAWR, Prepared by MLA