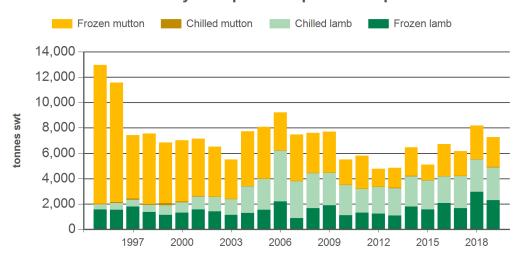

#### Year-to-May sheepmeat exports to Japan

Source: DAWR, Prepared by MLA

Prepared by MLA on: 5/06/2019 10:55:53 AM Page 1 of 3

<sup>©</sup> Meat & Livestock Australia Limited, 2016. ABN 39 081 678 364. MLA makes no representations as to the accuracy of any information or advice contained in this publication and excludes all liability, whether in contract, tort (including negligence or breach of statutory duty) or otherwise as a result of reliance by any person on such information or advice. All use of MLA publications, reports and information is subject to MLA's Market Report and Information Terms of Use. Please read our terms of use carefully and ensure you are familiar with its content - click here for MLA's terms of use.

#### Historical sheepmeat exports - Calendar year totals

| Volume<br>(tonnes swt) | 2004   | 2005   | 2006   | 2007   | 2008   | 2009   | 2010   | 2011   | 2012   | 2013   | 2014   | 2015   | 2016   | 2017   | 2018   |
|------------------------|--------|--------|--------|--------|--------|--------|--------|--------|--------|--------|--------|--------|--------|--------|--------|
| Total                  | 15,890 | 19,129 | 18,698 | 15,498 | 16,962 | 13,939 | 11,474 | 11,885 | 10,851 | 11,484 | 15,243 | 11,711 | 13,222 | 12,820 | 15,292 |
| Lamb                   | 7,234  | 10,928 | 11,879 | 8,515  | 9,876  | 8,338  | 7,689  | 7,381  | 7,687  | 7,697  | 10,127 | 7,977  | 8,640  | 8,345  | 9,988  |
| Mutton                 | 8,656  | 8,201  | 6,819  | 6,983  | 7,086  | 5,602  | 3,785  | 4,505  | 3,164  | 3,787  | 5,116  | 3,733  | 4,582  | 4,475  | 5,304  |