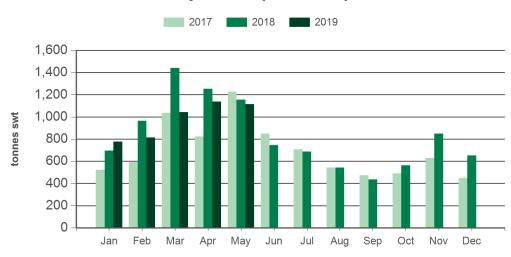

R, Prepared by MLA

Prepared by MLA on: 5/06/2019 10:55:53 AM Page 1 of 3

<sup>©</sup> Meat & Livestock Australia Limited, 2016. ABN 39 081 678 364. MLA makes no representations as to the accuracy of any information or advice contained in this publication and excludes all liability, whether in contract, tort (including negligence or breach of statutory duty) or otherwise as a result of reliance by any person on such information or advice. All use of MLA publications, reports and information is subject to MLA's Market Report and Information Terms of Use. Please read our terms of use carefully and ensure you are familiar with its content - click here for MLA's terms of use.



### **Australian sheepmeat exports to Japan**

Monthly trade summary May 2019

#### Monthly lamb exports to Japan



Source: DAWR, Prepared by MLA

#### Year-to-May lamb exports to Japan



Source: DAWR, Prepared by MLA

#### Monthly mutton exports to Japan



Source: DAWR, Prepared by MLA

#### Year-to-May mutton exports to Japan



Source: DAWR, Prepared by MLA

Prepared by MLA on: 5/06/2019 10:55:53 AM Page 2 of 3



## **Australian sheepmeat exports to Japan**

# Monthly trade summary May 2019

#### Historical sheepmeat exports - Calendar year totals

| Volume<br>(tonnes swt) | 2004   | 2005   | 2006   | 2007   | 2008   | 2009   | 2010   | 2011   | 2012   | 2013   | 2014   | 2015   | 2016   | 2017   | 2018   |
|------------------------|--------|--------|--------|--------|--------|--------|--------|--------|--------|--------|--------|--------|--------|--------|--------|
| Total                  | 15