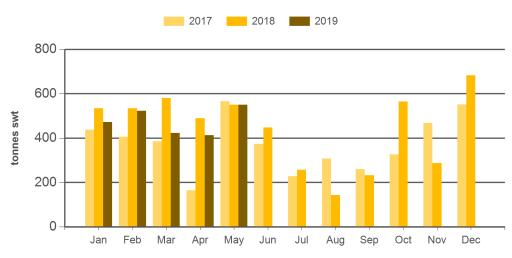

364. MLA makes no representations as to the accuracy of any information or advice contained in this publication and excludes all liability, whether in contract, tort (including negligence or breach of statutory duty) or otherwise as a result of reliance by any person on such information or advice. All use of MLA publications, reports and information is subject to MLA's Market Report and Information Terms of Use. Please read our terms of use carefully and ensure you are familiar with its content - click here for MLA's terms of use.



### **Australian sheepmeat exports to Japan**

Monthly trade summary May 2019

#### Monthly lamb exports to Japan



Source: DAWR, Prepared by MLA

#### Year-to-May lamb exports to Japan



Source: DAWR, Prepared by MLA

#### Monthly mutton exports to Japan



Source: DAWR, Prepared by MLA

#### Year-to-May mutton exports to Japan



Source: DAWR, Prepared by MLA

Prepared by MLA on: 5/06/2019 10:55:53 AM Page 2 of 3



## **Australian sheepmeat exports to Japan**

# Monthly trade summary May 2019

#### Historical sheepmeat exports - Calendar year totals

| Volume<br>(tonnes swt) | 2004   | 2005   | 2006   | 2007   | 2008   | 2009   | 2010   | 2011   | 2012   | 2013   | 2014   | 2015   | 2016   | 2017   | 2018   |
|------------------------|--------|--------|--------|--------|--------|--------|--------|--------|--------|--------|--------|--------|--------|--------|--------|
| Total                  | 15,890 | 19,129 | 18,698 | 15,498 | 16,962 | 13,939 | 11,474 | 11,885 | 10,851 | 11,484 | 15,243 | 11,711 | 13,222 | 12,820 | 15,292 |
| Lamb