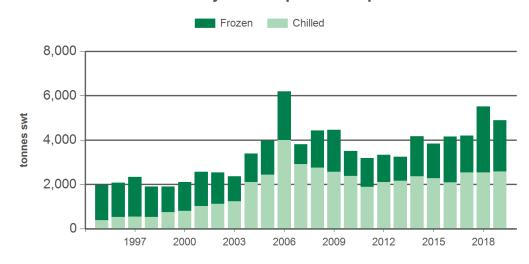

<sup>©</sup> Meat & Livestock Australia Limited, 2016. ABN 39 081 678 364. MLA makes no representations as to the accuracy of any information or advice contained in this publication and excludes all liability, whether in contract, tort (including negligence or breach of statutory duty) or otherwise as a result of reliance by any person on such information or advice. All use of MLA publications, reports and information is subject to MLA's Market Report and Information Terms of Use. Please read our terms of use carefully and ensure you are familiar with its content - click here for MLA's terms of use.



### **Australian sheepmeat exports to Japan**

Monthly trade summary May 2019

#### Monthly lamb exports to Japan



Source: DAWR, Prepared by MLA

#### Year-to-May lamb exports to Japan



Source: DAWR, Prepared by MLA

#### Monthly mutton exports to Japan



Source: DAWR, Prepared by MLA

#### Year-to-May mutton exports to Japan



Source: DAWR, Prepared by MLA

Prepared by MLA on: 5/06/2019 10:55:53 AM Page 2 of 3



## **Australian sheepmeat exports to Japan**

# Monthly trade summary May 2019

#### Historical sheepmeat exports - Calendar year totals

| Volume<br>(tonnes swt) | 2004   | 2005   | 2006   | 2007   | 2008   | 2009   | 2010   | 2011   | 2012   | 2013   | 2014   | 2015   | 2016   | 2017   | 2018   |
|------------------------|--------|--------|--------|--------|--------|--------|--------|--------|--------|--------|--------|--------|--------|--------|--------|
| Total                  | 15,890 | 19,129 | 18,698 | 15,498 | 16,962 | 13,939 | 11,474 | 11,885 | 10,