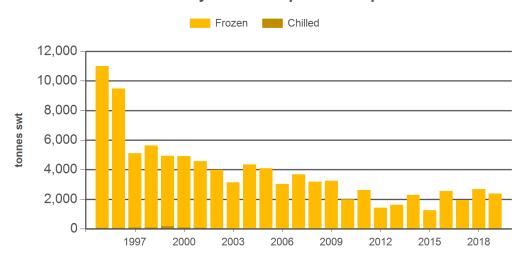

#### Historical sheepmeat exports - Calendar year totals

| Volume<br>(tonnes swt) | 2004   | 2005   | 2006   | 2007   | 2008   | 2009   | 2010   | 2011   | 2012   | 2013   | 2014   | 2015   | 2016   | 2017   | 2018   |
|------------------------|--------|--------|--------|--------|--------|--------|--------|--------|--------|--------|--------|--------|--------|--------|--------|
| Total                  | 15,890 | 19,129 | 18,698 | 15,498 | 16,962 | 13,939 | 11,474 | 11,885 | 10,851 | 11,484 | 15,243 | 11,711 | 13,222 | 12,820 | 15,292 |
| Lamb                   | 7,234  | 10,928 | 11,879 | 8,515  | 9,876  | 8,338  | 7,689  | 7,381  | 7,687  | 7,697  | 10,127 | 7,977  | 8,640  | 8,345  | 9,988  |
| Mutton                 | 8,656  | 8,201  | 6,819  | 6,983  | 7,086  | 5,602  | 3,785  | 4,505  | 3,164  | 3,787  | 5,116  | 3,733  | 4,582  | 4,475  | 5,304  |