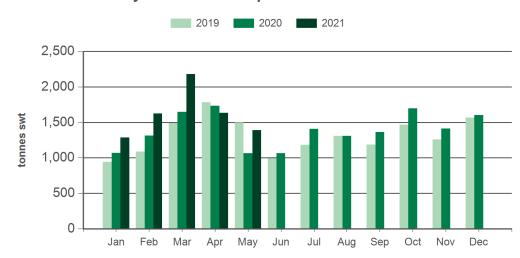

#### Monthly chilled beef exports to South East Asia

Source: DAWR, Prepared by MLA