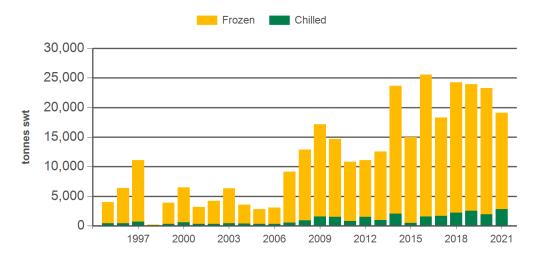

#### Year-to-May beef exports to South East Asia

Source: DAWR, Prepared by MLA

#### **Historical beef exports - Calendar year totals**

| Volume<br>(tonnes swt) | 2006   | 2007   | 2008   | 2009   | 2010   | 2011   | 2012   | 2013    | 2014    | 2015   | 2016    | 2017    | 2018    | 2019    | 2020    |
|------------------------|--------|--------|--------|--------|--------|--------|--------|---------|---------|--------|---------|---------|---------|---------|---------|
| Total                  | 21,313 | 41,233 | 63,862 | 87,069 | 90,277 | 89,351 | 88,036 | 100,461 | 119,939 | 96,271 | 119,879 | 111,219 | 129,387 | 121,592 | 107,094 |
| Indonesia              | 12,153 | 26,788 | 33,018 | 51,815 | 48,436 | 39,590 | 27,097 | 39,418  | 53,140  | 39,134 | 61,676  | 49,698  | 57,349  | 57,637  | 47,733  |
| Philippines            | 1,937  | 3,416  | 14,143 | 16,960 | 19,205 | 20,998 | 25,718 | 26,992  | 34,352  | 25,352 | 29,431  | 33,267  | 36,788  | 25,844  | 20,777  |
| Malaysia               | 2,031  | 3,303  | 6,183  | 8,027  | 11,701 | 14,436 | 15,544 | 15,935  | 13,105  | 12,344 | 10,391  | 10,631  | 10,840  | 9,986   | 8,756   |
| Singapore              | 3,205  | 5,534  | 8,061  | 7,472  | 7,622  | 9,659  | 14,087 | 10,564  | 10,094  | 8,767  | 6,967   | 5,772   | 6,109   | 6,336   | 9,792   |
| Thailand               | 1,391  | 1,541  | 1,426  | 1,595  | 1,834  | 2,499  | 2,789  | 4,263   | 5,422   | 5,897  | 5,565   | 5,903   | 6,381   | 6,721   | 6,683   |
| Vietnam                | 371    | 499    | 764    | 926    | 977    | 1,475  | 2,212  | 2,278   | 2,902   | 3,721  | 4,942   | 5,051   | 10,795  | 13,925  | 12,531  |
| Other                  | 225    | 152    | 266    | 273    | 502    | 694    | 588    | 1,010   | 924     | 1,055  | 908     | 898     | 1,126   | 1,142   | 821     |