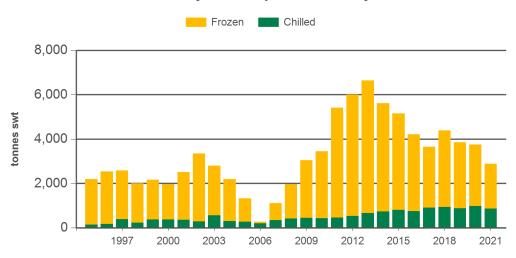

pared by MLA

#### Monthly chilled beef exports to South East Asia



Source: DAWR, Prepared by MLA

## AUD/USD



Source: xe.com, Prepared by MLA

#### Monthly frozen beef exports to South East Asia



Source: DAWR, Prepared by MLA

Prepared by MLA on: 7/06/2021 4:34:40 PM Page 2 of 5



# **Australian beef exports to South East Asia**

Monthly trade summary May 2021

#### Year-to-May beef exports to South East Asia



Source: DAWR, Prepared by MLA

#### Year-to-May beef exports to the Indonesia



Source: DAWR, Prepared by MLA

#### Year-to-May beef exports to the Philippines



Source: DAWR, Prepared by MLA

Prepared by MLA on: 7/06/2021 4:34:40 PM Page 3 of 5



# **Australian beef exports to South East Asia**

Monthly trade summary May 2021

#### Year-to-May beef exports to Malaysia



Source: DAWR, Prepared by MLA

## Year-to-May beef exports to Indonesia



Source: DAWR, Prepared by MLA

#### Year-to-May beef exports to Singapore



Source: DAWR, Prepared by MLA



Prepared by MLA on: 7/06/2021 4:34:40 PM Page 4 of 5



## Australian beef exports to South East Asia Monthly trade summary May 2021

#### **Historical beef exports - Calendar year totals**

| Volume<br>(tonnes swt) | 2006   | 2007   | 2008   | 2009   | 2010   | 2011   | 2012   | 2013    | 2014    | 2015   | 2016    | 2017    | 2018    | 2019    | 2020    |
|------------------------|--------|--------|--------|--------|--------|--------|--------|---------|---------|--------|---------|---------|---------|---------|---------|
| Total                  | 21,313 | 41,233 | 63,862 | 87,069 | 90,277 | 89,351 | 88,