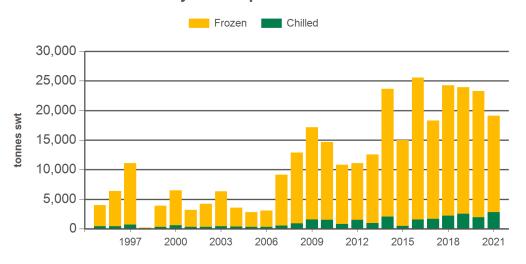

#### Monthly frozen beef exports to South East Asia

Source: DAWR, Prepared by MLA

Prepared by MLA on: 7/06/2021 4:34:40 PM Page 2 of 5