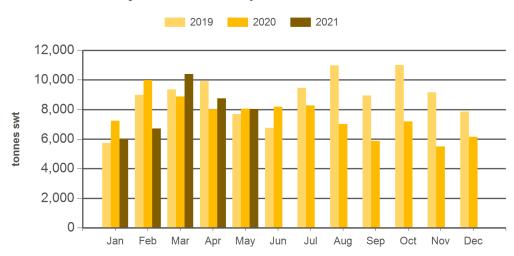

#### Monthly frozen beef exports to South East Asia

Source: DAWR, Prepared by MLA

Prepared by MLA on: 7/06/2021 4:34:40 PM Page 2 of 5