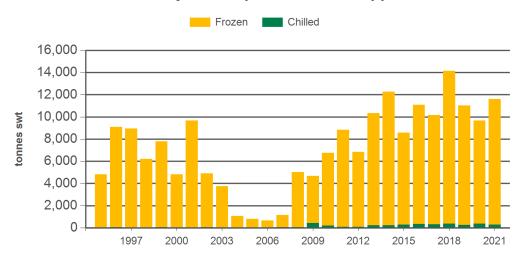

#### Year-to-May beef exports to the Philippines

Source: DAWR, Prepared by MLA

Prepared by MLA on: 7/06/2021 4:34:40 PM Page 3 of 5