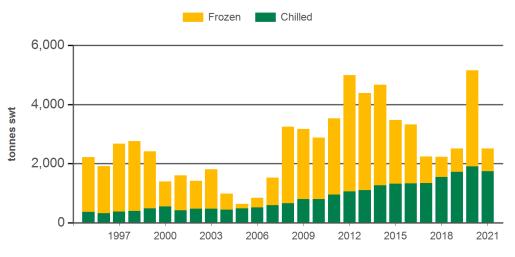

#### Monthly chilled beef exports to South East Asia

Source: DAWR, Prepared by MLA