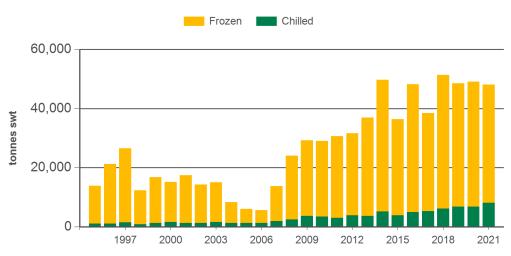

#### **Historical beef exports - Calendar year totals**

| Volume<br>(tonnes swt) | 2006   | 2007   | 2008   | 2009   | 2010   | 2011   | 2012   | 2013    | 2014    | 2015   | 2016    | 2017    | 2018    | 2019    | 2020    |
|------------------------|--------|--------|--------|--------|--------|--------|--------|---------|---------|--------|---------|---------|---------|---------|---------|
| Total                  | 21,313 | 41,233 | 63,862 | 87,069 | 90,277 | 89,351 | 88,036 | 100,461 | 119,939 | 96,271 | 119,879 | 111,219 | 129,387 | 121,592 | 107,094 |
| Indonesia              | 12,153 | 26,788 | 33,018 | 51,815 | 48,436 | 39,590 | 27,097 | 39,418  | 53,140  | 39,134 | 61,676  | 49,698  | 57,349  | 57,637  | 47,733  |
| Philippines            | 1,937  | 3,416  | 14,143 | 16,960 | 19,205 | 20,998 | 25,718 | 26,992  | 34,352  | 25,352 | 29,431  | 33,267  | 36,788  | 25,844  | 20,777  |
| Malaysia               | 2,031  | 3,303  | 6,183  | 8,027  | 11,701 | 14,436 | 15,544 | 15,935  | 13,105  | 12,344 | 10,391  | 10,631  | 10,840  | 9,986   | 8,756   |
| Singapore              | 3,205  | 5,534  | 8,061  | 7,472  | 7,622  | 9,659  | 14,087 | 10,564  | 10,094  | 8,767  | 6,967   | 5,772   | 6,109   | 6,336   | 9,792   |
| Thailand               | 1,391  | 1,541  | 1,426  | 1,595  | 1,834  | 2,499  | 2,789  | 4,263   | 5,422   | 5,897  | 5,565   | 5,903   | 6,381   | 6,721   | 6,683   |
| Vietnam                | 371    | 499    | 764    | 926    | 977    | 1,475  | 2,212  | 2,278   | 2,902   | 3,721  | 4,942   | 5,051   | 10,795  | 13,925  | 12,531  |
| Other                  | 225    | 152    | 266    | 273    | 502    | 694    | 588    | 1,010   | 924     | 1,055  | 908     | 898     | 1,126   | 1,142   | 821     |