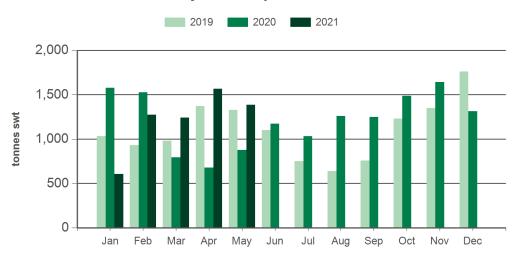

R, Prepared by MLA

Prepared by MLA on: 8/06/2021 10:24:45 AM Page 1 of 3

<sup>©</sup> Meat & Livestock Australia Limited, 2016. ABN 39 081 678 364. MLA makes no representations as to the accuracy of any information or advice contained in this publication and excludes all liability, whether in contract, tort (including negligence or breach of statutory duty) or otherwise as a result of reliance by any person on such information or advice. All use of MLA publications, reports and information is subject to MLA's Market Report and Information Terms of Use. Please read our terms of use carefully and ensure you are familiar with its content - click here for MLA's terms of use.



### **Australian sheepmeat exports to Korea**

Monthly trade summary May 2021

#### Monthly lamb exports to Korea



Source: DAWR, Prepared by MLA

#### Year-to-May lamb exports to Korea



Source: DAWR, Prepared by MLA

#### Monthly mutton exports to Korea



Source: DAWR, Prepared by MLA

#### Year-to-May mutton exports to Korea



Source: DAWR, Prepared by MLA

Prepared by MLA on: 8/06/2021 10:24:45 AM Page 2 of 3



## **Australian sheepmeat exports to Korea**

# Monthly trade summary May 2021

#### Historical sheepmeat exports - Calendar year totals

| Volume<br>(tonnes swt) | 2006 | 2007 | 2008  | 2009 | 2010 | 2011 | 2012 | 2013 | 2014  | 2015  | 2016  | 2017   | 2018   | 2019   | 2020   |
|------------------------|------|------|-------|------|------|------|------|------|-------|-------|-------|--------|--------|--------|--------|
| Total                  | 800  | 776  | 1,181 | 703  | 973  | 97