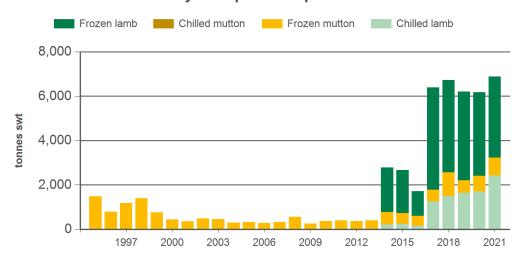

#### Historical sheepmeat exports - Calendar year totals

| Volume<br>(tonnes swt) | 2006 | 2007 | 2008  | 2009 | 2010 | 2011 | 2012 | 2013 | 2014  | 2015  | 2016  | 2017   | 2018   | 2019   | 2020   |
|------------------------|------|------|-------|------|------|------|------|------|-------|-------|-------|--------|--------|--------|--------|
| Total                  | 800  | 776  | 1,181 | 703  | 973  | 972  | 950  | 991  | 6,114 | 6,126 | 1,723 | 14,235 | 16,172 | 15,059 | 16,275 |
| Lamb                   | 0    | 0    | 0     | 0    | 0    | 0    | 0    | 0    | 4,837 | 4,829 | 1,277 | 12,777 | 14,076 | 13,230 | 14,616 |
| Mutton                 | 800  | 776  | 1,181 | 703  | 973  | 972  | 950  | 991  | 1,277 | 1,298 | 447   | 1,458  | 2,096  | 1,829  | 1,659  |