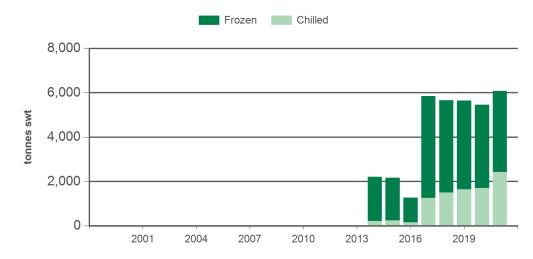

#### Year-to-May sheepmeat exports to Korea

Source: DAWR, Prepared by MLA

Prepared by MLA on: 8/06/2021 10:24:45 AM Page 1 of 3

<sup>©</sup> Meat & Livestock Australia Limited, 2016. ABN 39 081 678 364. MLA makes no representations as to the accuracy of any information or advice contained in this publication and excludes all liability, whether in contract, tort (including negligence or breach of statutory duty) or otherwise as a result of reliance by any person on such information or advice. All use of MLA publications, reports and information is subject to MLA's Market Report and Information Terms of Use. Please read our terms of use carefully and ensure you are familiar with its content - click here for MLA's terms of use.