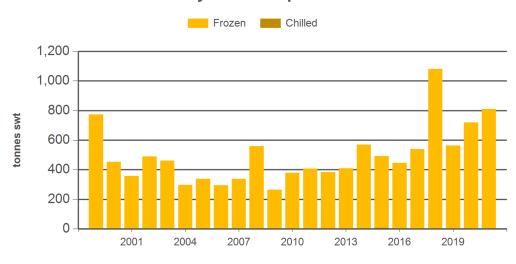

#### Historical sheepmeat exports - Calendar year totals

| Volume<br>(tonnes swt) | 2006 | 2007 | 2008  | 2009 | 2010 | 2011 | 2012 | 2013 | 2014  | 2015  | 2016  | 2017   | 2018   | 2019   | 2020   |
|------------------------|------|------|-------|------|------|------|------|------|-------|-------|-------|--------|--------|--------|--------|
| Total                  | 800  | 776  | 1,181 | 703  | 973  | 972  | 950  | 991  | 6,114 | 6,126 | 1,723 | 14,235 | 16,172 | 15,059 | 16,275 |
| Lamb                   | 0    | 0    | 0     | 0    | 0    | 0    | 0    | 0    | 4,837 | 4,829 | 1,277 | 12,777 | 14,076 | 13,230 | 14,616 |
| Mutton                 | 800  | 776  | 1,181 | 703  | 973  | 972  | 950  | 991  | 1,277 | 1,298 | 447   | 1,458  | 2,096  | 1,829  | 1,659  |