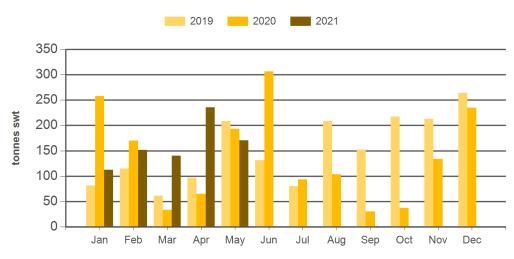

364. MLA makes no representations as to the accuracy of any information or advice contained in this publication and excludes all liability, whether in contract, tort (including negligence or breach of statutory duty) or otherwise as a result of reliance by any person on such information or advice. All use of MLA publications, reports and information is subject to MLA's Market Report and Information Terms of Use. Please read our terms of use carefully and ensure you are familiar with its content - click here for MLA's terms of use.



### **Australian sheepmeat exports to Korea**

Monthly trade summary May 2021

#### Monthly lamb exports to Korea



Source: DAWR, Prepared by MLA

#### Year-to-May lamb exports to Korea



Source: DAWR, Prepared by MLA

#### Monthly mutton exports to Korea



Source: DAWR, Prepared by MLA

#### Year-to-May mutton exports to Korea



Source: DAWR, Prepared by MLA

Prepared by MLA on: 8/06/2021 10:24:45 AM Page 2 of 3



## **Australian sheepmeat exports to Korea**

# Monthly trade summary May 2021

#### Historical sheepmeat exports - Calendar year totals

| Volume<br>(tonnes swt) | 2006 | 2007 | 2008  | 2009 | 2010 | 2011 | 2012 | 2013 | 2014  | 2015  | 2016  | 2017   | 2018   | 2019   | 2020   |
|------------------------|------|------|-------|------|------|------|------|------|-------|-------|-------|--------|--------|--------|--------|
| Total                  | 800  | 776  | 1,181 | 703  | 973  | 972  | 950  | 991  | 6,114 | 6,126 | 1,723 | 14,235 | 16,172 | 15,059 | 16,275 |
| Lamb                   | 0    | 0    | 0     | 0    | 0    | 0