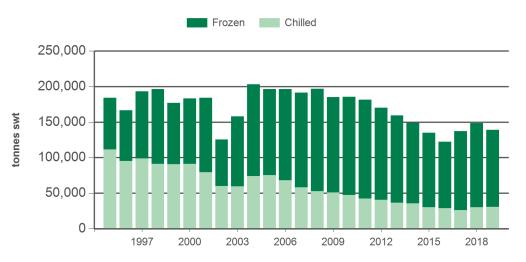

## Monthly grassfed beef exports to Japan

Source: DAWR, Prepared by MLA

Year-to-November grassfed beef exports to Japan

Source: ABS, Prepared by MLA

### **Historical beef exports - Calendar year totals**

| Volume<br>(tonnes swt) | 2004    | 2005    | 2006    | 2007    | 2008    | 2009    | 2010    | 2011    | 2012    | 2013    | 2014    | 2015    | 2016    | 2017    | 2018    |
|------------------------|---------|---------|---------|---------|---------|---------|---------|---------|---------|---------|---------|---------|---------|---------|---------|
| Total                  | 393,471 | 405,085 | 405,796 | 377,866 | 364,304 | 356,569 | 356,213 | 342,188 | 308,540 | 288,796 | 293,780 | 285,224 | 264,325 | 292,364 | 315,891 |
| Grainfed               | 172,161 | 192,774 | 190,115 | 171,452 | 149,184 | 155,189 | 154,363 | 141,457 | 124,101 | 116,383 | 130,646 | 139,685 | 129,005 | 142,057 | 153,225 |
| Grassfed               | 221,310 | 212,311 | 215,681 | 206,413 | 215,120 | 201,380 | 201,850 | 200,731 | 184,439 | 172,412 | 163,133 | 145,540 | 135,320 | 150,308 | 162,666 |