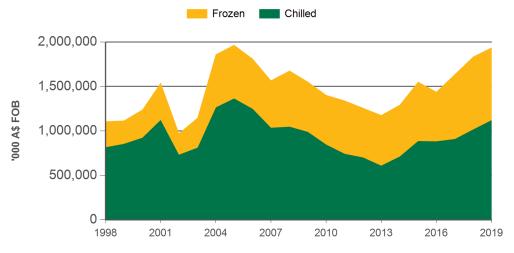

Year-to-November beef exports to Japan - volume

Year-to-October beef exports to Japan - value

Prepared by MLA on: 11/12/2019 11:11:50 AM Page 1 of 3

### 12-months ending October

|                         | Chilled                       |       | Frozen                         |                    | Total                          |                    |  |
|-------------------------|-------------------------------|-------|--------------------------------|--------------------|--------------------------------|--------------------|--|
| Value<br>('000 A\$ FOB) | 12-months Y-O-Y ending % chg. |       | 12-months<br>ending<br>October | Y-O-Y<br>%<br>chg. | 12-months<br>ending<br>October | Y-O-Y<br>%<br>chg. |  |
| Total                   | 1,368,851                     | 13    | 1,004,222                      | 3                  | 2,373,073                      | 8                  |  |
| Boneless                | 1,367,425                     | 13    | 998,281                        | 3                  | 2,365,706                      | 8                  |  |
| Bone-in                 | 1,327                         | -47   | 5,859                          | 35                 | 7,186                          | 5                  |  |
| Carcase                 | 99                            | 12,10 | 82                             | 2,863              | 181                            | 4,956              |  |

### Calendar year-to-October

| Chilled     |                    | Frozen      |                    | Total       |                    |  |
|-------------|--------------------|-------------|--------------------|-------------|--------------------|--|
| 2019<br>YTD | Y-O-Y<br>%<br>chg. | 2019<br>YTD | Y-O-Y<br>%<br>chg. | 2019<br>YTD | Y-O-Y<br>%<br>chg. |  |
| 1,124,538   | 10                 | 813,401     | -                  | 1,937,939   | 6                  |  |
| 1,123,665   | 11                 | 808,957     | •                  | 1,932,622   | 6                  |  |
| 774         | -65                | 4,363       | 17                 | 5,138       | -13                |  |
| 99          | 12,10              | 81          | 3,710              | 180         | 6,024              |  |

#### Month of October

| Chilled         |                    |                    | Frozen          |                    |                    | Total           |                    |                    |
|-----------------|--------------------|--------------------|-----------------|--------------------|--------------------|-----------------|--------------------|--------------------|
| 2019<br>October | M-O-M<br>%<br>chg. | Y-O-Y<br>%<br>chg. | 2019<br>October | M-O-M<br>%<br>chg. | Y-O-Y<br>%<br>chg. | 2019<br>October | M-O-M<br>%<br>chg. | Y-O-Y<br>%<br>chg. |
| 111,378         | -10                | 3                  | 88,681          | 2                  | 18                 | 200,059         | -5                 | 9                  |
| 111,316         | -10                | 4                  | 87,656          | 3                  | 17                 | 198,972         | -5                 | 9                  |
| 61              | -6                 | - 88               | 945             | -49                | 149                | 1,006           | -48                | 11                 |
| -               | -                  | - 100              | 80              | -                  | Infinit            | 80              | -                  | 58,98              |