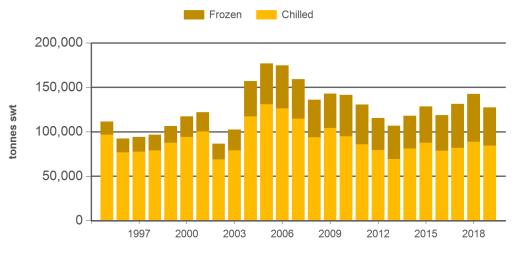

## Monthly grainfed beef exports to Japan

Source: DAWR, Prepared by MLA

Year-to-November grainfed beef exports to Japan

Prepared by MLA on: 11/12/2019 11:11:50 AM Page 2 of 3

### **Historical beef exports - Calendar year totals**

| Volume<br>(tonnes swt) | 2004    | 2005    | 2006    | 2007    | 2008    | 2009    | 2010    | 2011    | 2012    | 2013    | 2014    | 2015    | 2016    | 2017    | 2018    |
|------------------------|---------|---------|---------|---------|---------|---------|---------|---------|---------|---------|---------|---------|---------|---------|---------|
| Total                  | 393,471 | 405,085 | 405,796 | 377,866 | 364,304 | 356,569 | 356,213 | 342,188 | 308,540 | 288,796 | 293,780 | 285,224 | 264,325 | 292,364 | 315,891 |
| Grainfed               | 172,161 | 192,774 | 190,115 | 171,452 | 149,184 | 155,189 | 154,363 | 141,457 | 124,101 | 116,383 | 130,646 | 139,685 | 129,005 | 142,057 | 153,225 |
| Grassfed               | 221,310 | 212,311 | 215,681 | 206,413 | 215,120 | 201,380 | 201,850 | 200,731 | 184,439 | 172,412 | 163,133 | 145,540 | 135,320 | 150,308 | 162,666 |