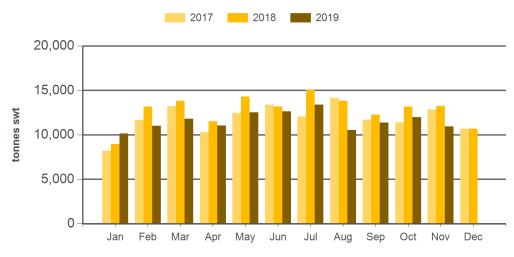

## Monthly grainfed beef exports to Japan

Source: DAWR, Prepared by MLA

Year-to-November grainfed beef exports to Japan

Prepared by MLA on: 11/12/2019 11:11:50 AM Page 2 of 3