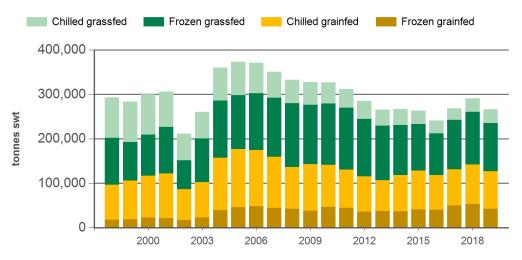

Year-to-November beef exports to Japan - volume

Year-to-October beef exports to Japan - value

Prepared by MLA on: 11/12/2019 11:11:50 AM Page 1 of 3

### **Historical beef exports - Calendar year totals**

| Volume<br>(tonnes swt) | 2004    | 2005    | 2006    | 2007    | 2008    | 2009    | 2010    | 2011    | 2012    | 2013    | 2014    | 2015    | 2016    | 2017    | 2018    |
|------------------------|---------|---------|---------|---------|---------|---------|---------|---------|---------|---------|---------|---------|---------|---------|---------|
| Total                  | 393,471 | 405,085 | 405,796 | 377,866 | 364,304 | 356,569 | 356,213 | 342,188 | 308,540 | 288,796 | 293,780 | 285,224 | 264,325 | 292,364 | 315,891 |
| Grainfed               | 172,161 | 192,774 | 190,115 | 171,452 | 149,184 | 155,189 | 154,363 | 141,457 | 124,101 | 116,383 | 130,646 | 139,685 | 129,005 | 142,057 | 153,225 |
| Grassfed               | 221,310 | 212,311 | 215,681 | 206,413 | 215,120 | 201,380 | 201,850 | 200,731 | 184,439 | 172,412 | 163,133 | 145,540 | 135,320 | 150,308 | 162,666 |