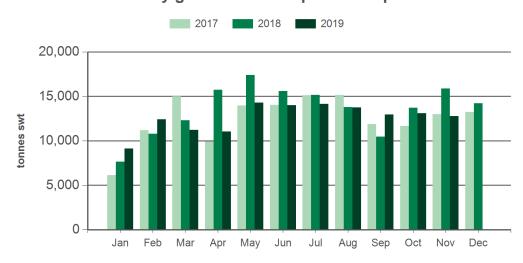

## Monthly grassfed beef exports to Japan

Source: DAWR, Prepared by MLA

Year-to-November grassfed beef exports to Japan

Source: ABS, Prepared by MLA