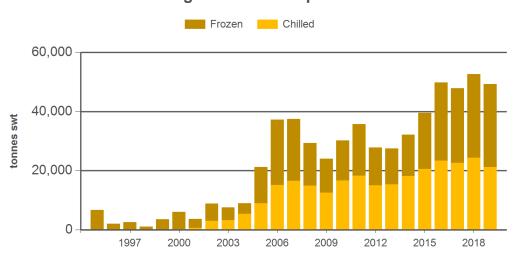

#### Year-to-November grainfed beef exports to South Korea

Source: DAWR, Prepared by MLA