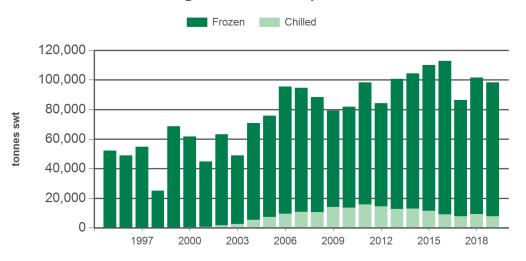

d our terms of use carefully and ensure you are familiar with its content - click here for MLA's terms of use.

Prepared by MLA on: 11/12/2019 11:31:42 AM Page 1 of 3



# **Australian beef exports to South Korea**

Monthly trade summary November 2019

# Year-to-November beef exports to South Korea - volume



Source: DAWR, Prepared by MLA

#### Monthly grassfed beef exports to South Korea



Source: DAWR, Prepared by MLA

#### Year-to-October beef exports to South Korea - value



Source: ABS, Prepared by MLA

#### Monthly grainfed beef exports to South Korea



Source: DAWR, Prepared by MLA

Prepared by MLA on: 11/12/2019 11:31:42 AM Page 2 of 3



# **Australian beef exports to South Korea**

Monthly trade summary November 2019

## Year-to-November grassfed beef exports to South Korea



#### Year-to-November grainfed beef exports to South Korea



Source: DAWR, Prepared by MLA

# Historical beef exports - Calendar year totals

Source: DAWR, Prepared by MLA

| 2004   | 2005    | 2006                            | 2007                                           | 2008                                                          | 2009                                                                         | 2010                                                                                        | 2011                                                                                                       | 2012                                                                                                                      | 2013