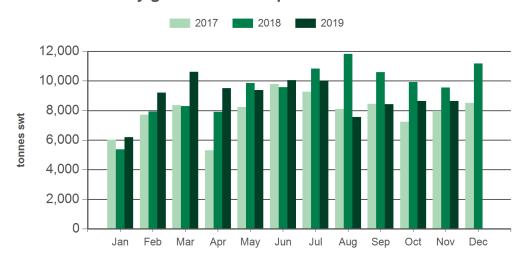

#### Monthly grassfed beef exports to South Korea

Source: DAWR, Prepared by MLA