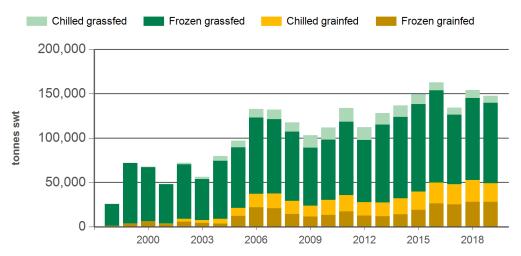

# Year-to-November beef exports to South Korea - volume

Source: DAWR, Prepared by MLA

# Historical beef exports - Calendar year totals

Source: DAWR, Prepared by MLA

| 2004   | 2005    | 2006                            | 2007                                           | 2008                                                          | 2009                                                                         | 2010                                                                                        | 2011                                                                                                       | 2012                                                                                                                      | 2013                                                                                                                                  | 2014                                                                                                                                                    | 2015                                                                                                                                                                   | 2016                                                                                                                                                                                  | 2017                                                                                                                                                                                              | 2018                                                                                                                                                                                                             |
|--------|---------|---------------------------------|------------------------------------------------|---------------------------------------------------------------|------------------------------------------------------------------------------|---------------------------------------------------------------------------------------------|------------------------------------------------------------------------------------------------------------|---------------------------------------------------------------------------------------------------------------------------|---------------------------------------------------------------------------------------------------------------------------------------|---------------------------------------------------------------------------------------------------------------------------------------------------------|------------------------------------------------------------------------------------------------------------------------------------------------------------------------|---------------------------------------------------------------------------------------------------------------------------------------------------------------------------------------|---------------------------------------------------------------------------------------------------------------------------------------------------------------------------------------------------|------------------------------------------------------------------------------------------------------------------------------------------------------------------------------------------------------------------|
| 93,310 | 106,444 | 149,663                         | 148,933                                        | 127,207                                                       | 115,482                                                                      | 124,161                                                                                     | 146,347                                                                                                    | 125,957                                                                                                                   | 144,365                                                                                                                               | 150,918                                                                                                                                                 | 166,588                                                                                                                                                                | 179,854                                                                                                                                                                               | 148,552                                                                                                                                                                                           | 170,373                                                                                                                                                                                                          |
| 11,010 | 23,594  | 41,205                          | 41,526                                         | 31,581                                                        | 27,157                                                                       | 34,151                                                                                      | 38,762                                                                                                     | 31,332                                                                                                                    | 31,020                                                                                                                                | 35,640                                                                                                                                                  | 44,203                                                                                                                                                                 | 55,756                                                                                                                                                                                | 53,564                                                                                                                                                                                            | 57,598                                                                                                                                                                                                           |
| 82,300 | 82,850  | 108,458                         | 107,407                                        | 95,626                                                        | 88,325                                                                       | 90,009                                                                                      | 107,585                                                                                                    | 94,625                                                                                                                    | 113,345                                                                                                                               | 115,278                                                                                                                                                 | 122,385                                                                                                                                                                | 124,098                                                                                                                                                                               | 94,987                                                                                                                                                                                            | 112,775                                                                                                                                                                                                          |
|        | 93,310  | 93,310 106,444<br>11,010 23,594 | 93,310 106,444 149,663<br>11,010 23,594 41,205 | 93,310 106,444 149,663 148,933<br>11,010 23,594 41,205 41,526 | 93,310 106,444 149,663 148,933 127,207<br>11,010 23,594 41,205 41,526 31,581 | 93,310 106,444 149,663 148,933 127,207 115,482<br>11,010 23,594 41,205 41,526 31,581 27,157 | 93,310 106,444 149,663 148,933 127,207 115,482 124,161<br>11,010 23,594 41,205 41,526 31,581 27,157 34,151 | 93,310 106,444 149,663 148,933 127,207 115,482 124,161 146,347<br>11,010 23,594 41,205 41,526 31,581 27,157 34,151 38,762 | 93,310 106,444 149,663 148,933 127,207 115,482 124,161 146,347 125,957 11,010 23,594 41,205 41,526 31,581 27,157 34,151 38,762 31,332 | 93,310 106,444 149,663 148,933 127,207 115,482 124,161 146,347 125,957 144,365<br>11,010 23,594 41,205 41,526 31,581 27,157 34,151 38,762 31,332 31,020 | 93,310 106,444 149,663 148,933 127,207 115,482 124,161 146,347 125,957 144,365 150,918<br>11,010 23,594 41,205 41,526 31,581 27,157 34,151 38,762 31,332 31,020 35,640 | 93,310 106,444 149,663 148,933 127,207 115,482 124,161 146,347 125,957 144,365 150,918 166,588<br>11,010 23,594 41,205 41,526 31,581 27,157 34,151 38,762 31,332 31,020 35,640 44,203 | 93,310 106,444 149,663 148,933 127,207 115,482 124,161 146,347 125,957 144,365 150,918 166,588 179,854 11,010 23,594 41,205 41,526 31,581 27,157 34,151 38,762 31,332 31,020 35,640 44,203 55,756 | 93,310 106,444 149,663 148,933 127,207 115,482 124,161 146,347 125,957 144,365 150,918 166,588 179,854 148,552 11,010 23,594 41,205 41,526 31,581 27,157 34,151 38,762 31,332 31,020 35,640 44,203 55,756 53,564 |