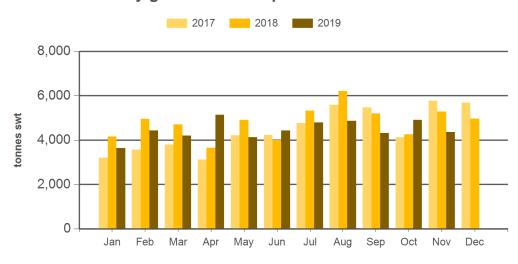

#### Monthly grainfed beef exports to South Korea

Source: DAWR, Prepared by MLA

Prepared by MLA on: 11/12/2019 11:31:42 AM Page 2 of 3