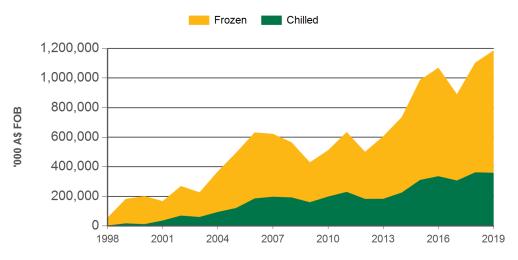

#### Year-to-October beef exports to South Korea - value

Source: ABS, Prepared by MLA