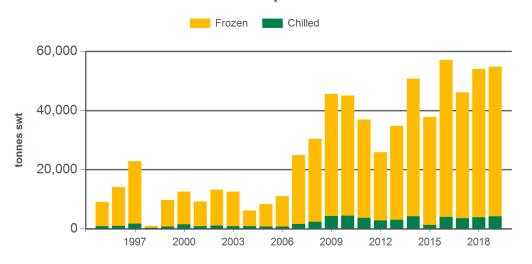

#### Monthly chilled beef exports to South East Asia

Source: DAWR, Prepared by MLA