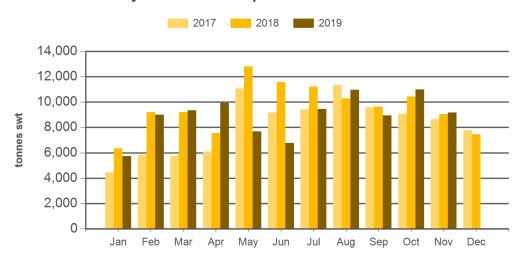

#### Monthly frozen beef exports to South East Asia

Source: DAWR, Prepared by MLA

Prepared by MLA on: 6/12/2019 11:01:37 AM Page 2 of 5

Monthly trade summary November 2019