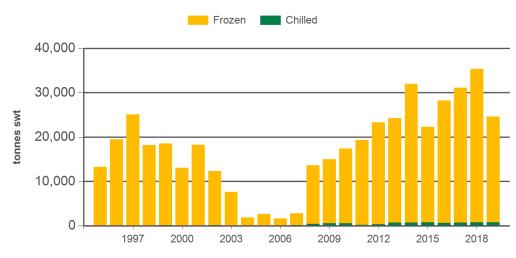

#### Monthly frozen beef exports to South East Asia

Source: DAWR, Prepared by MLA

Prepared by MLA on: 6/12/2019 11:01:37 AM Page 2 of 5

Monthly trade summary November 2019