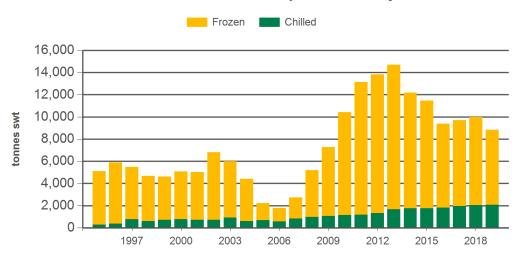

r-to-November beef exports to South East Asia



Source: DAWR, Prepared by MLA

#### Monthly chilled beef exports to South East Asia



Source: DAWR, Prepared by MLA

#### AUD/USD



Source: xe.com, Prepared by MLA

#### Monthly frozen beef exports to South East Asia



Source: DAWR, Prepared by MLA

Prepared by MLA on: 6/12/2019 11:01:37 AM Page 2 of 5



Monthly trade summary November 2019

#### Year-to-November beef exports to South East Asia



Source: DAWR, Prepared by MLA

#### Year-to-November beef exports to the Indonesia



Source: DAWR, Prepared by MLA

#### Year-to-November beef exports to the Philippines



Source: DAWR, Prepared by MLA

Prepared by MLA on: 6/12/2019 11:01:37 AM Page 3 of 5



Monthly trade summary November 2019

#### Year-to-November beef exports to Malaysia



Source: DAWR, Prepared by MLA

#### Year-to-November beef exports to Indonesia



Source: DAWR, Prepared by MLA

#### Year-to-November beef exports to Singapore



Source: DAWR, Prepared by MLA



Prepared by MLA on: 6/12/2019 11:01:37 AM Page 4 of 5



# **Australian beef exports to South East Asia**Monthly trade summary

## November 2019

#### **Historical beef exports - Calendar year totals**

|                        | _      |        |        |        |        |        |        |        |        | I       |         |        |         |         |         |
|------------------------|--------|--------|--------|--------|--------|--------|--------|--------|--------|---------|---------|--------|---------|---------|---------|
| Volume<br>(tonnes swt) | 2004   | 2005   | 2006   | 2007   | 2