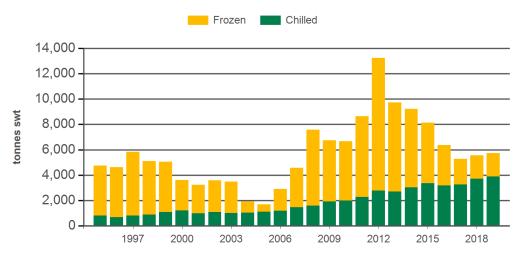

#### Monthly chilled beef exports to South East Asia

Source: DAWR, Prepared by MLA