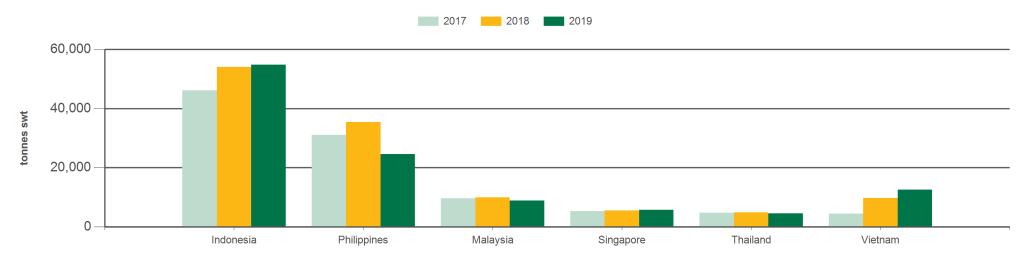

#### Year-to-November beef exports to South East Asia

Source: DAWR, Prepared by MLA