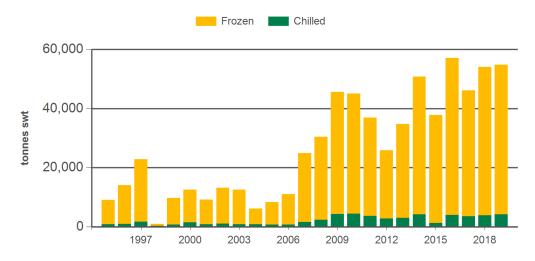

#### Year-to-November beef exports to South East Asia

Source: DAWR, Prepared by MLA