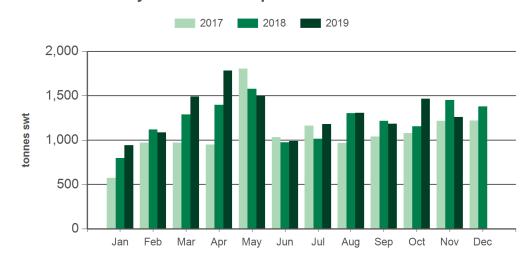

#### Monthly chilled beef exports to South East Asia

Source: DAWR, Prepared by MLA