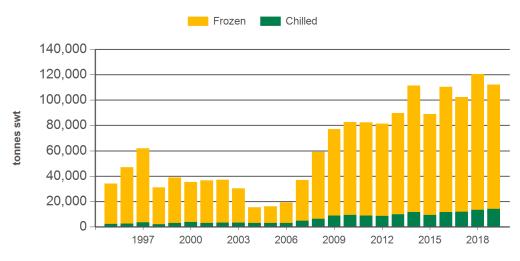

#### Year-to-November beef exports to South East Asia

Source: DAWR, Prepared by MLA

#### **Historical beef exports - Calendar year totals**

|                        | _      |        |        |        |        |        |        |        |        | I       |         |        |         |         |         |
|------------------------|--------|--------|--------|--------|--------|--------|--------|--------|--------|---------|---------|--------|---------|---------|---------|
| Volume<br>(tonnes swt) | 2004   | 2005   | 2006   | 2007   | 2008   | 2009   | 2010   | 2011   | 2012   | 2013    | 2014    | 2015   | 2016    | 2017    | 2018    |
| Total                  | 17,349 | 17,189 | 21,313 | 41,233 | 63,862 | 87,069 | 90,277 | 89,351 | 88,036 | 100,461 | 119,939 | 96,271 | 119,879 | 111,219 | 129,387 |
| Indonesia              | 7,127  | 8,762  | 12,153 | 26,788 | 33,018 | 51,815 | 48,436 | 39,590 | 27,097 | 39,418  | 53,140  | 39,134 | 61,676  | 49,698  | 57,349  |
| Philippines            | 2,071  | 2,951  | 1,937  | 3,416  | 14,143 | 16,960 | 19,205 | 20,998 | 25,718 | 26,992  | 34,352  | 25,352 | 29,431  | 33,267  | 36,788  |
| Malaysia               | 4,795  | 2,348  | 2,031  | 3,303  | 6,183  | 8,027  | 11,701 | 14,436 | 15,544 | 15,935  | 13,105  | 12,344 | 10,391  | 10,631  | 10,840  |
| Singapore              | 2,089  | 1,893  | 3,205  | 5,534  | 8,061  | 7,472  | 7,622  | 9,659  | 14,087 | 10,564  | 10,094  | 8,767  | 6,967   | 5,772   | 6,109   |
| Thailand               | 1,013  | 984    | 1,391  | 1,541  | 1,426  | 1,595  | 1,834  | 2,499  | 2,789  | 4,263   | 5,422   | 5,897  | 5,565   | 5,903   | 6,381   |
| Vietnam                | 235    | 228    | 371    | 499    | 764    | 926    | 977    | 1,475  | 2,212  | 2,278   | 2,902   | 3,721  | 4,942   | 5,051   | 10,795  |
| Other                  | 18     | 23     | 225    | 152    | 266    | 273    | 502    | 694    | 588    | 1,010   | 924     | 1,055  | 908     | 898     | 1,126   |