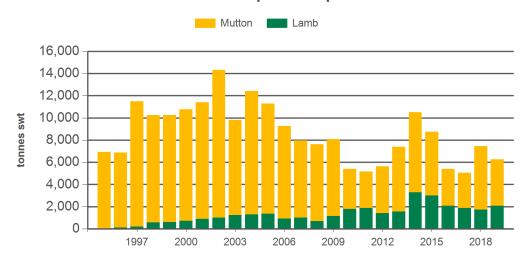

### **Monthly lamb exports Greater China**

Source: DAWR, Prepared by MLA

Source: DAWR, Prepared by MLA