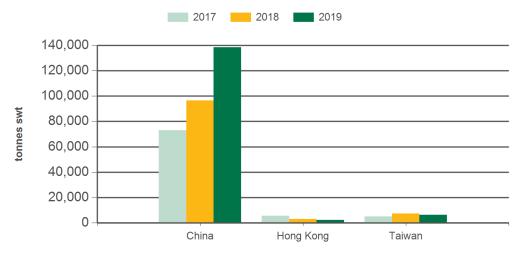

### Year-to-November sheepmeat exports to China

Source: DAWR, Prepared by MLA

### Year-to-November sheepmeat exports to Taiwan

Source: DAWR, Prepared by MLA

### Year-to-November sheepmeat exports to Hong Kong

Source: DAWR, Prepared by MLA

Prepared by MLA on: 6/12/2019 11:28:38 AM Page 3 of 4