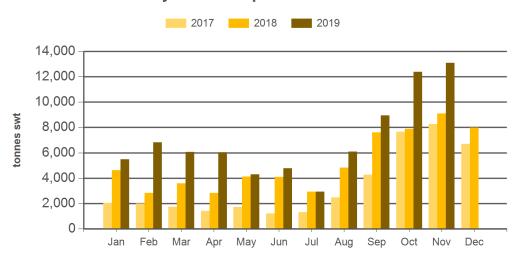

#### **Monthly mutton exports Greater China**

Source: DAWR, Prepared by MLA

Prepared by MLA on: 6/12/2019 11:28:38 AM Page 2 of 4