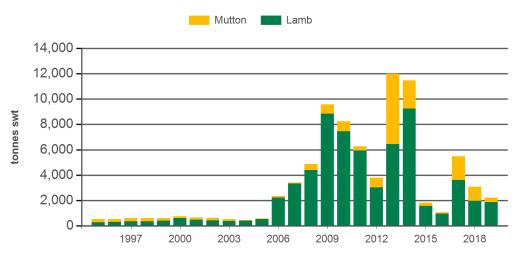

#### **Monthly mutton exports Greater China**

Source: DAWR, Prepared by MLA

Prepared by MLA on: 6/12/2019 11:28:38 AM Page 2 of 4