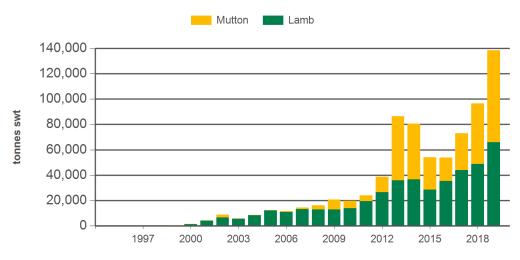

### Year-to-November sheepmeat exports to Greater China

Source: DAWR, Prepared by MLA