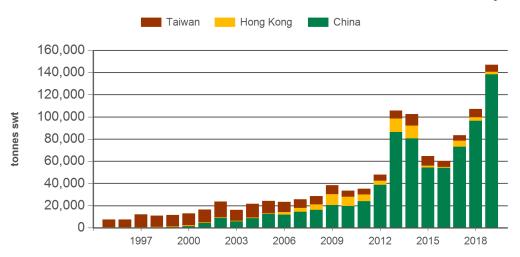

### Year-to-November sheepmeat exports to Greater China

Source: DAWR, Prepared by MLA

### Historical sheepmeat exports - Calendar year totals

| Volume<br>(tonnes swt) | 2005   | 2006   | 2007   | 2008   | 2009   | 2010   | 2011   | 2012   | 2013    | 2014    | 2015   | 2016   | 2017   | 2018    |
|------------------------|--------|--------|--------|--------|--------|--------|--------|--------|---------|---------|--------|--------|--------|---------|
| Total                  | 27,109 | 25,792 | 29,175 | 32,479 | 42,923 | 37,510 | 38,753 | 56,754 | 120,086 | 113,531 | 71,771 | 66,507 | 94,919 | 119,363 |
| China                  | 13,881 | 12,567 | 16,146 | 18,303 | 22,373 | 22,438 | 26,307 | 45,874 | 97,423  | 88,905  | 60,220 | 59,449 | 83,195 | 107,856 |
| Hong Kong              | 634    | 2,649  | 4,219  | 5,918  | 11,378 | 8,875  | 6,675  | 4,399  | 14,180  | 12,970  | 1,879  | 1,264  | 5,932  | 3,467   |
| Taiwan                 | 12,584 | 10,576 | 8,807  | 8,258  | 9,172  | 6,188  | 5,770  | 6,482  | 8,483   | 11,656  | 9,672  | 5,793  | 5,792  | 8,039   |