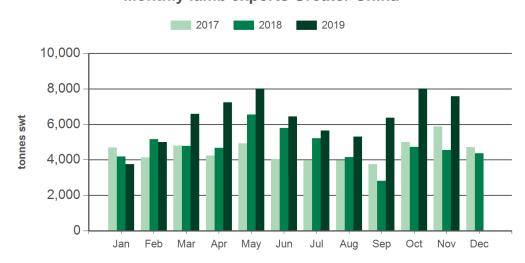

### **Monthly lamb exports Greater China**

Source: DAWR, Prepared by MLA

Source: DAWR, Prepared by MLA