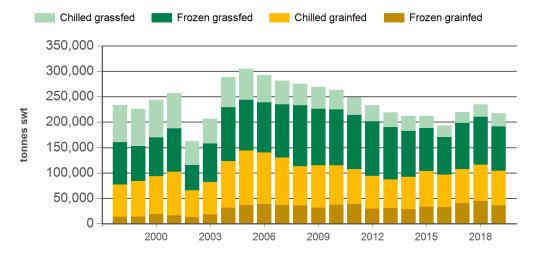

Year-to-September beef exports to Japan - volume

Year-to-August beef exports to Japan - value

# Australian beef exports to Japan

Monthly trade summary September 2019

Source: DAWR, Prepared by MLA

Source: DAWR, Prepared by MLA

| Volume<br>(tonnes swt) | 2004    | 2005    | 2006    | 2007    | 2008    | 2009    | 2010    | 2011    | 2012    | 2013    | 2014    | 2015    | 2016    | 2017    | 2018    | 2019<br>YTD | Y-O-Y<br>%<br>chg. |
|------------------------|---------|---------|---------|---------|---------|---------|---------|---------|---------|---------|---------|---------|---------|---------|---------|-------------|--------------------|
| Total                  | 393,471 | 405,085 | 405,796 | 377,866 | 364,304 | 356,569 | 356,213 | 342,188 | 308,540 | 288,796 | 293,780 | 285,224 | 264,325 | 292,364 | 315,891 | 217,496     | -7                 |
| Grainfed               | 172,161 | 192,774 | 190,115 | 171,452 | 149,184 | 155,189 | 154,363 | 141,457 | 124,101 | 116,383 | 130,646 | 139,685 | 129,005 | 142,057 | 153,225 | 104,477     | -10                |
| Grassfed               | 221,310 | 212,311 | 215,681 | 206,413 | 215,120 | 201,380 | 201,850 | 200,731 | 184,439 | 172,412 | 163,133 | 145,540 | 135,320 | 150,308 | 162,666 | 113,019     | -5                 |