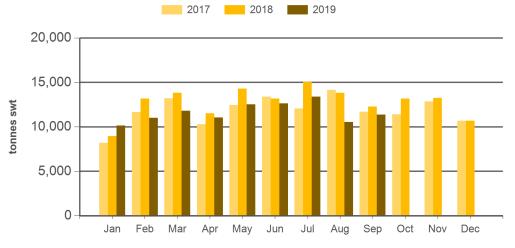

### Monthly grainfed beef exports to Japan

Source: DAWR, Prepared by MLA

Year-to-September grainfed beef exports to Japan