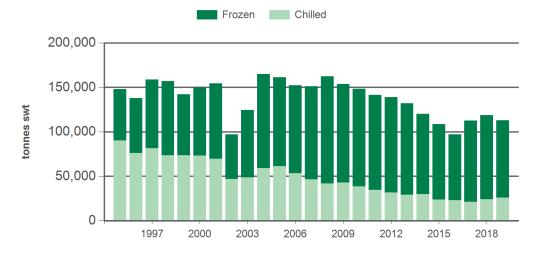

Year-to-September beef exports to Japan - volume

Year-to-August beef exports to Japan - value

## MARKET MEAT & LIVESTOCK AUSTRALIA MARKET

Monthly trade summary September 2019

Source: DAWR, Prepared by MLA

Source: DAWR, Prepared by MLA

Year-to-September grassfed beef exports to Japan

Source: ABS, Prepared by MLA