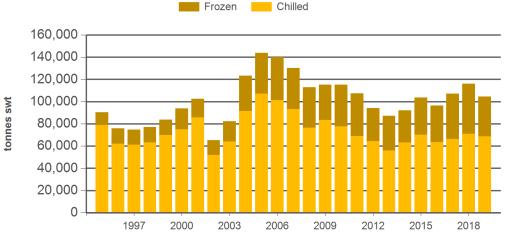

Year-to-September beef exports to Japan - volume

Year-to-August beef exports to Japan - value

### Monthly grainfed beef exports to Japan

Source: DAWR, Prepared by MLA

Year-to-September grainfed beef exports to Japan