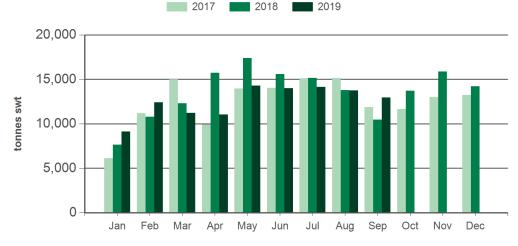

## MARKET MEAT & LIVESTOCK AUSTRALIA MARKET

Monthly trade summary September 2019

Source: DAWR, Prepared by MLA

Source: DAWR, Prepared by MLA

Year-to-September grassfed beef exports to Japan

Source: ABS, Prepared by MLA