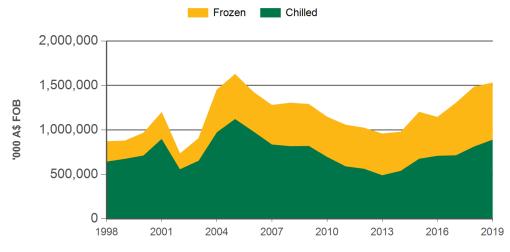

Year-to-September beef exports to Japan - volume

Year-to-August beef exports to Japan - value