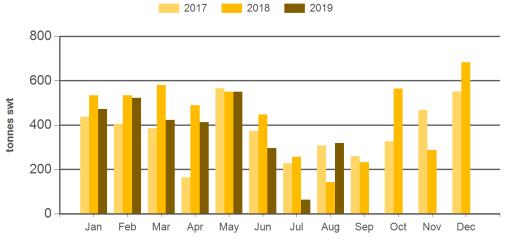

# **Australian sheepmeat exports to Japan** Monthly trade summary

August 2019

Monthly mutton exports to Japan

Source: DAWR, Prepared by MLA