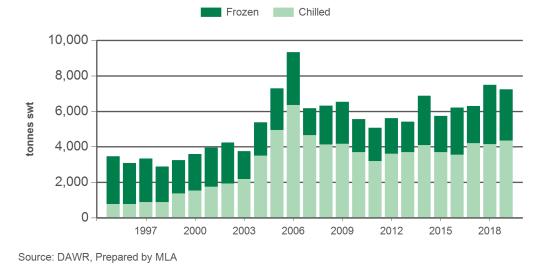

ed by MLA

© Meat & Livestock Australia Limited, 2016. ABN 39 081 678 364. MLA makes no representations as to the accuracy of any information or advice contained in this publication and excludes all liability, whether in contract, tort (including negligence or breach of statutory duty) or otherwise as a result of reliance by any person on such information or advice. All use of MLA publications, reports and information is subject to MLA's Market Report and Information Terms of Use. Please read our terms of use carefully and ensure you are familiar with its content - click here for MLA's terms of use.



# **Australian sheepmeat exports to Japan** Monthly trade summary

August 2019



Monthly mutton exports to Japan



Source: DAWR, Prepared by MLA

### Year-to-August lamb exports to Japan



Source: DAWR, Prepared by MLA

## Year-to-August mutton exports to Japan



Source: DAWR, Prepared by MLA



# Australian sheepmeat exports to Japan Monthly trade summary August 2019

### Historical sheepmeat exports - Calendar year totals

| Volume<br>(tonnes swt) | 2004   | 2005   | 2006   | 2007   | 2008   | 2009   | 2010   | 2011   | 2012   | 2013   | 2014   | 2015   | 2016   | 2017   | 2018   | 2019<br>YTD | Y-O-Y<br>%<br>chg. |
|------------------------|--------|--------|--------|--------|--------|--------|--------|--------|--------|--------|--------|--------|--------|--------|--------|-------------|--------------------|
| Total                  | 15,890 | 19,129 | 18,698 | 15,498 | 16,962 | 13,939 | 11,474 | 11,885 | 10,851 | 11,484 | 15,243 | 11,711 | 13,222 | 12,820 | 15,292 | 1