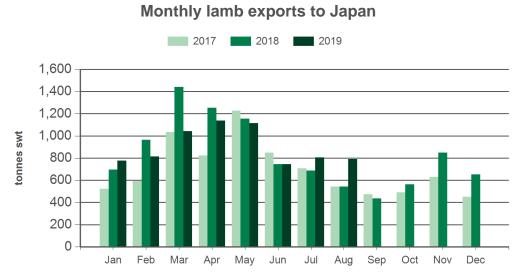

mail globalindustryinsights@mla.com.au.

### Year-to-August sheepmeat exports to Japan



Source: DAWR, Prepared by MLA

© Meat & Livestock Australia Limited, 2016. ABN 39 081 678 364. MLA makes no representations as to the accuracy of any information or advice contained in this publication and excludes all liability, whether in contract, tort (including negligence or breach of statutory duty) or otherwise as a result of reliance by any person on such information or advice. All use of MLA publications, reports and information is subject to MLA's Market Report and Information Terms of Use. Please read our terms of use carefully and ensure you are familiar with its content - click here for MLA's terms of use.



# **Australian sheepmeat exports to Japan** Monthly trade summary

August 2019



Monthly mutton exports to Japan



Source: DAWR, Prepared by MLA

### Year-to-August lamb exports to Japan



Source: DAWR, Prepared by MLA

## Year-to-August mutton exports to Japan



Source: DAWR, Prepared by MLA



# Australian sheepmeat exports to Japan Monthly trade summary August 2019

### Historical sheepmeat exports - Calendar year totals

| Volume<br>(tonnes swt) | 2004   | 2005   | 2006   | 2007   | 2008   | 2009   | 2010   | 2011   | 2012   | 2013   | 2014   | 2015   | 2016   | 2017   | 2018   | 2019<br>YTD | Y-O-Y<br>%<br>chg. |
|------------------------|--------|--------|--------|--------|--------|--------|--------|--------|--------|--------|--------|--------|--------|--------|--------|-------------|--------------------|
| Total                  | 15,890 | 19,129 | 18,698 |