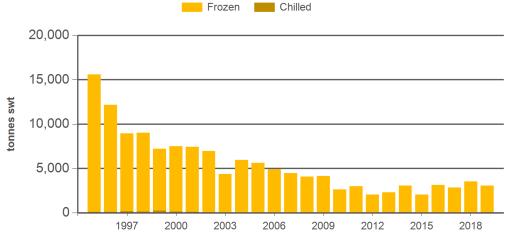

# **Australian sheepmeat exports to Japan** Monthly trade summary

August 2019

Monthly mutton exports to Japan

Source: DAWR, Prepared by MLA