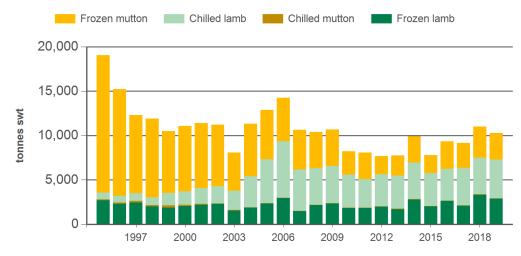

### Year-to-August sheepmeat exports to Japan

Source: DAWR, Prepared by MLA

© Meat & Livestock Australia Limited, 2016. ABN 39 081 678 364. MLA makes no representations as to the accuracy of any information or advice contained in this publication and excludes all liability, whether in contract, tort (including negligence or breach of statutory duty) or otherwise as a result of reliance by any person on such information or advice. All use of MLA publications, reports and information is subject to MLA's Market Report and Information Terms of Use. Please read our terms of use carefully and ensure you are familiar with its content - click here for MLA's terms of use.

### Historical sheepmeat exports - Calendar year totals

| Volume<br>(tonnes swt) | 2004   | 2005   | 2006   | 2007   | 2008   | 2009   | 2010   | 2011   | 2012   | 2013   | 2014   | 2015   | 2016   | 2017   | 2018   | 2019<br>YTD | Y-O-Y<br>%<br>chg. |
|------------------------|--------|--------|--------|--------|--------|--------|--------|--------|--------|--------|--------|--------|--------|--------|--------|-------------|--------------------|
| Total                  | 15,890 | 19,129 | 18,698 | 15,498 | 16,962 | 13,939 | 11,474 | 11,885 | 10,851 | 11,484 | 15,243 | 11,711 | 13,222 | 12,820 | 15,292 | 10,288      | -7                 |
| Lamb                   | 7,234  | 10,928 | 11,879 | 8,515  | 9,876  | 8,338  | 7,689  | 7,381  | 7,687  | 7,697  | 10,127 | 7,977  | 8,640  | 8,345  | 9,988  | 7,230       | -3                 |
| Mutton                 | 8,656  | 8,201  | 6,819  | 6,983  | 7,086  | 5,602  | 3,785  | 4,505  | 3,164  | 3,787  | 5,116  | 3,733  | 4,582  | 4,475  | 5,304  | 3,058       | -13                |