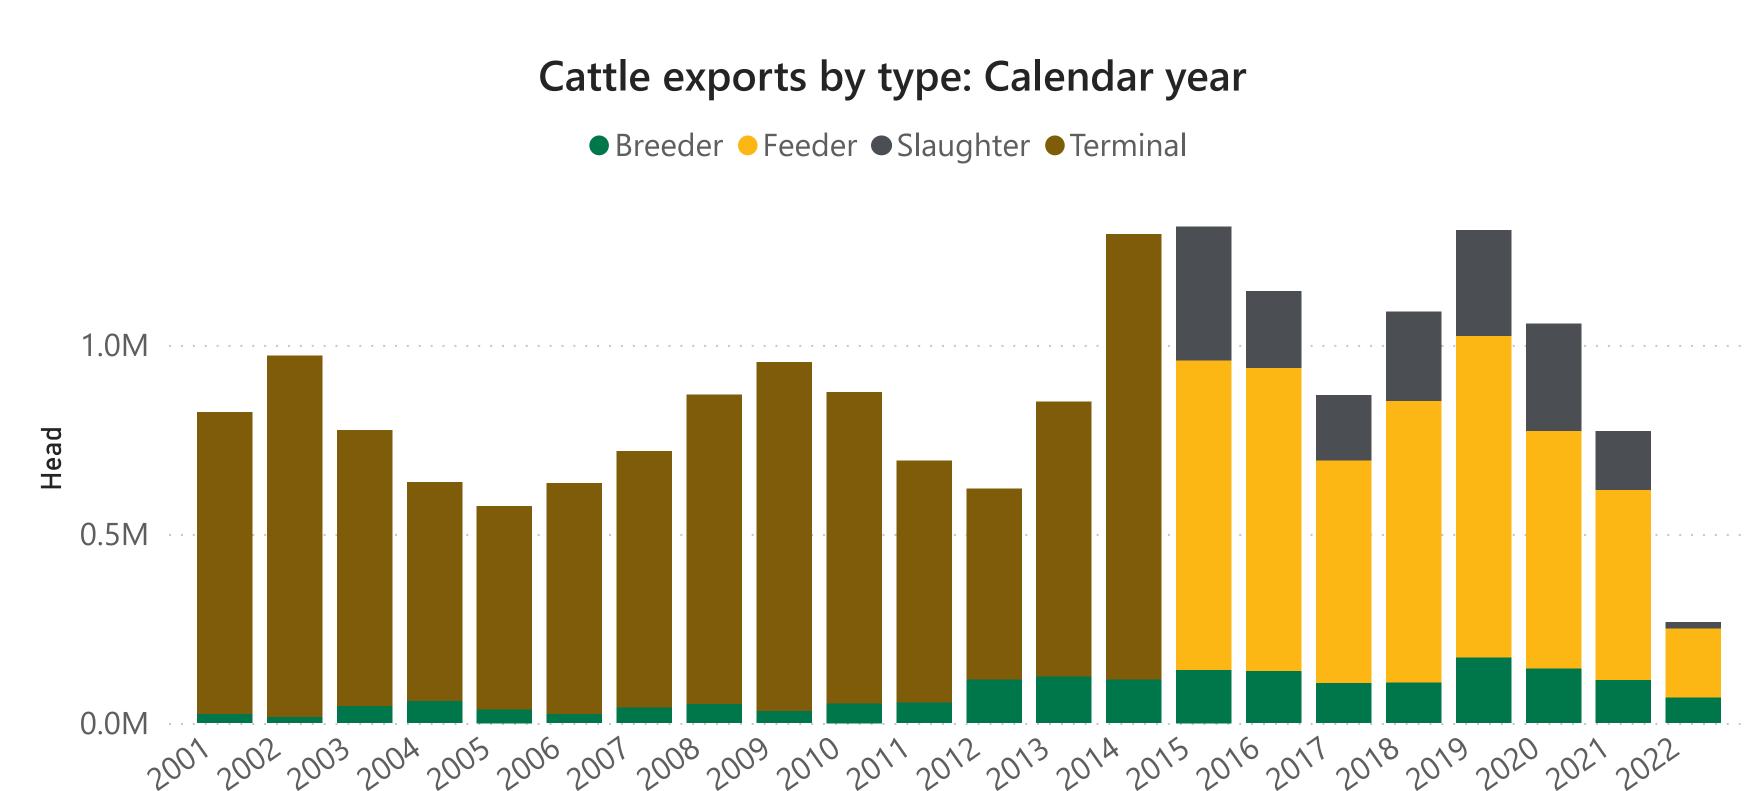

### Cattle exports by market: Calendar year

Source: ABS (pre-2015), DAWE. Prepared by MLA

#### Historical cattle exports - calendar year totals

| <b>Destination</b> | 2016      | 2017    | 2018      | 2019      | 2020      | 2021    |
|--------------------|-----------|---------|-----------|-----------|-----------|---------|
| Indonesia          | 616,704   | 512,871 | 589,304   | 679,538   | 467,656   | 409,040 |
| Vietnam            | 193,353   | 165,172 | 202,215   | 267,663   | 297,721   | 166,231 |
| China              | 94,683    | 75,701  | 108,720   | 158,126   | 135,234   | 96,826  |
| Israel             | 68,637    | 32,405  | 60,661    | 78,116    | 37,475    | 24,624  |
| Russia             | 26,812    |         | 42,397    | 36,839    | 30,973    |         |
| Malaysia           | 33,672    | 15,778  | 20,699    | 19,008    | 24,233    | 21,848  |
| Philippines        | 15,934    | 3,543   | 12,361    | 18,060    | 20,892    | 20,679  |
| Japan              | 9,015     | 15,284  | 12,986    | 17,923    | 14,526    | 11,847  |
| Brunei             | 4,232     | 4,611   | 3,653     | 5,021     | 8,237     | 13,005  |
| Jordan             | 11        | 10      | 250       | 933       | 4,074     | 232     |
| Qatar              | 1,300     | 1,648   | 1,115     | 2,922     | 2,963     |         |
| Pakistan           | 3,315     | 6,672   | 4,841     | 4,283     | 2,729     |         |
| Oman               |           |         | 1,578     | 3,400     | 2,625     |         |
| Kuwait             | 735       | 604     | 607       | 1,121     | 1,179     | 1,652   |
| UAE                | 554       | 211     | 1,309     | 2,734     | 629       | 825     |
| Sarawak            | 1,200     | 2,743   | 2,419     | 2,723     | 2,229     | 2,569   |
| Thailand           | 1,691     | 1,011   | 1,823     | 1,947     | 2,085     | 2,170   |
| Other              | 70,611    | 28,792  | 21,932    | 3,642     | 1,006     | 383     |
| <b>Total Head</b>  | 1,142,459 | 867,056 | 1,088,870 | 1,303,999 | 1,056,466 | 771,931 |