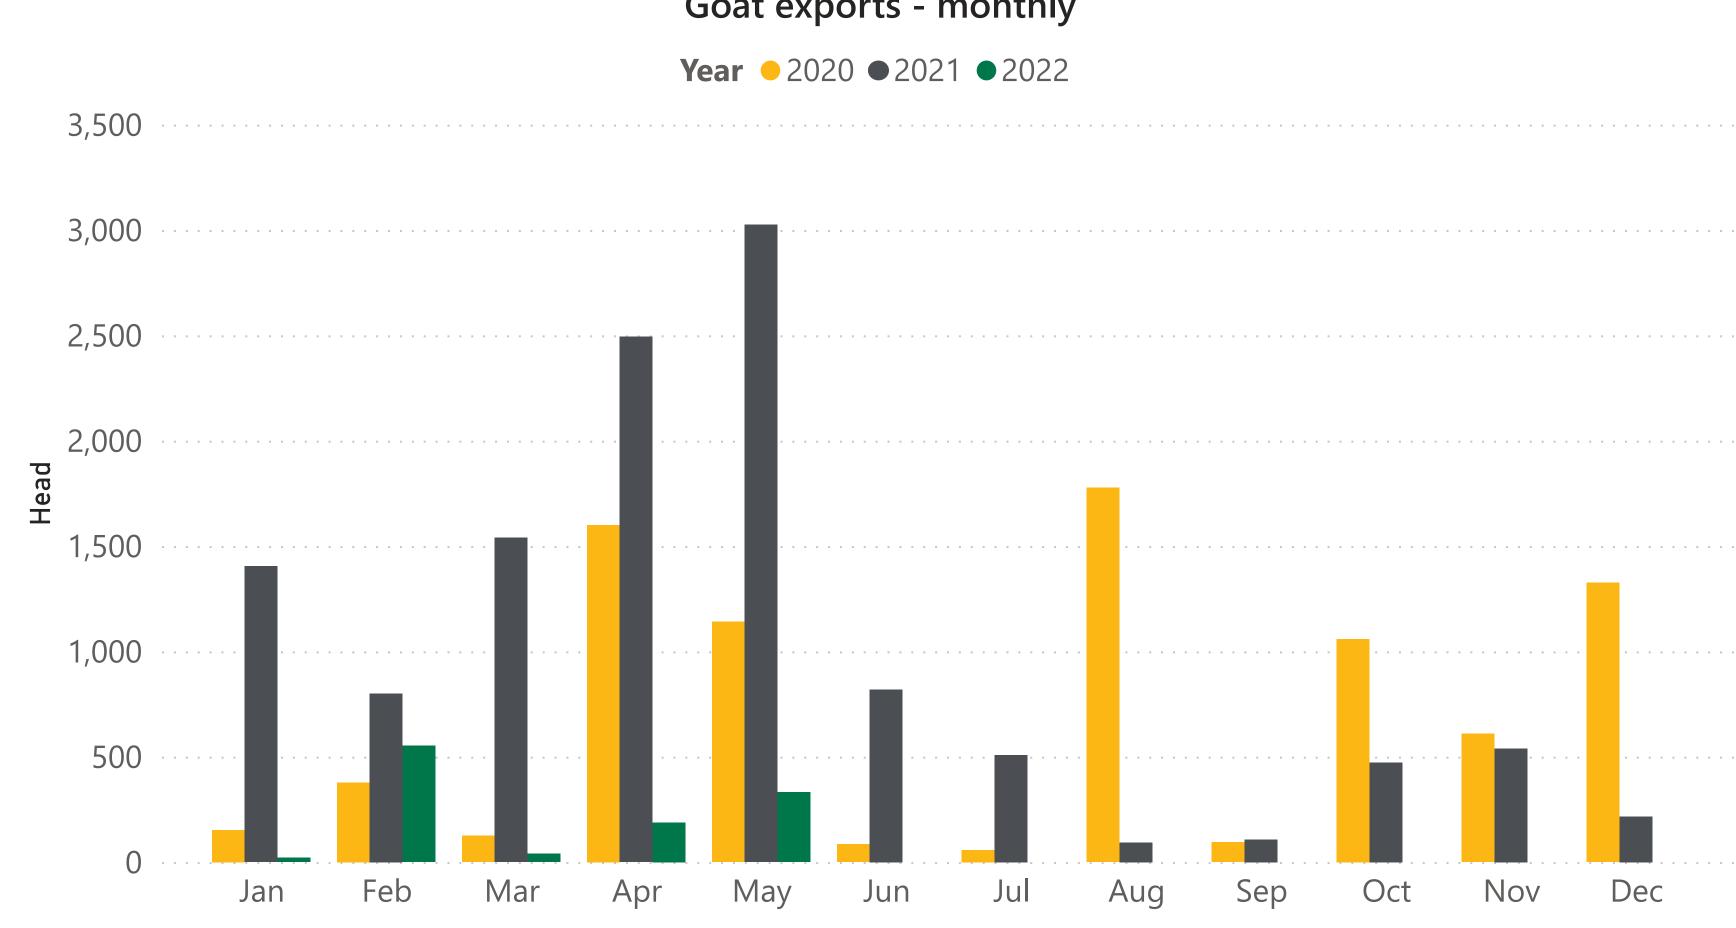

China       |         | -100%  |
| Nepal       |         |        |
| Philippines |         | -100%  |
| Sabah       |         | -100%  |
| Total       | 1,131   | -89%   |
|             |         |        |

Source: DAWE, Prepared by MLA. YOY chg = Year-on-year percentage change

#### Month of June 2022

| Month of June 2022 |               |  |
|--------------------|---------------|--|
| Destin             | Head YOY<br>▼ |  |
| Malaysia           |               |  |
| China              | -100%         |  |
| Nepal              |               |  |
| Philippines        |               |  |
| Other              |               |  |
| Sabah              |               |  |
| Indonesia          |               |  |
| Total              | -100%         |  |

#### Goat exports - monthly



Source: DAWE. Prepared by MLA

#### Goat exports by port

#### 12 months ending June

|               |       | guarre |
|---------------|-------|--------|
| Sheep Ports   | Head  | YOY    |
| Sydney        | 2,152 | -60%   |
| Perth         | 822   | -54%   |
| Melbourne     | 93    | -97%   |
| Adelaide      |       | -100%  |
| Fremantle     |       |        |
| Other         |       |        |
| Port Adelaide |       |        |
| Portland      |       |        |
| Total         | 3,067 | -80%   |

#### Calendar year-to-June

| ,             |       |       |
|---------------|-------|-------|
| Sheep Ports   | Head  | YOY   |
| Sydney        | 760   | -84%  |
| Perth         | 371   | 3%    |
| Adelaide      |       | -100% |
| Fremantle     |       |       |
| Melbourne     |       |