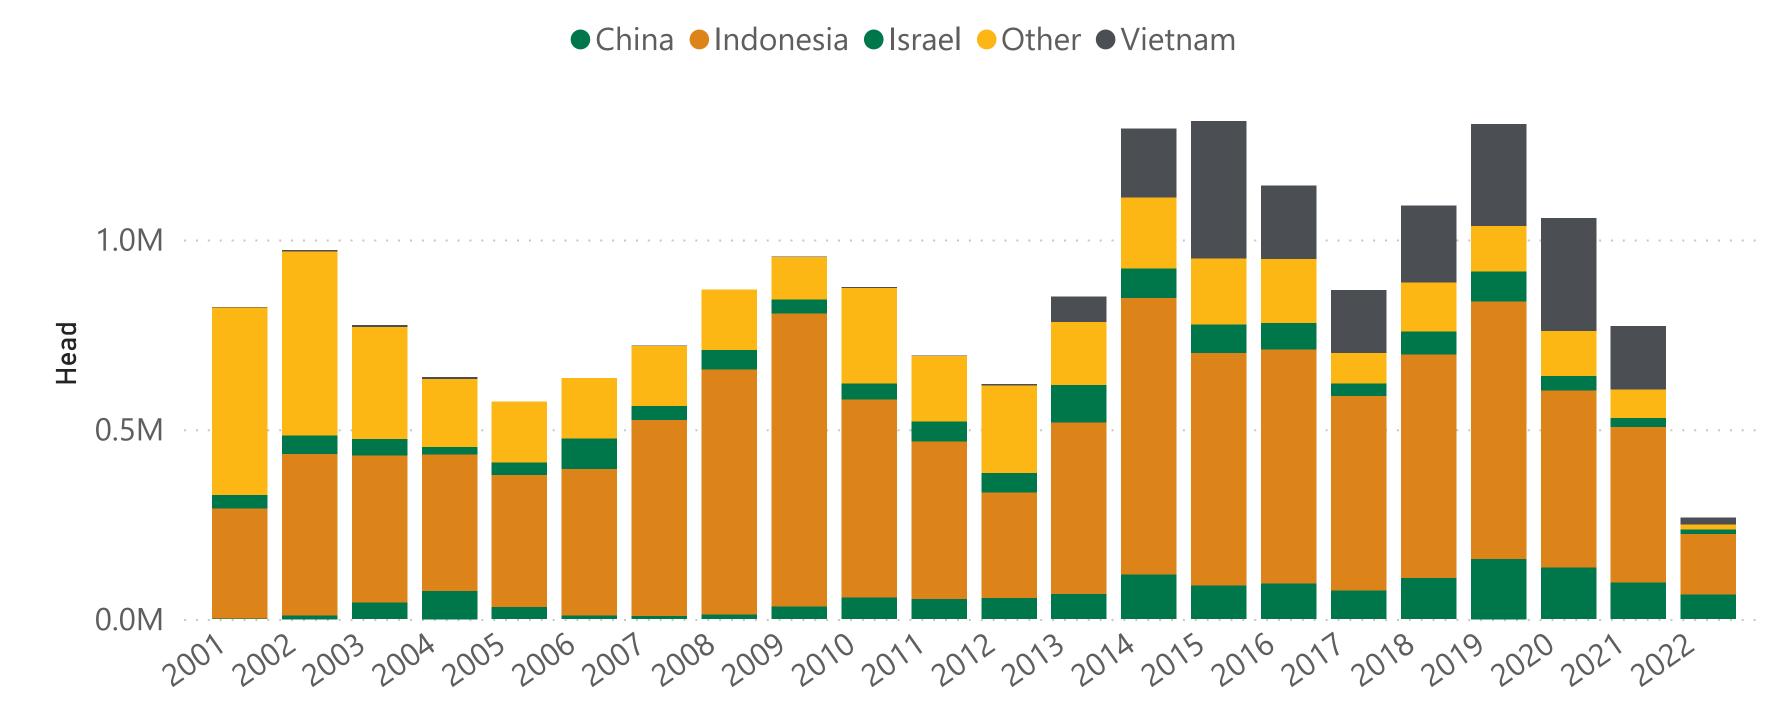

## **Sheep exports**

Source: ABS (pre-2015), DAWE. Prepared by MLA

## Sheep exports by market

#### 12 months ending June

| 12 months ending June |         |       |  |  |
|-----------------------|---------|-------|--|--|
| Destination           | Head    | YOY   |  |  |
| Kuwait                | 313,295 | -3%   |  |  |
| Qatar                 |         | -100% |  |  |
| Malaysia              | 12,451  | -48%  |  |  |
| Jordan                | 7,150   | -89%  |  |  |
| UAE                   | 55,052  | -34%  |  |  |
| Israel                | 57,167  | 35%   |  |  |
| Turkey                |         |       |  |  |
| Oman                  | 32,000  | -11%  |  |  |
| Brunei                |         | -100% |  |  |
| Other                 | 1,666   | -75%  |  |  |
| Total                 | 478,781 | -21%  |  |  |

#### Calendar year-to-June

| <b>Destination</b> | Head    | YOY   |
|--------------------|---------|-------|
| Kuwait             | 183,175 | -16%  |
| Qatar              |         |       |
| Malaysia           | 6,522   | -43%  |
| Jordan             |         | -100% |
| UAE                | 33,778  | -36%  |
| Israel             | 38,108  | 33%   |
| Turkey             |         |       |
| Oman               | 20,000  | -31%  |
| Brunei             |         | -100% |
| Other              | 213     | -91%  |
| Total              | 281,796 | -26%  |

#### Historical sheep exports - calendar year totals

| Destination       | 2016      | 2017      | 2018      | 2019      | 2020    | 2021    |
|-------------------|-----------|-----------|-----------|-----------|---------|---------|
| Kuwait            | 653,781   | 604,678   | 243,276   | 385,120   | 337,597 | 347,725 |
| Qatar             | 557,265   | 658,000   | 300,000   | 334,699   | 180,000 |         |
| Malaysia          | 69,829    | 34,581    | 34,672    | 40,025    | 28,458  | 17,359  |
| Jordan            | 154,497   | 53,702    | 116,126   | 188,781   | 133,106 | 37,705  |
| UAE               | 160,896   | 131,433   | 69,292    | 101,955   | 59,415  | 73,695  |
| Israel            | 118,377   | 84,336    | 62,622    | 43,719    | 27,879  | 47,659  |
| Turkey            |           | 198,303   | 214,815   |           |         |         |
| Oman              | 102,240   | 114,820   | 42,114    | 6,000     | 32,000  | 41,000  |
| Brunei            | 217       |           |           |           |         | 6,652   |
| Other             | 20,925    | 7,563     | 22,823    | 18,200    | 13,056  | 3,631   |
| <b>Total Head</b> | 1,838,027 | 1,887,416 | 1,105,740 | 1,118,499 | 811,511 | 575,426 |