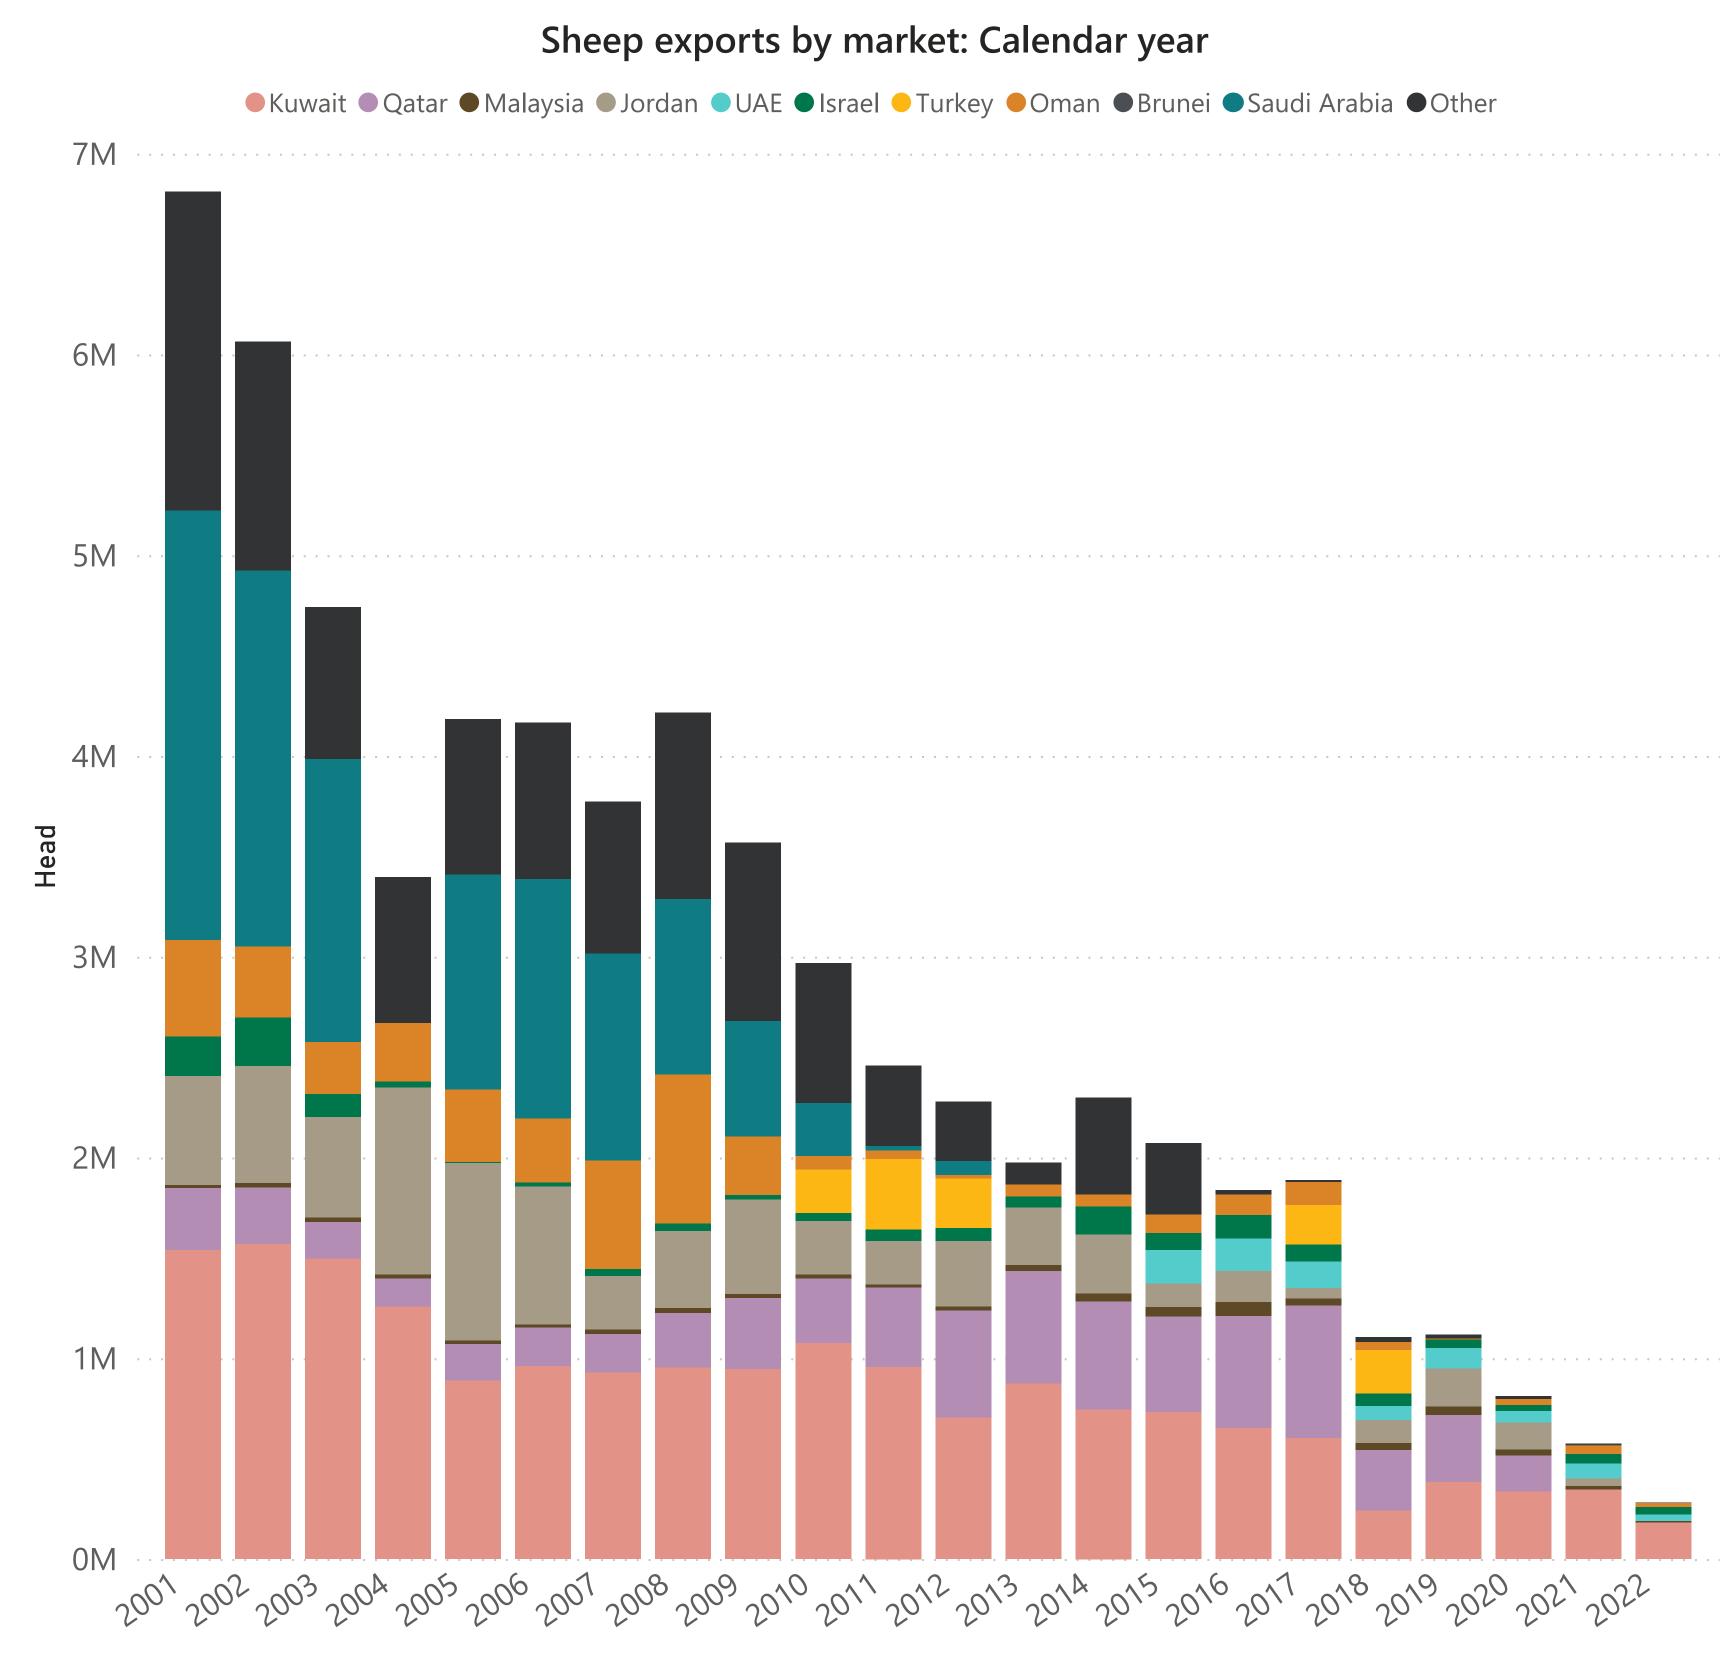

### Cattle exports by market: Calendar year

Source: ABS (pre-2015), DAWE. Prepared by MLA

#### Historical cattle exports - calendar year totals

| <b>Destination</b> | 2016      | 2017    | 2018      | 2019      | 2020      | 2021    |
|--------------------|-----------|---------|-----------|-----------|-----------|---------|
| Indonesia          | 616,704   | 512,871 | 589,304   | 679,538   | 467,656   | 409,040 |
| Vietnam            | 193,353   | 165,172 | 202,215   | 267,663   | 297,721   | 166,231 |
| China              | 94,683    | 75,701  | 108,720   | 158,126   | 135,234   | 96,826  |
| Israel             | 68,637    | 32,405  | 60,661    | 78,116    | 37,475    | 24,624  |
| Russia             | 26,812    |         | 42,397    | 36,839    | 30,973    |         |
| Malaysia           | 33,672    | 15,778  | 20,699    | 19,008    | 24,233    | 21,848  |
| Philippines        | 15,934    | 3,543   | 12,361    | 18,060    | 20,892    | 20,679  |
| Japan              | 9,015     | 15,284  | 12,986    | 17,923    | 14,526    | 11,847  |
| Brunei             | 4,232     | 4,611   | 3,653     | 5,021     | 8,237     | 13,005  |
| Jordan             | 11        | 10      | 250       | 933       | 4,074     | 232     |
| Qatar              | 1,300     | 1,648   | 1,115     | 2,922     | 2,963     |         |
| Pakistan           | 3,315     | 6,672   | 4,841     | 4,283     | 2,729     |         |
| Oman               |           |         | 1,578     | 3,400     | 2,625     |         |
| Kuwait             | 735       | 604     | 607       | 1,121     | 1,179     | 1,652   |
| UAE                | 554       | 211     | 1,309     | 2,734     | 629       | 825     |
| Sarawak            | 1,200     | 2,743   | 2,419     | 2,723     | 2,229     | 2,569   |
| Thailand           | 1,691     | 1,011   | 1,823     | 1,947     | 2,085     | 2,170   |
| Other              | 70,611    | 28,792  | 21,932    | 3,642     | 1,006     | 383     |
| <b>Total Head</b>  | 1,142,459 | 867,056 | 1,088,870 | 1,303,999 | 1,056,466 | 771,931 |

#### Calendar year-to-June

| <b>Destination</b> | Head    | YOY   |
|--------------------|---------|-------|
| Indonesia          | 159,404 | -30%  |
| Vietnam            | 17,644  | -82%  |
| China              | 64,125  | 10%   |
| Israel             | 13,041  | 10%   |
| Russia             |         |       |
| Malaysia           | 1,295   | -88%  |
| Philippines        |         | -100% |
| Japan              | 5,150   | -6%   |
| Brunei             | 3,862   | -60%  |
| Jordan             |         | -100% |
| Qatar              |         |       |
| Pakistan           |         |       |
| Oman               |         |       |
| Kuwait             | 313     | -74%  |
| UAE                | 390     | -32%  |
| Sarawak            |         | -100% |
| Thailand           | 1,800   |       |
| Other              |         |       |
| Total Head         | 267,024 | -39%  |
|                    |         |       |