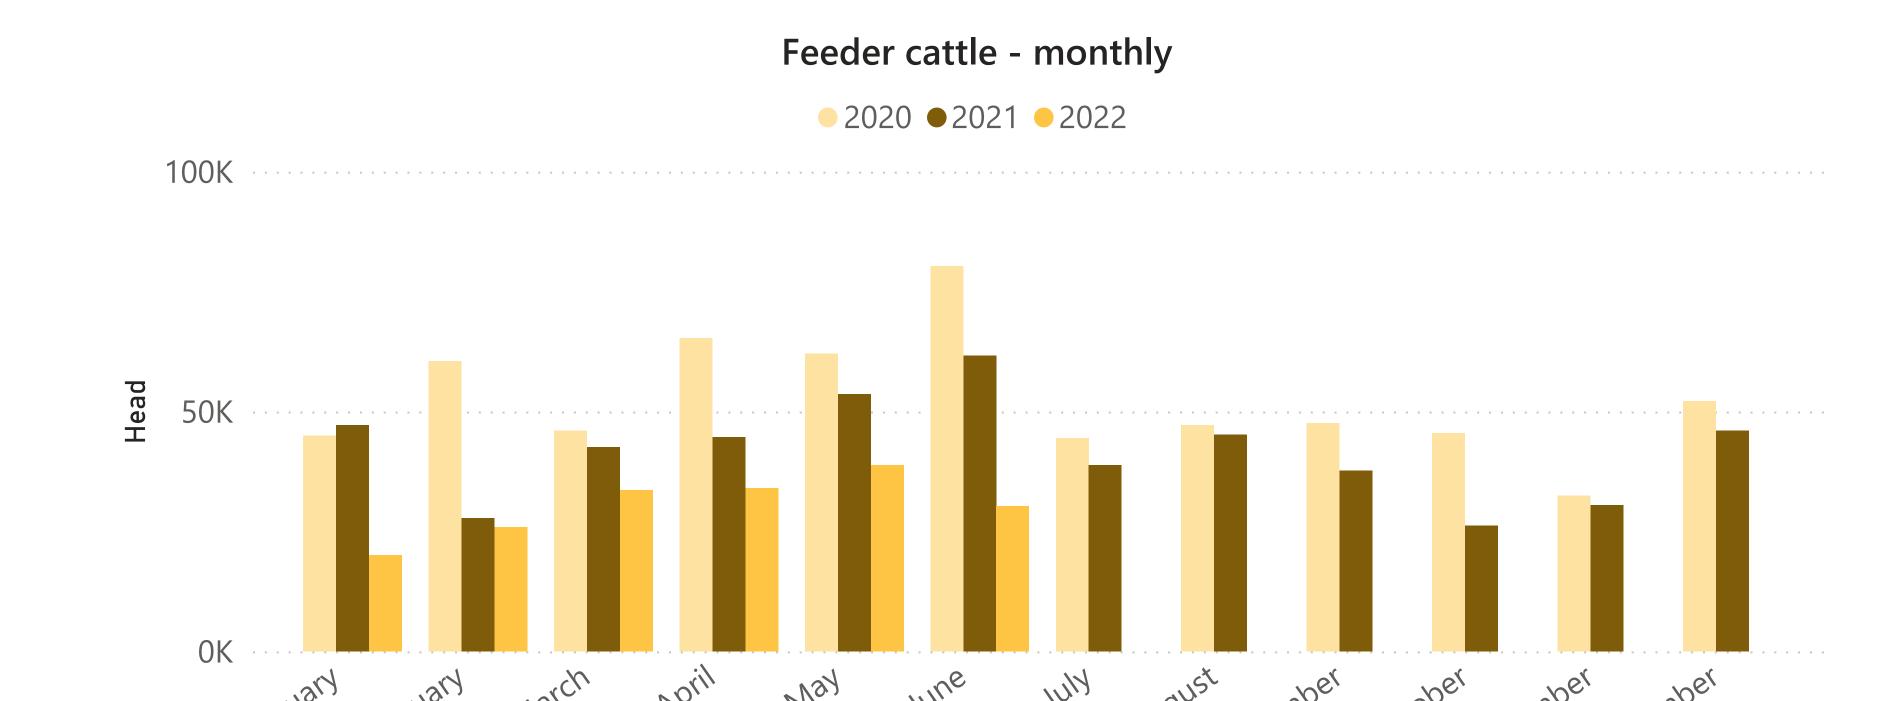

364. MLA makes no representations as to the accuracy of any information or advice contained in this publication and excludes all liability, whether in contract, tort (including negligence or breach of statutory duty) or otherwise as a result of reliance by any person on such information or advice. All use of MLA publications, reports and information is subject to MLA's Market Report and nformation Terms of Use. Please read our terms of use carefully and ensure you are familiar with its content - click here for MLA's terms of use. Please note: Published figures are subject to revision on a monthly basis. For further information email globalindustryinsights@mla.com.au.

## **Cattle exports**





Source: DAWE. Prepared by MLA

### Slaughter cattle - monthly



Source: DAWE. Prepared by MLA



Source: DAWE. Prepared by MLA

#### Breeder cattle - monthly





Source: DAWE. Prepared by MLA

## **Cattle exports**



Source: ABS (pre-2015), DAWE. Prepared by MLA



#### Cattle exports to Vietnam: calendar year-to-June





Source: ABS (pre-2015), DAWE. Prepared by MLA

### Cattle exports by port

## 12 months ending June

| oading Port  | Head ▼  | YOY  |
|--------------|---------|------|
| Darwin       | 231,552 | -25% |
| Portland     | 100,019 | -8%  |
| 3roome       | 97,145  | 8%   |
| remantle     | 63,756  | -36% |
| ownsville    | 59,764  | -74% |
| Other        | 39,841  | 3%   |
| Brisbane     | 11,509  | -9%  |
| <b>Total</b> | 603,586 | -32% |

#### Calendar year-to-June

| Loading port | Head    | YOY  |
|--------------|---------|------|
| Brisbane     | 5,150   | 7%