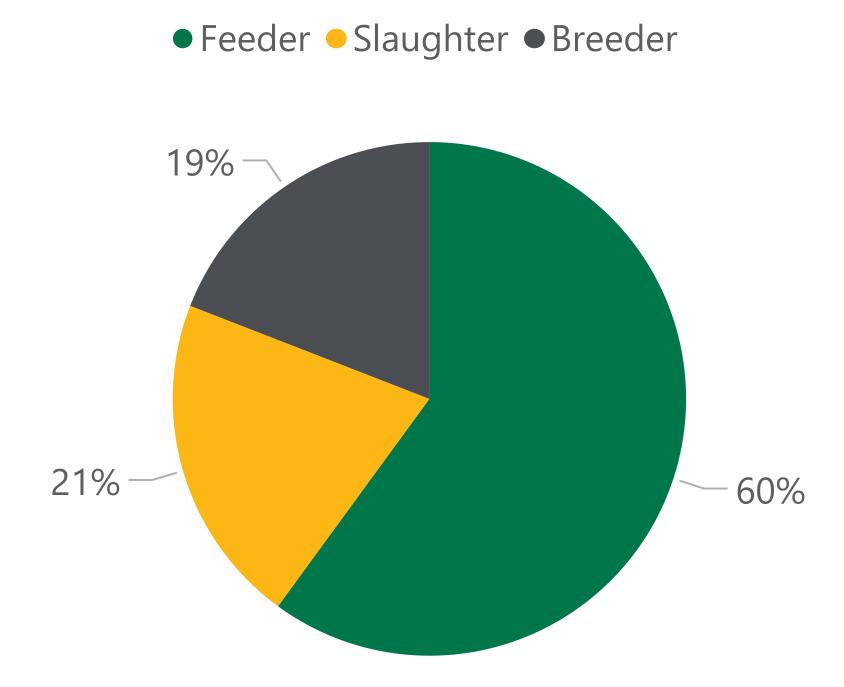

| 30,228 | 3,573     | 43,474     |

© Meat & Livestock Australia Limited, 2021. ABN 39 081 678 364. MLA makes no representations as to the accuracy of any information or advice contained in this publication and excludes all liability, whether in contract, tort (including negligence or breach of statutory duty) or otherwise as a result of reliance by any person on such information or advice. All use of MLA publications, reports and information is subject to MLA's Market Report and nformation Terms of Use. Please read our terms of use carefully and ensure you are familiar with its content - click here for MLA's terms of use. Please note: Published figures are subject to revision on a monthly basis. For further information email globalindustryinsights@mla.com.au.

## **Cattle exports**





Source: DAWE. Prepared by MLA

### Slaughter cattle - monthly



Source: DAWE. Prepared by MLA



Source: DAWE. Prepared by MLA

#### Breeder cattle - monthly





Source: DAWE. Prepared by MLA

## **Cattle exports**



Source: ABS (pre-2015), DAWE. Prepared by MLA



#### Cattle exports to Vietnam: calendar year-to-June





Source: ABS (pre-2015), DAWE. Prepared by MLA

### Cattle exports by port

## 12 months ending June

| oading Port  | Head ▼  | YOY  |
|--------------|---------|------|
| Darwin       | 231,552 | -25% |
| Portland     | 100,019 | -8%  |
| 3roome       | 97,145  | 8%   |
| remantle     | 63,756  | -36% |
| ownsville    | 59,764  | -74% |
| Other        | 39,841  | 3%   |
| Brisbane     | 11,509  | -9%  |
| <b>Total</b> | 603,586 | -32% |

#### Calendar year-to-June