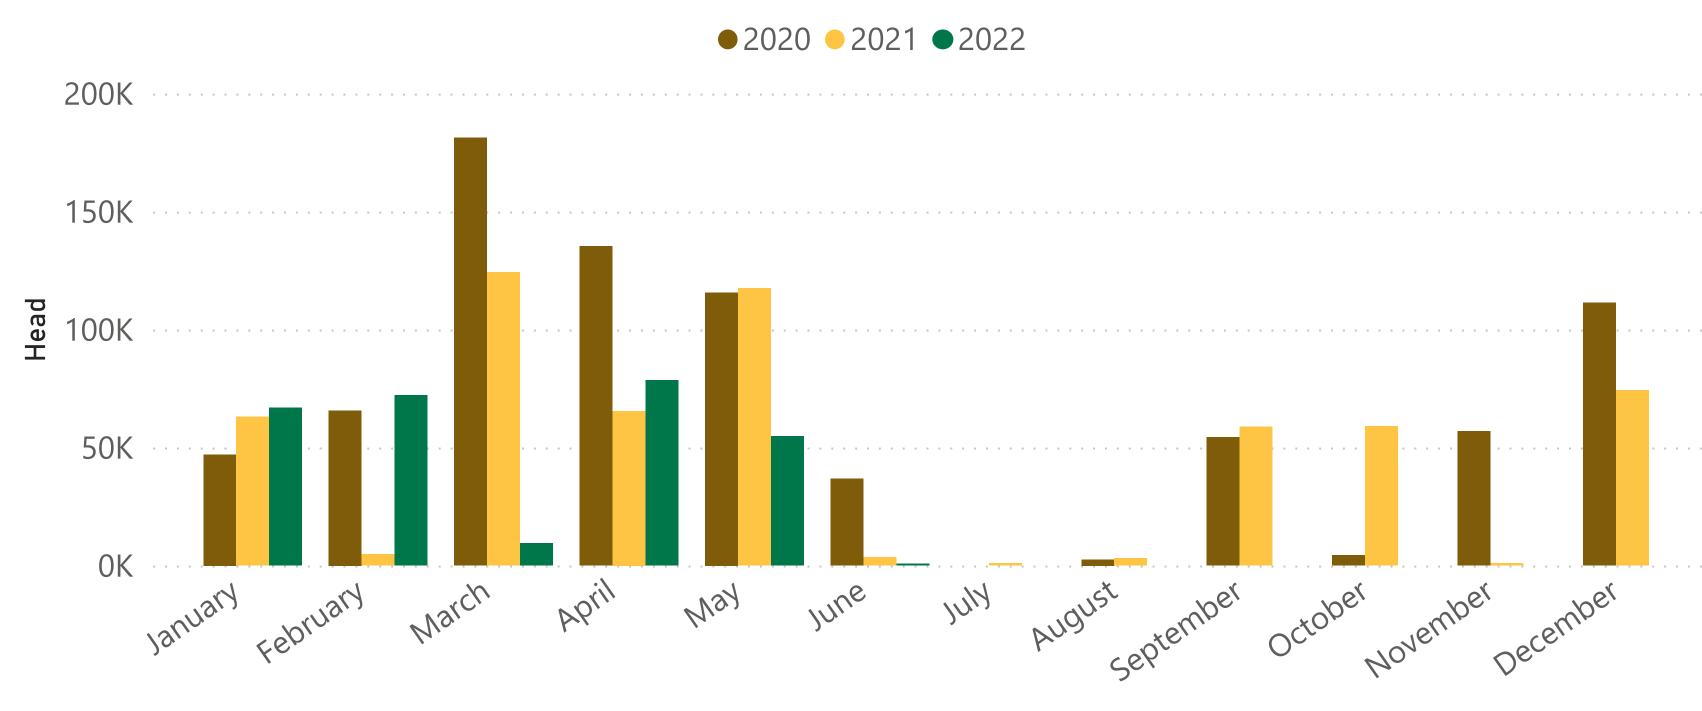

|--------------------|-------|--|--|--|
| <b>Destination</b> | Head               | YOY   |  |  |  |
| Kuwait             |                    |       |  |  |  |
| Qatar              |                    |       |  |  |  |
| Malaysia           |                    |       |  |  |  |
| Jordan             |                    |       |  |  |  |
| UAE                |                    |       |  |  |  |
| Israel             |                    |       |  |  |  |
| Turkey             |                    |       |  |  |  |
| Oman               |                    |       |  |  |  |
| Brunei             |                    | -100% |  |  |  |
| Other              | 46                 | -97%  |  |  |  |
| Total              | 46                 | -99%  |  |  |  |

# Sheep exports - monthly



Source: DAWE. Prepared by MLA

#### Sheep exports by port

#### 12 months ending June

| Sheep Ports   | Head ▼  | YOY   |
|---------------|---------|-------|
| Fremantle     | 464,664 | -19%  |
| Perth         | 11,984  | -19%  |
| Sydney        | 1,156   | -88%  |
| Melbourne     | 977     | -78%  |
| Adelaide      |         | -100% |
| Other         |         |       |
| Port Adelaide |         |       |
| Portland      |         |       |
| Total         | 478,781 | -21%  |

#### Calendar year-to-June

| Sheep Ports      | Head ▼  | YOY   |   |
|------------------|---------|-------|---|
| Fremantle        | 275,061 | -24%  |   |
| Perth            | 6,060   | 5%    | , |
| Sydney           | 669     | -91%  |   |
| Melbourne        | 6       | -100% |   |
| Adelaide         |