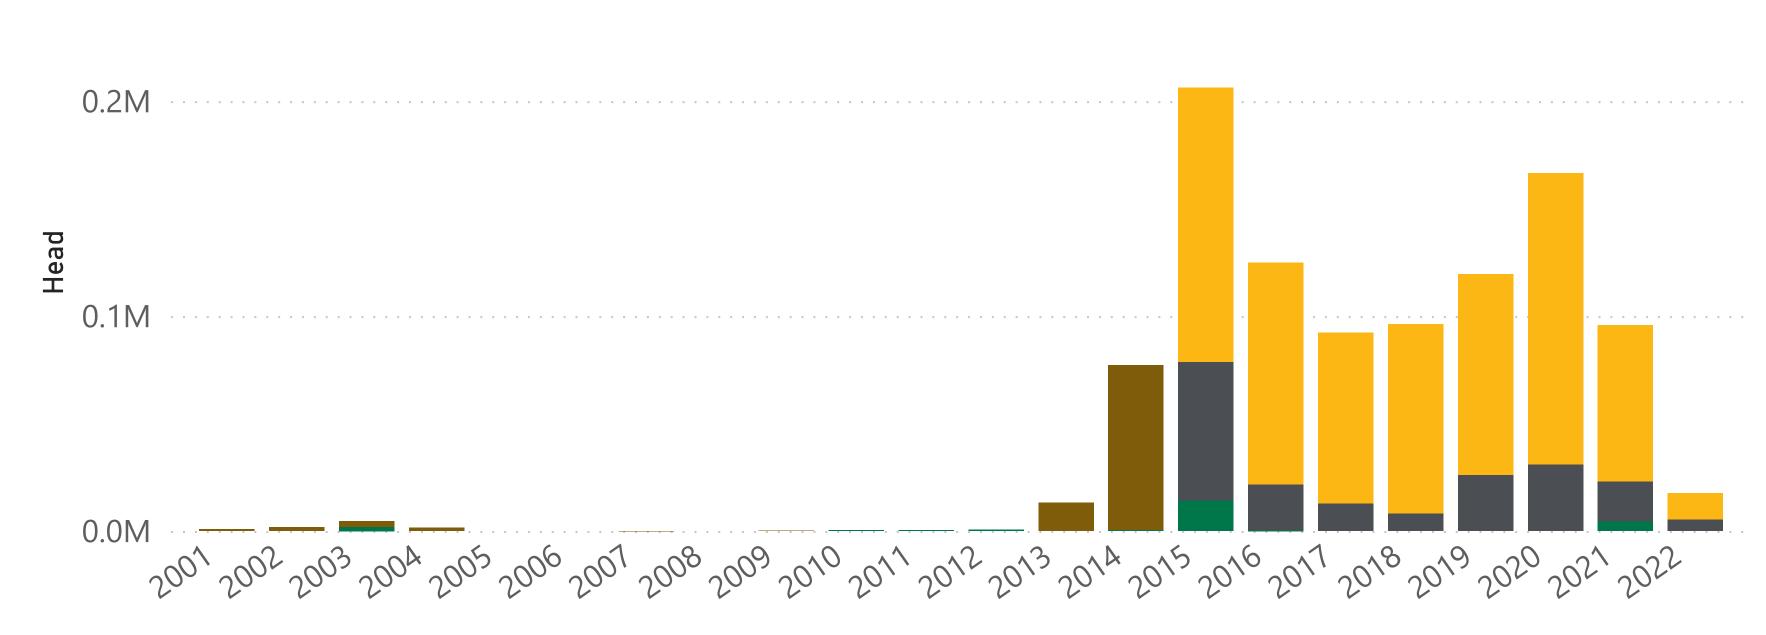

as a result of reliance by any person on such information or advice. All use of MLA publications, reports and information is subject to MLA's Market Report and nformation Terms of Use. Please read our terms of use carefully and ensure you are familiar with its content - click here for MLA's terms of use. Please note: Published figures are subject to revision on a monthly basis. For further information email globalindustryinsights@mla.com.au.

## **Cattle exports**





Source: DAWE. Prepared by MLA

### Slaughter cattle - monthly



Source: DAWE. Prepared by MLA



Source: DAWE. Prepared by MLA

#### Breeder cattle - monthly





Source: DAWE. Prepared by MLA

## **Cattle exports**



Source: ABS (pre-2015), DAWE. Prepared by MLA



#### Cattle exports to Vietnam: calendar year-to-June





Source: ABS (pre-2015), DAWE. Prepared by MLA

### Cattle exports by port

## 12 months ending June

| oading Port  | Head ▼  | YOY  |
|--------------|---------|------|
| Darwin       | 231,552 | -25% |
| Portland     | 100,019 | -8%  |
| 3roome       | 97,145  | 8%   |
| remantle     | 63,756  | -36% |
| ownsville    | 59,764  | -74% |
| Other        | 39,841  | 3%   |
| Brisbane     | 11,509  | -9%  |
| <b>Total</b> | 603,586 | -32% |

#### Calendar year-to-June

| Loading port | Head    | YOY  |
|--------------|---------|------|
| Brisbane     | 5,150   | 7%   |
| Broome       | 33,289  | -23% |
| Darwin       | 97,003  | -35% |
| Fremantle    | 32,446  | -26% |
| Other        | 12,481  | -11% |
| Portland     | 63,200  | 19%  |
| Townsville   | 23,455  | -82% |
| Total        | 267,0