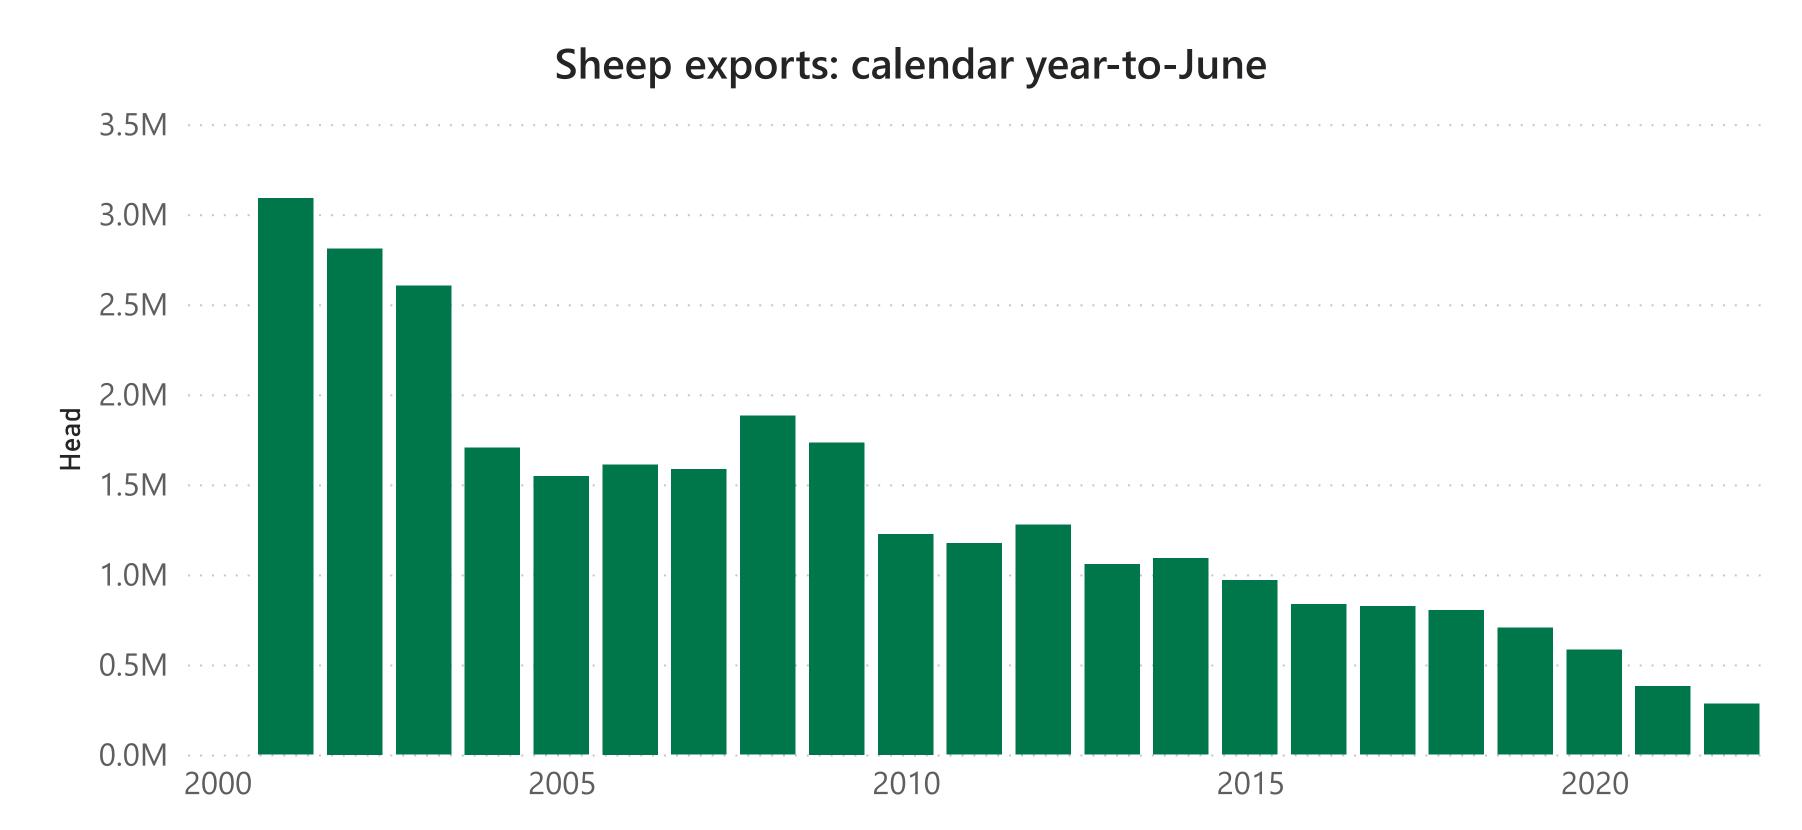

## **Sheep exports**

Source: ABS (pre-2015), DAWE. Prepared by MLA

### **Sheep exports**

#### Historical sheep exports - calendar year totals

| Destination       | 2016      | 2017      | 2018      | 2019      | 2020    | 2021    |
|-------------------|-----------|-----------|-----------|-----------|---------|---------|
| Kuwait            | 653,781   | 604,678   | 243,276   | 385,120   | 337,597 | 347,725 |
| Qatar             | 557,265   | 658,000   | 300,000   | 334,699   | 180,000 |         |
| Malaysia          | 69,829    | 34,581    | 34,672    | 40,025    | 28,458  | 17,359  |
| Jordan            | 154,497   | 53,702    | 116,126   | 188,781   | 133,106 | 37,705  |
| UAE               | 160,896   | 131,433   | 69,292    | 101,955   | 59,415  | 73,695  |
| Israel            | 118,377   | 84,336    | 62,622    | 43,719    | 27,879  | 47,659  |
| Turkey            |           | 198,303   | 214,815   |           |         |         |
| Oman              | 102,240   | 114,820   | 42,114    | 6,000     | 32,000  | 41,000  |
| Brunei            | 217       |           |           |           |         | 6,652   |
| Other             | 20,925    | 7,563     | 22,823    | 18,200    | 13,056  | 3,631   |
| <b>Total Head</b> | 1,838,027 | 1,887,416 | 1,105,740 | 1,118,499 | 811,511 | 575,426 |