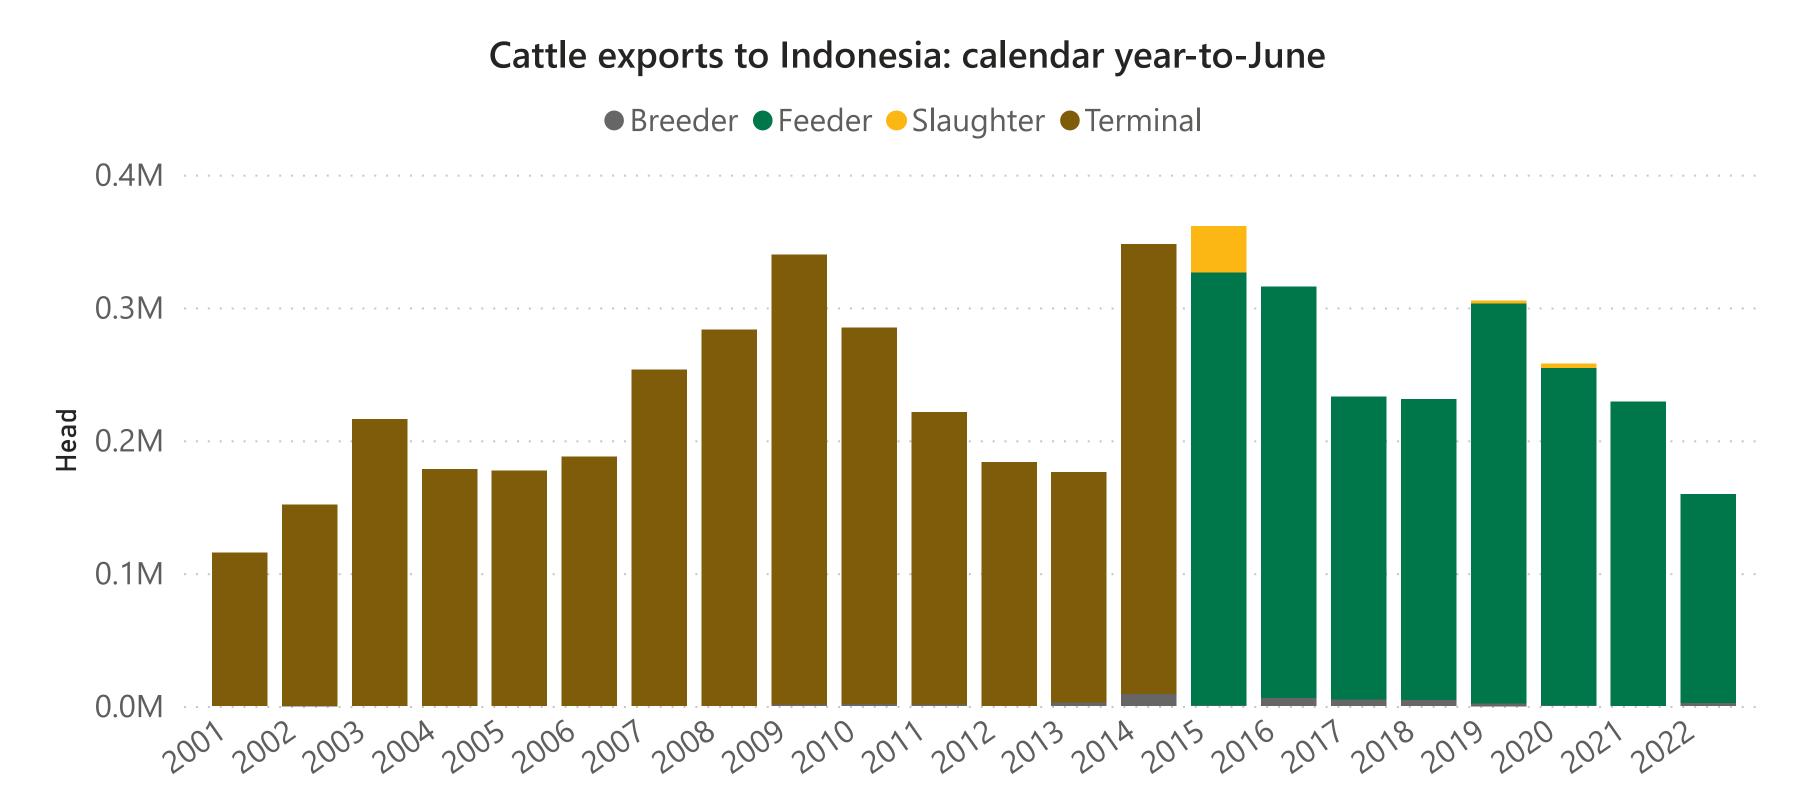

### Calendar year-to-June

| Туре        | Breede | r     | Feeder  |       | Slaugh | ter   | Total   |       |
|-------------|--------|-------|---------|-------|--------|-------|---------|-------|
| Destination | Head   | YOY   | Head    | YOY   | Head   | YOY   | Head    | YOY   |
| Indonesia   | 2,189  | 4460% | 157,215 | -31%  |        |       | 159,404 | -30%  |
| Vietnam     |        | -100% | 5,504   | -71%  | 12,140 | -83%  | 17,644  | -82%  |
| China       | 64,125 | 14%   |         |       |        | -100% | 64,125  | 10%   |
| Israel      |        |       | 13,041  | 10%   |        |       | 13,041  | 10%   |
| Russia      |        |       |         |       |        |       |         |       |
| Malaysia    | 1,295  | -50%  |         | -100% |        | -100% | 1,295   | -88%  |
| Philippines |        | -100% |         | -100% |        |       |         | -100% |
| Japan       | 60     | -91%  | 5,090   | 6%    |        |       | 5,150   | -6%   |
| Brunei      |        |       |         | -100% | 3,862  | -52%  | 3,862   | -60%  |
| Jordan      |        |       |         |       |        | -100% |         | -100% |
| Qatar       |        |       |         |       |        |       |         |       |
| Pakistan    |        |       |         |       |        |       |         |       |
| Oman        |        |       |         |       |        |       |         |       |
| Kuwait      |        |       |         |       | 313    | -74%  | 313     | -74%  |
| UAE         |        |       |         |       | 390    | -32%  | 390     | -32%  |
| Sarawak     |        |       |         |       |        | -100% |         | -100% |
| Thailand    | 28     |       | 1,772   |       |        |       | 1,800   |       |
| Other       |        |       |         |       |        |       |         |       |
| Total       | 67,697 | 6%    | 182,622 | -34%  | 16,705 | -82%  | 267,024 | -39%  |

#### Calendar year-to-June

| <b>Destination</b> | Head    | YOY   |
|--------------------|---------|-------|
| Indonesia          | 159,404 | -30%  |
| Vietnam            | 17,644  | -82%  |
| China              | 64,125  | 10%   |
| Israel             | 13,041  | 10%   |
| Russia             |         |       |
| Malaysia           | 1,295   | -88%  |
| Philippines        |         | -100% |
| Japan              | 5,150   | -6%   |
| Brunei             | 3,862   | -60%  |
| Jordan             |         | -100% |
| Qatar              |         |       |
| Pakistan           |         |       |
| Oman               |         |       |
| Kuwait             | 313     | -74%  |
| UAE                | 390     | -32%  |
| Sarawak            |         | -100% |
| Thailand           | 1,800   |       |
| Other              |         |       |
| Total Head         | 267,024 | -39%  |
|                    |         |       |