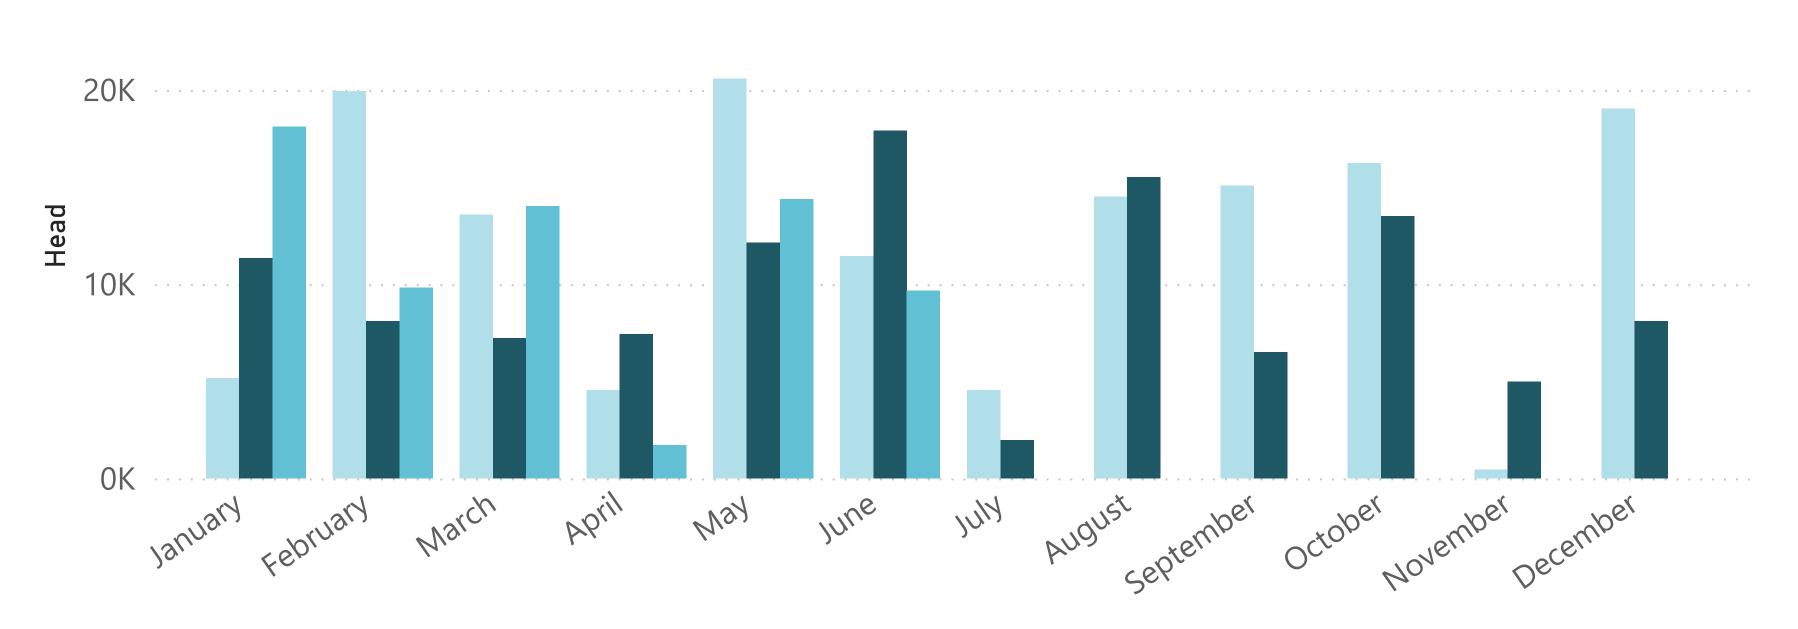

ation or advice contained in this publication and excludes all liability, whether in contract, tort (including negligence or breach of statutory duty) or otherwise as a result of reliance by any person on such information or advice. All use of MLA publications, reports and information is subject to MLA's Market Report and nformation Terms of Use. Please read our terms of use carefully and ensure you are familiar with its content - click here for MLA's terms of use. Please note: Published figures are subject to revision on a monthly basis. For further information email globalindustryinsights@mla.com.au.

## **Cattle exports**





Source: DAWE. Prepared by MLA

### Slaughter cattle - monthly



Source: DAWE. Prepared by MLA



Source: DAWE. Prepared by MLA

#### Breeder cattle - monthly





Source: DAWE. Prepared by MLA

## **Cattle exports**



Source: ABS (pre-2015), DAWE. Prepared by MLA



#### Cattle exports to Vietnam: calendar year-to-June





Source: ABS (pre-2015), DAWE. Prepared by MLA

### Cattle exports by port

## 12 months ending June

| oading Port  | Head ▼  | YOY  |
|--------------|---------|------|
| Darwin       | 231,552 | -25% |
| Portland     | 100,019 | -8%  |
| 3roome       | 97,145  | 8%   |
| remantle     | 63,756  | -36% |
| ownsville    | 59,764  | -74% |
| Other        | 39,841  | 3%   |
| Brisbane     | 11,509  | -9%  |
| <b>Total</b> | 603,586 | -32% |

#### Calendar year-to-June

| Loading port | Head    | YOY  |
|--------------|---------|------|
| Brisbane     | 5,150   | 7%   |
| Broome       | 33,289  | -23% |
| Darwin       | 97,003  | -