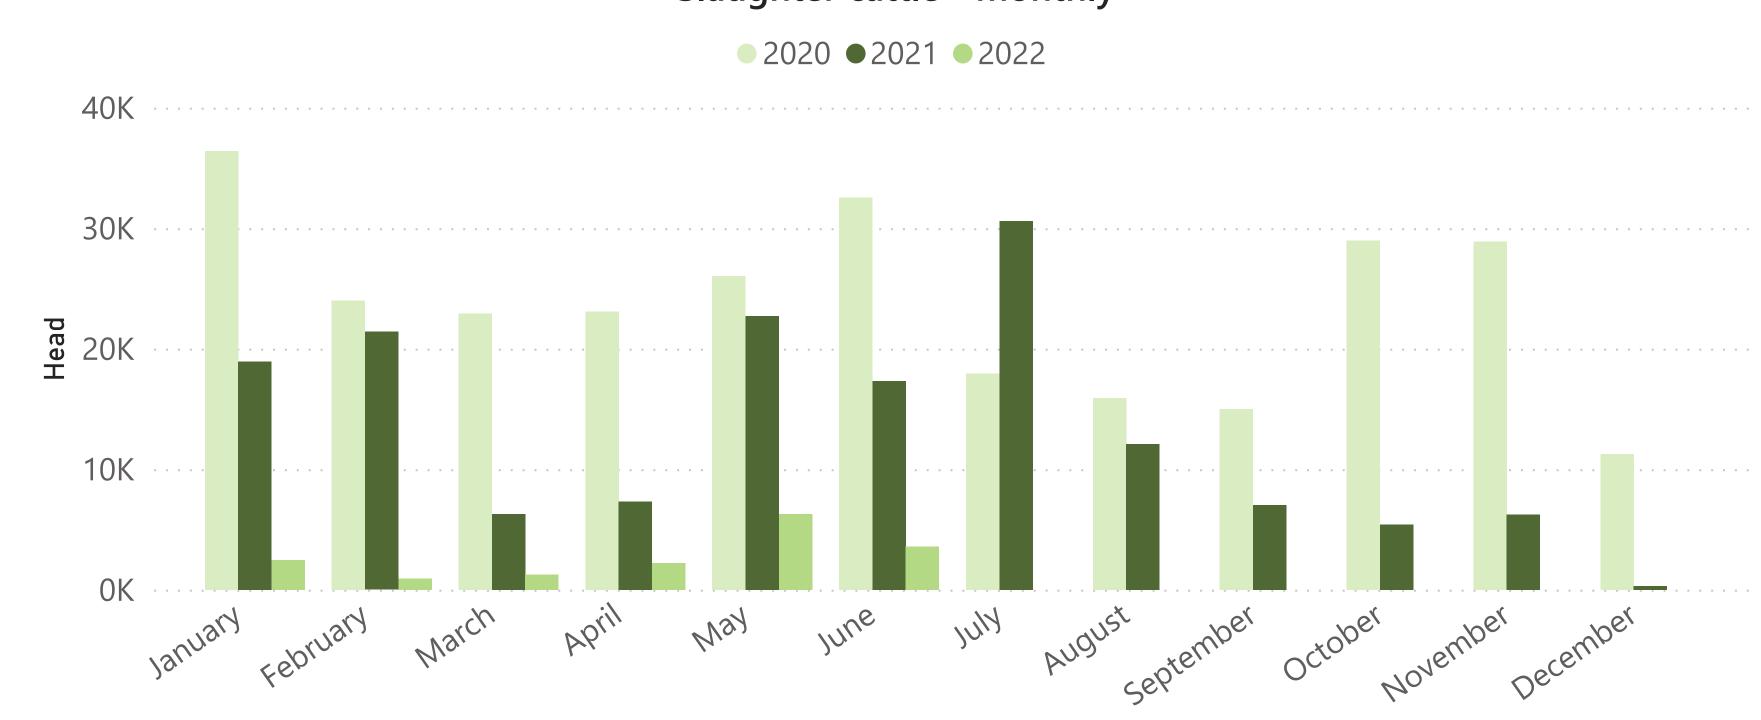

### Slaughter cattle - monthly

Source: DAWE. Prepared by MLA

Source: DAWE. Prepared by MLA