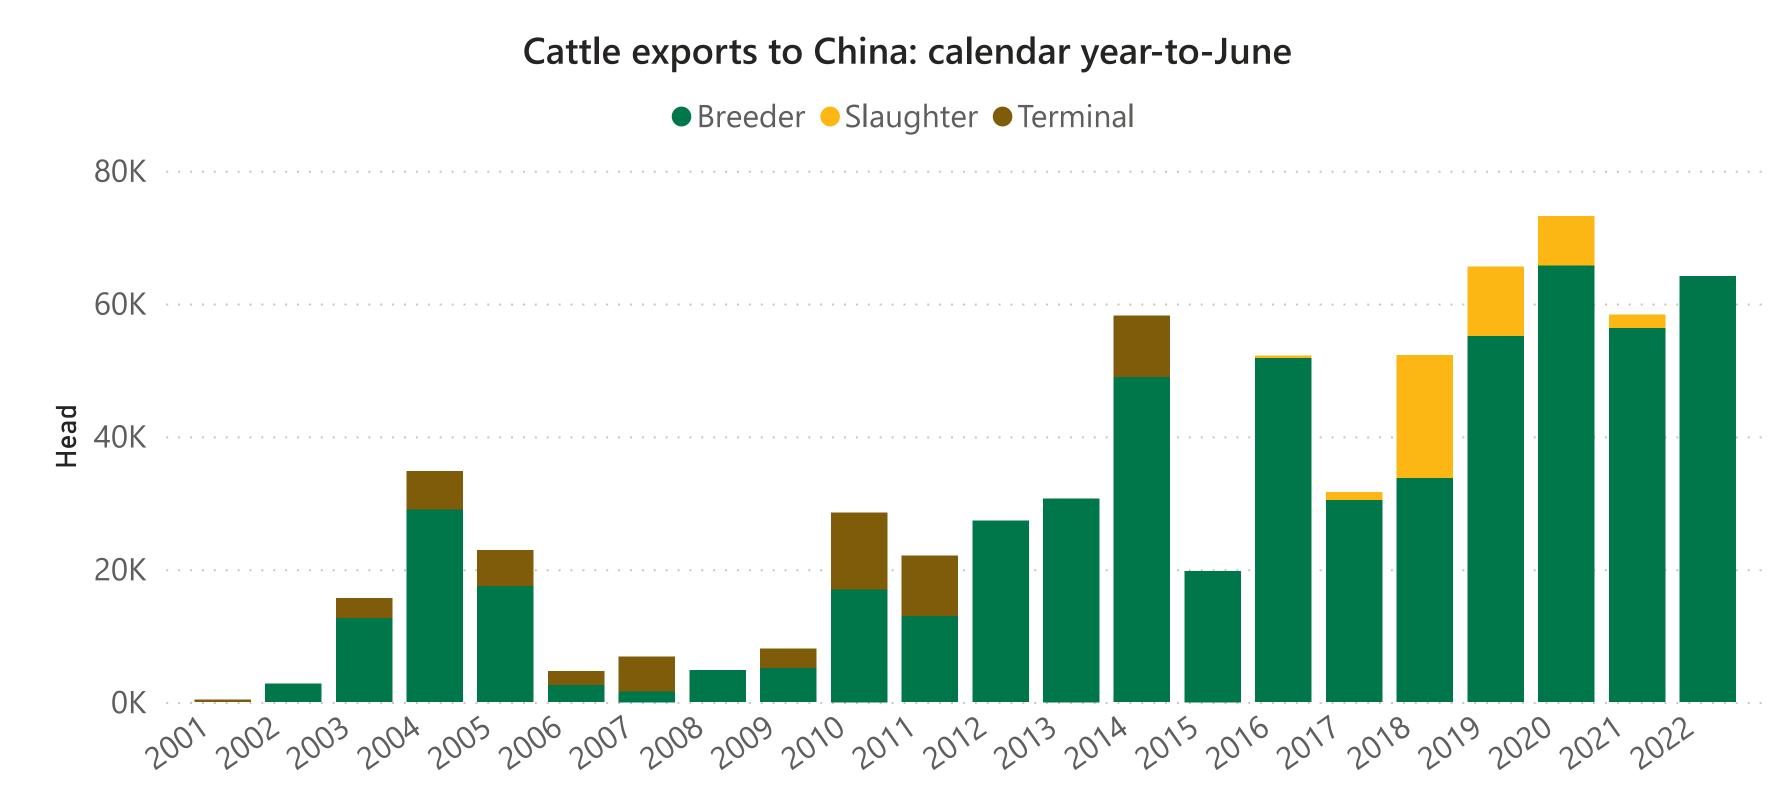

### Calendar year-to-June

| Туре        | Breede | r     | Feeder  |       | Slaugh | ter   | Total   |       |
|-------------|--------|-------|---------|-------|--------|-------|---------|-------|
| Destination | Head   | YOY   | Head    | YOY   | Head   | YOY   | Head    | YOY   |
| Indonesia   | 2,189  | 4460% | 157,215 | -31%  |        |       | 159,404 | -30%  |
| Vietnam     |        | -100% | 5,504   | -71%  | 12,140 | -83%  | 17,644  | -82%  |
| China       | 64,125 | 14%   |         |       |        | -100% | 64,125  | 10%   |
| Israel      |        |       | 13,041  | 10%   |        |       | 13,041  | 10%   |
| Russia      |        |       |         |       |        |       |         |       |
| Malaysia    | 1,295  | -50%  |         | -100% |        | -100% | 1,295   | -88%  |
| Philippines |        | -100% |         | -100% |        |       |         | -100% |
| Japan       | 60     | -91%  | 5,090   | 6%    |        |       | 5,150   | -6%   |
| Brunei      |        |       |         | -100% | 3,862  | -52%  | 3,862   | -60%  |
| Jordan      |        |       |         |       |        | -100% |         | -100% |
| Qatar       |        |       |         |       |        |       |         |       |
| Pakistan    |        |       |         |       |        |       |         |       |
| Oman        |        |       |         |       |        |       |         |       |
| Kuwait      |        |       |         |       | 313    | -74%  | 313     | -74%  |
| UAE         |        |       |         |       | 390    | -32%  | 390     | -32%  |
| Sarawak     |        |       |         |       |        | -100% |         | -100% |
| Thailand    | 28     |       | 1,772   |       |        |       | 1,800   |       |
| Other       |        |       |         |       |        |       |         |       |
| Total       | 67,697 | 6%    | 182,622 | -34%  | 16,705 | -82%  | 267,024 | -39%  |

#### Calendar year-to-June

| <b>Destination</b> | Head    | YOY   |
|--------------------|---------|-------|
| Indonesia          | 159,404 | -30%  |
| Vietnam            | 17,644  | -82%  |
| China              | 64,125  | 10%   |
| Israel             | 13,041  | 10%   |
| Russia             |         |       |
| Malaysia           | 1,295   | -88%  |
| Philippines        |         | -100% |
| Japan              | 5,150   | -6%   |
| Brunei             | 3,862   | -60%  |
| Jordan             |         | -100% |
| Qatar              |         |       |
| Pakistan           |         |       |
| Oman               |         |       |
| Kuwait             | 313     | -74%  |
| UAE                | 390     | -32%  |
| Sarawak            |         | -100% |
| Thailand           | 1,800   |       |
| Other              |         |       |
| Total Head         | 267,024 | -39%  |
|                    |         |       |