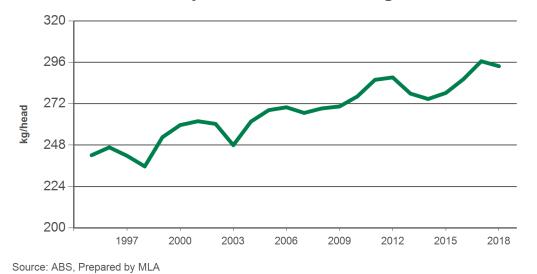

# Australian cattle slaughter and beef production Monthly supply summary July 2018

Year-to-July veal production

Source: ABS, Prepared by MLA

Year-to-July adult cattle carcase weights

Source: ABS, Prepared by MLA