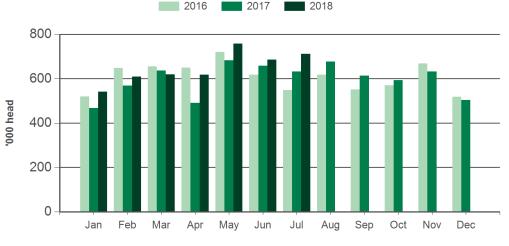

### Monthly adult cattle slaughter

Source: ABS, Prepared by MLA

Source: ABS, Prepared by MLA