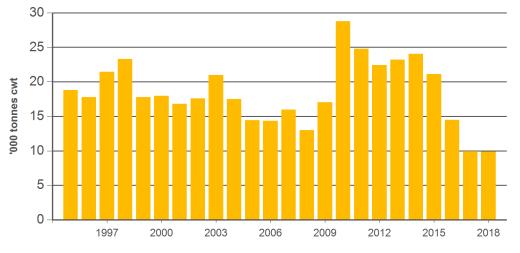

# Australian cattle slaughter and beef production Monthly supply summary July 2018

Year-to-July veal production

Source: ABS, Prepared by MLA

Year-to-July adult cattle carcase weights

Source: ABS, Prepared by MLA