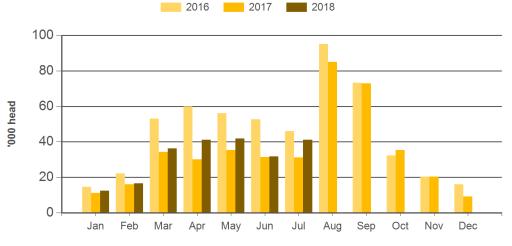

no representations as to the accuracy of any information or advice contained in this publication and excludes all liability, whether in contract, tort (including negligence or breach of statutory duty) or otherwise as a result of reliance by any person on such information or advice. All use of MLA publications, reports and information is subject to MLA's Market Report and Information Terms of Use. Please read our terms of use carefully and ensure you are familiar with its content - click here for MLA's terms of use.



# Australian cattle slaughter and beef production Monthly supply summary July 2018



Year-to-July calf slaughter



Source: ABS, Prepared by MLA

### Monthly adult cattle slaughter



Source: ABS, Prepared by MLA

Source: ABS, Prepared by MLA

#### Monthly calf slaughter



Source: ABS, Prepared by MLA



# Australian cattle slaughter and beef production Monthly supply summary July 2018



Year-to-July veal production



Source: ABS, Prepared by MLA

Year-to-July adult cattle carcase weights



Source: ABS, Prepared by MLA

Year-to-July female % of slaughter



Source: ABS, Prepared by MLA