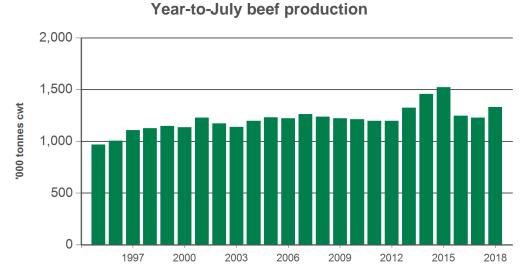

# Australian cattle slaughter and beef production Monthly supply summary July 2018

Year-to-July calf slaughter

Source: ABS, Prepared by MLA