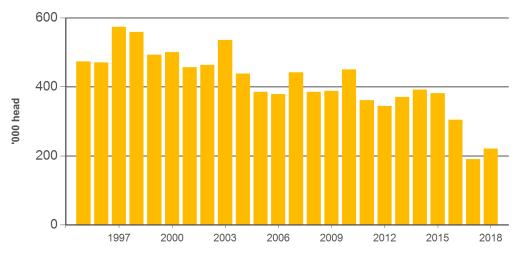

# Australian cattle slaughter and beef production Monthly supply summary July 2018

Year-to-July calf slaughter

Source: ABS, Prepared by MLA