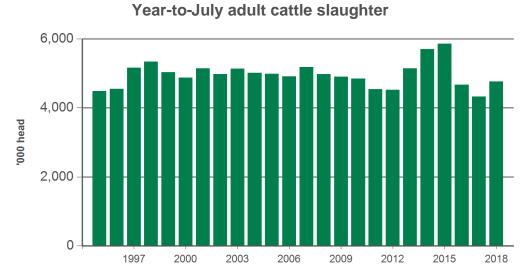

# Australian cattle slaughter and beef production Monthly supply summary July 2018

Year-to-July calf slaughter

Source: ABS, Prepared by MLA