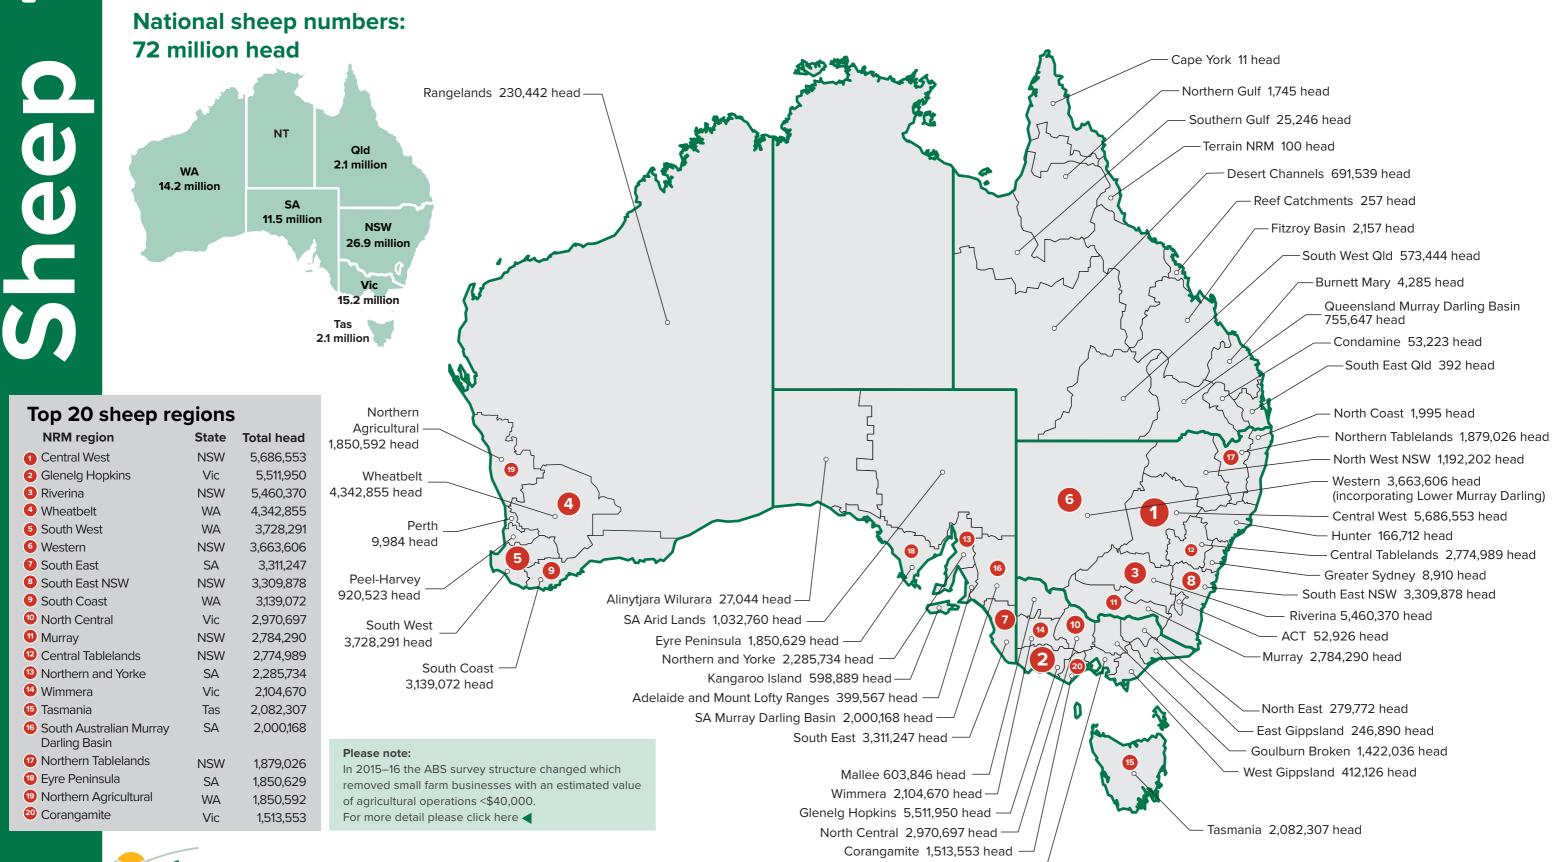

## Sheep numbers – as at June 2017 **Natural Resource Management Region**

Port Phillip and Westernport 137,951 head

Level 1, 40 Mount Street, North Sydney NSW 2060 ABN 39 081 678 364 Ph: 02 9463 9333 Fax: 02 9463 9393