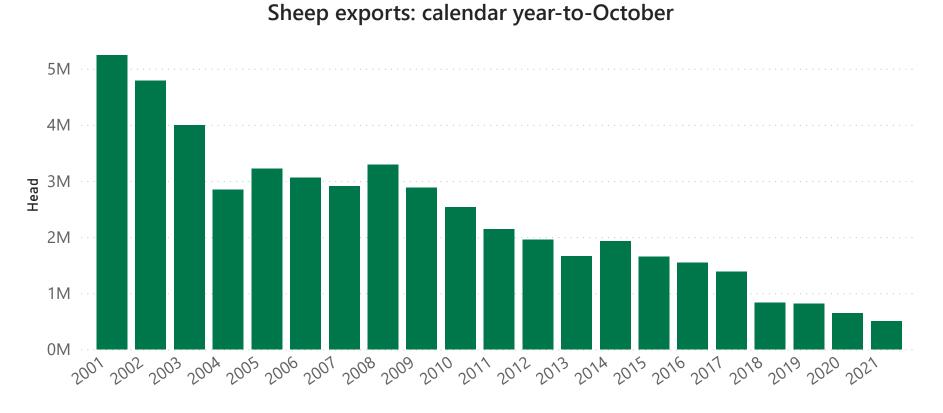

# **Sheep exports**

| Histo  | rical | sheen  | exports | _ |
|--------|-------|--------|---------|---|
| 111310 | iicai | Slicch | exports | _ |

| Historical s | neep exp  | 12 months ending Uctober |           |           |           |         |                   |          |         |
|--------------|-----------|--------------------------|-----------|-----------|-----------|---------|-------------------|----------|---------|
| Destination  | 2015      | 2016                     | 2017      | 2018      | 2019      | 2020    | Market            | 2021 YTD | YOY chg |
| Kuwait       | 732,016   | 653,781                  | 604,678   | 243,276   | 385,120   | 337,597 | Kuwait            | 301,432  | 13%     |
| Qatar        | 437,014   | 527,265                  | 623,000   | 300,000   | 334,699   | 180,000 | Qatar             |          | -100%   |
| Malaysia     | 45,235    | 62,610                   | 29,315    | 34,672    | 40,025    | 28,458  | Malaysia          | 15,398   | -38%    |
| Jordan       | 118,390   | 154,497                  | 53,702    | 116,126   | 188,781   | 133,106 | Jordan            | 37,705   | -61%    |
| UAE          | 160,754   | 160,896                  | 125,433   | 69,292    | 101,955   | 59,415  | UAE               | 67,095   | 52%     |
| Israel       | 85,613    | 118,377                  | 84,336    | 62,622    | 43,719    | 27,879  | Israel            | 33,639   | 141%    |
| Turkey       |           |                          | 198,303   | 214,815   |           |         | Turkey            |          |         |
| Oman         | 86,882    | 102,240                  | 114,820   | 42,114    | 6,000     | 32,000  | Oman              | 35,000   | 40%     |
| Brunei       | 821       | 217                      |           |           |           |         | Brunei            | 6,652    |         |
| Other        | 298,770   | 20,905                   | 5,601     | 21,479    | 18,200    | 13,056  | Other             | 3,397    | -69%    |
| Total Head   | 1,965,495 | 1,800,788                | 1,839,188 | 1,104,396 | 1,118,499 | 811,511 | <b>Total Head</b> | 500,318  | -22%    |