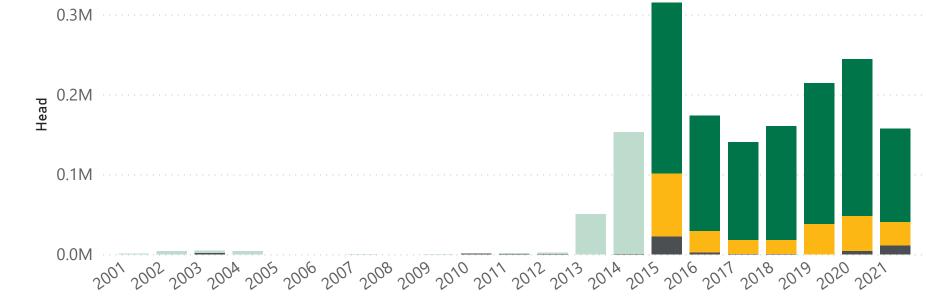

statutory duty) or otherwise as a result of reliance by any person on such information or advice. All use of MLA publications, reports and information is subject to MLA's Market Report and nformation Terms of Use. Please read our terms of use carefully and ensure you are familiar with its content - <u>click here for MLA's terms of use</u>. Please note: Published figures are subject to revision on a monthly basis. For further information email <u>globalindustryinsights@mla.com.au</u>.

| Month | of | October | 2021 |
|-------|----|---------|------|
|-------|----|---------|------|

### **Cattle exports**



Source: DAWE. Prepared by MLA

Source: DAWE. Prepared by MLA

Prepared by MLA on: 23/11/2021

#### Page 2 of 7

## **Cattle exports**



Source: ABS (pre-2015), DAWE. Prepared by MLA





Source: ABS (pre-2015), DAWE. Prepared by MLA

## **Cattle exports by port**

| 12 months    | ending (  | October | Calendar ye  | Calendar year-to-October |         |  |  |  |
|--------------|-----------|---------|--------------|--------------------------|---------|--|--|--|
| Loading Port | Head<br>▼ | YOY chg | Loading Port | Head<br>▼                | YOY chg |  |  |  |
| Darwin       | 278,782   | -25%    | Darwin       | 228,500                  | -26%    |  |  |  |
| Townsville   | 196,074   | -33%    | Townsville   | 161,177                  | -31%    |  |  |  |
| Broome       | 103,837   | 7%      | Broome       | 103,837                  | 7%      |  |  |  |
| Fremantle    | 97,559    | -36%    | Portland     | 81,212                   | -37%    |  |  |  |
| Portland     | 96,