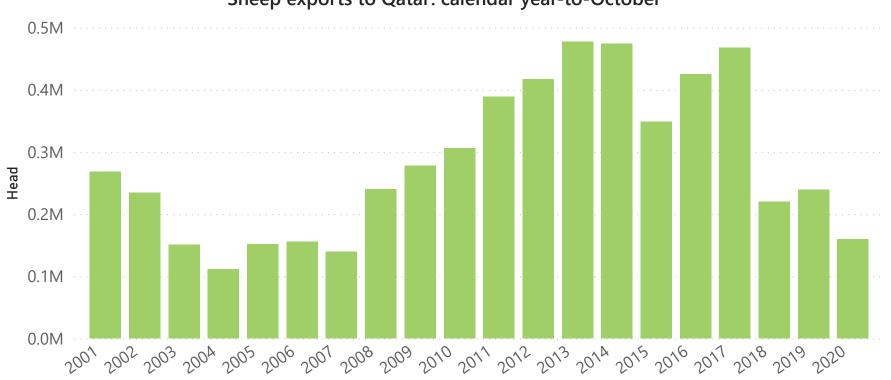

# **Sheep exports**

| Histo  | rical | sheen  | exports | _ |
|--------|-------|--------|---------|---|
| 111310 | iicai | Slicch | exports | _ |

| Historical s | neep exp  | 12 months ending Uctober |           |           |           |         |                   |          |         |
|--------------|-----------|--------------------------|-----------|-----------|-----------|---------|-------------------|----------|---------|
| Destination  | 2015      | 2016                     | 2017      | 2018      | 2019      | 2020    | Market            | 2021 YTD | YOY chg |
| Kuwait       | 732,016   | 653,781                  | 604,678   | 243,276   | 385,120   | 337,597 | Kuwait            | 301,432  | 13%     |
| Qatar        | 437,014   | 527,265                  | 623,000   | 300,000   | 334,699   | 180,000 | Qatar             |          | -100%   |
| Malaysia     | 45,235    | 62,610                   | 29,315    | 34,672    | 40,025    | 28,458  | Malaysia          | 15,398   | -38%    |
| Jordan       | 118,390   | 154,497                  | 53,702    | 116,126   | 188,781   | 133,106 | Jordan            | 37,705   | -61%    |
| UAE          | 160,754   | 160,896                  | 125,433   | 69,292    | 101,955   | 59,415  | UAE               | 67,095   | 52%     |
| Israel       | 85,613    | 118,377                  | 84,336    | 62,622    | 43,719    | 27,879  | Israel            | 33,639   | 141%    |
| Turkey       |           |                          | 198,303   | 214,815   |           |         | Turkey            |          |         |
| Oman         | 86,882    | 102,240                  | 114,820   | 42,114    | 6,000     | 32,000  | Oman              | 35,000   | 40%     |
| Brunei       | 821       | 217                      |           |           |           |         | Brunei            | 6,652    |         |
| Other        | 298,770   | 20,905                   | 5,601     | 21,479    | 18,200    | 13,056  | Other             | 3,397    | -69%    |
| Total Head   | 1,965,495 | 1,800,788                | 1,839,188 | 1,104,396 | 1,118,499 | 811,511 | <b>Total Head</b> | 500,318  | -22%    |

Source: ABS (pre-2015), DAWE. Prepared by MLA

Sheep exports to Qatar: calendar year-to-October

Source: ABS (pre-2015), DAWE. Prepared by MLA

Prepared by MLA on: 23/11/2021