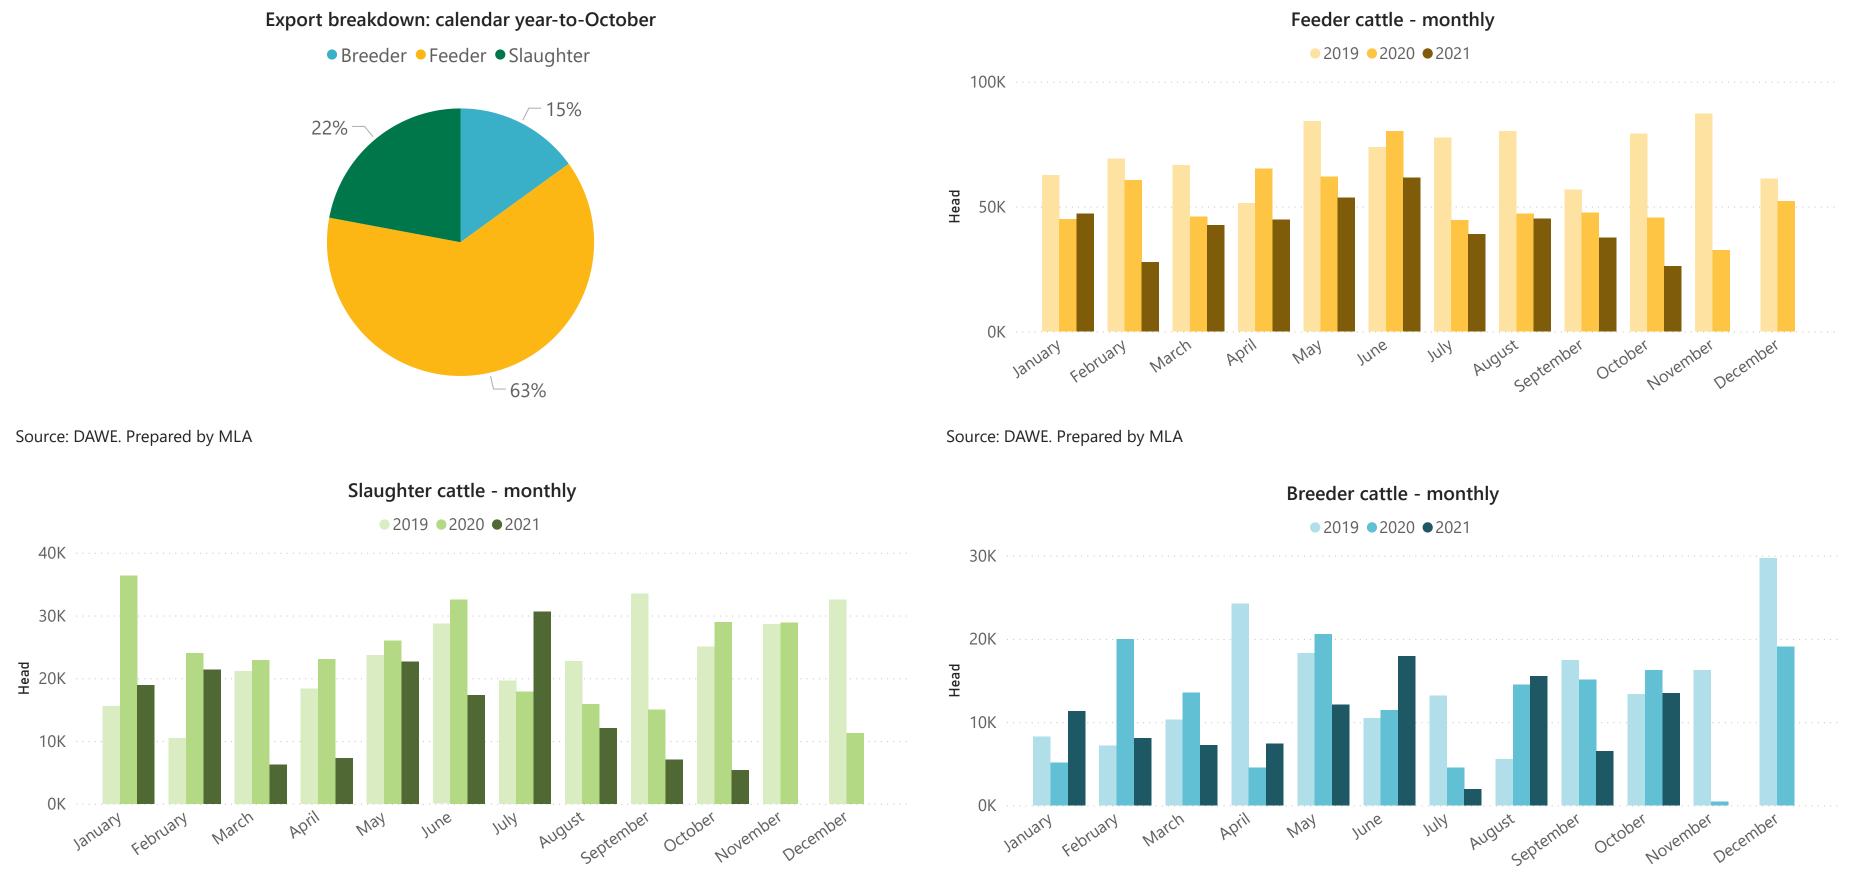

### **Cattle exports**

Source: DAWE. Prepared by MLA

Source: DAWE. Prepared by MLA

Prepared by MLA on: 23/11/2021