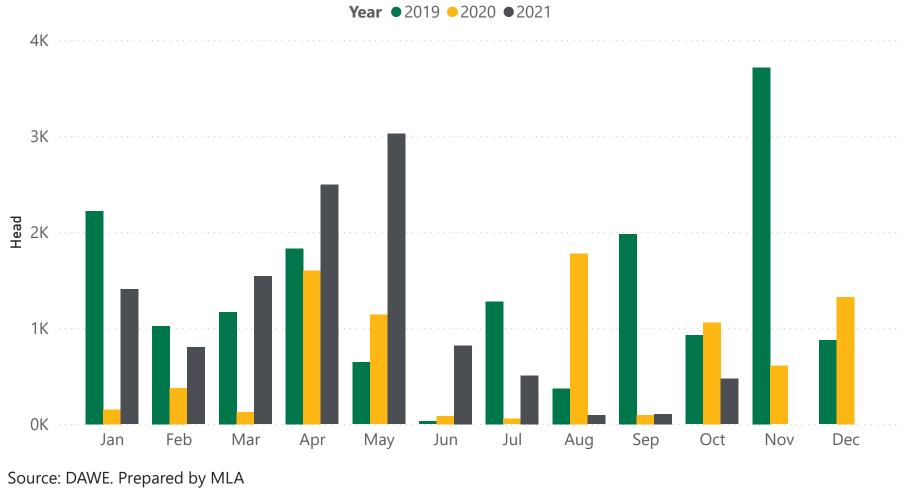

#### Sheep exports - monthly

#### Source: DAWE, Prepared by MLA. YOY chg = Year-on-year percentage change