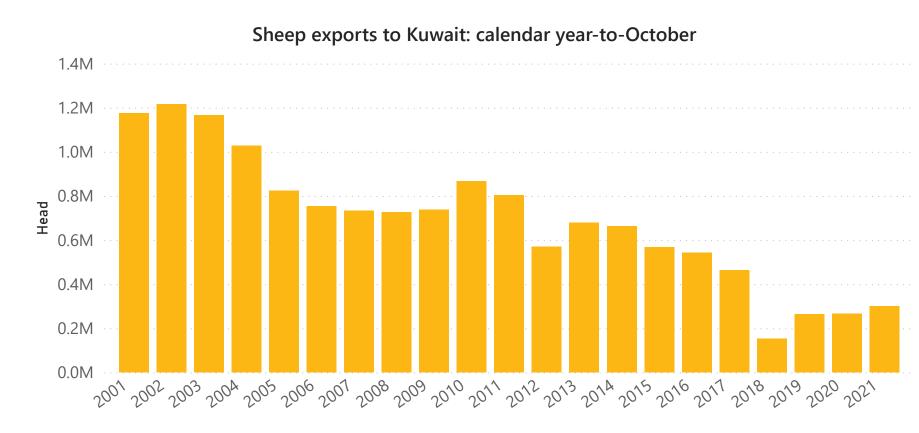

# **Sheep exports**

| Histo  | rical | sheen  | exports | _ |
|--------|-------|--------|---------|---|
| 111310 | iicai | Slicch | exports | _ |

| Historical s | neep exp  | 12 months ending Uctober |           |           |           |         |                   |          |         |
|--------------|-----------|--------------------------|-----------|-----------|-----------|---------|-------------------|----------|---------|
| Destination  | 2015      | 2016                     | 2017      | 2018      | 2019      | 2020    | Market            | 2021 YTD | YOY chg |
| Kuwait       | 732,016   | 653,781                  | 604,678   | 243,276   | 385,120   | 337,597 | Kuwait            | 301,432  | 13%     |
| Qatar        | 437,014   | 527,265                  | 623,000   | 300,000   | 334,699   | 180,000 | Qatar             |          | -100%   |
| Malaysia     | 45,235    | 62,610                   | 29,315    | 34,672    | 40,025    | 28,458  | Malaysia          | 15,398   | -38%    |
| Jordan       | 118,390   | 154,497                  | 53,702    | 116,126   | 188,781   | 133,106 | Jordan            | 37,705   | -61%    |
| UAE          | 160,754   | 160,896                  | 125,433   | 69,292    | 101,955   | 59,415  | UAE               | 67,095   | 52%     |
| Israel       | 85,613    | 118,377                  | 84,336    | 62,622    | 43,719    | 27,879  | Israel            | 33,639   | 141%    |
| Turkey       |           |                          | 198,303   | 214,815   |           |         | Turkey            |          |         |
| Oman         | 86,882    | 102,240                  | 114,820   | 42,114    | 6,000     | 32,000  | Oman              | 35,000   | 40%     |
| Brunei       | 821       | 217                      |           |           |           |         | Brunei            | 6,652    |         |
| Other        | 298,770   | 20,905                   | 5,601     | 21,479    | 18,200    | 13,056  | Other             | 3,397    | -69%    |
| Total Head   | 1,965,495 | 1,800,788                | 1,839,188 | 1,104,396 | 1,118,499 | 811,511 | <b>Total Head</b> | 500,318  | -22%    |