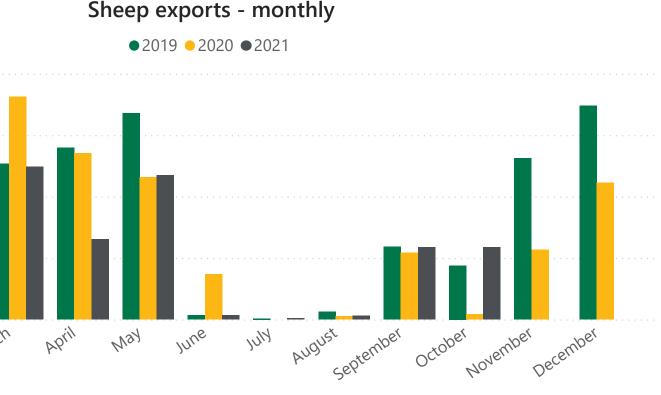

--|---------|---------|---------------|---------|---------|
| Fremantle     | 642,132 | -30%    | Fremantle     | 480,044 | -22%    |
| Perth         | 12,740  | -36%    | Perth         | 9,726   | -43%    |
| Sydney        | 7,413   | 62%     | Sydney        | 7,313   | 85%     |
| Melbourne     | 4,956   | 157%    | Melbourne     | 2,741   | 162%    |
| Adelaide      | 1,298   | -87%    | Adelaide      | 494     | -91%    |
| Other         |         |         | Other         |         |         |
| Port Adelaide |         |         | Port Adelaide |         |         |
| Portland      |         |         | Portland      |         |         |
| Total         | 668,539 | -30%    | Total         | 500,318 | -22%    |

Source: DAWE, Prepared by MLA. YOY chg = Year-on-year percentage change



#### Sheep exports - monthly

# Calendar year-to-October

#### Source: DAWE, Prepared by MLA. YOY chg = Year-on-year percentage change

#### Month of October 2021

| Sheep Ports   | Head   | YOY chg |
|---------------|--------|---------|
| Fremantle     | 57,935 |         |
| Perth         | 1,019  | -26%    |
| Adelaide      |        | -100%   |
| Melbourne     |        | -100%   |
| Other         |        |         |
| Port Adelaide |        |         |
| Portland      |        |         |
| Sydney        |        | -100%   |
| Total         | 58,954 | 1245%   |

# **Sheep exports**



| Histo  | rical | sheen  | exports | _ |
|--------|-------|--------|---------|---|
| 111310 | iicai | Slicch | exports | _ |

| Historical s | neep exp  | 12 months ending Uctober |           |