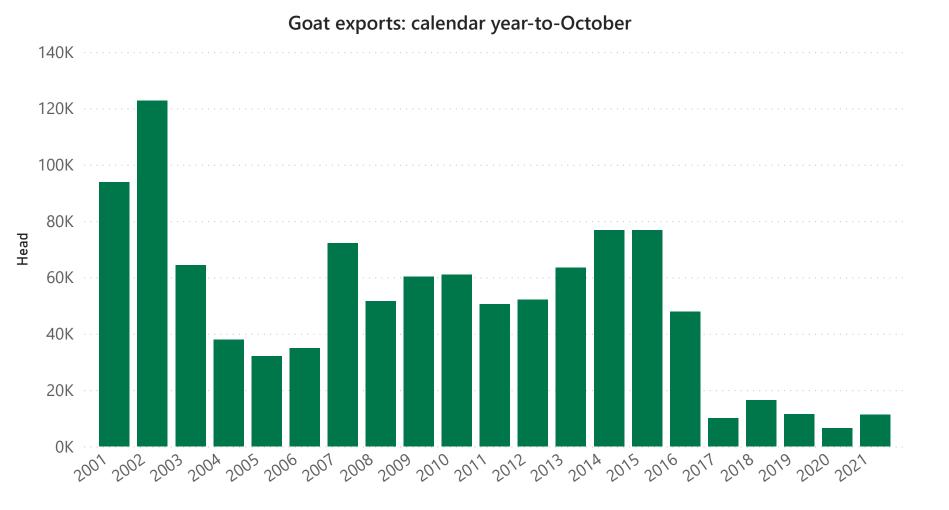

| 35,000   | 40%     |
| Brunei       | 821       | 217                      |           |           |           |         | Brunei            | 6,652    |         |
| Other        | 298,770   | 20,905                   | 5,601     | 21,479    | 18,200    | 13,056  | Other             | 3,397    | -69%    |
| Total Head   | 1,965,495 | 1,800,788                | 1,839,188 | 1,104,396 | 1,118,499 | 811,511 | <b>Total Head</b> | 500,318  | -22%    |

Source: ABS (pre-2015), DAWE. Prepared by MLA



Sheep exports to Qatar: calendar year-to-October

Source: ABS (pre-2015), DAWE. Prepared by MLA

Prepared by MLA on: 23/11/2021

#### colondor voor totale

#### 12 months and ing October

Source: DAWE. YTD = Calendar year-to-October. YOY chg = Year-on-year percentage change.

# **Goat exports**



Source: ABS (pre-2015), DAWE. Prepared by MLA

### Goat exports by market

| 1 | 2 | months | ending | October |
|---|---|--------|--------|---------|
|---|---|--------|--------|---------|

| Destination | Head   | YOY chg |  |  |
|-------------|--------|---------|--|--|
| Malaysia    | 7,044  | 101%    |  |  |
| Philippines | 3,617  | 497%    |  |  |
| Sabah       | 1,404  | 40%     |  |  |
| China       | 819    | -84%    |  |  |
| Other       | 179    | -12%    |  |  |
| Indonesia   | 134    | -59%    |  |  |
| Nepal       |        | -100%   |  |  |
| Total       | 13,197 | 19%     |  |  |

#### Calendar year-to-October

| Destination | Head<br>▼ | YOY chg |  |  |
|-------------|-----------|---------|--|--|
| Malaysia    | 5,313     | 204%    |  |  |
| Philippines | 3,548     | 510%