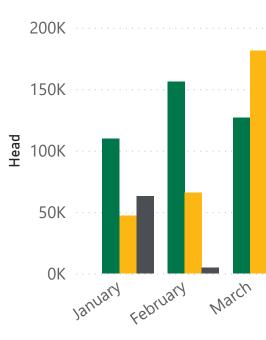

g |  |  |  |  |  |
|------|-------------|-----------|---------|--|--|--|--|--|
| 13%  | Kuwait      | 39,396    |         |  |  |  |  |  |
| 52%  | UAE         | 7,500     |         |  |  |  |  |  |
| -61% | Oman        | 6,000     |         |  |  |  |  |  |
| 40%  | Israel      | 5,039     |         |  |  |  |  |  |
| 141% | Malaysia    | 1,019     | -59%    |  |  |  |  |  |
| -38% | Qatar       |           |         |  |  |  |  |  |
|      | Jordan      |           |         |  |  |  |  |  |
| -69% | Turkey      |           |         |  |  |  |  |  |
| 100% | Brunei      |           |         |  |  |  |  |  |
|      | Other       |           | -100%   |  |  |  |  |  |
| 22%  | Total       | 58,954    | 1245%   |  |  |  |  |  |
|      |             |           |         |  |  |  |  |  |



Source: DAWE. Prepared by MLA

### Sheep exports by port

#### 12 months ending October

| Sheep Ports   | Head    | YOY chg | Sheep Ports   | Head    | YOY chg |
|---------------|---------|---------|---------------|---------|---------|
| Fremantle     | 642,132 | -30%    | Fremantle     | 480,044 | -22%    |
| Perth         | 12,740  | -36%    | Perth         | 9,726   | -43%    |
| Sydney        | 7,413   | 62%     | Sydney        | 7,313   | 85%     |
| Melbourne     | 4,956   | 157%    | Melbourne     | 2,741   | 162%    |
| Adelaide      | 1,298   | -87%    | Adelaide      | 494     | -91%    |
| Other         |         |         | Other         |         |         |
| Port Adelaide |         |         | Port Adelaide |         |         |
| Portland      |         |         | Portl